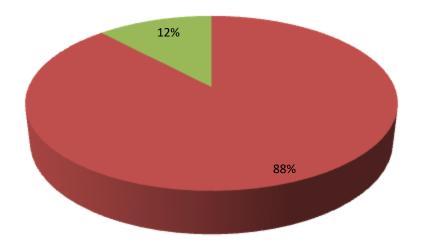

| Proposed Nobin Udyokta Business Info                 |   |                                                                                                                                                                                                                                                                                                                                                                      |  |  |  |  |
|------------------------------------------------------|---|----------------------------------------------------------------------------------------------------------------------------------------------------------------------------------------------------------------------------------------------------------------------------------------------------------------------------------------------------------------------|--|--|--|--|
| Business Name                                        | : | AMRAN METAL                                                                                                                                                                                                                                                                                                                                                          |  |  |  |  |
| Location                                             | : | Chadgazi bazar,chagalnaiya ,Feni                                                                                                                                                                                                                                                                                                                                     |  |  |  |  |
| Total Investment in BDT                              | : | BDT 5,00,000/-                                                                                                                                                                                                                                                                                                                                                       |  |  |  |  |
| Financing                                            | : | Self BDT 4,40,000/- (from existing business) 88%<br>Required Investment BDT60,000(as equity) 12%                                                                                                                                                                                                                                                                     |  |  |  |  |
| Present salary/drawings<br>from business (estimates) | : | BDT 5,000                                                                                                                                                                                                                                                                                                                                                            |  |  |  |  |
| Proposed Salary                                      | : | BDT 5,000                                                                                                                                                                                                                                                                                                                                                            |  |  |  |  |
| Size of shop                                         | : | 10ft x 20 ft. = 150 square ft                                                                                                                                                                                                                                                                                                                                        |  |  |  |  |
| Security of the shop                                 | : | 50,000/-                                                                                                                                                                                                                                                                                                                                                             |  |  |  |  |
| Implementation                                       | : | <ul> <li>The business is planned to be scaled up by investment in existing goods steel, aluminium, gate, window etc.</li> <li>Average 25% gain on sale.</li> <li>The business is operating by entrepreneur. No employee.</li> <li>He is doing his business in Renting place.</li> <li>Collects goods from Feni.</li> <li>Agreed grace period is 3 months.</li> </ul> |  |  |  |  |