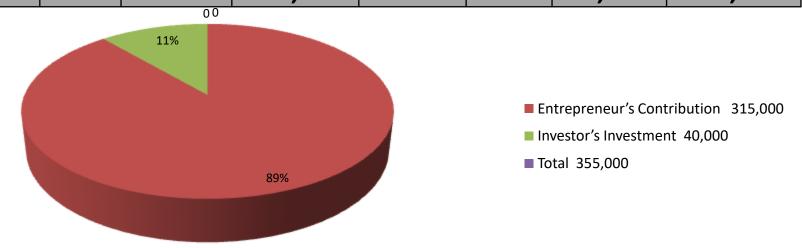

| Proposed Nobin Udyokta Business Info              |   |                                                                                                                                                                                                                                                                                                                                                                                             |  |  |  |
|---------------------------------------------------|---|---------------------------------------------------------------------------------------------------------------------------------------------------------------------------------------------------------------------------------------------------------------------------------------------------------------------------------------------------------------------------------------------|--|--|--|
| Business Name                                     | : | MACHER CHASH                                                                                                                                                                                                                                                                                                                                                                                |  |  |  |
| Location                                          | : | Sathkuciya, Solia, Porshuram, Feni.                                                                                                                                                                                                                                                                                                                                                         |  |  |  |
| Total Investment in BDT                           | : | BDT 355000/-                                                                                                                                                                                                                                                                                                                                                                                |  |  |  |
| Financing                                         | : | Self BDT 315000(from existing business) 89%                                                                                                                                                                                                                                                                                                                                                 |  |  |  |
|                                                   |   | Required Investment BDT,40,000(as equity) 11%                                                                                                                                                                                                                                                                                                                                               |  |  |  |
| Present salary/drawings from business (estimates) | : | BDT 5,000                                                                                                                                                                                                                                                                                                                                                                                   |  |  |  |
| Proposed Salary                                   | : | BDT 5,000                                                                                                                                                                                                                                                                                                                                                                                   |  |  |  |
| Size of shop                                      | : |                                                                                                                                                                                                                                                                                                                                                                                             |  |  |  |
| Security of the shop                              | : | 190000/-                                                                                                                                                                                                                                                                                                                                                                                    |  |  |  |
| Implementation                                    | : | <ul> <li>The business is planned to be scaled up by investment in existing goods like;rui,katla,mrigel,telapiya,sarputi,others</li> <li>Average 30% gain on sale.</li> <li>The business is operating by entrepreneur. Existing 0 employee.</li> <li>He is doing his business in renting place.</li> <li>Collects goods from Porshuram.</li> <li>Agreed grace period is 3 months.</li> </ul> |  |  |  |

| Investment Breakdown |          |            |          |      |            |          |                |
|----------------------|----------|------------|----------|------|------------|----------|----------------|
|                      | Proposed |            |          |      |            |          |                |
| Particulars          | Qty.     | Unit Price | Existing | Qty. | Unit Price | Proposed | Proposed Total |
| rui                  | 0        | 0          | 25,000   |      |            | 20,000   | 45,000         |
| katla                | 0        | 0          | 25,000   |      |            | 20,000   | 45,000         |
| mrigel               | 0        | 0          | 25,000   |      |            | 0        | 0              |
| silvercup            | 0        | 0          | 25,000   |      |            | 0        | 0              |
| telapia              | 0        | 0          | 25,000   |      |            | 0        | 0              |
| security             | 0        | 0          | 190,000  |      |            | 0        | 0              |
|                      |          |            |          |      |            | 0        | 0              |
|                      |          |            |          |      |            | 0        | 0              |
|                      |          |            |          |      |            | 0        | 0              |
|                      |          |            |          |      |            | 0        | 0              |
| Total                | 0        | 0          | 315,000  | 0    | 0          | 40,000   | 355,000        |