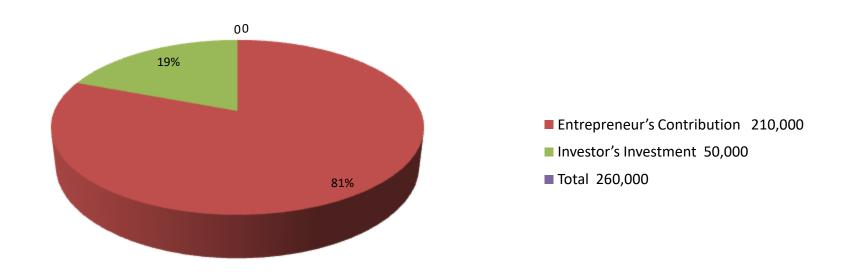

| Proposed Nobin Udyokta Business Info              |   |                                                                                                                                                                                                                                                                                                                                                                                           |  |  |  |
|---------------------------------------------------|---|-------------------------------------------------------------------------------------------------------------------------------------------------------------------------------------------------------------------------------------------------------------------------------------------------------------------------------------------------------------------------------------------|--|--|--|
| Business Name                                     | : | BABLU STORE                                                                                                                                                                                                                                                                                                                                                                               |  |  |  |
| Location                                          | : | Subar bazar, Porshuram, Feni.                                                                                                                                                                                                                                                                                                                                                             |  |  |  |
| Total Investment in BDT                           | : | BDT 260,000/-                                                                                                                                                                                                                                                                                                                                                                             |  |  |  |
| Financing                                         | : | Self BDT 210,000 (from existing business) 81%<br>Required Investment BDT,50,000 (as equity) 19%                                                                                                                                                                                                                                                                                           |  |  |  |
| Present salary/drawings from business (estimates) | : | BDT 5,000                                                                                                                                                                                                                                                                                                                                                                                 |  |  |  |
| Proposed Salary                                   | : | BDT 5,000                                                                                                                                                                                                                                                                                                                                                                                 |  |  |  |
| Size of shop                                      | : | 10 ft x 15 ft. = 150square ft                                                                                                                                                                                                                                                                                                                                                             |  |  |  |
| Security of the shop                              | : |                                                                                                                                                                                                                                                                                                                                                                                           |  |  |  |
| Implementation                                    | : | <ul> <li>The business is planned to be scaled up by investment in existing goods like; rice, dal, atta, oil, sold, tea, etc.</li> <li>Average 15% gain on sale.</li> <li>The business is operating by entrepreneur. Existing 0 employee.</li> <li>He is doing his business in renting place.</li> <li>Collects goods from Porshuram.</li> <li>Agreed grace period is 3 months.</li> </ul> |  |  |  |

| Investment Breakdown |      |            |          |      |            |          |                |
|----------------------|------|------------|----------|------|------------|----------|----------------|
|                      | Exis | ting       | Proposed |      |            |          |                |
| Particulars          | Qty. | Unit Price | Existing | Qty. | Unit Price | Proposed | Proposed Total |
| rice                 |      |            | 30,000   |      |            | 20,000   | 50,000         |
| dal                  |      |            | 20,000   |      |            | 5,000    | 25,000         |
| flour                |      |            | 10,000   |      |            | 5,000    |                |
| oil                  |      |            | 10,000   |      |            | 10,000   |                |
| sugar                |      |            | 10,000   |      |            | 10,000   |                |
| tea                  |      |            | 20,000   |      |            |          |                |
| biscute              |      |            | 5,000    |      |            |          |                |
| cake                 |      |            | 5,000    |      |            |          |                |
| others               |      |            | 20,000   |      |            |          |                |
| security             |      |            | 80,000   |      |            |          |                |
| Total                | 0    | 0          | 210,000  | 0    | 0          | 50,000   | 260,000        |