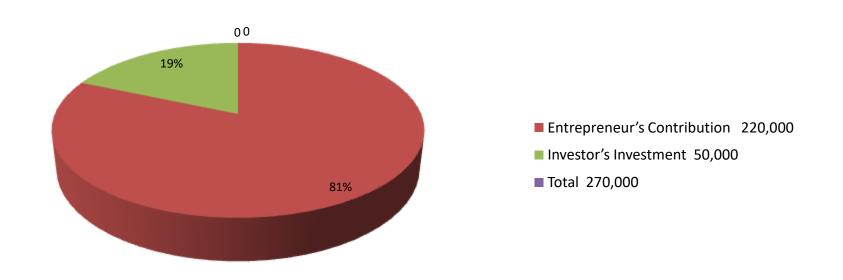

| Proposed Nobin Udyokta Business Info              |   |                                                                                                                                                                                                                                                                                                                                                                              |  |  |  |
|---------------------------------------------------|---|------------------------------------------------------------------------------------------------------------------------------------------------------------------------------------------------------------------------------------------------------------------------------------------------------------------------------------------------------------------------------|--|--|--|
| Business Name                                     | : | RUBAL MOTSHO KHAMAR                                                                                                                                                                                                                                                                                                                                                          |  |  |  |
| Location                                          | : | Chitholia, Solia, Porshuram, Feni.                                                                                                                                                                                                                                                                                                                                           |  |  |  |
| Total Investment in BDT                           | : | BDT 270000/-                                                                                                                                                                                                                                                                                                                                                                 |  |  |  |
| Financing                                         | : | Self BDT 220000(from existing business) 81%                                                                                                                                                                                                                                                                                                                                  |  |  |  |
|                                                   |   | Required Investment BDT,50,000(as equity) 19%                                                                                                                                                                                                                                                                                                                                |  |  |  |
| Present salary/drawings from business (estimates) | : | BDT 5,000                                                                                                                                                                                                                                                                                                                                                                    |  |  |  |
| Proposed Salary                                   | : | BDT 5,000                                                                                                                                                                                                                                                                                                                                                                    |  |  |  |
| Size of shop                                      | : | Oft x 0 ft. = 00square ft                                                                                                                                                                                                                                                                                                                                                    |  |  |  |
| Security of the shop                              | : | 100000/-                                                                                                                                                                                                                                                                                                                                                                     |  |  |  |
| Implementation                                    | : | <ul> <li>The business is planned to be scaled up by investment in existing goods lik;rui,katla,mrigel,telapia,others</li> <li>Average 20% gain on sale.</li> <li>The business is operating by entrepreneur. Existing 0 employee.</li> <li>He is doing his business in renting place.</li> <li>Collects goods from Feni.</li> <li>Agreed grace period is 3 months.</li> </ul> |  |  |  |

| Investment Breakdown |          |            |          |      |            |          |                |
|----------------------|----------|------------|----------|------|------------|----------|----------------|
|                      | Proposed |            |          |      |            |          |                |
| Particulars          | Qty.     | Unit Price | Existing | Qty. | Unit Price | Proposed | Proposed Total |
| rui                  |          |            | 25,000   |      |            | 20,000   | 45,000         |
| katla                |          |            | 20,000   |      |            | 10,000   | 30,000         |
| mrigel               |          |            | 20,000   |      |            | 10,000   |                |
| silvercup            |          |            | 20,000   |      |            |          |                |
| telapia              |          |            | 35,000   |      |            | 10,000   |                |
| security             |          |            | 100,000  |      |            |          |                |
|                      |          |            |          |      |            |          |                |
|                      |          |            |          |      |            |          |                |
|                      |          |            |          |      |            |          |                |
| Total                | 0        | 0          | 220,000  | 0    | 0          | 50,000   | 270,000        |