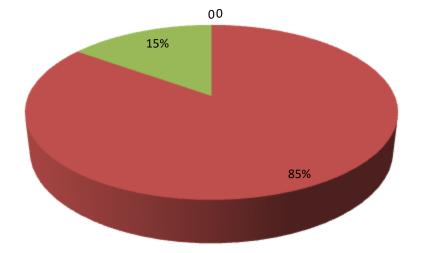

| Proposed Nobin Udyokta Business Info                 |   |                                                                                                                                                                                                                                                                                                                                                                            |  |  |  |
|------------------------------------------------------|---|----------------------------------------------------------------------------------------------------------------------------------------------------------------------------------------------------------------------------------------------------------------------------------------------------------------------------------------------------------------------------|--|--|--|
| Business Name                                        | : | JHARNA DAIRY FARM                                                                                                                                                                                                                                                                                                                                                          |  |  |  |
| Location                                             | : | Sathkuchiya, Solia, Porshuram, Feni.                                                                                                                                                                                                                                                                                                                                       |  |  |  |
| Total Investment in BDT                              | : | BDT 265000/-                                                                                                                                                                                                                                                                                                                                                               |  |  |  |
| Financing                                            | : | Self BDT 225000(from existing business) 85%                                                                                                                                                                                                                                                                                                                                |  |  |  |
|                                                      |   | Required Investment BDT,40,000(as equity) 15%                                                                                                                                                                                                                                                                                                                              |  |  |  |
| Present salary/drawings<br>from business (estimates) | : | BDT 5,000                                                                                                                                                                                                                                                                                                                                                                  |  |  |  |
| Proposed Salary                                      | : | BDT 5,000                                                                                                                                                                                                                                                                                                                                                                  |  |  |  |
| Size of shop                                         | : | 15 ft x 15 ft. = 225square ft                                                                                                                                                                                                                                                                                                                                              |  |  |  |
| Security of the shop                                 | : |                                                                                                                                                                                                                                                                                                                                                                            |  |  |  |
| Implementation                                       | : | <ul> <li>The business is planned to be scaled up by investment in existing goods like; large cow, small cow, others</li> <li>Average 30% gain on sale.</li> <li>The business is operating by entrepreneur. Existing employee.</li> <li>He is doing his business in own place.</li> <li>Collects goods from Porshuram.</li> <li>Agreed grace period is 3 months.</li> </ul> |  |  |  |