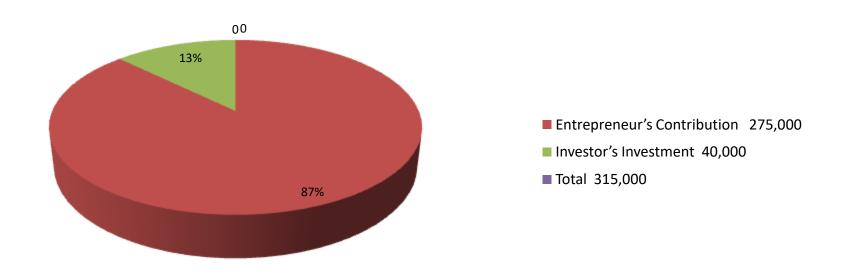

| Investment Breakdown |      |            |          |          |            |          |                |  |
|----------------------|------|------------|----------|----------|------------|----------|----------------|--|
| Existing             |      |            |          | Proposed |            |          |                |  |
| Particulars          | Qty. | Unit Price | Existing | Qty.     | Unit Price | Proposed | Proposed Total |  |
| hen                  |      |            | 225,000  |          |            | 30,000   | 255,000        |  |
| madicine&food        |      |            | 50,000   |          |            | 10,000   | 60,000         |  |
|                      |      |            |          |          |            |          |                |  |
|                      |      |            |          |          |            |          |                |  |
|                      |      |            |          |          |            |          |                |  |
|                      |      |            |          |          |            |          |                |  |
|                      |      |            |          |          |            |          |                |  |
|                      |      |            |          |          |            |          |                |  |
|                      |      |            |          |          |            |          |                |  |
|                      |      |            |          |          |            |          |                |  |
| Total                | 0    | 0          | 275,000  | 0        | 0          | 40,000   | 315,000        |  |