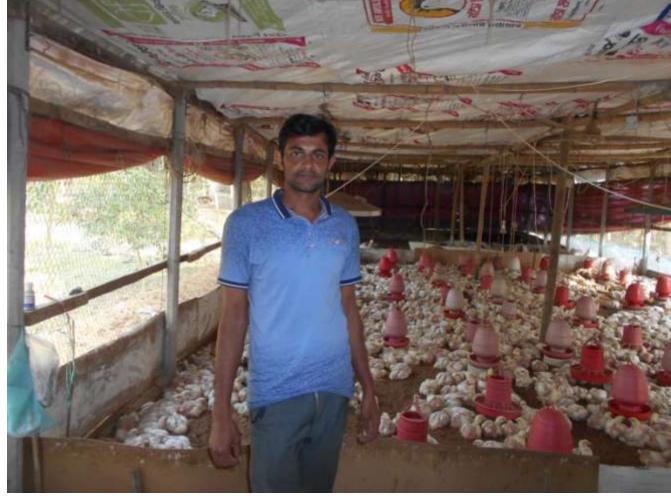

| Proposed Nobin Udyokta Business Info              |            |                                                                                                                                                                                                                                                                                                                                                                                            |  |  |
|---------------------------------------------------|------------|--------------------------------------------------------------------------------------------------------------------------------------------------------------------------------------------------------------------------------------------------------------------------------------------------------------------------------------------------------------------------------------------|--|--|
| Business Name                                     | :          | YASIN POULTRY FARM                                                                                                                                                                                                                                                                                                                                                                         |  |  |
| Location                                          | :          | Bilonia Station, Porshuram, Feni.                                                                                                                                                                                                                                                                                                                                                          |  |  |
| Total Investment in BDT                           | :          | BDT 315000/-                                                                                                                                                                                                                                                                                                                                                                               |  |  |
| Financing                                         | :          | Self BDT 275000(from existing business) 87% Required Investment BDT,40,000(as equity) 13%                                                                                                                                                                                                                                                                                                  |  |  |
| Present salary/drawings from business (estimates) | :          | BDT 5,000                                                                                                                                                                                                                                                                                                                                                                                  |  |  |
| Proposed Salary                                   | :          | BDT 5,000                                                                                                                                                                                                                                                                                                                                                                                  |  |  |
| Size of shop                                      | :          | 20 ft x 100 ft. = 2000square ft                                                                                                                                                                                                                                                                                                                                                            |  |  |
| Security of the shop                              | <b> </b> : | 15,000/-                                                                                                                                                                                                                                                                                                                                                                                   |  |  |
| Implementation                                    | :          | <ul> <li>The business is planned to be scaled up by investment in existing goods like; murgir baccha, madicine, food, others</li> <li>Average 20% gain on sale.</li> <li>The business is operating by entrepreneur. Existing 01 employee.</li> <li>He is doing his business in renting place.</li> <li>Collects goods from Porshuram.</li> <li>Agreed grace period is 3 months.</li> </ul> |  |  |

# Pictures