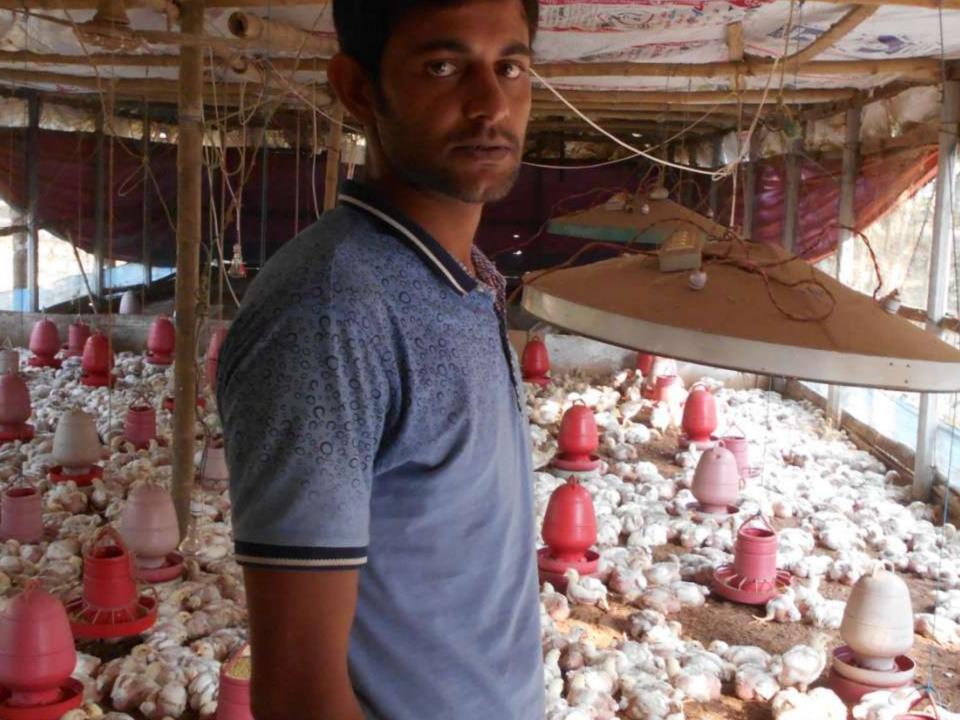

# Pictures

| Proposed Nobin Udyokta Business Info              |            |                                                                                                                                                                                                                                                                                                                                                                                            |  |  |
|---------------------------------------------------|------------|--------------------------------------------------------------------------------------------------------------------------------------------------------------------------------------------------------------------------------------------------------------------------------------------------------------------------------------------------------------------------------------------|--|--|
| Business Name                                     | :          | YASIN POULTRY FARM                                                                                                                                                                                                                                                                                                                                                                         |  |  |
| Location                                          | :          | Bilonia Station, Porshuram, Feni.                                                                                                                                                                                                                                                                                                                                                          |  |  |
| Total Investment in BDT                           | :          | BDT 315000/-                                                                                                                                                                                                                                                                                                                                                                               |  |  |
| Financing                                         | :          | Self BDT 275000(from existing business) 87% Required Investment BDT,40,000(as equity) 13%                                                                                                                                                                                                                                                                                                  |  |  |
| Present salary/drawings from business (estimates) | :          | BDT 5,000                                                                                                                                                                                                                                                                                                                                                                                  |  |  |
| Proposed Salary                                   | :          | BDT 5,000                                                                                                                                                                                                                                                                                                                                                                                  |  |  |
| Size of shop                                      | :          | 20 ft x 100 ft. = 2000square ft                                                                                                                                                                                                                                                                                                                                                            |  |  |
| Security of the shop                              | <b> </b> : | 15,000/-                                                                                                                                                                                                                                                                                                                                                                                   |  |  |
| Implementation                                    | :          | <ul> <li>The business is planned to be scaled up by investment in existing goods like; murgir baccha, madicine, food, others</li> <li>Average 20% gain on sale.</li> <li>The business is operating by entrepreneur. Existing 01 employee.</li> <li>He is doing his business in renting place.</li> <li>Collects goods from Porshuram.</li> <li>Agreed grace period is 3 months.</li> </ul> |  |  |