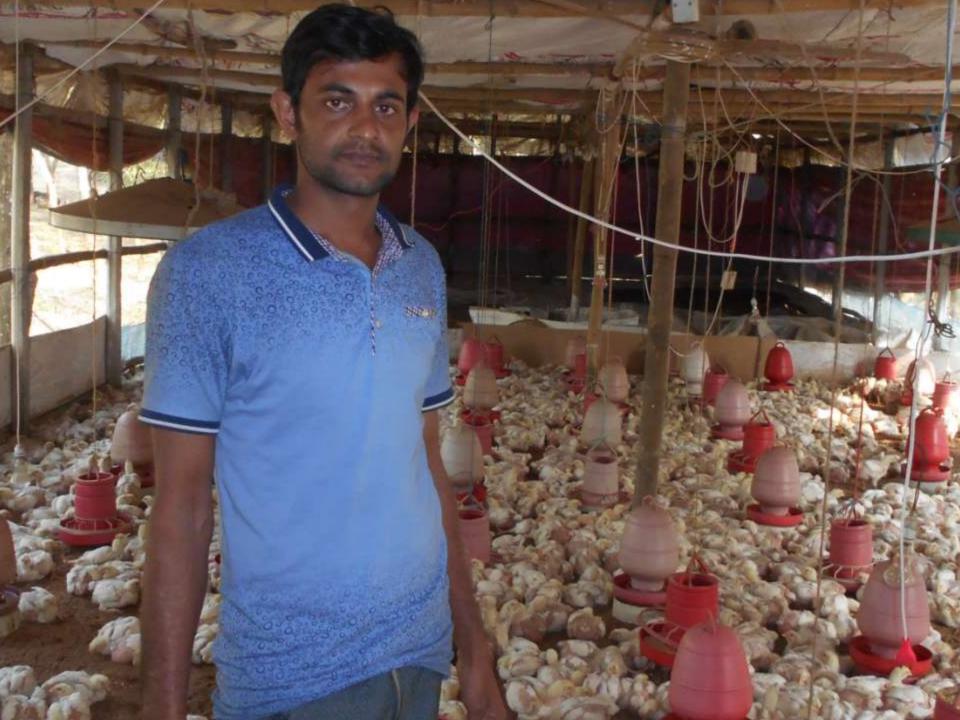

| Proposed Nobin Udyokta Business Info              |            |                                                                                                                                                                                                                                                                                                                                                                                            |  |  |
|---------------------------------------------------|------------|--------------------------------------------------------------------------------------------------------------------------------------------------------------------------------------------------------------------------------------------------------------------------------------------------------------------------------------------------------------------------------------------|--|--|
| Business Name                                     | :          | YASIN POULTRY FARM                                                                                                                                                                                                                                                                                                                                                                         |  |  |
| Location                                          | :          | Bilonia Station, Porshuram, Feni.                                                                                                                                                                                                                                                                                                                                                          |  |  |
| Total Investment in BDT                           | :          | BDT 315000/-                                                                                                                                                                                                                                                                                                                                                                               |  |  |
| Financing                                         | :          | Self BDT 275000(from existing business) 87% Required Investment BDT,40,000(as equity) 13%                                                                                                                                                                                                                                                                                                  |  |  |
| Present salary/drawings from business (estimates) | :          | BDT 5,000                                                                                                                                                                                                                                                                                                                                                                                  |  |  |
| Proposed Salary                                   | :          | BDT 5,000                                                                                                                                                                                                                                                                                                                                                                                  |  |  |
| Size of shop                                      | :          | 20 ft x 100 ft. = 2000square ft                                                                                                                                                                                                                                                                                                                                                            |  |  |
| Security of the shop                              | <b> </b> : | 15,000/-                                                                                                                                                                                                                                                                                                                                                                                   |  |  |
| Implementation                                    | :          | <ul> <li>The business is planned to be scaled up by investment in existing goods like; murgir baccha, madicine, food, others</li> <li>Average 20% gain on sale.</li> <li>The business is operating by entrepreneur. Existing 01 employee.</li> <li>He is doing his business in renting place.</li> <li>Collects goods from Porshuram.</li> <li>Agreed grace period is 3 months.</li> </ul> |  |  |

# Pictures