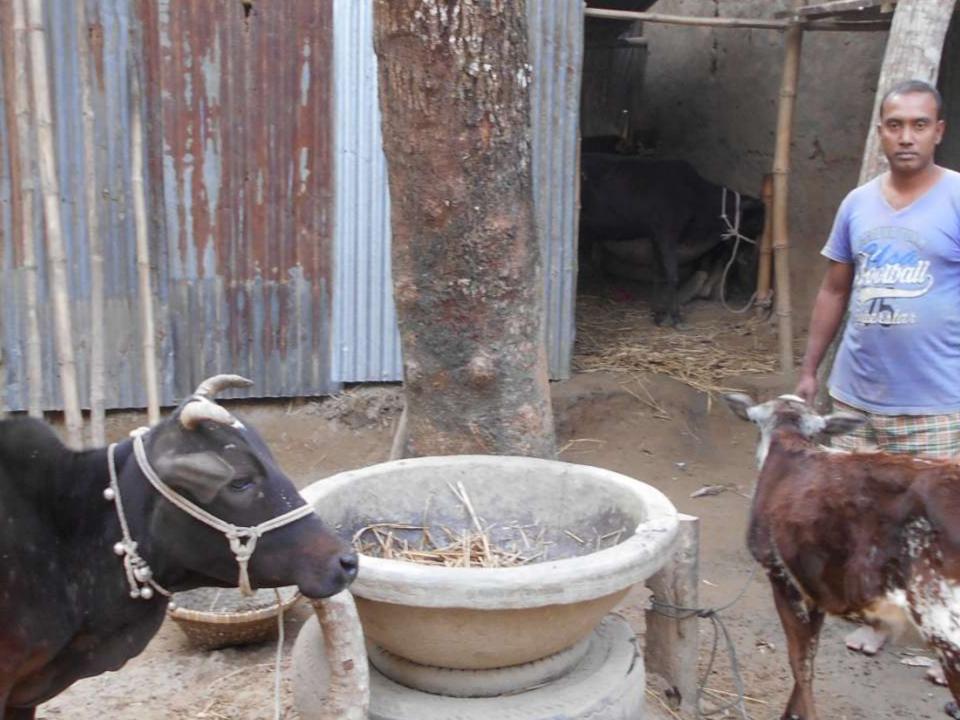

# Pictures

| Proposed Nobin Udyokta Business Info              |   |                                                                                                                                                                                                                                                                                                                                                                           |  |  |  |
|---------------------------------------------------|---|---------------------------------------------------------------------------------------------------------------------------------------------------------------------------------------------------------------------------------------------------------------------------------------------------------------------------------------------------------------------------|--|--|--|
| Business Name                                     | : | JAHAANGIR DAIRY & POULTRY FARM                                                                                                                                                                                                                                                                                                                                            |  |  |  |
| Location                                          | : | Baurpathar, Porshuram, Feni.                                                                                                                                                                                                                                                                                                                                              |  |  |  |
| Total Investment in BDT                           | : | BDT 310,000/-                                                                                                                                                                                                                                                                                                                                                             |  |  |  |
| Financing                                         | : | Self BDT 260000(from existing business) 84% Required Investment BDT,50,000(as equity) 16%                                                                                                                                                                                                                                                                                 |  |  |  |
| Present salary/drawings from business (estimates) | : | BDT 5,000                                                                                                                                                                                                                                                                                                                                                                 |  |  |  |
| Proposed Salary                                   | : | BDT 5,000                                                                                                                                                                                                                                                                                                                                                                 |  |  |  |
| Size of shop                                      | : | 00 ft x 00 ft. = 000square ft                                                                                                                                                                                                                                                                                                                                             |  |  |  |
| Security of the shop                              | : | 0,000/-                                                                                                                                                                                                                                                                                                                                                                   |  |  |  |
| Implementation                                    | : | <ul> <li>The business is planned to be scaled up by investment in existing goods like; Large cows, small cows, others</li> <li>Average 15% gain on sale.</li> <li>The business is operating by entrepreneur. Existing 0 employee.</li> <li>He is doing his business in won place.</li> <li>Collects goods from Feni.</li> <li>Agreed grace period is 3 months.</li> </ul> |  |  |  |