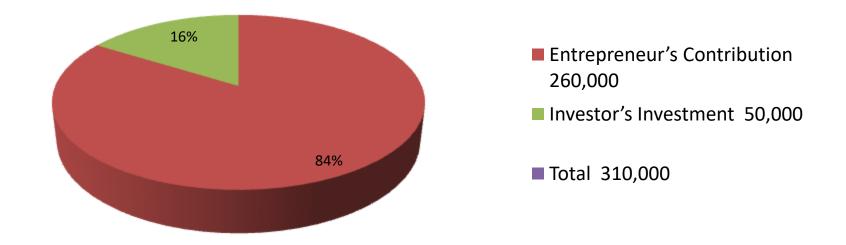

| Investment Breakdown |      |            |          |          |            |          |                |
|----------------------|------|------------|----------|----------|------------|----------|----------------|
| Existing             |      |            |          | Proposed |            |          |                |
| Particulars          | Qty. | Unit Price | Existing | Qty.     | Unit Price | Proposed | Proposed Total |
| larg cow             | 4    | 0          | 240,000  |          |            | 50,000   | 290,000        |
| small cow            | 1    | 0          | 20,000   |          |            |          |                |
| Total                | 5    | 0          | 260,000  | 0        | 0          | 50,000   | 310,000        |