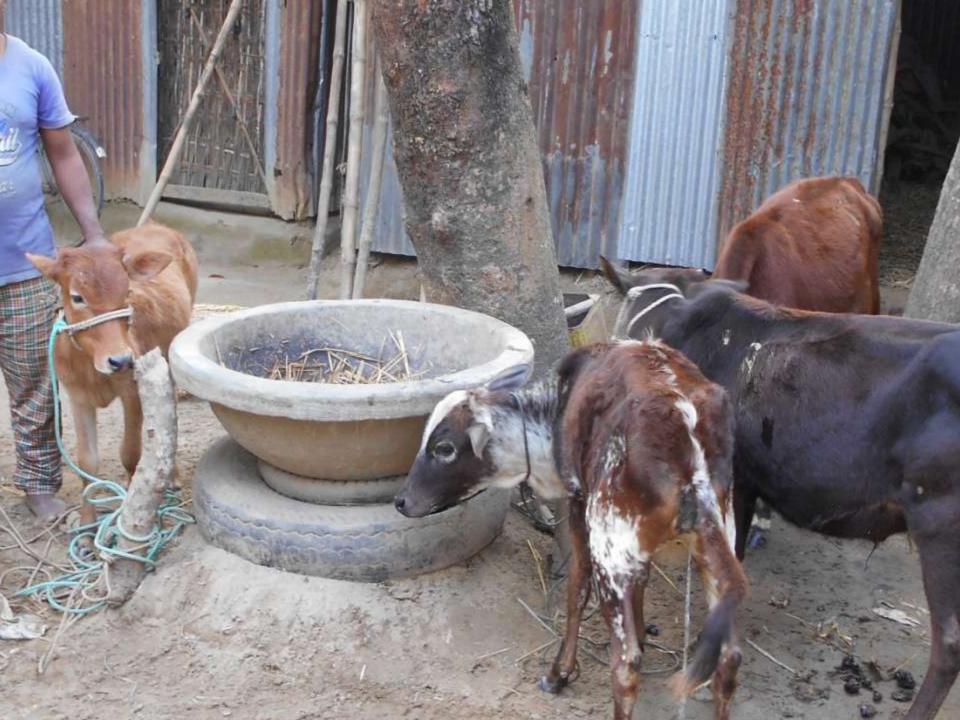

# Pictures

| Proposed Nobin Udyokta Business Info              |   |                                                                                                                                                                                                                                                                                                                                                                           |  |  |  |
|---------------------------------------------------|---|---------------------------------------------------------------------------------------------------------------------------------------------------------------------------------------------------------------------------------------------------------------------------------------------------------------------------------------------------------------------------|--|--|--|
| Business Name                                     | : | JAHAANGIR DAIRY & POULTRY FARM                                                                                                                                                                                                                                                                                                                                            |  |  |  |
| Location                                          | : | Baurpathar, Porshuram, Feni.                                                                                                                                                                                                                                                                                                                                              |  |  |  |
| Total Investment in BDT                           | : | BDT 310,000/-                                                                                                                                                                                                                                                                                                                                                             |  |  |  |
| Financing                                         | : | Self BDT 260000(from existing business) 84% Required Investment BDT,50,000(as equity) 16%                                                                                                                                                                                                                                                                                 |  |  |  |
| Present salary/drawings from business (estimates) | : | BDT 5,000                                                                                                                                                                                                                                                                                                                                                                 |  |  |  |
| Proposed Salary                                   | : | BDT 5,000                                                                                                                                                                                                                                                                                                                                                                 |  |  |  |
| Size of shop                                      | : | 00 ft x 00 ft. = 000square ft                                                                                                                                                                                                                                                                                                                                             |  |  |  |
| Security of the shop                              | : | 0,000/-                                                                                                                                                                                                                                                                                                                                                                   |  |  |  |
| Implementation                                    | : | <ul> <li>The business is planned to be scaled up by investment in existing goods like; Large cows, small cows, others</li> <li>Average 15% gain on sale.</li> <li>The business is operating by entrepreneur. Existing 0 employee.</li> <li>He is doing his business in won place.</li> <li>Collects goods from Feni.</li> <li>Agreed grace period is 3 months.</li> </ul> |  |  |  |