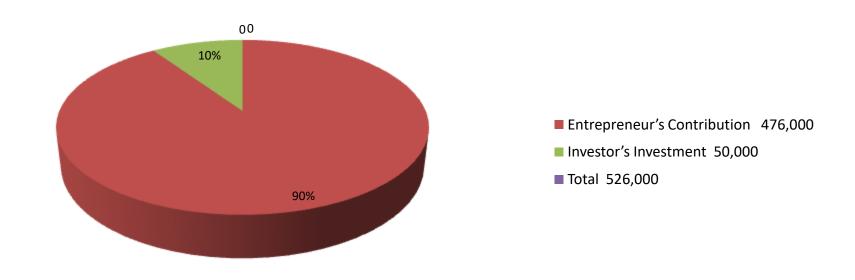

|                | Investment Breakdown |            |          |      |            |          |                |
|----------------|----------------------|------------|----------|------|------------|----------|----------------|
|                | Proposed             |            |          |      |            |          |                |
| Particulars    | Qty.                 | Unit Price | Existing | Qty. | Unit Price | Proposed | Proposed Total |
| khat           | 0                    | 0          | 120,000  |      |            | 0        | 120,000        |
| sofa           | 0                    | 0          | 70,000   |      |            | 0        | 70,000         |
| daining table  | 0                    | 0          | 30,000   |      |            | 0        | 30,000         |
| alna           | 0                    | 0          | 14,000   |      |            | 0        | 14,000         |
| dreasing table | 0                    | 0          | 36,000   |      |            | 0        | 36,000         |
| wood           | 0                    | 0          | 50,000   |      |            | 50,000   | 100,000        |
| weardroop      | 0                    | 0          | 56,000   |      |            | 0        | 56,000         |
| security       | 0                    | 0          | 100,000  |      |            | 0        | 100,000        |
|                |                      |            |          |      |            | 0        | 0              |
|                |                      |            |          |      |            | 0        | 0              |
| Total          | 0                    | 0          | 476,000  | 0    | 0          | 50,000   | 526,000        |