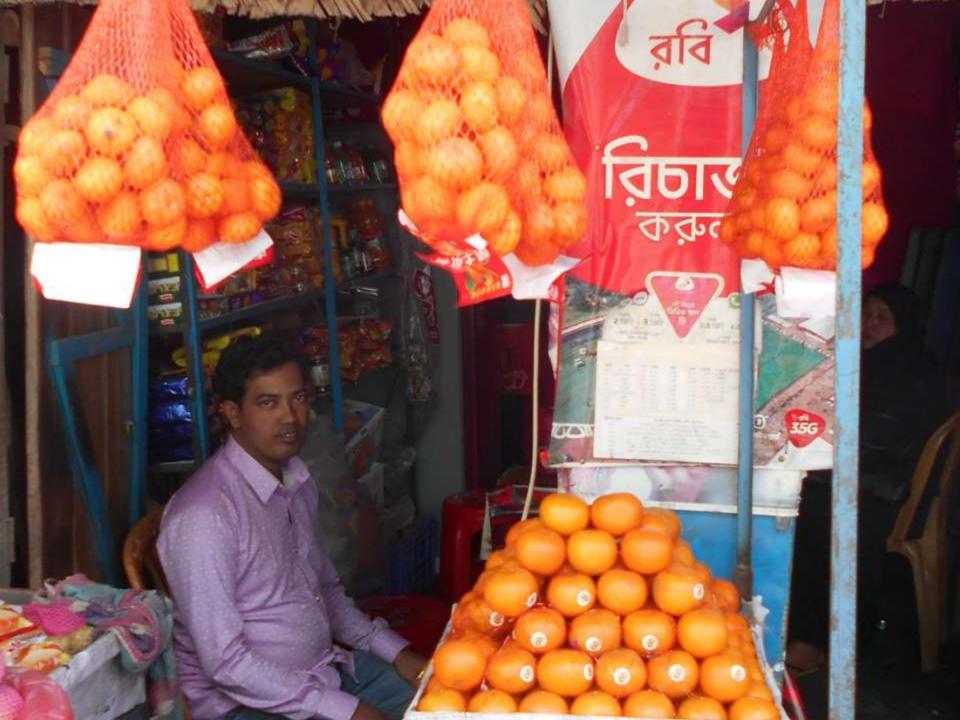

| Proposed Nobin Udyokta Business Info                 |   |                                                                                                                                                                                                                                                                                                                                                                                                       |  |  |  |
|------------------------------------------------------|---|-------------------------------------------------------------------------------------------------------------------------------------------------------------------------------------------------------------------------------------------------------------------------------------------------------------------------------------------------------------------------------------------------------|--|--|--|
| Business Name                                        | : | MANIK FAL BITAN                                                                                                                                                                                                                                                                                                                                                                                       |  |  |  |
| Location                                             | : | New Station Road ,Porshuram,Feni.                                                                                                                                                                                                                                                                                                                                                                     |  |  |  |
| Total Investment in BDT                              | : | BDT 255,000/-                                                                                                                                                                                                                                                                                                                                                                                         |  |  |  |
| Financing                                            | : | Self BDT 205000(from existing business) 80%                                                                                                                                                                                                                                                                                                                                                           |  |  |  |
|                                                      |   | Required Investment BDT,50,000(as equity) 20%                                                                                                                                                                                                                                                                                                                                                         |  |  |  |
| Present salary/drawings<br>from business (estimates) | : | BDT 5,000                                                                                                                                                                                                                                                                                                                                                                                             |  |  |  |
| Proposed Salary                                      | : | BDT 5,000                                                                                                                                                                                                                                                                                                                                                                                             |  |  |  |
| Size of shop                                         | : | 10 ft x 15 ft. = 150square ft                                                                                                                                                                                                                                                                                                                                                                         |  |  |  |
| Security of the shop                                 | : | 100,000/-                                                                                                                                                                                                                                                                                                                                                                                             |  |  |  |
| Implementation                                       | : | <ul> <li>The business is planned to be scaled up by investment in existing goods like; fruts, biscute, chanachur, water, juce, tea, etc.</li> <li>Average 15% gain on sale.</li> <li>The business is operating by entrepreneur. Existing 0 employee.</li> <li>He is doing his business in renting place.</li> <li>Collects goods from Parshuram.</li> <li>Agreed grace period is 3 months.</li> </ul> |  |  |  |