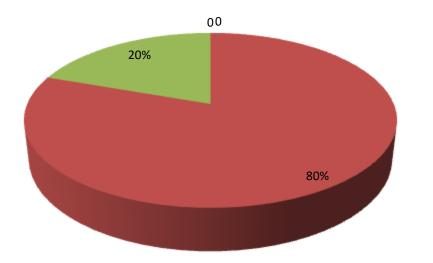

| Proposed Nobin Udyokta Business Info                 |   |                                                                                                                                                                                                                                                                                                                                                                                                       |  |  |  |
|------------------------------------------------------|---|-------------------------------------------------------------------------------------------------------------------------------------------------------------------------------------------------------------------------------------------------------------------------------------------------------------------------------------------------------------------------------------------------------|--|--|--|
| Business Name                                        | : | MANIK FAL BITAN                                                                                                                                                                                                                                                                                                                                                                                       |  |  |  |
| Location                                             | : | New Station Road ,Porshuram,Feni.                                                                                                                                                                                                                                                                                                                                                                     |  |  |  |
| Total Investment in BDT                              | : | BDT 255,000/-                                                                                                                                                                                                                                                                                                                                                                                         |  |  |  |
| Financing                                            | : | Self BDT 205000(from existing business) 80%                                                                                                                                                                                                                                                                                                                                                           |  |  |  |
|                                                      |   | Required Investment BDT,50,000(as equity) 20%                                                                                                                                                                                                                                                                                                                                                         |  |  |  |
| Present salary/drawings<br>from business (estimates) | : | BDT 5,000                                                                                                                                                                                                                                                                                                                                                                                             |  |  |  |
| Proposed Salary                                      | : | BDT 5,000                                                                                                                                                                                                                                                                                                                                                                                             |  |  |  |
| Size of shop                                         | : | 10 ft x 15 ft. = 150square ft                                                                                                                                                                                                                                                                                                                                                                         |  |  |  |
| Security of the shop                                 | : | 100,000/-                                                                                                                                                                                                                                                                                                                                                                                             |  |  |  |
| Implementation                                       | : | <ul> <li>The business is planned to be scaled up by investment in existing goods like; fruts, biscute, chanachur, water, juce, tea, etc.</li> <li>Average 15% gain on sale.</li> <li>The business is operating by entrepreneur. Existing 0 employee.</li> <li>He is doing his business in renting place.</li> <li>Collects goods from Parshuram.</li> <li>Agreed grace period is 3 months.</li> </ul> |  |  |  |

|             | Investment Breakdown |            |          |      |            |          |                |
|-------------|----------------------|------------|----------|------|------------|----------|----------------|
|             | Proposed             |            |          |      |            |          |                |
| Particulars | Qty.                 | Unit Price | Existing | Qty. | Unit Price | Proposed | Proposed Total |
| frut        | 0                    | 0          | 20,000   |      |            | 25,000   | 45,000         |
| biscute     | 0                    | 0          | 10,000   |      |            | 5,000    | 15,000         |
| chanachur   | 0                    | 0          | 10,000   |      |            | 5,000    | 15,000         |
| cooldrink   | 0                    | 0          | 15,000   |      |            | 0        | 15,000         |
| water       | 0                    | 0          | 10,000   |      |            | 10,000   | 20,000         |
| chips       | 0                    | 0          | 5,000    |      |            | 0        | 5,000          |
| juce        | 0                    | 0          | 5,000    |      |            | 0        | 5,000          |
| others      | 0                    | 0          | 20,000   |      |            | 0        | 20,000         |
| security    | 0                    | 0          | 100,000  |      |            | 0        | 100,000        |
| tea         | 0                    | 0          | 10,000   |      |            | 5,000    | 15,000         |
| Total       | 0                    | 0          | 205,000  | 0    | 0          | 50,000   | 255,000        |

Entrepreneur's Contribution 205,000

Investor's Investment 50,000

Total 255,000

| Financial Projection (BDT)                     |       |         |         |         |         |
|------------------------------------------------|-------|---------|---------|---------|---------|
| Particular                                     | Daily | Monthly | Year -1 | Year-2  | Year-3  |
| Revenue(Sales)                                 |       |         |         |         |         |
| biscute, chanachur, tea, juce, others          | 5000  | 150000  | 1800000 | 1890000 | 1984500 |
| 0                                              | 0     | 0       | 0       | 0       | 0       |
| Total Sales(A)                                 | 5000  | 150000  | 1800000 | 1890000 | 1984500 |
| Less Variable Expense (B)                      |       |         |         |         |         |
| silver disk, jug, paint, iron, electronic etc. | 4250  | 127500  | 1530000 | 1606500 | 1686825 |
| Total Variable Expense                         | 4250  | 127500  | 1530000 | 1606500 | 1686825 |
| Contributon Margin (CM) [C=(A-B)]              | 750   | 22500   | 270000  | 283500  | 297675  |
| Less Fixed Expense                             |       |         |         |         |         |
| Rent                                           |       | 1200    | 14400   | 14400   | 14400   |
| Electric Bill                                  |       | 800     | 9600    | 9900    | 10200   |
| Transportaion                                  |       | 200     | 2400    | 2520    | 2646    |
| Salary (Self)                                  |       | 5000    | 60000   | 60000   | 60000   |
| Salary (Staff)                                 |       | 0       | 0       | 0       | 0       |
| Entertainment                                  |       | 200     | 2400    | 2400    | 2400    |
| Gard                                           |       | 100     | 1200    | 1200    | 1200    |
| Generator                                      |       | 150     | 1800    | 1800    | 1800    |
| Mobil Bill                                     |       | 300     | 3600    | 3700    | 3800    |
| Total Fixed Cost (D)                           |       | 7950    | 93600   | 94120   | 94646   |
| Net Profit (E)= [C-D]                          |       | 14550   | 174600  | 183330  | 192497  |
| Investment Pay Back                            |       |         | 20,000  | 20,000  | 20,000  |