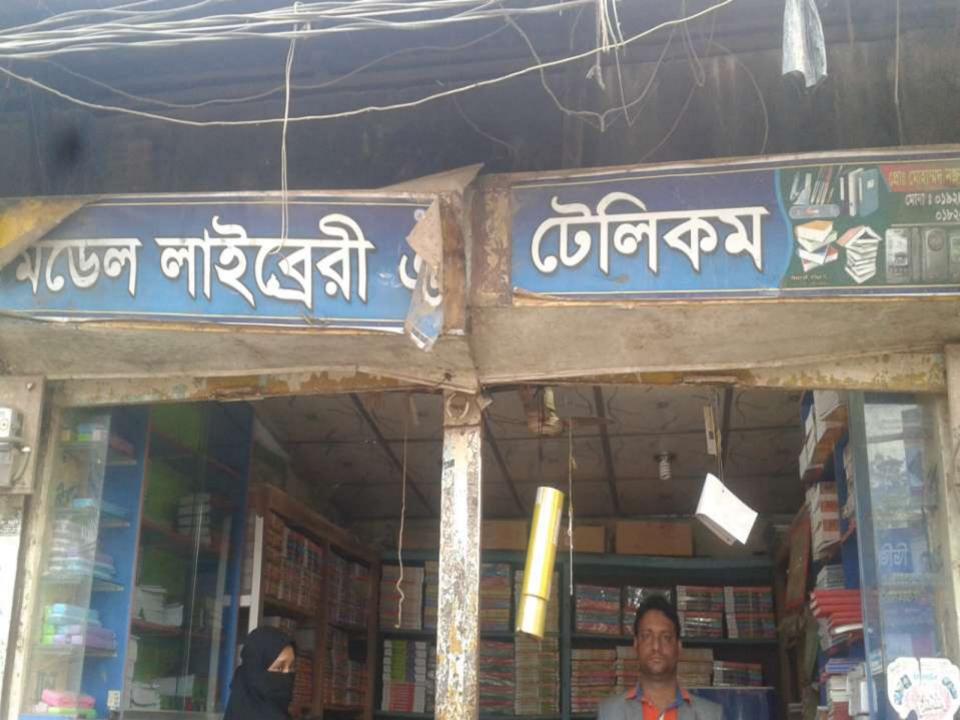

#### Proposed NU Business Name: MODEL LIBRARY & TELECOM

Project identification and prepared by: Mohammad Fazlul Haq Sonagazi, Feni.

Project verified by: Susanto kumar biswhas

| Brief Bio of The Proposed Nobin Udyokta                                                                                                         |       |                                                                                                                                                                                                  |  |  |  |
|-------------------------------------------------------------------------------------------------------------------------------------------------|-------|--------------------------------------------------------------------------------------------------------------------------------------------------------------------------------------------------|--|--|--|
| Name                                                                                                                                            | :     | MOHAMMAD NAZRUL ISLAM                                                                                                                                                                            |  |  |  |
| Age                                                                                                                                             | :     | 01/05/1982 ( 35Years)                                                                                                                                                                            |  |  |  |
| Education, till to date                                                                                                                         | :     | M.A                                                                                                                                                                                              |  |  |  |
| Marital status                                                                                                                                  | :     | Married                                                                                                                                                                                          |  |  |  |
| Children                                                                                                                                        | :     | 01 Son & 01 Daugter                                                                                                                                                                              |  |  |  |
| No. of siblings:                                                                                                                                | :     | 01 Brather 05 Sisters                                                                                                                                                                            |  |  |  |
| Address                                                                                                                                         | :     | Vill: North Charchandia P.O: Saudagorhat, P.S: Sonagazi, Dist: Feni.                                                                                                                             |  |  |  |
| Parent's and GB related Info (i) Who is GB member (ii) Mother's name (iii) Father's name (iv) GB member's info                                  | : : : | Mother Father  JAHANARA BEGUM  MOHAMMAD BELAYET HOSSAIN  Branch: Charchandia, Centre # 47/(Female),  Member ID: 3747/1, Group No: 02  Member since: 23-02-1991(26Years)  First loan: BDT 5,000/- |  |  |  |
| Further Information: (v) Who pays GB loan installment (vi) Mobile lady (vii) Grameen Education Loan (viii) Any other loan like GB, BRAC ASA etc | : :   | Existing loan: BDT 50,000/- Outstanding loan: BDT 32608/- Father No No No                                                                                                                        |  |  |  |

| Proposed Nobin Udyokta Business Info                 |   |                                                                                                                                                                                                                                                                                                                                                                                         |  |  |
|------------------------------------------------------|---|-----------------------------------------------------------------------------------------------------------------------------------------------------------------------------------------------------------------------------------------------------------------------------------------------------------------------------------------------------------------------------------------|--|--|
| Business Name                                        | : | MODEL LIBRARY & TELECOM                                                                                                                                                                                                                                                                                                                                                                 |  |  |
| Location                                             | : | Main Road, High School Market, sonagazi, Feni.                                                                                                                                                                                                                                                                                                                                          |  |  |
| Total Investment In BDT                              | : | Bdt 374,000/-                                                                                                                                                                                                                                                                                                                                                                           |  |  |
| Financing                                            | • | Self BDT 324,000/- (From Existing Business) 87% Required Investment Bdt,50,000(as Equity) 13%                                                                                                                                                                                                                                                                                           |  |  |
| Present Salary/Drawings<br>From Business (Estimates) | : | Bdt 5,000/-                                                                                                                                                                                                                                                                                                                                                                             |  |  |
| Proposed Salary                                      | : | Bdt 5,000/-                                                                                                                                                                                                                                                                                                                                                                             |  |  |
| Size Of Shop                                         | : | 20 Ft X 20 ft. = 400 Square Ft                                                                                                                                                                                                                                                                                                                                                          |  |  |
| Security Of The Shop                                 | : | 20,000/-                                                                                                                                                                                                                                                                                                                                                                                |  |  |
| Implementation                                       | : | <ul> <li>The Business Is Planned To Be Scaled Up By Investment In Existing Goods Like Books, Khata, Pen, Flexi Load &amp; others.</li> <li>Average 10% Gain On Sale.</li> <li>The Business Is Operating By Entrepreneur. Existing No Employee.</li> <li>He Is Doing His Business In Rent Place.</li> <li>Collects Goods From Feni.</li> <li>Agreed Grace Period Is 3 Months.</li> </ul> |  |  |

# Pictures