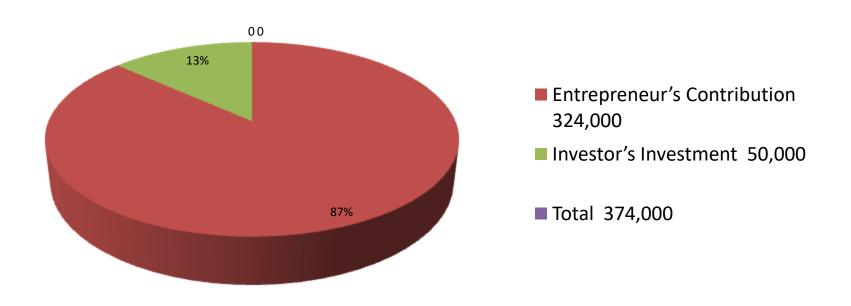

| Investment Breakdown |          |                   |          |      |                    |        |          |
|----------------------|----------|-------------------|----------|------|--------------------|--------|----------|
|                      | Existing | 3                 | Proposed |      |                    |        |          |
| Particulars          | Qty.     | <b>Unit Price</b> | Existing | Qty. | Qty. Unit Proposed |        | Proposed |
|                      |          |                   |          |      | Price              |        | Total    |
| Books                | 0        | 0                 | 270,000  | 0    | 0                  | 40,000 | 310,000  |
| Khata                | 0        | 0                 | 10,000   | 0    | 0                  | 5,000  | 15,000   |
| Pen                  | 0        | 0                 | 4,000    | 0    | 0                  | 5,000  | 9,000    |
| Load                 | 0        | 0                 | 5,000    | 0    | 0                  | 0      | 5,000    |
| Others               | 0        | 0                 | 5,000    | 0    | 0                  | 0      | 5,000    |
| Security             | 0        | 0                 | 30,000   | 0    | 0                  | 0      | 30,000   |
| Total                | 0        | 0                 | 324,000  | 0    | 0                  | 50,000 | 374,000  |