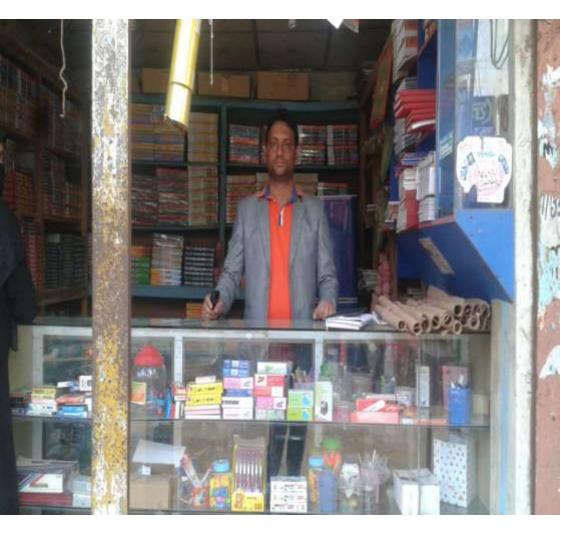

| Proposed Nobin Udyokta Business Info                 |   |                                                                                                                                                                                                                                                                                                                                                                                         |  |  |
|------------------------------------------------------|---|-----------------------------------------------------------------------------------------------------------------------------------------------------------------------------------------------------------------------------------------------------------------------------------------------------------------------------------------------------------------------------------------|--|--|
| Business Name                                        | : | MODEL LIBRARY & TELECOM                                                                                                                                                                                                                                                                                                                                                                 |  |  |
| Location                                             | : | Main Road, High School Market, sonagazi, Feni.                                                                                                                                                                                                                                                                                                                                          |  |  |
| Total Investment In BDT                              | : | Bdt 374,000/-                                                                                                                                                                                                                                                                                                                                                                           |  |  |
| Financing                                            | • | Self BDT 324,000/- (From Existing Business) 87% Required Investment Bdt,50,000(as Equity) 13%                                                                                                                                                                                                                                                                                           |  |  |
| Present Salary/Drawings<br>From Business (Estimates) | : | Bdt 5,000/-                                                                                                                                                                                                                                                                                                                                                                             |  |  |
| Proposed Salary                                      | : | Bdt 5,000/-                                                                                                                                                                                                                                                                                                                                                                             |  |  |
| Size Of Shop                                         | : | 20 Ft X 20 ft. = 400 Square Ft                                                                                                                                                                                                                                                                                                                                                          |  |  |
| Security Of The Shop                                 | : | 20,000/-                                                                                                                                                                                                                                                                                                                                                                                |  |  |
| Implementation                                       | : | <ul> <li>The Business Is Planned To Be Scaled Up By Investment In Existing Goods Like Books, Khata, Pen, Flexi Load &amp; others.</li> <li>Average 10% Gain On Sale.</li> <li>The Business Is Operating By Entrepreneur. Existing No Employee.</li> <li>He Is Doing His Business In Rent Place.</li> <li>Collects Goods From Feni.</li> <li>Agreed Grace Period Is 3 Months.</li> </ul> |  |  |

# Pictures