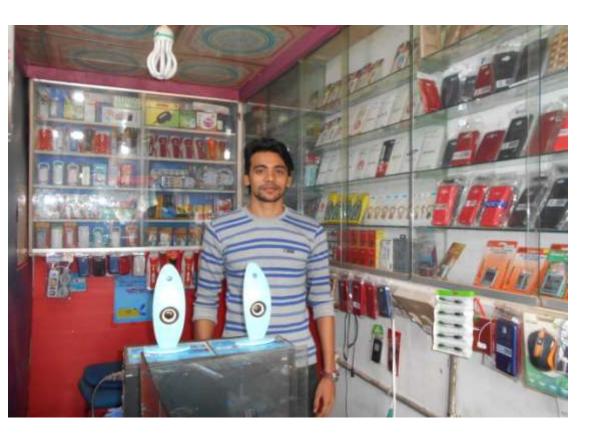

| Proposed Nobin Udyokta Business Info                 |   |                                                                                                                                                                                                                                                                                                                                                                                                                                |  |  |
|------------------------------------------------------|---|--------------------------------------------------------------------------------------------------------------------------------------------------------------------------------------------------------------------------------------------------------------------------------------------------------------------------------------------------------------------------------------------------------------------------------|--|--|
| Business Name                                        | : | AKASH TELECOM                                                                                                                                                                                                                                                                                                                                                                                                                  |  |  |
| Location                                             | : | Boktermunci Bazar, sonagazi, Feni.                                                                                                                                                                                                                                                                                                                                                                                             |  |  |
| Total Investment In BDT                              | : | Bdt 350,000/-                                                                                                                                                                                                                                                                                                                                                                                                                  |  |  |
| Financing                                            | : | Self BDT 300,000/- (From Existing Business)86%<br>Required Investment Bdt,50,000(as Equity)14%                                                                                                                                                                                                                                                                                                                                 |  |  |
| Present Salary/Drawings<br>From Business (Estimates) | : | Bdt 5,000/-                                                                                                                                                                                                                                                                                                                                                                                                                    |  |  |
| Proposed Salary                                      | : | Bdt 5,000/-                                                                                                                                                                                                                                                                                                                                                                                                                    |  |  |
| Size Of Shop                                         | : | 06Ft X 10 ft. = 60 Square Ft                                                                                                                                                                                                                                                                                                                                                                                                   |  |  |
| Security Of The Shop                                 | : | 1,00,000/-                                                                                                                                                                                                                                                                                                                                                                                                                     |  |  |
| Implementation                                       | : | <ul> <li>The Business Is Planned To Be Scaled Up By Investment In Existing Goods Like Mobile Phone, Mobile Batary, Mobile Parts, Enargy Bulb, Load, Bekash &amp; others.</li> <li>Average 20% Gain On Sale.</li> <li>The Business Is Operating By Entrepreneur. Existing No Employee.</li> <li>He Is Doing His Business In Rent Place.</li> <li>Collects Goods From Feni.</li> <li>Agreed Grace Period Is 3 Months.</li> </ul> |  |  |

# Pictures