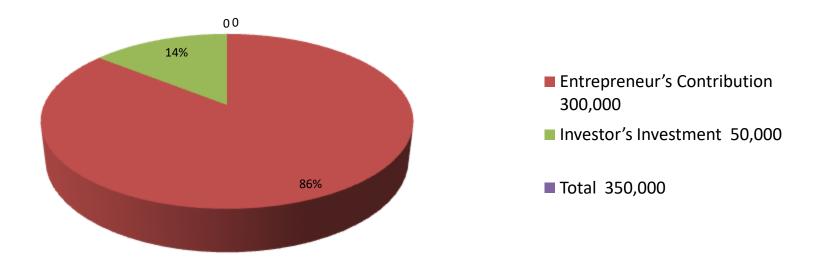

| Proposed Nobin Udyokta Business Info                 |   |                                                                                                                                                                                                                                                                                                                                                                                                                                |  |  |
|------------------------------------------------------|---|--------------------------------------------------------------------------------------------------------------------------------------------------------------------------------------------------------------------------------------------------------------------------------------------------------------------------------------------------------------------------------------------------------------------------------|--|--|
| Business Name                                        | : | AKASH TELECOM                                                                                                                                                                                                                                                                                                                                                                                                                  |  |  |
| Location                                             | : | Boktermunci Bazar, sonagazi, Feni.                                                                                                                                                                                                                                                                                                                                                                                             |  |  |
| Total Investment In BDT                              | : | Bdt 350,000/-                                                                                                                                                                                                                                                                                                                                                                                                                  |  |  |
| Financing                                            | : | Self BDT 300,000/- (From Existing Business)86%<br>Required Investment Bdt,50,000(as Equity)14%                                                                                                                                                                                                                                                                                                                                 |  |  |
| Present Salary/Drawings<br>From Business (Estimates) | : | Bdt 5,000/-                                                                                                                                                                                                                                                                                                                                                                                                                    |  |  |
| Proposed Salary                                      | : | Bdt 5,000/-                                                                                                                                                                                                                                                                                                                                                                                                                    |  |  |
| Size Of Shop                                         | : | 06Ft X 10 ft. = 60 Square Ft                                                                                                                                                                                                                                                                                                                                                                                                   |  |  |
| Security Of The Shop                                 | : | 1,00,000/-                                                                                                                                                                                                                                                                                                                                                                                                                     |  |  |
| Implementation                                       | : | <ul> <li>The Business Is Planned To Be Scaled Up By Investment In Existing Goods Like Mobile Phone, Mobile Batary, Mobile Parts, Enargy Bulb, Load, Bekash &amp; others.</li> <li>Average 20% Gain On Sale.</li> <li>The Business Is Operating By Entrepreneur. Existing No Employee.</li> <li>He Is Doing His Business In Rent Place.</li> <li>Collects Goods From Feni.</li> <li>Agreed Grace Period Is 3 Months.</li> </ul> |  |  |

| Investment Breakdown |         |            |          |      |       |          |          |
|----------------------|---------|------------|----------|------|-------|----------|----------|
|                      | Existin | 5          | Proposed |      |       |          |          |
| Particulars          | Qty.    | Unit Price | Existing | Qty. | Unit  | Proposed | Proposed |
|                      |         |            |          |      | Price |          | Total    |
| Mobile sate          | 10      | 4,000      | 40,000   | 10   | 4,000 | 40,000   | 80,000   |
| Mobile Batary        | 100     | 100        | 10,000   | 0    | 0     | 0        | 10,000   |
| Mobile Parts         | 0       | 0          | 20,000   | 0    | 0     | 0        | 20,000   |
| Enargy Bulb          | 100     | 200        | 20,000   | 0    | 0     | 0        | 20,000   |
| Bikash               | 0       | 0          | 50,000   | 0    | 0     | 0        | 50,000   |
| Load                 | 0       | 0          | 30,000   | 0    | 0     | 0        | 30,000   |
| Others               | 0       | 0          | 30,000   | 0    | 0     | 10,000   | 40,000   |
| Security             | 0       | 0          | 100,000  | 0    | 0     | 0        | 100,000  |
| Total                | 210     | 4300       | 300,000  | 10   | 4,000 | 50,000   | 350,000  |