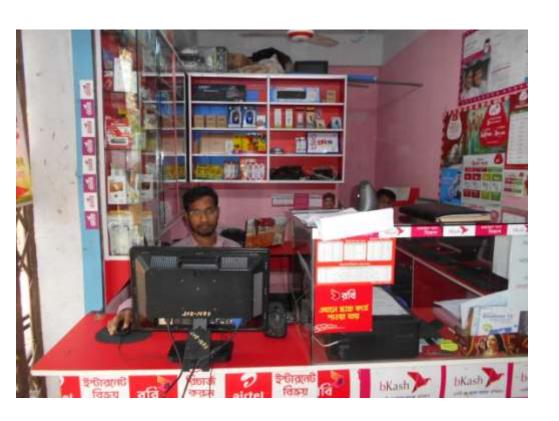

# Pictures

| Proposed Nobin Udyokta Business Info                 |   |                                                                                                                                                                                                                                                                                                                                                                                                         |  |  |  |
|------------------------------------------------------|---|---------------------------------------------------------------------------------------------------------------------------------------------------------------------------------------------------------------------------------------------------------------------------------------------------------------------------------------------------------------------------------------------------------|--|--|--|
| Business Name                                        | : | JANANI COMPUTER TRAINING & SERVICING CENTER                                                                                                                                                                                                                                                                                                                                                             |  |  |  |
| Location                                             | : | Boktermunci Bazar, sonagazi, Feni.                                                                                                                                                                                                                                                                                                                                                                      |  |  |  |
| Total Investment In BDT                              | : | Bdt 2,70,000/-                                                                                                                                                                                                                                                                                                                                                                                          |  |  |  |
| Financing                                            | : | Self BDT 2,20,000/- (From Existing Business) 81% Required Investment Bdt,50,000(as Equity) 19%                                                                                                                                                                                                                                                                                                          |  |  |  |
| Present Salary/Drawings<br>From Business (Estimates) | : | Bdt 5,000/-                                                                                                                                                                                                                                                                                                                                                                                             |  |  |  |
| Proposed Salary                                      | : | Bdt 5,000/-                                                                                                                                                                                                                                                                                                                                                                                             |  |  |  |
| Size Of Shop                                         | : | 10 Ft X 12 ft. = 120 Square Ft                                                                                                                                                                                                                                                                                                                                                                          |  |  |  |
| Security Of The Shop                                 | : | 50,000/-                                                                                                                                                                                                                                                                                                                                                                                                |  |  |  |
| Implementation                                       | : | <ul> <li>The Business Is Planned To Be Scaled Up By Investment In Existing Goods Like Computer, Printer, Mobile parch, Bekash, Lode &amp; others.</li> <li>Average 10% Gain On Sale.</li> <li>The Business Is Operating By Entrepreneur. Existing No Employee.</li> <li>He Is Doing His Business In Rent Place.</li> <li>Collects Goods From Feni.</li> <li>Agreed Grace Period Is 3 Months.</li> </ul> |  |  |  |