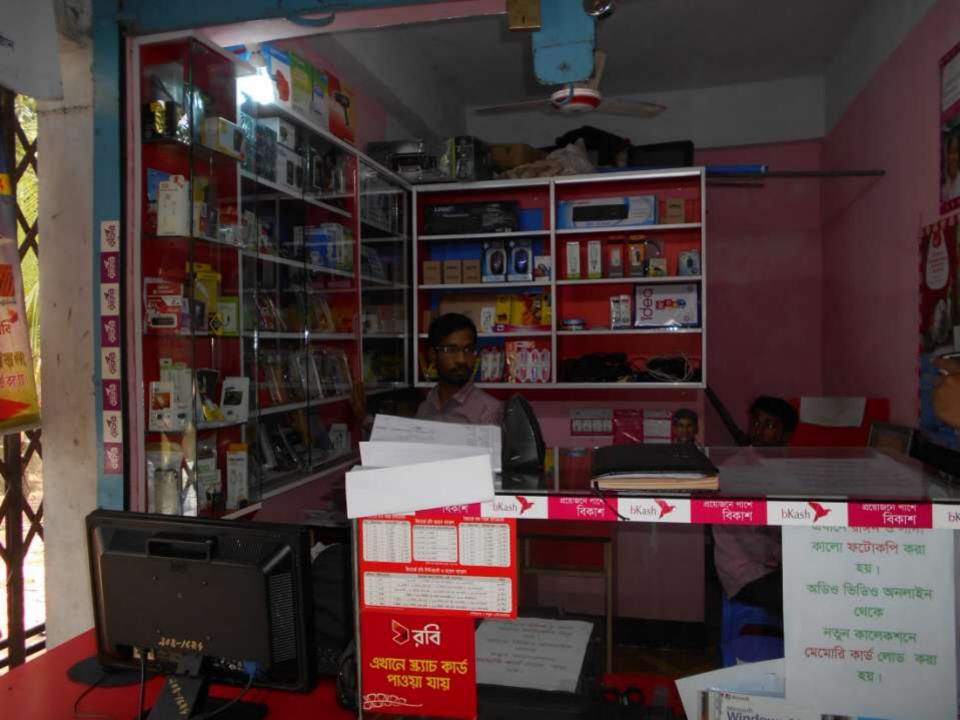

# Pictures

| Proposed Nobin Udyokta Business Info                 |   |                                                                                                                                                                                                                                                                                                                                                                                                         |  |  |  |
|------------------------------------------------------|---|---------------------------------------------------------------------------------------------------------------------------------------------------------------------------------------------------------------------------------------------------------------------------------------------------------------------------------------------------------------------------------------------------------|--|--|--|
| Business Name                                        | : | JANANI COMPUTER TRAINING & SERVICING CENTER                                                                                                                                                                                                                                                                                                                                                             |  |  |  |
| Location                                             | : | Boktermunci Bazar, sonagazi, Feni.                                                                                                                                                                                                                                                                                                                                                                      |  |  |  |
| Total Investment In BDT                              | : | Bdt 2,70,000/-                                                                                                                                                                                                                                                                                                                                                                                          |  |  |  |
| Financing                                            | : | Self BDT 2,20,000/- (From Existing Business) 81% Required Investment Bdt,50,000(as Equity) 19%                                                                                                                                                                                                                                                                                                          |  |  |  |
| Present Salary/Drawings<br>From Business (Estimates) | : | Bdt 5,000/-                                                                                                                                                                                                                                                                                                                                                                                             |  |  |  |
| Proposed Salary                                      | : | Bdt 5,000/-                                                                                                                                                                                                                                                                                                                                                                                             |  |  |  |
| Size Of Shop                                         | : | 10 Ft X 12 ft. = 120 Square Ft                                                                                                                                                                                                                                                                                                                                                                          |  |  |  |
| Security Of The Shop                                 | : | 50,000/-                                                                                                                                                                                                                                                                                                                                                                                                |  |  |  |
| Implementation                                       | : | <ul> <li>The Business Is Planned To Be Scaled Up By Investment In Existing Goods Like Computer, Printer, Mobile parch, Bekash, Lode &amp; others.</li> <li>Average 10% Gain On Sale.</li> <li>The Business Is Operating By Entrepreneur. Existing No Employee.</li> <li>He Is Doing His Business In Rent Place.</li> <li>Collects Goods From Feni.</li> <li>Agreed Grace Period Is 3 Months.</li> </ul> |  |  |  |