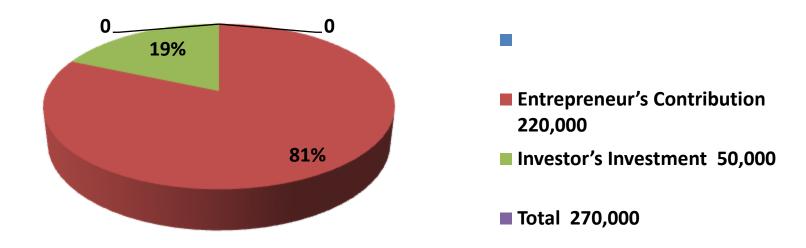

| Proposed Nobin Udyokta Business Info                 |   |                                                                                                                                                                                                                                                                                                                                                                                                         |  |  |  |
|------------------------------------------------------|---|---------------------------------------------------------------------------------------------------------------------------------------------------------------------------------------------------------------------------------------------------------------------------------------------------------------------------------------------------------------------------------------------------------|--|--|--|
| Business Name                                        | : | JANANI COMPUTER TRAINING & SERVICING CENTER                                                                                                                                                                                                                                                                                                                                                             |  |  |  |
| Location                                             | : | Boktermunci Bazar, sonagazi, Feni.                                                                                                                                                                                                                                                                                                                                                                      |  |  |  |
| Total Investment In BDT                              | : | Bdt 2,70,000/-                                                                                                                                                                                                                                                                                                                                                                                          |  |  |  |
| Financing                                            | : | Self BDT 2,20,000/- (From Existing Business) 81% Required Investment Bdt,50,000(as Equity) 19%                                                                                                                                                                                                                                                                                                          |  |  |  |
| Present Salary/Drawings<br>From Business (Estimates) | : | Bdt 5,000/-                                                                                                                                                                                                                                                                                                                                                                                             |  |  |  |
| Proposed Salary                                      | : | Bdt 5,000/-                                                                                                                                                                                                                                                                                                                                                                                             |  |  |  |
| Size Of Shop                                         | : | 10 Ft X 12 ft. = 120 Square Ft                                                                                                                                                                                                                                                                                                                                                                          |  |  |  |
| Security Of The Shop                                 | : | 50,000/-                                                                                                                                                                                                                                                                                                                                                                                                |  |  |  |
| Implementation                                       | : | <ul> <li>The Business Is Planned To Be Scaled Up By Investment In Existing Goods Like Computer, Printer, Mobile parch, Bekash, Lode &amp; others.</li> <li>Average 10% Gain On Sale.</li> <li>The Business Is Operating By Entrepreneur. Existing No Employee.</li> <li>He Is Doing His Business In Rent Place.</li> <li>Collects Goods From Feni.</li> <li>Agreed Grace Period Is 3 Months.</li> </ul> |  |  |  |

| Investment Breakdown |         |                   |          |      |       |          |          |  |
|----------------------|---------|-------------------|----------|------|-------|----------|----------|--|
|                      | Existir | ng                | Proposed |      |       |          |          |  |
| Particulars          | Qty.    | <b>Unit Price</b> | Existing | Qty. | Unit  | Proposed | Proposed |  |
|                      |         |                   |          |      | Price |          | Total    |  |
| Computer             | 4       | 20,000            | 80,000   |      |       |          | 80,000   |  |
| Printer              | 1       | 17,000            | 17,000   |      |       |          | 17,000   |  |
| Mobile parch         |         |                   | 20,000   |      |       | 30,000   | 50,000   |  |
| Pen drive            | 50      | 500               | 25,000   |      |       |          | 25,000   |  |
| Bekash               |         |                   | 30,000   |      |       |          | 30,000   |  |
| Lode                 |         |                   | 10,000   |      |       |          | 10,000   |  |
| Others               |         |                   | 18,000   |      |       | 20,000   | 38,000   |  |
| Security             |         |                   | 20,000   |      |       |          | 20,000   |  |
| Total                | 55      | 37,500            | 220,000  | 0    | 0     | 50,000   | 270,000  |  |