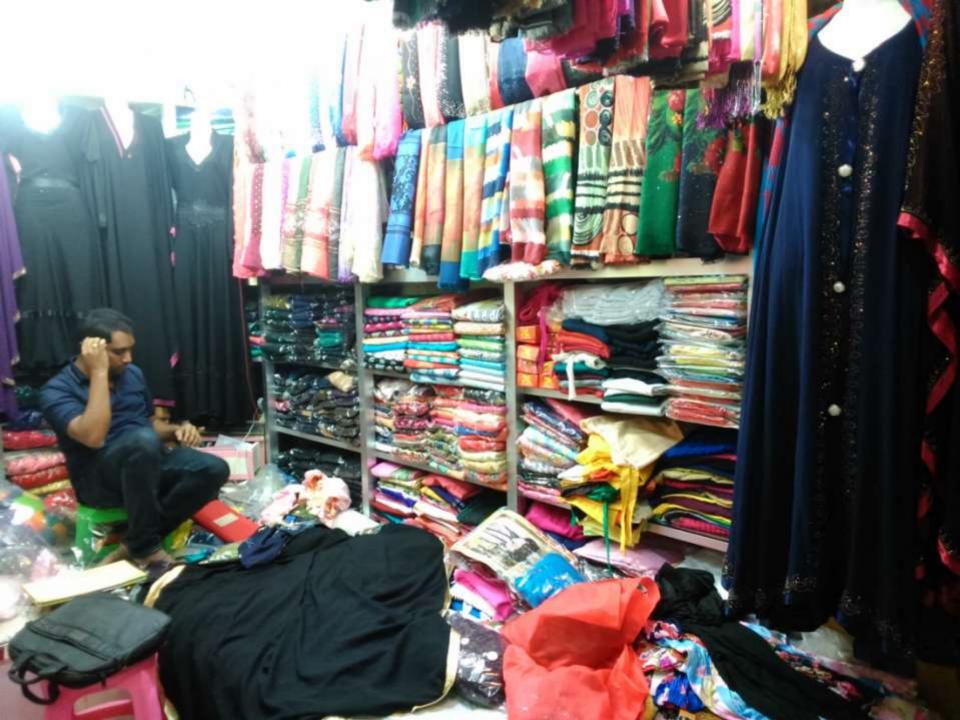

| Proposed Nobin Udyokta Business Info              |   |                                                                                                                                                                                                                                                                                                                                                                            |  |  |  |
|---------------------------------------------------|---|----------------------------------------------------------------------------------------------------------------------------------------------------------------------------------------------------------------------------------------------------------------------------------------------------------------------------------------------------------------------------|--|--|--|
| Business Name                                     | : | CITY MAX                                                                                                                                                                                                                                                                                                                                                                   |  |  |  |
| Location                                          | : | Feni Tower, Feni                                                                                                                                                                                                                                                                                                                                                           |  |  |  |
| Total Investment in BDT                           | : | BDT: 440,000 /-                                                                                                                                                                                                                                                                                                                                                            |  |  |  |
| Financing                                         | : | Self BDT: 380,000/- (from existing business) 86% Required Investment BDT: 60,000/- (as equity) 14%                                                                                                                                                                                                                                                                         |  |  |  |
| Present salary/drawings from business (estimates) | : | BDT 5,000                                                                                                                                                                                                                                                                                                                                                                  |  |  |  |
| Proposed Salary                                   | : | BDT 5,000                                                                                                                                                                                                                                                                                                                                                                  |  |  |  |
| Size of shop                                      | : | 10 ft x 12 ft= 120 square ft                                                                                                                                                                                                                                                                                                                                               |  |  |  |
| Security                                          | : | 600,000                                                                                                                                                                                                                                                                                                                                                                    |  |  |  |
| Implementation                                    | : | <ul> <li>The business is planned to be scaled up by investment in existing goods like; Borka, Sharee, Three Pcs, Hijab Etc.</li> <li>Average 20% gain on sales.</li> <li>The shop is rented.</li> <li>The business is operating by entrepreneur. Existing 01 employee.</li> <li>Collects goods from Dhaka, Chittagong</li> <li>Agreed grace period is 3 months.</li> </ul> |  |  |  |

# Pictures