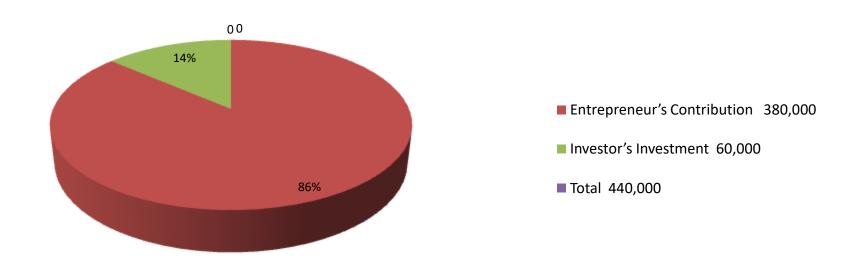

#### **Investment Breakdown**

|             | Exis | sting      | Proposed |     |            |        |          |
|-------------|------|------------|----------|-----|------------|--------|----------|
| Particulars | Qty. | Unit Price | Amount   | Qty | Unit Price | Amount | Proposed |
|             |      |            | (BDT)    |     |            | (BDT)  | Total    |
| Borka       | 100  | 1500       | 150,000  | 40  | 1500       | 60000  | 210,000  |
| Hijab       | 100  | 300        | 30,000   | 0   | 0          | 0      | 30,000   |
| Tops        | 100  | 600        | 60,000   | 0   | 0          | 0      | 60,000   |
| Dopatta     | 200  | 200        | 40,000   | 0   | 0          | 0      | 40,000   |
| Three Pcs   | 30   | 1000       | 30,000   | 0   | 0          | 0      | 30,000   |
| Bra, Penty  | 500  | 100        | 50,000   | 0   | 0          | 0      | 50,000   |
| Others      | 1    | 20000      | 20,000   | 0   | 0          | 0      | 20,000   |
| Total       | 1031 | 23700      | 380,000  | 40  | 1500       | 60,000 | 440,000  |

#### **Source of Finance**