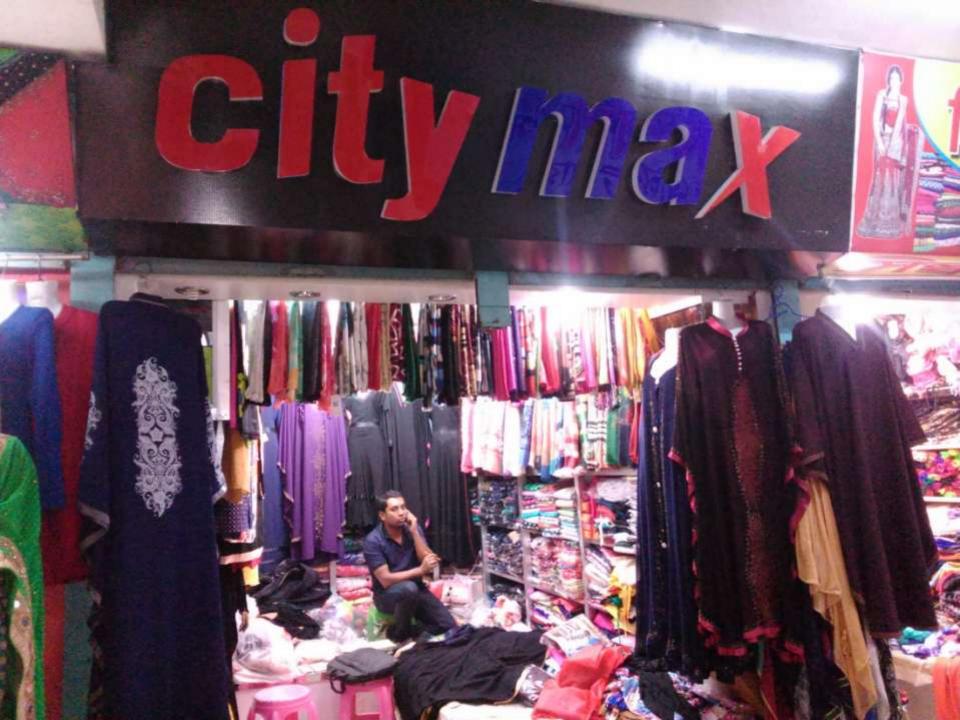

| Proposed Nobin Udyokta Business Info              |   |                                                                                                                                                                                                                                                                                                                                                                            |  |  |  |
|---------------------------------------------------|---|----------------------------------------------------------------------------------------------------------------------------------------------------------------------------------------------------------------------------------------------------------------------------------------------------------------------------------------------------------------------------|--|--|--|
| Business Name                                     | : | CITY MAX                                                                                                                                                                                                                                                                                                                                                                   |  |  |  |
| Location                                          | : | Feni Tower, Feni                                                                                                                                                                                                                                                                                                                                                           |  |  |  |
| Total Investment in BDT                           | : | BDT: 440,000 /-                                                                                                                                                                                                                                                                                                                                                            |  |  |  |
| Financing                                         | : | Self BDT: 380,000/- (from existing business) 86% Required Investment BDT: 60,000/- (as equity) 14%                                                                                                                                                                                                                                                                         |  |  |  |
| Present salary/drawings from business (estimates) | : | BDT 5,000                                                                                                                                                                                                                                                                                                                                                                  |  |  |  |
| Proposed Salary                                   | : | BDT 5,000                                                                                                                                                                                                                                                                                                                                                                  |  |  |  |
| Size of shop                                      | : | 10 ft x 12 ft= 120 square ft                                                                                                                                                                                                                                                                                                                                               |  |  |  |
| Security                                          | : | 600,000                                                                                                                                                                                                                                                                                                                                                                    |  |  |  |
| Implementation                                    | : | <ul> <li>The business is planned to be scaled up by investment in existing goods like; Borka, Sharee, Three Pcs, Hijab Etc.</li> <li>Average 20% gain on sales.</li> <li>The shop is rented.</li> <li>The business is operating by entrepreneur. Existing 01 employee.</li> <li>Collects goods from Dhaka, Chittagong</li> <li>Agreed grace period is 3 months.</li> </ul> |  |  |  |

# Pictures