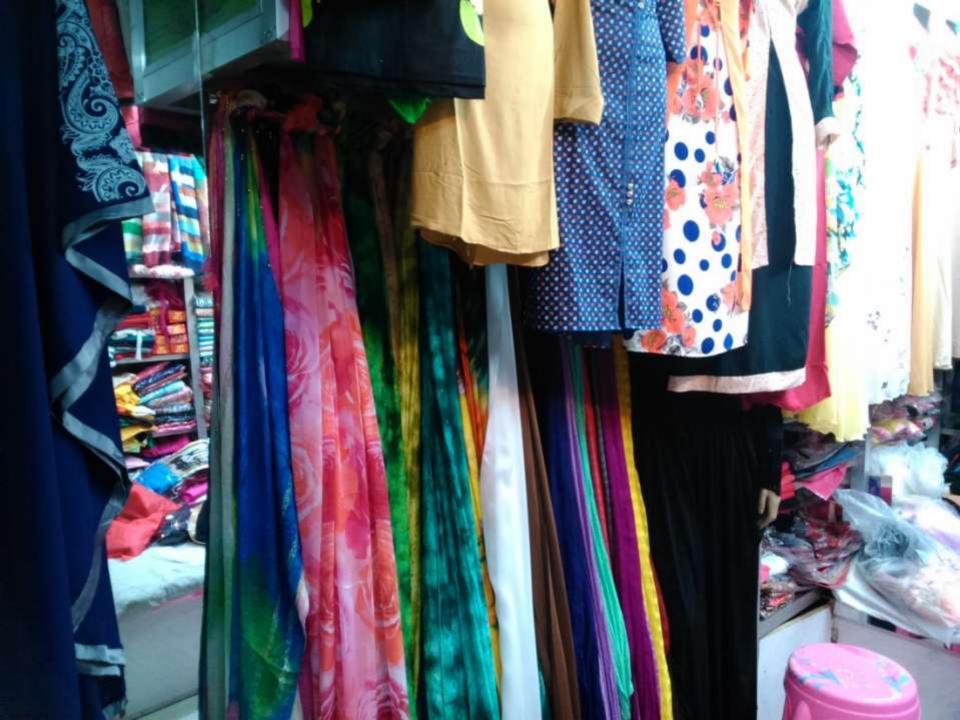

| Proposed Nobin Udyokta Business Info              |   |                                                                                                                                                                                                                                                                                                                                                                            |  |  |  |
|---------------------------------------------------|---|----------------------------------------------------------------------------------------------------------------------------------------------------------------------------------------------------------------------------------------------------------------------------------------------------------------------------------------------------------------------------|--|--|--|
| Business Name                                     | : | CITY MAX                                                                                                                                                                                                                                                                                                                                                                   |  |  |  |
| Location                                          | : | Feni Tower, Feni                                                                                                                                                                                                                                                                                                                                                           |  |  |  |
| Total Investment in BDT                           | : | BDT: 440,000 /-                                                                                                                                                                                                                                                                                                                                                            |  |  |  |
| Financing                                         | : | Self BDT: 380,000/- (from existing business) 86% Required Investment BDT: 60,000/- (as equity) 14%                                                                                                                                                                                                                                                                         |  |  |  |
| Present salary/drawings from business (estimates) | : | BDT 5,000                                                                                                                                                                                                                                                                                                                                                                  |  |  |  |
| Proposed Salary                                   | : | BDT 5,000                                                                                                                                                                                                                                                                                                                                                                  |  |  |  |
| Size of shop                                      | : | 10 ft x 12 ft= 120 square ft                                                                                                                                                                                                                                                                                                                                               |  |  |  |
| Security                                          | : | 600,000                                                                                                                                                                                                                                                                                                                                                                    |  |  |  |
| Implementation                                    | : | <ul> <li>The business is planned to be scaled up by investment in existing goods like; Borka, Sharee, Three Pcs, Hijab Etc.</li> <li>Average 20% gain on sales.</li> <li>The shop is rented.</li> <li>The business is operating by entrepreneur. Existing 01 employee.</li> <li>Collects goods from Dhaka, Chittagong</li> <li>Agreed grace period is 3 months.</li> </ul> |  |  |  |

# Pictures