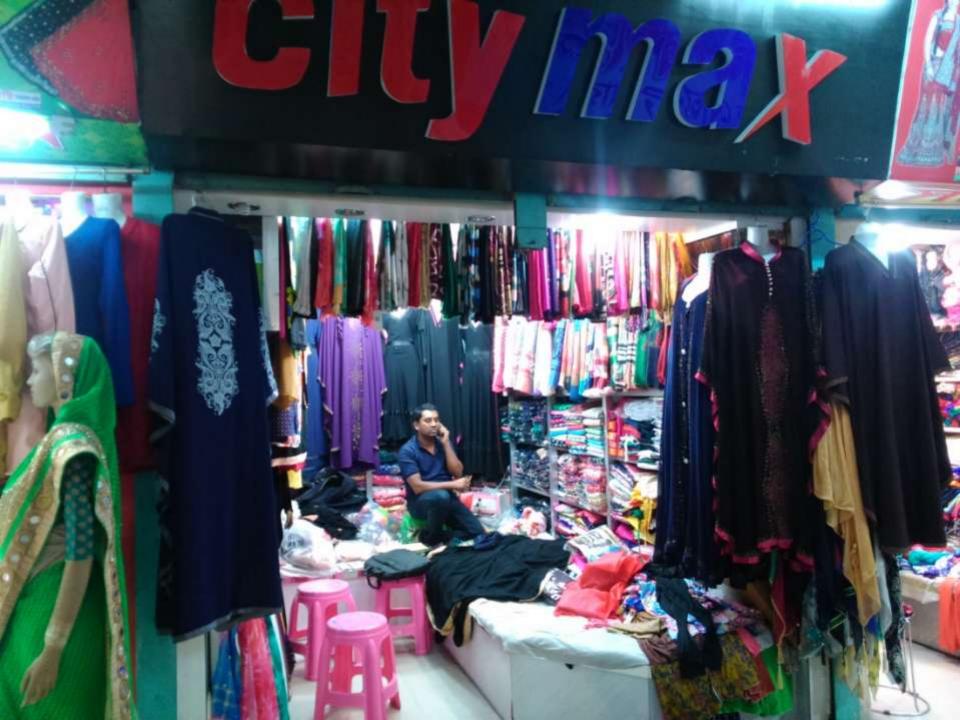

#### **Proposed NU Business Name: CITY MAX**

Project identification and prepared by: Aowled Hossain, Feni Unit, Feni

Project verified by: Susanta Kumar Bishwash

| Brief Bio of The Proposed Nobin Udyokta                                                                                                         |       |                                                                                                                                                                                                |  |  |  |
|-------------------------------------------------------------------------------------------------------------------------------------------------|-------|------------------------------------------------------------------------------------------------------------------------------------------------------------------------------------------------|--|--|--|
| Name                                                                                                                                            | :     | MYNUL ISLAM                                                                                                                                                                                    |  |  |  |
| Age                                                                                                                                             | :     | 18-12-1984 ( 34 Years)                                                                                                                                                                         |  |  |  |
| Education, till to date                                                                                                                         | :     | HSC                                                                                                                                                                                            |  |  |  |
| Marital status                                                                                                                                  | :     | married                                                                                                                                                                                        |  |  |  |
| Children                                                                                                                                        | :     | 01 Son                                                                                                                                                                                         |  |  |  |
| No. of siblings:                                                                                                                                | :     | 03 Brothers 01 Sister                                                                                                                                                                          |  |  |  |
| Address                                                                                                                                         | :     | Vill: Sujapur; P.O:Motigoung3931 ; P.S: SonaGazi, Dist: Feni                                                                                                                                   |  |  |  |
| Parent's and GB related Info (i) Who is GB member (ii) Mother's name (iii) Father's name (iv) GB member's info                                  | : : : | Mother Father  ANJUMAN ARA  TAJUL ISLAM  Branch: Charchandia, Sonagazi, Centre # 32 (Female),  Member ID: 2239, Group No: 07  Member since: 1999 To 2006 (06 Years)  First loan: BDT 50,000 /- |  |  |  |
| Further Information: (v) Who pays GB loan installment (vi) Mobile lady (vii) Grameen Education Loan (viii) Any other loan like GB, BRAC ASA etc |       | Existing loan: BDT 40,000 Outstanding loan: Nill Father No No No                                                                                                                               |  |  |  |

| Proposed Nobin Udyokta Business Info              |   |                                                                                                                                                                                                                                                                                                                                                                            |  |  |  |
|---------------------------------------------------|---|----------------------------------------------------------------------------------------------------------------------------------------------------------------------------------------------------------------------------------------------------------------------------------------------------------------------------------------------------------------------------|--|--|--|
| Business Name                                     | : | CITY MAX                                                                                                                                                                                                                                                                                                                                                                   |  |  |  |
| Location                                          | : | Feni Tower, Feni                                                                                                                                                                                                                                                                                                                                                           |  |  |  |
| Total Investment in BDT                           | : | BDT: 440,000 /-                                                                                                                                                                                                                                                                                                                                                            |  |  |  |
| Financing                                         | : | Self BDT: 380,000/- (from existing business) 86% Required Investment BDT: 60,000/- (as equity) 14%                                                                                                                                                                                                                                                                         |  |  |  |
| Present salary/drawings from business (estimates) | : | BDT 5,000                                                                                                                                                                                                                                                                                                                                                                  |  |  |  |
| Proposed Salary                                   | : | BDT 5,000                                                                                                                                                                                                                                                                                                                                                                  |  |  |  |
| Size of shop                                      | : | 10 ft x 12 ft= 120 square ft                                                                                                                                                                                                                                                                                                                                               |  |  |  |
| Security                                          | : | 600,000                                                                                                                                                                                                                                                                                                                                                                    |  |  |  |
| Implementation                                    | : | <ul> <li>The business is planned to be scaled up by investment in existing goods like; Borka, Sharee, Three Pcs, Hijab Etc.</li> <li>Average 20% gain on sales.</li> <li>The shop is rented.</li> <li>The business is operating by entrepreneur. Existing 01 employee.</li> <li>Collects goods from Dhaka, Chittagong</li> <li>Agreed grace period is 3 months.</li> </ul> |  |  |  |

# Pictures