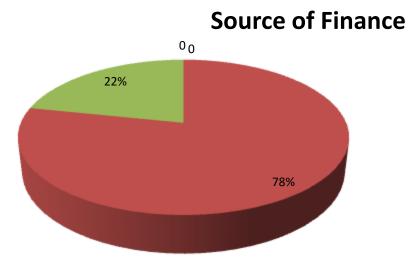

| Proposed Nobin Udyokta Business Info                 |   |                                                                                                                                                                                                                                                                                                                                                 |  |  |  |
|------------------------------------------------------|---|-------------------------------------------------------------------------------------------------------------------------------------------------------------------------------------------------------------------------------------------------------------------------------------------------------------------------------------------------|--|--|--|
| Business Name                                        | : | FARUK STORE                                                                                                                                                                                                                                                                                                                                     |  |  |  |
| Location                                             | : | Powro Market, Feni                                                                                                                                                                                                                                                                                                                              |  |  |  |
| Total Investment in BDT                              | : | BDT 230,000/-                                                                                                                                                                                                                                                                                                                                   |  |  |  |
| Financing                                            | : | Self BDT 180,000/- (from existing business) 78%<br>Required Investment BDT 50,000/- (as equity) 22%                                                                                                                                                                                                                                             |  |  |  |
| Present salary/drawings<br>from business (estimates) | : | BDT 5,000                                                                                                                                                                                                                                                                                                                                       |  |  |  |
| Proposed Salary                                      | : | BDT 5,000                                                                                                                                                                                                                                                                                                                                       |  |  |  |
| Size of shop                                         | : | 06 ft x 09 ft= 54 square ft                                                                                                                                                                                                                                                                                                                     |  |  |  |
| Security                                             | : | 100,000                                                                                                                                                                                                                                                                                                                                         |  |  |  |
| Implementation                                       | • | <ul> <li>The business is planned to be scaled up by investment in existing goods like; Pant Pcs, Flowers etc</li> <li>Average 15% gain on sales.</li> <li>The shop is Rented.</li> <li>The business is operating by entrepreneur. Existing No employee.</li> <li>Collects goods from Feni.</li> <li>Agreed grace period is 3 months.</li> </ul> |  |  |  |