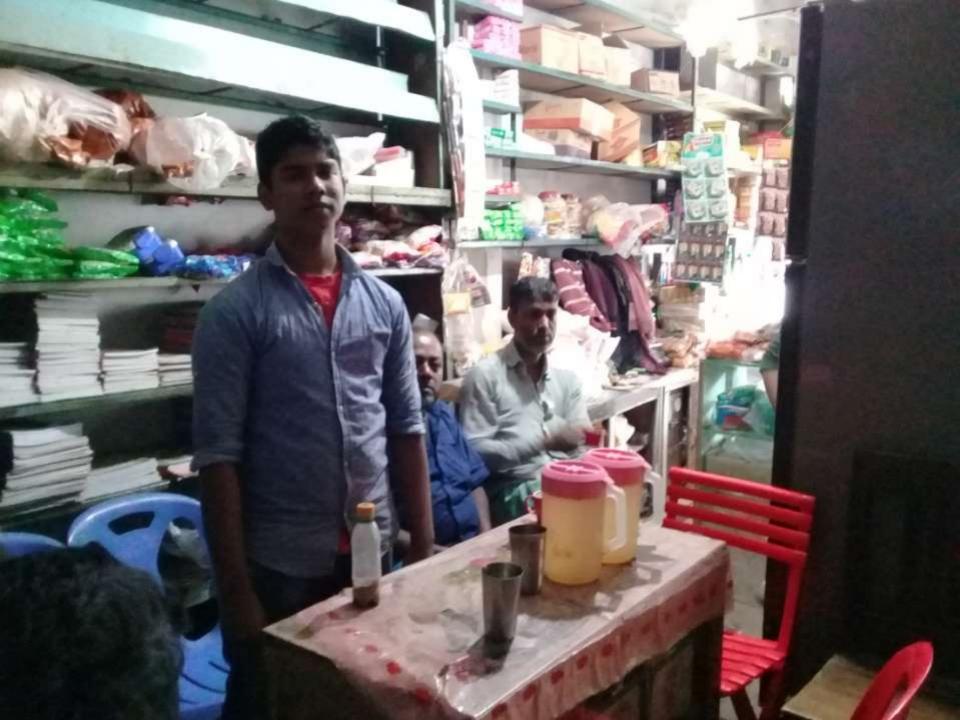

| Proposed Nobin Udyokta Business Info                    |   |                                                                                                                                                                                                                                                                                                                                                                                                           |  |  |  |
|---------------------------------------------------------|---|-----------------------------------------------------------------------------------------------------------------------------------------------------------------------------------------------------------------------------------------------------------------------------------------------------------------------------------------------------------------------------------------------------------|--|--|--|
| Business Name                                           | : | RAFIQ STORE                                                                                                                                                                                                                                                                                                                                                                                               |  |  |  |
| Location                                                | : | Woali Munshi road , Saber hat ,Noyakhali.                                                                                                                                                                                                                                                                                                                                                                 |  |  |  |
| Total Investment in BDT                                 | : | BDT 287,000/-                                                                                                                                                                                                                                                                                                                                                                                             |  |  |  |
| Financing                                               | : | Self BDT 227,000/- (from existing business) 79%<br>Required Investment BDT 60,000/- (as equity) 21%                                                                                                                                                                                                                                                                                                       |  |  |  |
| Present salary/drawings<br>from business<br>(estimates) | : | BDT 5,000                                                                                                                                                                                                                                                                                                                                                                                                 |  |  |  |
| Proposed Salary                                         | : | BDT 5,000                                                                                                                                                                                                                                                                                                                                                                                                 |  |  |  |
| Size of shop                                            | : | 20ft x 15ft= 300 square ft                                                                                                                                                                                                                                                                                                                                                                                |  |  |  |
| Implementation                                          | : | <ul> <li>The business is planned to be scaled up by investment in existing goods like; Gropes Items etc.</li> <li>The business is operating by entrepreneur. Existing no employee.</li> <li>After getting equity fund 01 will be appointed</li> <li>Average 20% gain on sales</li> <li>The shop is rented.</li> <li>Collects goods from Dagonbhuaiya</li> <li>Agreed grace period is 3 months.</li> </ul> |  |  |  |