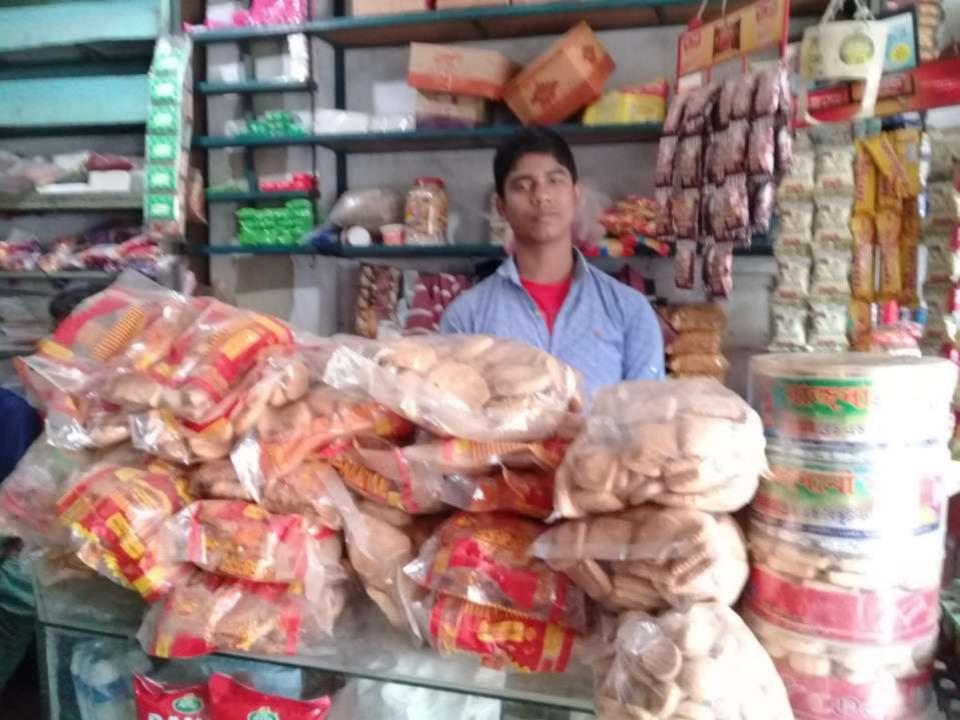

| Proposed Nobin Udyokta Business Info                    |   |                                                                                                                                                                                                                                                                                                                                                                                                           |  |  |  |
|---------------------------------------------------------|---|-----------------------------------------------------------------------------------------------------------------------------------------------------------------------------------------------------------------------------------------------------------------------------------------------------------------------------------------------------------------------------------------------------------|--|--|--|
| Business Name                                           | : | RAFIQ STORE                                                                                                                                                                                                                                                                                                                                                                                               |  |  |  |
| Location                                                | : | Woali Munshi road , Saber hat ,Noyakhali.                                                                                                                                                                                                                                                                                                                                                                 |  |  |  |
| Total Investment in BDT                                 | : | BDT 287,000/-                                                                                                                                                                                                                                                                                                                                                                                             |  |  |  |
| Financing                                               | : | Self BDT 227,000/- (from existing business) 79%<br>Required Investment BDT 60,000/- (as equity) 21%                                                                                                                                                                                                                                                                                                       |  |  |  |
| Present salary/drawings<br>from business<br>(estimates) | : | BDT 5,000                                                                                                                                                                                                                                                                                                                                                                                                 |  |  |  |
| Proposed Salary                                         | : | BDT 5,000                                                                                                                                                                                                                                                                                                                                                                                                 |  |  |  |
| Size of shop                                            | : | 20ft x 15ft= 300 square ft                                                                                                                                                                                                                                                                                                                                                                                |  |  |  |
| Implementation                                          | : | <ul> <li>The business is planned to be scaled up by investment in existing goods like; Gropes Items etc.</li> <li>The business is operating by entrepreneur. Existing no employee.</li> <li>After getting equity fund 01 will be appointed</li> <li>Average 20% gain on sales</li> <li>The shop is rented.</li> <li>Collects goods from Dagonbhuaiya</li> <li>Agreed grace period is 3 months.</li> </ul> |  |  |  |

| Investment Breakdown |         |            |        |      |                   |              |          |  |  |
|----------------------|---------|------------|--------|------|-------------------|--------------|----------|--|--|
|                      | Existin | g          |        |      | Proposed          |              |          |  |  |
| Particulars Qty.     |         | Unit Price | Amount | Qty. | <b>Unit Price</b> | Amount (BDT) | Proposed |  |  |
|                      |         |            | (BDT)  |      |                   |              | Total    |  |  |
| Chips                | 0       | 0          | 20000  | 0    | 0                 | 5000         | 25000    |  |  |
| Biscuite             | 0       | 0          | 30000  | 0    | 0                 | 10000        | 40000    |  |  |
| Confegsonary         | 0       | 0          | 50000  | 0    | 0                 | 15000        | 65000    |  |  |
| Cold drinks          | 0       | 0          | 15000  | 0    | 0                 | 0            | 15000    |  |  |
| Cosmetics            | 0       | 0          | 10000  | 0    | 0                 | 0            | 10000    |  |  |
| Weat& Ata            | 0       | 0          | 25000  | 0    | 0                 | 10000        | 30000    |  |  |
| Oil                  | 0       | 0          | 23000  | 0    | 0                 | 0            | 23000    |  |  |
| Potato               | 0       | 0          | 14000  | 0    | 0                 | 0            | 14000    |  |  |
| Others               | 0       | 0          | 20000  | 0    | 0                 | 20000        | 40000    |  |  |
| Security             |         |            | 20000  |      |                   | 0            | 20000    |  |  |
| Total                |         |            | 227000 |      |                   | 60000        | 287000   |  |  |