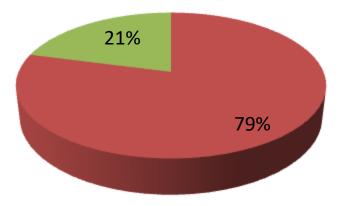

| Proposed Nobin Udyokta Business Info                    |   |                                                                                                                                                                                                                                                                                                                                                                                                           |  |  |  |
|---------------------------------------------------------|---|-----------------------------------------------------------------------------------------------------------------------------------------------------------------------------------------------------------------------------------------------------------------------------------------------------------------------------------------------------------------------------------------------------------|--|--|--|
| Business Name                                           | : | RAFIQ STORE                                                                                                                                                                                                                                                                                                                                                                                               |  |  |  |
| Location                                                | : | Woali Munshi road , Saber hat ,Noyakhali.                                                                                                                                                                                                                                                                                                                                                                 |  |  |  |
| Total Investment in BDT                                 | : | BDT 287,000/-                                                                                                                                                                                                                                                                                                                                                                                             |  |  |  |
| Financing                                               | : | Self BDT 227,000/- (from existing business) 79%<br>Required Investment BDT 60,000/- (as equity) 21%                                                                                                                                                                                                                                                                                                       |  |  |  |
| Present salary/drawings<br>from business<br>(estimates) | : | BDT 5,000                                                                                                                                                                                                                                                                                                                                                                                                 |  |  |  |
| Proposed Salary                                         | : | BDT 5,000                                                                                                                                                                                                                                                                                                                                                                                                 |  |  |  |
| Size of shop                                            | : | 20ft x 15ft= 300 square ft                                                                                                                                                                                                                                                                                                                                                                                |  |  |  |
| Implementation                                          | : | <ul> <li>The business is planned to be scaled up by investment in existing goods like; Gropes Items etc.</li> <li>The business is operating by entrepreneur. Existing no employee.</li> <li>After getting equity fund 01 will be appointed</li> <li>Average 20% gain on sales</li> <li>The shop is rented.</li> <li>Collects goods from Dagonbhuaiya</li> <li>Agreed grace period is 3 months.</li> </ul> |  |  |  |