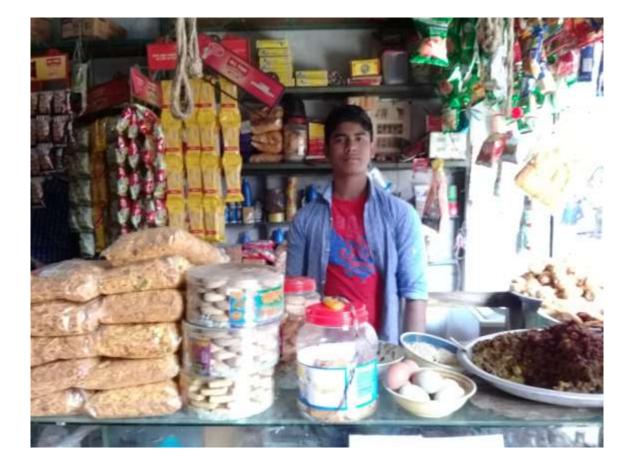

#### Proposed NU Business Name: RAFIQ STORE

Project identification and prepared by: Md. Bellal Hossain Dagonvuiyan Unit, Feni Project verified by: Shush anta Kumar Bishash

Grameen Shakti Samajik Byabosha Ltd.

| Proposed Nobin Udyokta Business Info                    |   |                                                                                                                                                                                                                                                                                                                                                                                                           |  |  |  |
|---------------------------------------------------------|---|-----------------------------------------------------------------------------------------------------------------------------------------------------------------------------------------------------------------------------------------------------------------------------------------------------------------------------------------------------------------------------------------------------------|--|--|--|
| Business Name                                           | : | RAFIQ STORE                                                                                                                                                                                                                                                                                                                                                                                               |  |  |  |
| Location                                                | : | Woali Munshi road , Saber hat ,Noyakhali.                                                                                                                                                                                                                                                                                                                                                                 |  |  |  |
| Total Investment in BDT                                 | : | BDT 287,000/-                                                                                                                                                                                                                                                                                                                                                                                             |  |  |  |
| Financing                                               | : | Self BDT 227,000/- (from existing business) 79%<br>Required Investment BDT 60,000/- (as equity) 21%                                                                                                                                                                                                                                                                                                       |  |  |  |
| Present salary/drawings<br>from business<br>(estimates) | : | BDT 5,000                                                                                                                                                                                                                                                                                                                                                                                                 |  |  |  |
| Proposed Salary                                         | : | BDT 5,000                                                                                                                                                                                                                                                                                                                                                                                                 |  |  |  |
| Size of shop                                            | : | 20ft x 15ft= 300 square ft                                                                                                                                                                                                                                                                                                                                                                                |  |  |  |
| Implementation                                          | : | <ul> <li>The business is planned to be scaled up by investment in existing goods like; Gropes Items etc.</li> <li>The business is operating by entrepreneur. Existing no employee.</li> <li>After getting equity fund 01 will be appointed</li> <li>Average 20% gain on sales</li> <li>The shop is rented.</li> <li>Collects goods from Dagonbhuaiya</li> <li>Agreed grace period is 3 months.</li> </ul> |  |  |  |