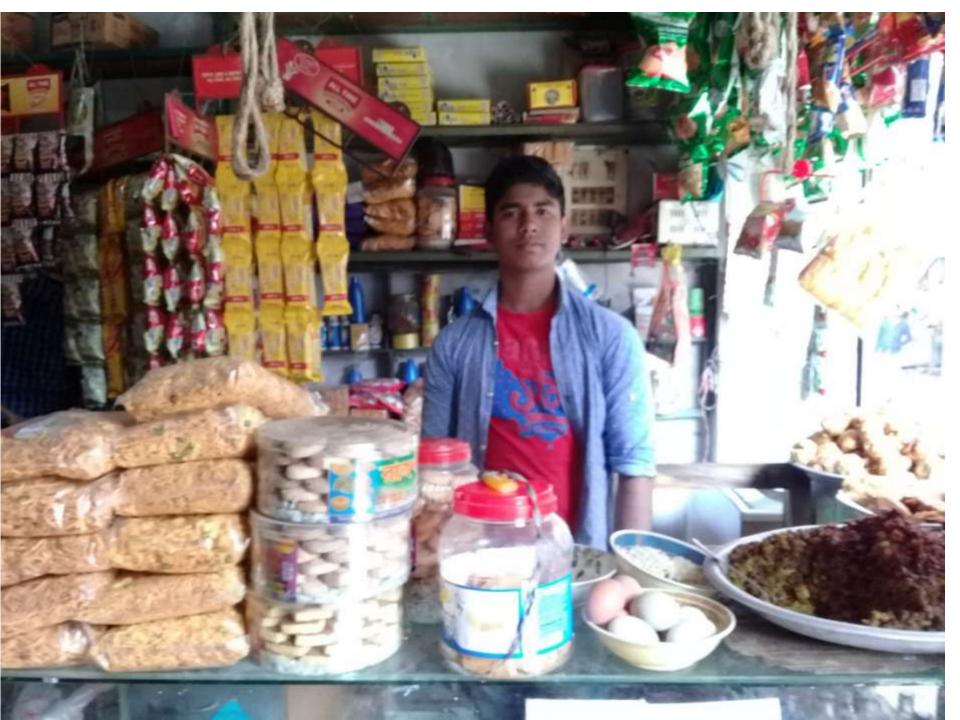

#### Proposed NU Business Name: RAFIQ STORE

Project identification and prepared by: Md. Bellal Hossain Dagonvuiyan Unit, Feni Project verified by: Shush anta Kumar Bishash

Grameen Shakti Samajik Byabosha Ltd.

| Proposed Nobin Udyokta Business Info                    |   |                                                                                                                                                                                                                                                                                                                                                                                                           |  |  |  |
|---------------------------------------------------------|---|-----------------------------------------------------------------------------------------------------------------------------------------------------------------------------------------------------------------------------------------------------------------------------------------------------------------------------------------------------------------------------------------------------------|--|--|--|
| Business Name                                           | : | RAFIQ STORE                                                                                                                                                                                                                                                                                                                                                                                               |  |  |  |
| Location                                                | : | Woali Munshi road , Saber hat ,Noyakhali.                                                                                                                                                                                                                                                                                                                                                                 |  |  |  |
| Total Investment in BDT                                 | : | BDT 287,000/-                                                                                                                                                                                                                                                                                                                                                                                             |  |  |  |
| Financing                                               | : | Self BDT 227,000/- (from existing business) 79%<br>Required Investment BDT 60,000/- (as equity) 21%                                                                                                                                                                                                                                                                                                       |  |  |  |
| Present salary/drawings<br>from business<br>(estimates) | : | BDT 5,000                                                                                                                                                                                                                                                                                                                                                                                                 |  |  |  |
| Proposed Salary                                         | : | BDT 5,000                                                                                                                                                                                                                                                                                                                                                                                                 |  |  |  |
| Size of shop                                            | : | 20ft x 15ft= 300 square ft                                                                                                                                                                                                                                                                                                                                                                                |  |  |  |
| Implementation                                          | : | <ul> <li>The business is planned to be scaled up by investment in existing goods like; Gropes Items etc.</li> <li>The business is operating by entrepreneur. Existing no employee.</li> <li>After getting equity fund 01 will be appointed</li> <li>Average 20% gain on sales</li> <li>The shop is rented.</li> <li>Collects goods from Dagonbhuaiya</li> <li>Agreed grace period is 3 months.</li> </ul> |  |  |  |