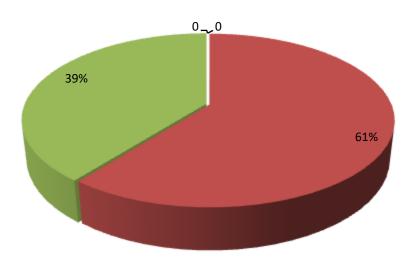

| Proposed Nobin Udyokta Business Info                    |   |                                                                                                                                                                                                                                                                                                                                                                                                      |  |  |  |  |
|---------------------------------------------------------|---|------------------------------------------------------------------------------------------------------------------------------------------------------------------------------------------------------------------------------------------------------------------------------------------------------------------------------------------------------------------------------------------------------|--|--|--|--|
| Business Name                                           | : | BELAL STORE                                                                                                                                                                                                                                                                                                                                                                                          |  |  |  |  |
| Location                                                | : | Main road, Chowdharyhat, Nohakhali.                                                                                                                                                                                                                                                                                                                                                                  |  |  |  |  |
| Total Investment in BDT                                 | : | BDT 127000/-                                                                                                                                                                                                                                                                                                                                                                                         |  |  |  |  |
| Financing                                               | : | Self BDT 77000/- (from existing business) 61%<br>Required Investment BDT 50,000/- (as equity) 39%                                                                                                                                                                                                                                                                                                    |  |  |  |  |
| Present salary/drawings<br>from business<br>(estimates) | : | BDT 5,000                                                                                                                                                                                                                                                                                                                                                                                            |  |  |  |  |
| Proposed Salary                                         | : | BDT 5,000                                                                                                                                                                                                                                                                                                                                                                                            |  |  |  |  |
| Size of shop                                            | : | 20 ft x 20 ft= 400 square ft                                                                                                                                                                                                                                                                                                                                                                         |  |  |  |  |
| Implementation                                          | : | <ul> <li>The business is planned to be scaled up by investment in existing goods like; Grocery items ,etc.</li> <li>The business is operating by entrepreneur. Existing no employee.</li> <li>After getting equity fund 01 will be appointed</li> <li>Average 20% gain on sales</li> <li>The shop is rented.</li> <li>Collects goods from Feni.</li> <li>Agreed grace period is 3 months.</li> </ul> |  |  |  |  |