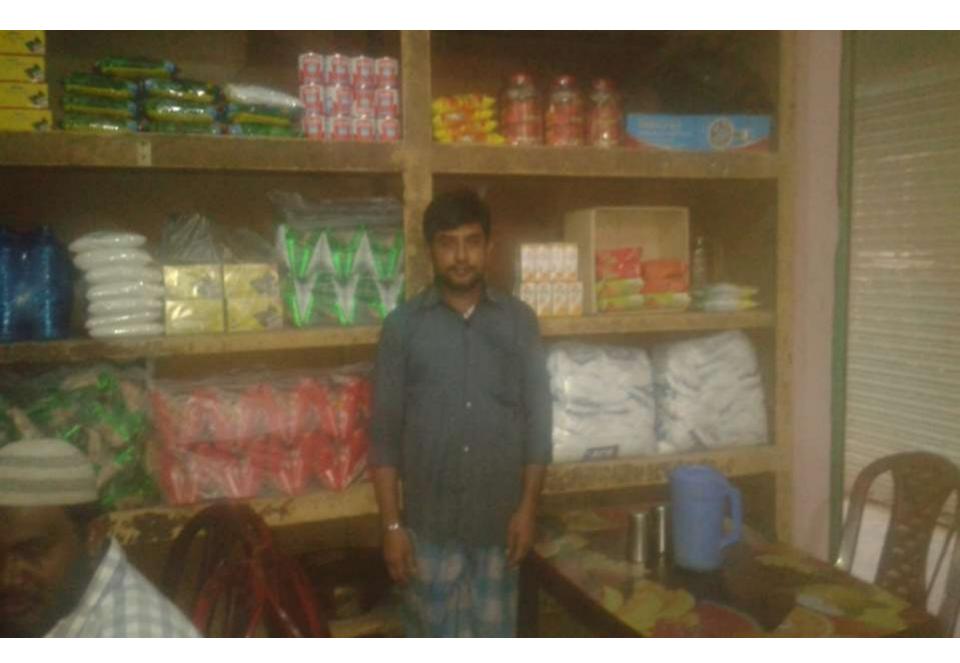

| Proposed Nobin Udyokta Business Info                    |   |                                                                                                                                                                                                                                                                                                                                                                                                      |  |  |  |  |
|---------------------------------------------------------|---|------------------------------------------------------------------------------------------------------------------------------------------------------------------------------------------------------------------------------------------------------------------------------------------------------------------------------------------------------------------------------------------------------|--|--|--|--|
| Business Name                                           | : | BELAL STORE                                                                                                                                                                                                                                                                                                                                                                                          |  |  |  |  |
| Location                                                | : | Main road, Chowdharyhat, Nohakhali.                                                                                                                                                                                                                                                                                                                                                                  |  |  |  |  |
| Total Investment in BDT                                 | : | BDT 127000/-                                                                                                                                                                                                                                                                                                                                                                                         |  |  |  |  |
| Financing                                               | : | Self BDT 77000/- (from existing business) 61%<br>Required Investment BDT 50,000/- (as equity) 39%                                                                                                                                                                                                                                                                                                    |  |  |  |  |
| Present salary/drawings<br>from business<br>(estimates) | : | BDT 5,000                                                                                                                                                                                                                                                                                                                                                                                            |  |  |  |  |
| Proposed Salary                                         | : | BDT 5,000                                                                                                                                                                                                                                                                                                                                                                                            |  |  |  |  |
| Size of shop                                            | : | 20 ft x 20 ft= 400 square ft                                                                                                                                                                                                                                                                                                                                                                         |  |  |  |  |
| Implementation                                          | : | <ul> <li>The business is planned to be scaled up by investment in existing goods like; Grocery items ,etc.</li> <li>The business is operating by entrepreneur. Existing no employee.</li> <li>After getting equity fund 01 will be appointed</li> <li>Average 20% gain on sales</li> <li>The shop is rented.</li> <li>Collects goods from Feni.</li> <li>Agreed grace period is 3 months.</li> </ul> |  |  |  |  |