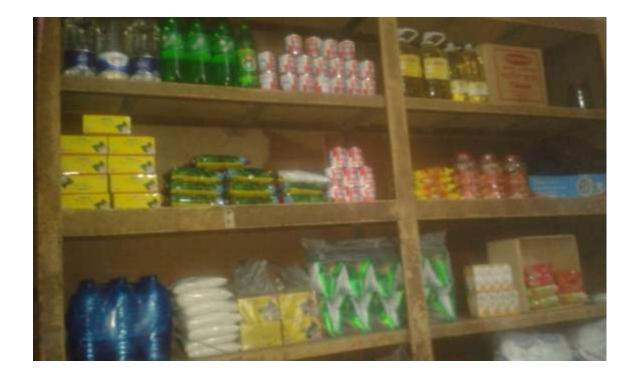

| Proposed Nobin Udyokta Business Info                    |   |                                                                                                                                                                                                                                                                                                                                                                                                      |  |  |  |  |
|---------------------------------------------------------|---|------------------------------------------------------------------------------------------------------------------------------------------------------------------------------------------------------------------------------------------------------------------------------------------------------------------------------------------------------------------------------------------------------|--|--|--|--|
| Business Name                                           | : | BELAL STORE                                                                                                                                                                                                                                                                                                                                                                                          |  |  |  |  |
| Location                                                | : | Main road, Chowdharyhat, Nohakhali.                                                                                                                                                                                                                                                                                                                                                                  |  |  |  |  |
| Total Investment in BDT                                 | : | BDT 127000/-                                                                                                                                                                                                                                                                                                                                                                                         |  |  |  |  |
| Financing                                               | : | Self BDT 77000/- (from existing business) 61%<br>Required Investment BDT 50,000/- (as equity) 39%                                                                                                                                                                                                                                                                                                    |  |  |  |  |
| Present salary/drawings<br>from business<br>(estimates) | : | BDT 5,000                                                                                                                                                                                                                                                                                                                                                                                            |  |  |  |  |
| Proposed Salary                                         | : | BDT 5,000                                                                                                                                                                                                                                                                                                                                                                                            |  |  |  |  |
| Size of shop                                            | : | 20 ft x 20 ft= 400 square ft                                                                                                                                                                                                                                                                                                                                                                         |  |  |  |  |
| Implementation                                          | : | <ul> <li>The business is planned to be scaled up by investment in existing goods like; Grocery items ,etc.</li> <li>The business is operating by entrepreneur. Existing no employee.</li> <li>After getting equity fund 01 will be appointed</li> <li>Average 20% gain on sales</li> <li>The shop is rented.</li> <li>Collects goods from Feni.</li> <li>Agreed grace period is 3 months.</li> </ul> |  |  |  |  |