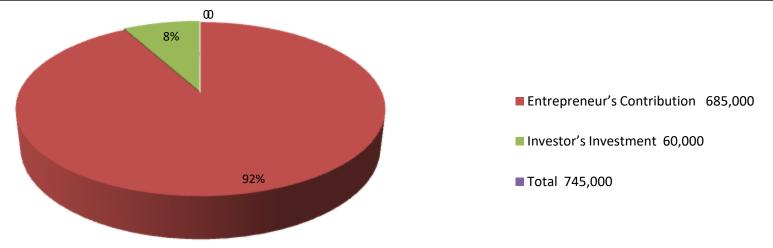

**FAMILY PICTURE** joined Grameen Bank since 08 years ago. At first she took 5,000 taka loan from Grameen Bank. She gradually took loan from GB. Utilize loan in Business

| Proposed Nobin Udyokta Business Info              |   |                                                                                                                                                                                                                                                                                                                                                                                                                                   |  |  |  |  |
|---------------------------------------------------|---|-----------------------------------------------------------------------------------------------------------------------------------------------------------------------------------------------------------------------------------------------------------------------------------------------------------------------------------------------------------------------------------------------------------------------------------|--|--|--|--|
| Business Name                                     | : | ROKOMARI STORE                                                                                                                                                                                                                                                                                                                                                                                                                    |  |  |  |  |
| Location                                          | : | Masjid road, Baykarbazar, dagonvuiyan, feni                                                                                                                                                                                                                                                                                                                                                                                       |  |  |  |  |
| Total Investment in BDT                           | : | BDT 745,000/-                                                                                                                                                                                                                                                                                                                                                                                                                     |  |  |  |  |
| Financing                                         | : | Self BDT 685,000/-(from existing business) 92% Required Investment BDT 60000/-(as equity) 8%                                                                                                                                                                                                                                                                                                                                      |  |  |  |  |
| Present salary/drawings from business (estimates) | : | BDT 5,000/-                                                                                                                                                                                                                                                                                                                                                                                                                       |  |  |  |  |
| Proposed Salary                                   | : | BDT 5,000/-                                                                                                                                                                                                                                                                                                                                                                                                                       |  |  |  |  |
| Implementation                                    | : | <ul> <li>The business is planned to be scaled up by investment in existing goods like; Coldrink,water,Chipes,Biscute, etc.</li> <li>Average 20% gain on sale.</li> <li>The business is operating by entrepreneur. Existing no employees.</li> <li>One will be appointed after receiving equity money.</li> <li>The shop is rented.</li> <li>Collects goods from dagonvuiyan.</li> <li>Agreed grace period is 3 months.</li> </ul> |  |  |  |  |