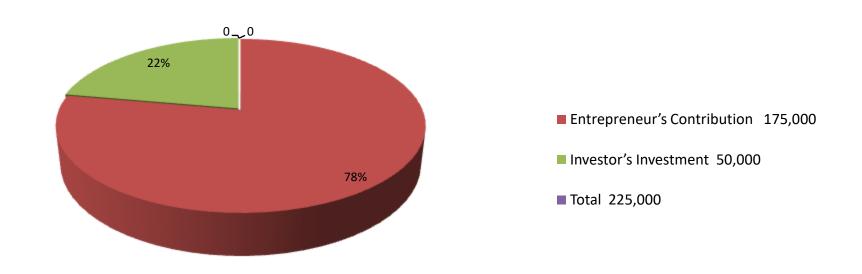

| Proposed Nobin Udyokta Business Info              |   |                                                                                                                                                                                                                                                                                                                                                                                                                    |  |  |  |  |
|---------------------------------------------------|---|--------------------------------------------------------------------------------------------------------------------------------------------------------------------------------------------------------------------------------------------------------------------------------------------------------------------------------------------------------------------------------------------------------------------|--|--|--|--|
| Business Name                                     | : | FRIENDES PUSPALOY AND VIDEO                                                                                                                                                                                                                                                                                                                                                                                        |  |  |  |  |
| Location                                          | : | Collage road,Chowdharyhat ,Nohakhali.                                                                                                                                                                                                                                                                                                                                                                              |  |  |  |  |
| Total Investment in BDT                           | : | BDT 225000/-                                                                                                                                                                                                                                                                                                                                                                                                       |  |  |  |  |
| Financing                                         | : | Self BDT 175000/- (from existing business) 78% Required Investment BDT 50,000/- (as equity) 22%                                                                                                                                                                                                                                                                                                                    |  |  |  |  |
| Present salary/drawings from business (estimates) | : | BDT 5,000                                                                                                                                                                                                                                                                                                                                                                                                          |  |  |  |  |
| Proposed Salary                                   | : | BDT 5,000                                                                                                                                                                                                                                                                                                                                                                                                          |  |  |  |  |
| Size of shop                                      | : | 20 ft x 15 ft= 300 square ft                                                                                                                                                                                                                                                                                                                                                                                       |  |  |  |  |
| Implementation                                    |   | <ul> <li>The business is planned to be scaled up by investment in existing goods like; Marriage items ,etc.</li> <li>The business is operating by entrepreneur. Existing one employee.</li> <li>After getting equity fund 01 will be appointed</li> <li>Average 40% gain on sales</li> <li>The shop is rented.</li> <li>Collects goods from Dhaka &amp; Feni.</li> <li>Agreed grace period is 3 months.</li> </ul> |  |  |  |  |

| Investment Breakdown |       |                   |        |          |                   |              |          |  |
|----------------------|-------|-------------------|--------|----------|-------------------|--------------|----------|--|
|                      | Exist | ting              |        | Proposed |                   |              |          |  |
| Particulars          | Qty.  | <b>Unit Price</b> | Amount | Qty.     | <b>Unit Price</b> | Amount (BDT) | Proposed |  |
|                      |       |                   | (BDT)  |          |                   |              | Total    |  |
| Gift Items           | 0     | 0                 | 15000  | 0        | 0                 | 30000        | 45000    |  |
| Cosmetics            | 0     | 0                 | 40000  | 0        | 0                 | 10000        | 50000    |  |
| Sarwani              | 10    | 4000              | 40000  | 0        | 0                 | 0            | 40000    |  |
| Marriges Items       | 0     | 0                 | 5000   | 0        | 0                 | 0            | 5000     |  |
| Marriges Tupi        | 10    | 500               | 5000   | 0        | 0                 | 0            | 5000     |  |
| Others               | 0     | 0                 | 20000  | 0        | 0                 | 10000        | 30000    |  |
| Security             | 0     | 0                 | 50000  | 0        | 0                 | 0            | 50000    |  |
| Total                |       |                   | 175000 |          |                   | 50000        | 225000   |  |