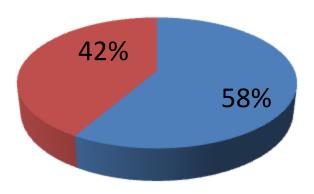

| Proposed Nobin Udyokta Business Info              |   |                                                                                                                                                                                                                                                                                                                                                                                        |  |  |  |
|---------------------------------------------------|---|----------------------------------------------------------------------------------------------------------------------------------------------------------------------------------------------------------------------------------------------------------------------------------------------------------------------------------------------------------------------------------------|--|--|--|
| Business Name                                     | : | Anik Traders                                                                                                                                                                                                                                                                                                                                                                           |  |  |  |
| Location                                          | : | Balurmat ,Uttirkhan, Dhaka                                                                                                                                                                                                                                                                                                                                                             |  |  |  |
| Total Investment in BDT                           | : | BDT 600,000/-                                                                                                                                                                                                                                                                                                                                                                          |  |  |  |
| Financing                                         | : | Self BDT 350 ,000/- (from existing business) 58 % Required Investment BDT 250,000/- (as equity) 42 %                                                                                                                                                                                                                                                                                   |  |  |  |
| Present salary/drawings from business (estimates) | : | BDT 8,000                                                                                                                                                                                                                                                                                                                                                                              |  |  |  |
| Proposed Salary                                   | : | BDT 8,000                                                                                                                                                                                                                                                                                                                                                                              |  |  |  |
| Size of shop                                      | : | 12 ft x 24 ft= 288 square ft                                                                                                                                                                                                                                                                                                                                                           |  |  |  |
| Security of the shop                              | : | BDT 25,000                                                                                                                                                                                                                                                                                                                                                                             |  |  |  |
| Implementation                                    | : | <ul> <li>The business is planned to be scaled up by investment in existing goods like; Small bag, Big Fream Bag, Three Chain Bag etc.</li> <li>Average 30 % gain on sales.ss</li> <li>The business is operating by entrepreneur. Existing Ten employee.</li> <li>The shop is rented.</li> <li>Collects goods from .Bongshal,Dhaka</li> <li>Agreed grace period is 3 months.</li> </ul> |  |  |  |