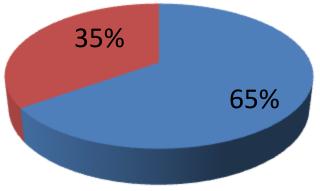

| Proposed Nobin Udyokta Business Info                 |   |                                                                                                                                                                                                                                                                                                                                                                                            |  |  |  |
|------------------------------------------------------|---|--------------------------------------------------------------------------------------------------------------------------------------------------------------------------------------------------------------------------------------------------------------------------------------------------------------------------------------------------------------------------------------------|--|--|--|
| Business Name                                        | : | Nurul General Store                                                                                                                                                                                                                                                                                                                                                                        |  |  |  |
| Location                                             | : | Hossan Super Market, Dakshinkhan, Dhaka                                                                                                                                                                                                                                                                                                                                                    |  |  |  |
| Total Investment in BDT                              | : | BDT 430,000/-                                                                                                                                                                                                                                                                                                                                                                              |  |  |  |
| Financing                                            | : | Self BDT 280,000/- (from existing business) 65 %                                                                                                                                                                                                                                                                                                                                           |  |  |  |
|                                                      |   | Required Investment BDT 150,000/- (as equity) 35 %                                                                                                                                                                                                                                                                                                                                         |  |  |  |
| Present salary/drawings<br>from business (estimates) | : | BDT 8,000                                                                                                                                                                                                                                                                                                                                                                                  |  |  |  |
| Proposed Salary                                      | : | BDT 8,000                                                                                                                                                                                                                                                                                                                                                                                  |  |  |  |
| Size of shop                                         | : | 14 ft x 16 ft= 224 square ft                                                                                                                                                                                                                                                                                                                                                               |  |  |  |
| Security of the shop                                 | : | BDT 50,000                                                                                                                                                                                                                                                                                                                                                                                 |  |  |  |
| Implementation                                       | • | <ul> <li>The business is planned to be scaled up by investment in existing goods like; Rice, Dal, Ata, Suger, Bakery, Soft Drink&amp;Cosmatices etc.</li> <li>Average 20 % gain on sales.</li> <li>The business is operating by entrepreneur. Existing No employee.</li> <li>The shop is rented .</li> <li>Collects goods from Tongi.</li> <li>Agreed grace period is 3 months.</li> </ul> |  |  |  |