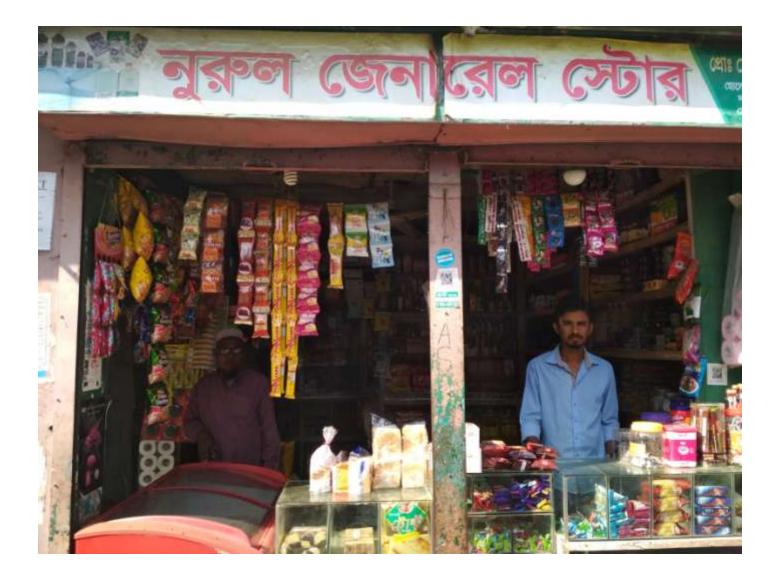

#### Proposed NU Business Name: NURUL GENERAL STORE

Project identification and prepared by: Modon Kumar Biswas, Dakshinkhan Unit, Dhaka Project verified by: Md. Siddiqur Rahman

Grameen Shakti Samajik Byabosha Ltd.

| Proposed Nobin Udyokta Business Info                 |   |                                                                                                                                                                                                                                                                                                                                                                                            |  |  |  |
|------------------------------------------------------|---|--------------------------------------------------------------------------------------------------------------------------------------------------------------------------------------------------------------------------------------------------------------------------------------------------------------------------------------------------------------------------------------------|--|--|--|
| Business Name                                        | : | Nurul General Store                                                                                                                                                                                                                                                                                                                                                                        |  |  |  |
| Location                                             | : | Hossan Super Market, Dakshinkhan, Dhaka                                                                                                                                                                                                                                                                                                                                                    |  |  |  |
| Total Investment in BDT                              | : | BDT 430,000/-                                                                                                                                                                                                                                                                                                                                                                              |  |  |  |
| Financing                                            | : | Self BDT 280,000/- (from existing business) 65 %                                                                                                                                                                                                                                                                                                                                           |  |  |  |
|                                                      |   | Required Investment BDT 150,000/- (as equity) 35 %                                                                                                                                                                                                                                                                                                                                         |  |  |  |
| Present salary/drawings<br>from business (estimates) | : | BDT 8,000                                                                                                                                                                                                                                                                                                                                                                                  |  |  |  |
| Proposed Salary                                      | : | BDT 8,000                                                                                                                                                                                                                                                                                                                                                                                  |  |  |  |
| Size of shop                                         | : | 14 ft x 16 ft= 224 square ft                                                                                                                                                                                                                                                                                                                                                               |  |  |  |
| Security of the shop                                 | : | BDT 50,000                                                                                                                                                                                                                                                                                                                                                                                 |  |  |  |
| Implementation                                       | • | <ul> <li>The business is planned to be scaled up by investment in existing goods like; Rice, Dal, Ata, Suger, Bakery, Soft Drink&amp;Cosmatices etc.</li> <li>Average 20 % gain on sales.</li> <li>The business is operating by entrepreneur. Existing No employee.</li> <li>The shop is rented .</li> <li>Collects goods from Tongi.</li> <li>Agreed grace period is 3 months.</li> </ul> |  |  |  |