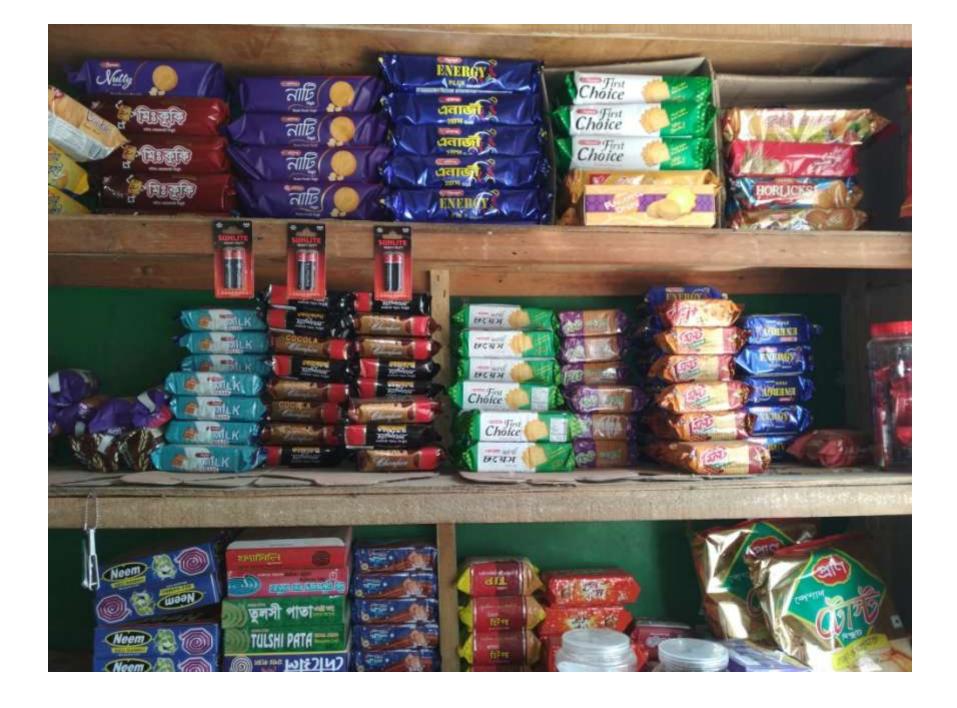

| <b>T</b> HREATS                        |
| Huge demand in the community                                                                                                                                         | Theft                                  |
| Location of shop;                                                                                                                                                    | Fire                                   |
| Regular customers;                                                                                                                                                   | Political unrest                       |

Pictures



















# **FAMILY PICTURE**