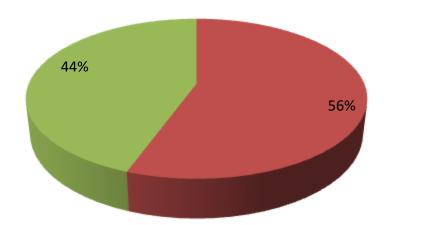

| Proposed Nobin Udyokta Business Info                 |                                                                                                                                                                                                                                                          |                                                                                                   |  |  |
|------------------------------------------------------|----------------------------------------------------------------------------------------------------------------------------------------------------------------------------------------------------------------------------------------------------------|---------------------------------------------------------------------------------------------------|--|--|
| Business Name                                        | :                                                                                                                                                                                                                                                        | M/S AKTER MOTORS                                                                                  |  |  |
| Location                                             | :                                                                                                                                                                                                                                                        | Chara Bagh, Ashulia, Savar, Dhaka.                                                                |  |  |
| Total Investment in BDT                              | :                                                                                                                                                                                                                                                        | BDT 9,00,000/-                                                                                    |  |  |
| Financing                                            | :                                                                                                                                                                                                                                                        | Self BDT 5,00,000 (from existing business)56%<br>Required Investment BDT 4,00,000 (as equity) 44% |  |  |
| Present salary/drawings<br>from business (estimates) | :                                                                                                                                                                                                                                                        | BDT 5,000 Taka.                                                                                   |  |  |
| Proposed Salary                                      | :                                                                                                                                                                                                                                                        | BDT 5,000 Taka.                                                                                   |  |  |
| Size of shop                                         | :                                                                                                                                                                                                                                                        | 12 ft. x 20 ft. = 240 Square ft.                                                                  |  |  |
| Implementation                                       | <ul> <li>Currently run a Parts business.</li> <li>The business is operating by entrepreneur. Existing no Employees.</li> <li>The business is under renting.</li> <li>Collects goods from Old Dhaka.</li> <li>Agreed grace period is 3 months.</li> </ul> |                                                                                                   |  |  |