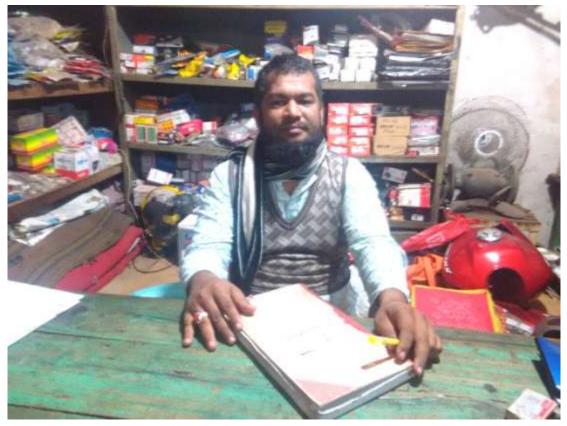

### **Proposed NU Business Name: M/S AKTER MOTORS**



Project identification and prepared by: Abdur Rouf, Ashulia Unit, Dhaka.

Project verified by: Md. Siddikur Rahman



Grameen Shakti Samajik Byabosha Ltd.

| Brief Bio of The Proposed Nobin Udyokta                                                                                                                        |   |                                                                                                                                                                                                              |  |  |  |
|----------------------------------------------------------------------------------------------------------------------------------------------------------------|---|---------------------------------------------------------------------------------------------