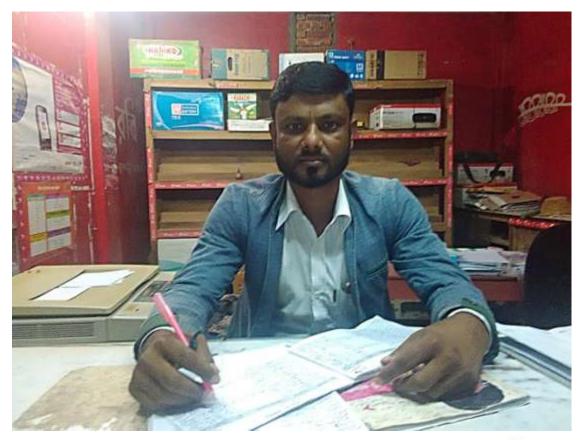

#### **Proposed NU Business Name: SHAWON TELECOM**



Project identification and prepared by: Abdur Rouf, Ashulia Unit, Dhaka.

Project verified by: Md. Siddikur Rahman



| Brief Bio of The Proposed Nobin Udyokta                                                                                                         |       |                                                                                                                                                                                               |  |  |
|-------------------------------------------------------------------------------------------------------------------------------------------------|-------|---------------------------------------------------------------------------------------------------------------------------------------------------------------------------