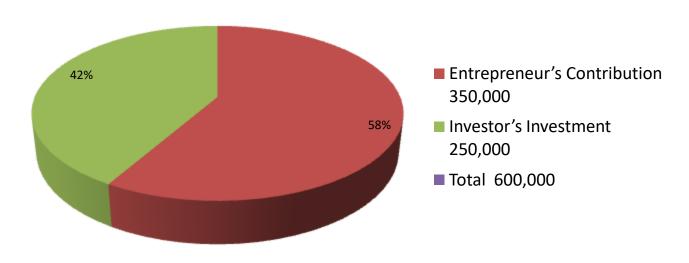

#### **Investment Breakdown**

| Existing    |      |            |         | Proposed |            |         |          |  |
|-------------|------|------------|---------|----------|------------|---------|----------|--|
| Particulars | Qty. | Unit Price | Amount  | Qty      | Unit Price | Amount  | Proposed |  |
|             |      |            | (BDT)   |          |            | (BDT)   | Total    |  |
| Load        | 0    | 0          | 60,000  | 0        | 0          | 60,000  | 120,000  |  |
| Bkash       | 0    | 0          | 50,000  | 0        | 0          | 50,000  | 100,000  |  |
| Printer     | 5    | 10000      | 50,000  | 2        | 10000      | 20,000  | 70,000   |  |
| Computer    | 1    | 39000      | 39,000  | 0        | 0          | 0       | 39,000   |  |
| Photo copy  | 1    | 120000     | 120,000 | 1        | 120000     | 120,000 | 240,000  |  |
| Machine     |      |            |         |          |            |         |          |  |
| Printer     | 1    | 11000      | 11,000  | 0        | 0          | 0       | 11,000   |  |
| I.P.S       | 1    | 20000      | 20,000  | 0        | 0          | 0       | 20,000   |  |
| Total       | 0    | 0          | 350,000 | 0        | 0          | 250,000 | 600,000  |  |