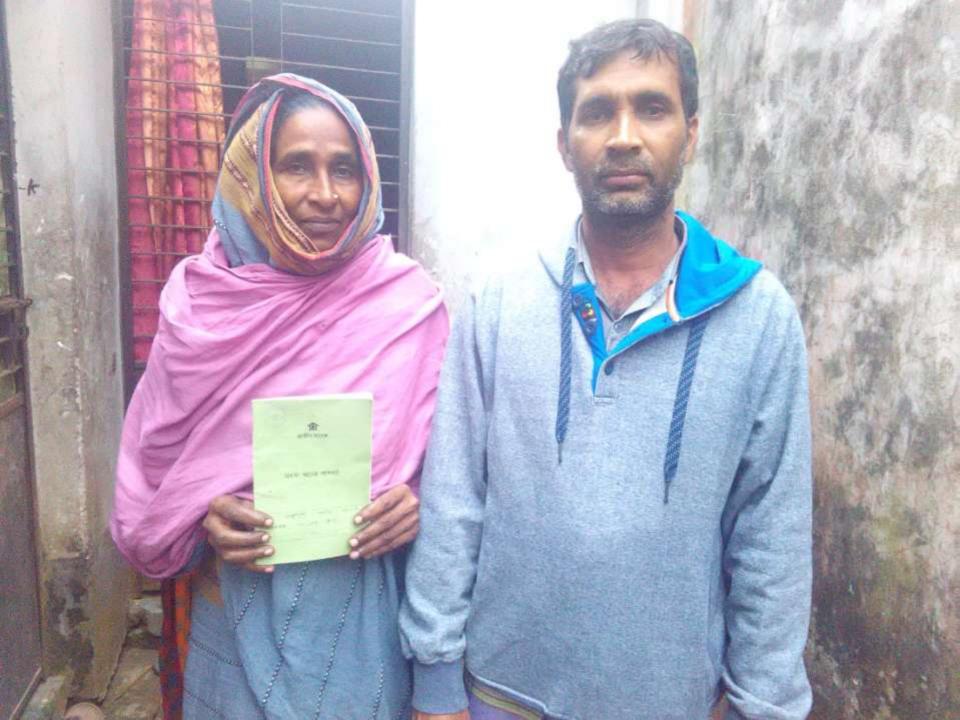

Cash Outflow                                   | 350,000      | 100,000      | 100,000      |
| 3    | Net Cash Surplus                                     | 142,400      | 296,920      | 464,166      |



| <b>S</b> <sub>TRENGTH</sub><br>Employment: Self: 01 Family:0 Others: 01<br>Experience & Skill : 17 Years<br>Skill and experience;      | WEAKNESS<br>Lack of Capital/Investment       |
|----------------------------------------------------------------------------------------------------------------------------------------|----------------------------------------------|
| <b>OPPORTUNITIES</b><br>Huge demand in the community<br>Location of shop; Kalma-01, Dairy Farm,<br>Savar, Dhaka.<br>Regular customers; | <b>T</b> HREATS<br>Theft<br>Political unrest |

Pictures



























# **FAMILY PICTURE**