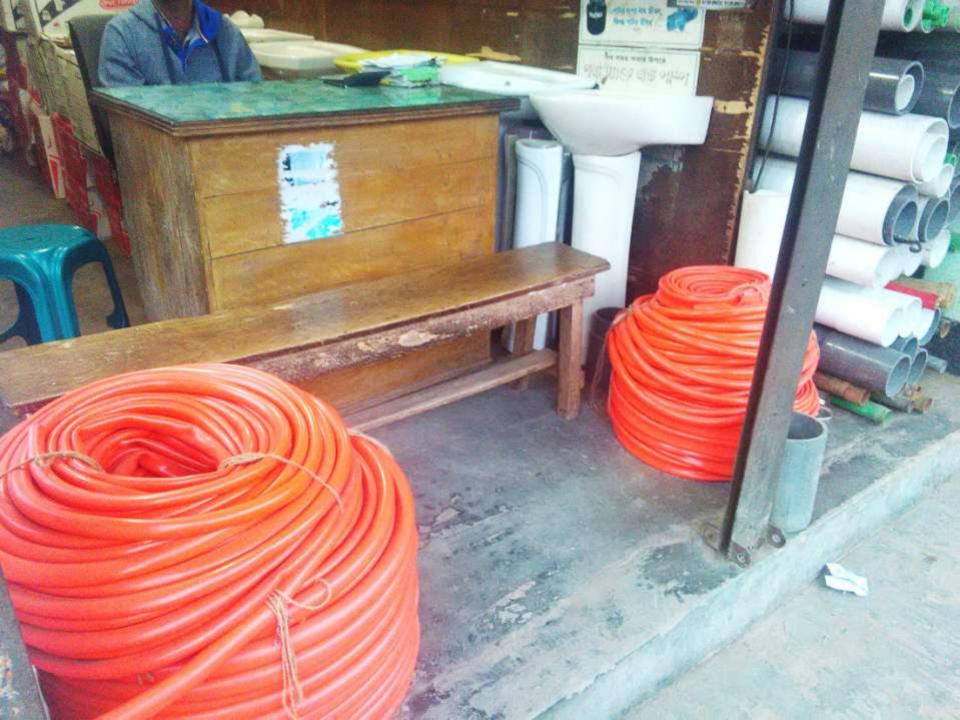

|
|      | Total Cash Outflow                                   | 350,000      | 100,000      | 100,000      |
| 3    | Net Cash Surplus                                     | 142,400      | 296,920      | 464,166      |



| <b>S</b> <sub>TRENGTH</sub><br>Employment: Self: 01 Family:0 Others: 01<br>Experience & Skill : 17 Years<br>Skill and experience;      | WEAKNESS<br>Lack of Capital/Investment       |
|----------------------------------------------------------------------------------------------------------------------------------------|----------------------------------------------|
| <b>OPPORTUNITIES</b><br>Huge demand in the community<br>Location of shop; Kalma-01, Dairy Farm,<br>Savar, Dhaka.<br>Regular customers; | <b>T</b> HREATS<br>Theft<br>Political unrest |

Pictures



























# **FAMILY PICTURE**