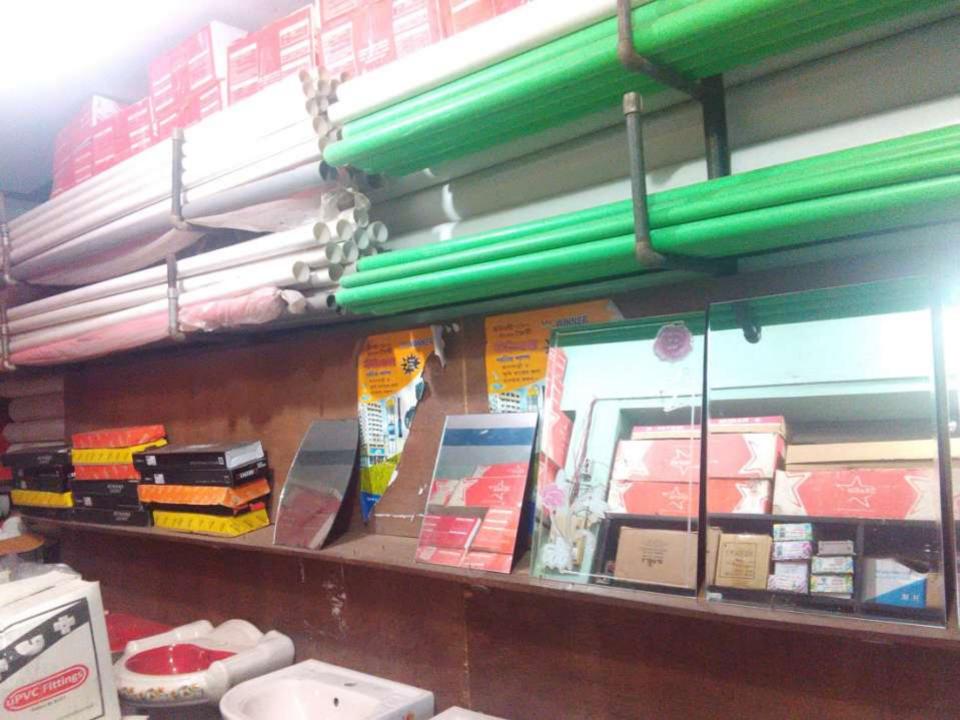

|
|      | Total Cash Outflow                                   | 350,000      | 100,000      | 100,000      |
| 3    | Net Cash Surplus                                     | 142,400      | 296,920      | 464,166      |



| <b>S</b> <sub>TRENGTH</sub><br>Employment: Self: 01 Family:0 Others: 01<br>Experience & Skill : 17 Years<br>Skill and experience;      | WEAKNESS<br>Lack of Capital/Investment       |
|----------------------------------------------------------------------------------------------------------------------------------------|----------------------------------------------|
| <b>OPPORTUNITIES</b><br>Huge demand in the community<br>Location of shop; Kalma-01, Dairy Farm,<br>Savar, Dhaka.<br>Regular customers; | <b>T</b> HREATS<br>Theft<br>Political unrest |

Pictures



























# **FAMILY PICTURE**