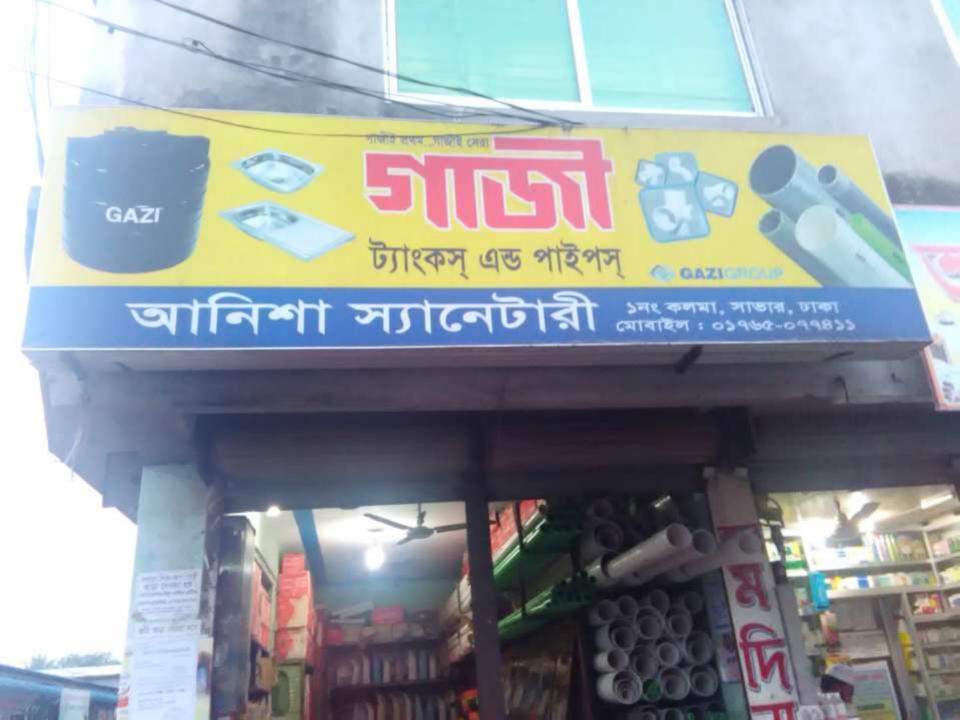

| Proposed Nobin Udyokta Business Info                 |   |                                                                                                                                                                                                                                                                      |  |  |
|------------------------------------------------------|---|----------------------------------------------------------------------------------------------------------------------------------------------------------------------------------------------------------------------------------------------------------------------|--|--|
| Business Name                                        | : | ANISHA SENITARY                                                                                                                                                                                                                                                      |  |  |
| Location                                             | : | Kalma-01, Dairy Farm, Savar, Dhaka.                                                                                                                                                                                                                                  |  |  |
| Total Investment in BDT                              | • | BDT 12,10,000/-                                                                                                                                                                                                                                                      |  |  |
| Financing                                            | : | Self BDT 9,60,000 (from existing business) 76%<br>Required Investment BDT 250,000 (as equity) 24%                                                                                                                                                                    |  |  |
| Present salary/drawings<br>from business (estimates) | : | BDT 5,000 Taka.                                                                                                                                                                                                                                                      |  |  |
| Proposed Salary                                      | : | BDT 5,000 Taka.                                                                                                                                                                                                                                                      |  |  |
| Size of shop                                         | • | 11 ft. x 23 ft. = 253 Square ft.                                                                                                                                                                                                                                     |  |  |
| Implementation                                       | : | <ul> <li>Currently run a Sanitary business.</li> <li>The business is operating by entrepreneur. Existing 01<br/>Employees.</li> <li>The business is under renting.</li> <li>Collects goods from Dhaka NobabPur.</li> <li>Agreed grace period is 3 months.</li> </ul> |  |  |

Pictures