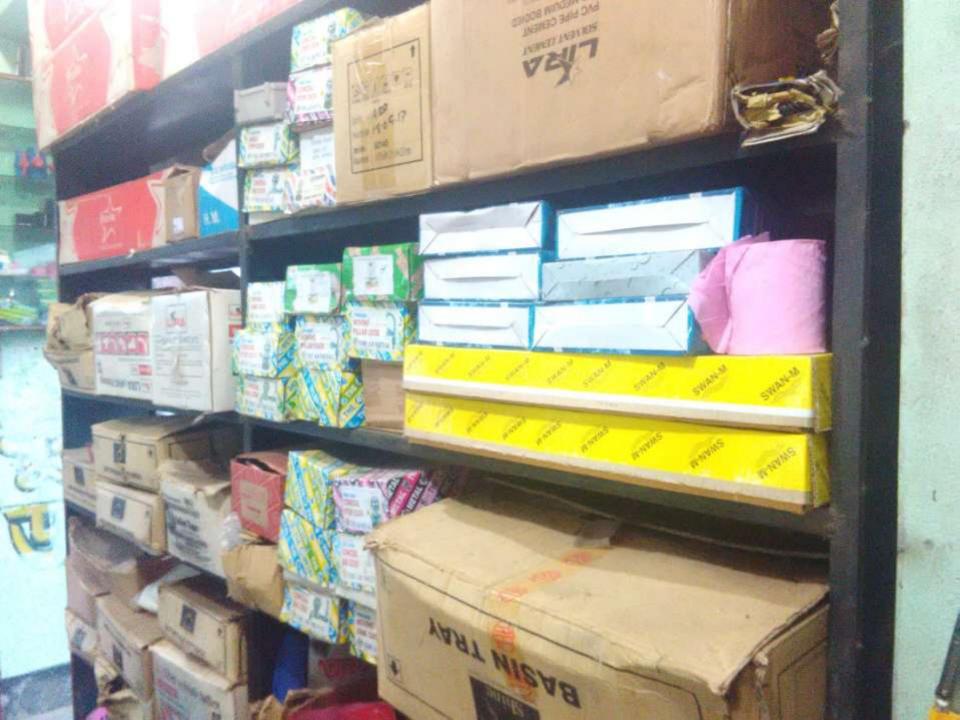

| Total Cash Outflow                                   | 350,000      | 100,000      | 100,000      |
| 3    | Net Cash Surplus                                     | 142,400      | 296,920      | 464,166      |



| <b>S</b> <sub>TRENGTH</sub><br>Employment: Self: 01 Family:0 Others: 01<br>Experience & Skill : 17 Years<br>Skill and experience;      | WEAKNESS<br>Lack of Capital/Investment       |
|----------------------------------------------------------------------------------------------------------------------------------------|----------------------------------------------|
| <b>OPPORTUNITIES</b><br>Huge demand in the community<br>Location of shop; Kalma-01, Dairy Farm,<br>Savar, Dhaka.<br>Regular customers; | <b>T</b> HREATS<br>Theft<br>Political unrest |

Pictures



























# **FAMILY PICTURE**