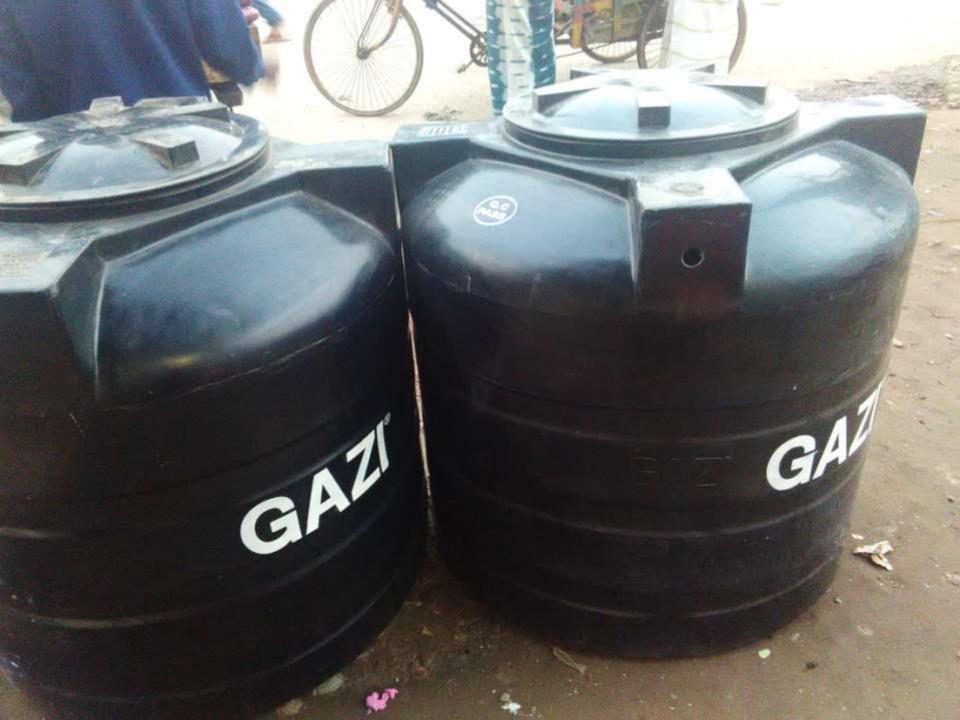

|
|      | Total Cash Outflow                                   | 350,000      | 100,000      | 100,000      |
| 3    | Net Cash Surplus                                     | 142,400      | 296,920      | 464,166      |



| <b>S</b> <sub>TRENGTH</sub><br>Employment: Self: 01 Family:0 Others: 01<br>Experience & Skill : 17 Years<br>Skill and experience;      | WEAKNESS<br>Lack of Capital/Investment       |
|----------------------------------------------------------------------------------------------------------------------------------------|----------------------------------------------|
| <b>OPPORTUNITIES</b><br>Huge demand in the community<br>Location of shop; Kalma-01, Dairy Farm,<br>Savar, Dhaka.<br>Regular customers; | <b>T</b> HREATS<br>Theft<br>Political unrest |

Pictures



























# **FAMILY PICTURE**