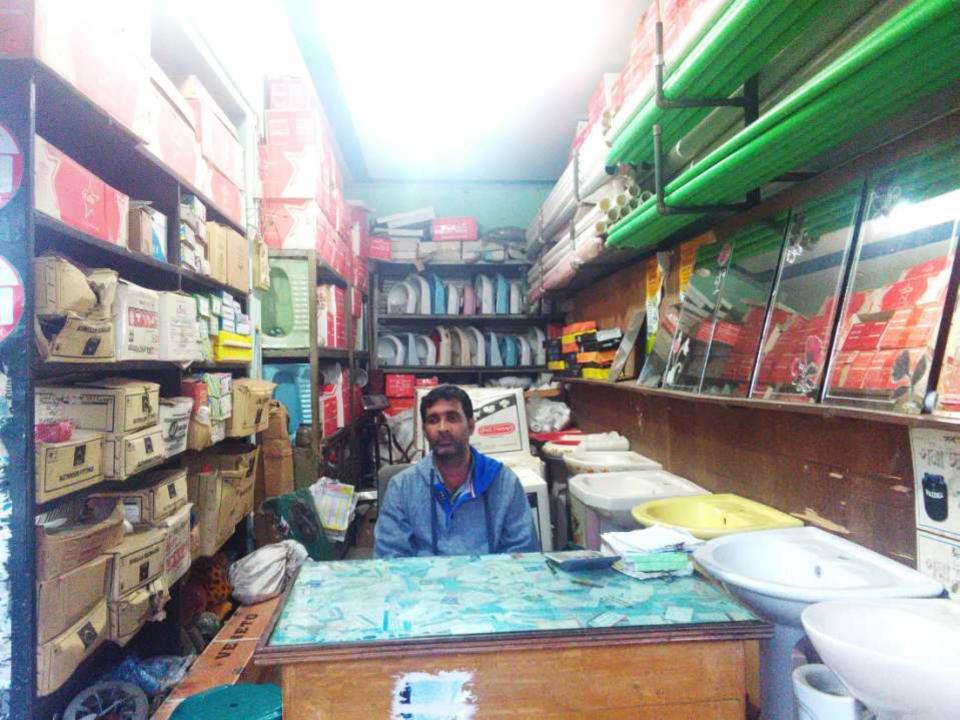

|
|      | Total Cash Outflow                                   | 350,000      | 100,000      | 100,000      |
| 3    | Net Cash Surplus                                     | 142,400      | 296,920      | 464,166      |



| <b>S</b> <sub>TRENGTH</sub><br>Employment: Self: 01 Family:0 Others: 01<br>Experience & Skill : 17 Years<br>Skill and experience;      | WEAKNESS<br>Lack of Capital/Investment       |
|----------------------------------------------------------------------------------------------------------------------------------------|----------------------------------------------|
| <b>OPPORTUNITIES</b><br>Huge demand in the community<br>Location of shop; Kalma-01, Dairy Farm,<br>Savar, Dhaka.<br>Regular customers; | <b>T</b> HREATS<br>Theft<br>Political unrest |

Pictures



























# **FAMILY PICTURE**