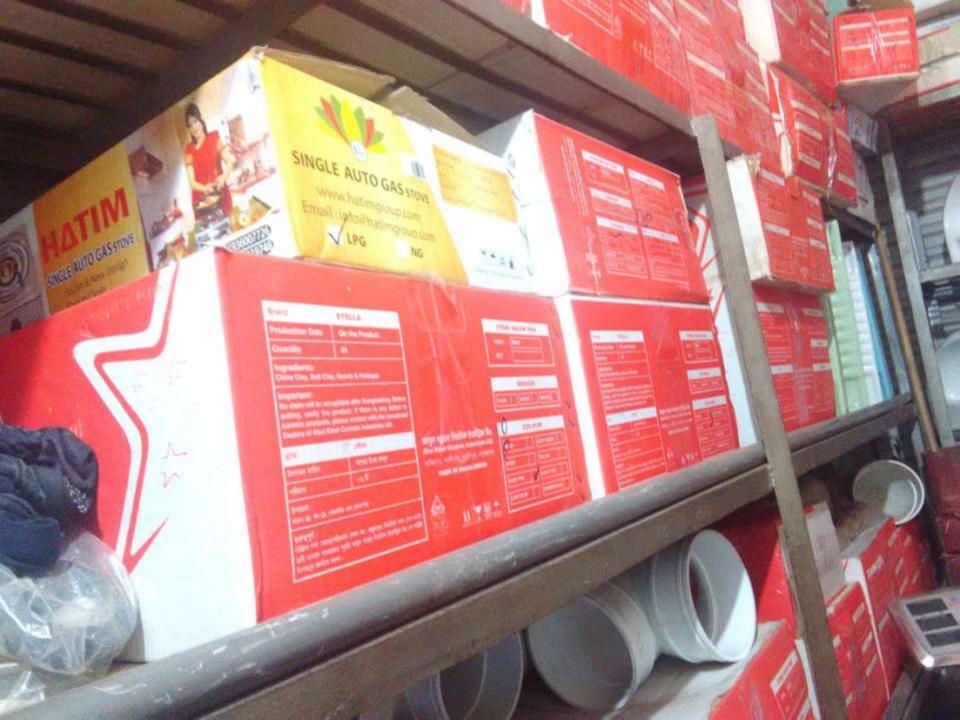

| Total Cash Outflow                                   | 350,000      | 100,000      | 100,000      |
| 3    | Net Cash Surplus                                     | 142,400      | 296,920      | 464,166      |



| <b>S</b> <sub>TRENGTH</sub><br>Employment: Self: 01 Family:0 Others: 01<br>Experience & Skill : 17 Years<br>Skill and experience;      | WEAKNESS<br>Lack of Capital/Investment       |
|----------------------------------------------------------------------------------------------------------------------------------------|----------------------------------------------|
| <b>OPPORTUNITIES</b><br>Huge demand in the community<br>Location of shop; Kalma-01, Dairy Farm,<br>Savar, Dhaka.<br>Regular customers; | <b>T</b> HREATS<br>Theft<br>Political unrest |

Pictures



























# **FAMILY PICTURE**