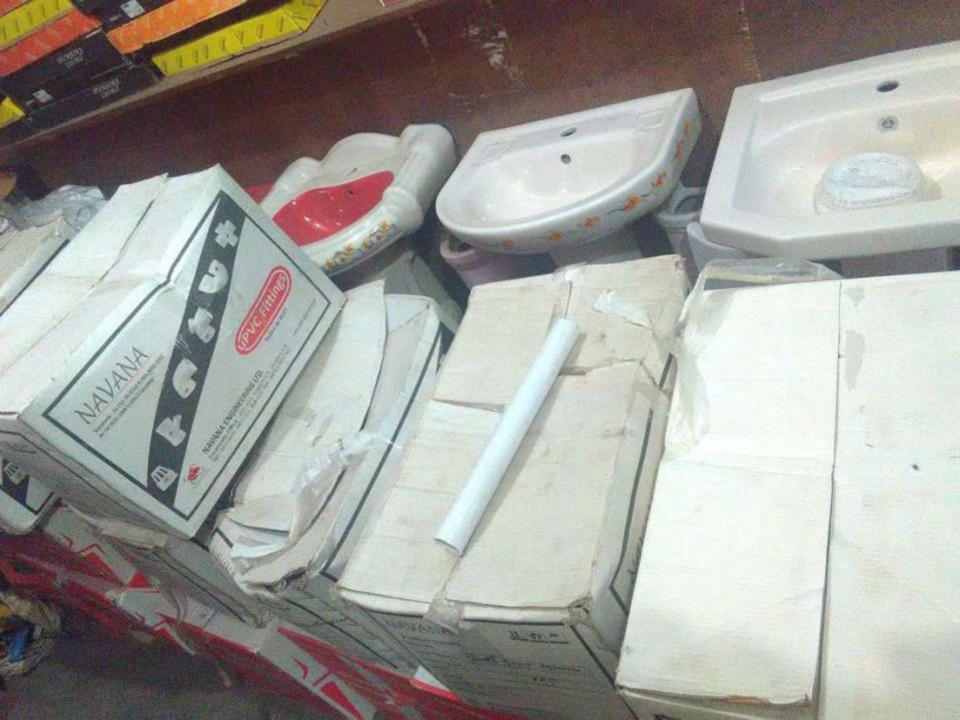

|      | Total Cash Outflow                                   | 350,000      | 100,000      | 100,000      |
| 3    | Net Cash Surplus                                     | 142,400      | 296,920      | 464,166      |



| <b>S</b> <sub>TRENGTH</sub><br>Employment: Self: 01 Family:0 Others: 01<br>Experience & Skill : 17 Years<br>Skill and experience;      | WEAKNESS<br>Lack of Capital/Investment       |
|----------------------------------------------------------------------------------------------------------------------------------------|----------------------------------------------|
| <b>OPPORTUNITIES</b><br>Huge demand in the community<br>Location of shop; Kalma-01, Dairy Farm,<br>Savar, Dhaka.<br>Regular customers; | <b>T</b> HREATS<br>Theft<br>Political unrest |

Pictures



























# **FAMILY PICTURE**