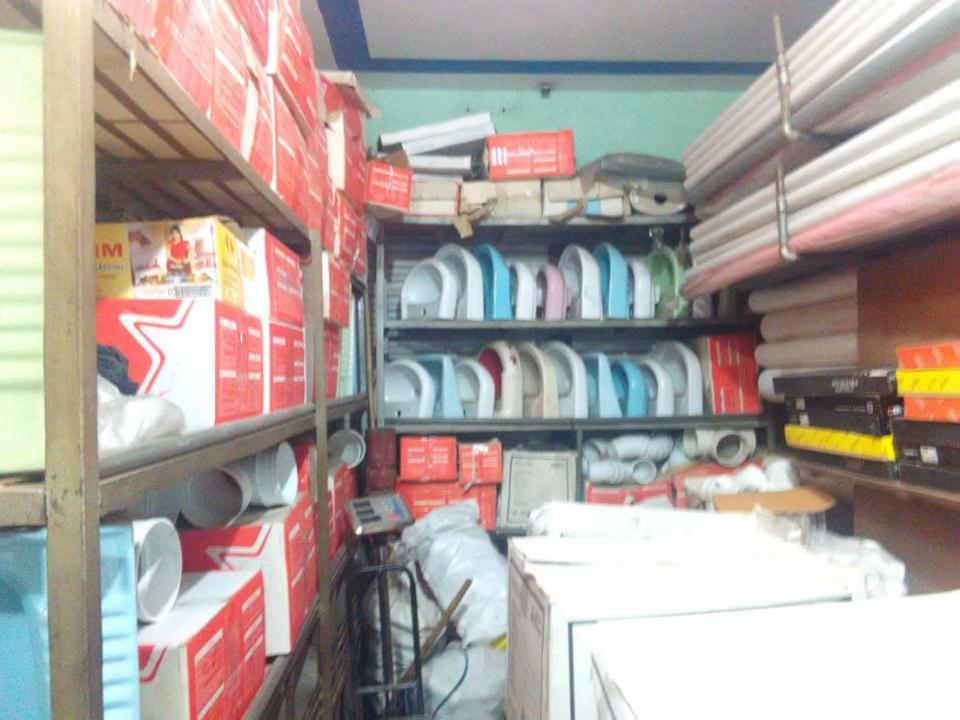

| Total Cash Outflow                                   | 350,000      | 100,000      | 100,000      |
| 3    | Net Cash Surplus                                     | 142,400      | 296,920      | 464,166      |



| <b>S</b> <sub>TRENGTH</sub><br>Employment: Self: 01 Family:0 Others: 01<br>Experience & Skill : 17 Years<br>Skill and experience;      | WEAKNESS<br>Lack of Capital/Investment       |
|----------------------------------------------------------------------------------------------------------------------------------------|----------------------------------------------|
| <b>OPPORTUNITIES</b><br>Huge demand in the community<br>Location of shop; Kalma-01, Dairy Farm,<br>Savar, Dhaka.<br>Regular customers; | <b>T</b> HREATS<br>Theft<br>Political unrest |

Pictures



























# **FAMILY PICTURE**