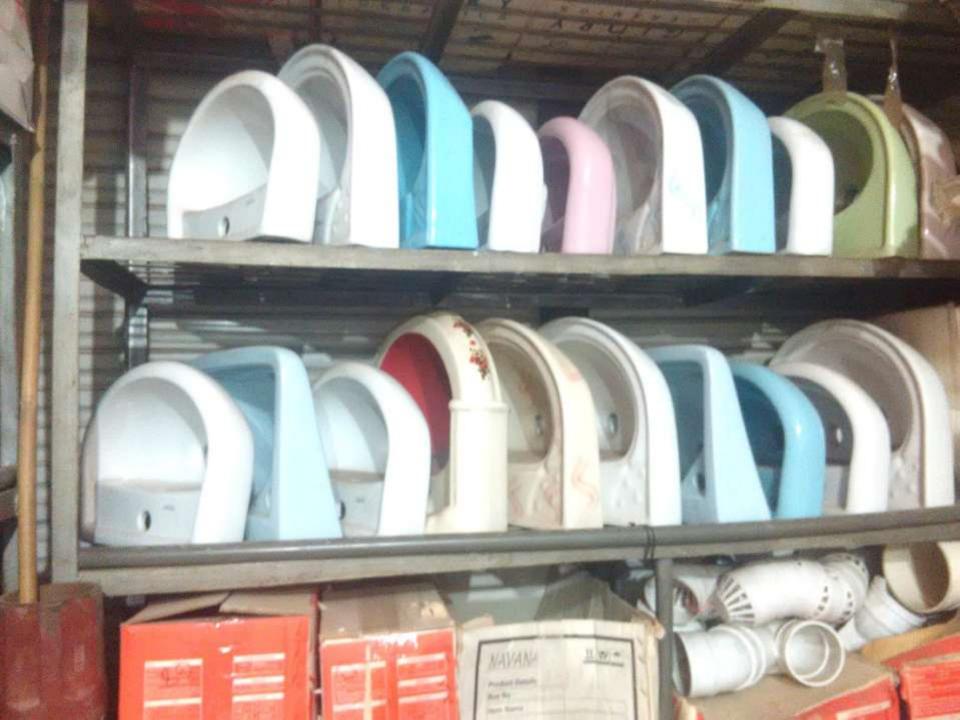

| Proposed Nobin Udyokta Business Info                 |   |                                                                                                                                                                                                                                                                      |  |  |
|------------------------------------------------------|---|----------------------------------------------------------------------------------------------------------------------------------------------------------------------------------------------------------------------------------------------------------------------|--|--|
| Business Name                                        | : | ANISHA SENITARY                                                                                                                                                                                                                                                      |  |  |
| Location                                             | : | Kalma-01, Dairy Farm, Savar, Dhaka.                                                                                                                                                                                                                                  |  |  |
| Total Investment in BDT                              | • | BDT 12,10,000/-                                                                                                                                                                                                                                                      |  |  |
| Financing                                            | : | Self BDT 9,60,000 (from existing business) 76%<br>Required Investment BDT 250,000 (as equity) 24%                                                                                                                                                                    |  |  |
| Present salary/drawings<br>from business (estimates) | : | BDT 5,000 Taka.                                                                                                                                                                                                                                                      |  |  |
| Proposed Salary                                      | : | BDT 5,000 Taka.                                                                                                                                                                                                                                                      |  |  |
| Size of shop                                         | • | 11 ft. x 23 ft. = 253 Square ft.                                                                                                                                                                                                                                     |  |  |
| Implementation                                       | : | <ul> <li>Currently run a Sanitary business.</li> <li>The business is operating by entrepreneur. Existing 01<br/>Employees.</li> <li>The business is under renting.</li> <li>Collects goods from Dhaka NobabPur.</li> <li>Agreed grace period is 3 months.</li> </ul> |  |  |

Pictures