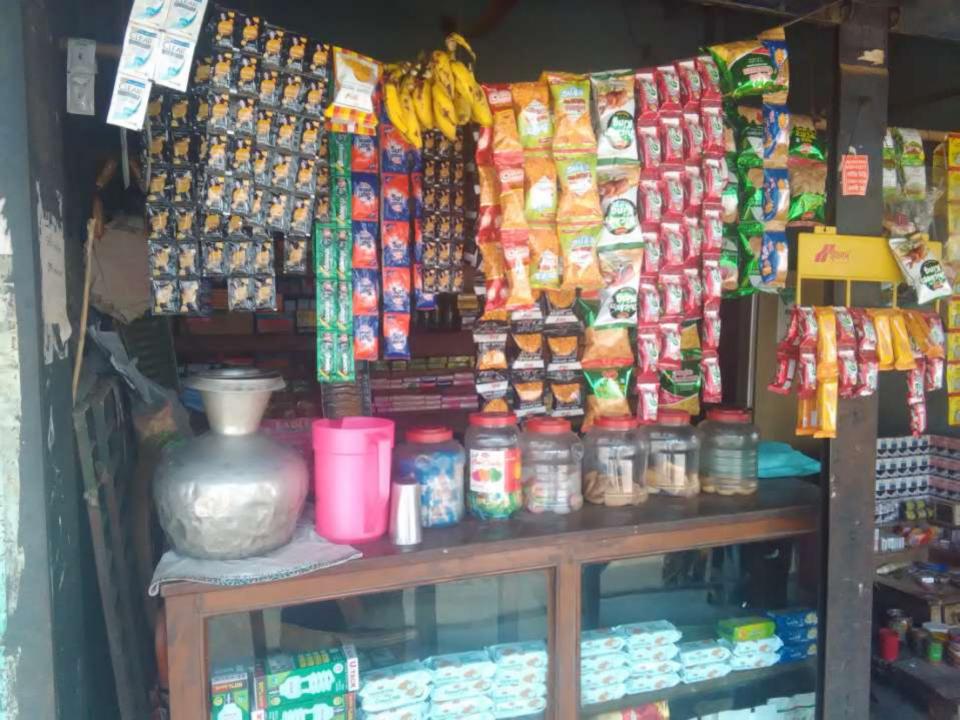

| Proposed Nobin Udyokta Business Info                 |   |                                                                                                                                                                                                                                                     |  |  |
|------------------------------------------------------|---|-----------------------------------------------------------------------------------------------------------------------------------------------------------------------------------------------------------------------------------------------------|--|--|
| Business Name                                        | • | ARIF STORE                                                                                                                                                                                                                                          |  |  |
| Location                                             | : | Jinjira, Birulia, Savar, Dhaka.                                                                                                                                                                                                                     |  |  |
| Total Investment in BDT                              | : | BDT 3,10,000/-                                                                                                                                                                                                                                      |  |  |
| Financing                                            | : | Self BDT 1,10,000 (from existing business) 35%<br>Required Investment BDT 2,00,000 (as equity) 65%                                                                                                                                                  |  |  |
| Present salary/drawings<br>from business (estimates) | : | BDT 5,000 Taka.                                                                                                                                                                                                                                     |  |  |
| Proposed Salary                                      | : | BDT 5,000 Taka.                                                                                                                                                                                                                                     |  |  |
| Size of shop                                         | : | 10 ft. x 12 ft. = 120 Square ft.                                                                                                                                                                                                                    |  |  |
| Implementation                                       | : | <ul> <li>Currently run a Glossary business.</li> <li>The business is operating by entrepreneur. Existing no Employees.</li> <li>The business is under Own.</li> <li>Collects goods from Saver.</li> <li>Agreed grace period is 3 months.</li> </ul> |  |  |

#### Existing Business (BDT)

|                                   | i     |         |        |
|-----------------------------------|-------|---------|--------|
| Particular                        | Daily | Monthly | Yearly |
| Revenue(Sales)                    |       |         |        |
| Glossary item                     | 2000  | 60000   | 720000 |
|                                   | 0     | 0       |        |
| Total Sales (A)                   | 2000  | 60000   | 720000 |
| Less Variable Expense             |       |         |        |
| Glossary item                     | 1600  | 48000   | 576000 |
| Total variable Expense (B)        | 1,600 | 48000   | 576000 |
| Contribution Margin (CM) [C=(A-B) | 400   | 12000   | 144000 |
| Less Variable Expense             |       |         |        |
| Rent                              |       | 0       | (      |
| Electricity bill                  |       | 300     | 3600   |
| Transportation                    |       | 500     | 6000   |
| Salary (self)                     |       | 5000    | 60000  |
| Salary(Staff)                     |       | 0       | (      |
| Entertainment                     |       | 300     | 3600   |
| Guard                             |       | 0       | (      |
| Generator                         |       | 200     | 2400   |
| Bank charge                       |       | 0       | (      |
| Mobile bill                       |       | 300     | 3600   |
| Total fixed cost (D)              |       | 6,600   | 79200  |
| Net Profit (E)= [C-D]             |       | 5,400   | 64800  |

| Investment Breakdown                |      |            |         |     |            |         |          |
|-------------------------------------|------|------------|---------|-----|------------|---------|----------|
| Existing                            |      | Proposed   |         |     |            |         |          |
| Particulars                         | Qty. | Unit Price | Amount  | Qty | Unit Price | Amount  | Proposed |
|                                     | L    |            | (BDT)   |     |            | (BDT)   | Total    |
| Rice                                | 5    | 3000       | 15,000  | 20  | 3,000      | 60,000  | 75,000   |
| Cold Drinks                         | 5    | 500        | 2,500   | 20  | 500        | 10,000  | 12,500   |
| Biscruit                            | 10   | 500        | 5,000   | 20  | 500        | 10,000  | 15,000   |
| Chips                               | 2    | 240        | 480     | 3   | 240        | 720     | 1,200    |
| Cosmetics                           | 0    | 0          | 20,000  | 0   | 0          | 60,000  | 80,000   |
| Tea+ Milk+Sugar+Egg                 | 0    | 0          | 20,000  | 0   | 0          | 40,000  | 60,000   |
| Oil                                 | 30   | 100        | 3,000   | 40  | 100        | 4,000   | 7,000    |
| Chanachur, Coil, Light, Candle etc. | 0    | 0          | 9,020   | 0   | 0          | 15,280  | 24,300   |
| Fridge                              | 0    | 0          | 35,000  | 0   | 0          | 0       | 35,000   |
| Total                               | 0    | 0          | 110,000 | 0   | 0          | 200,000 | 310,000  |

Pictures