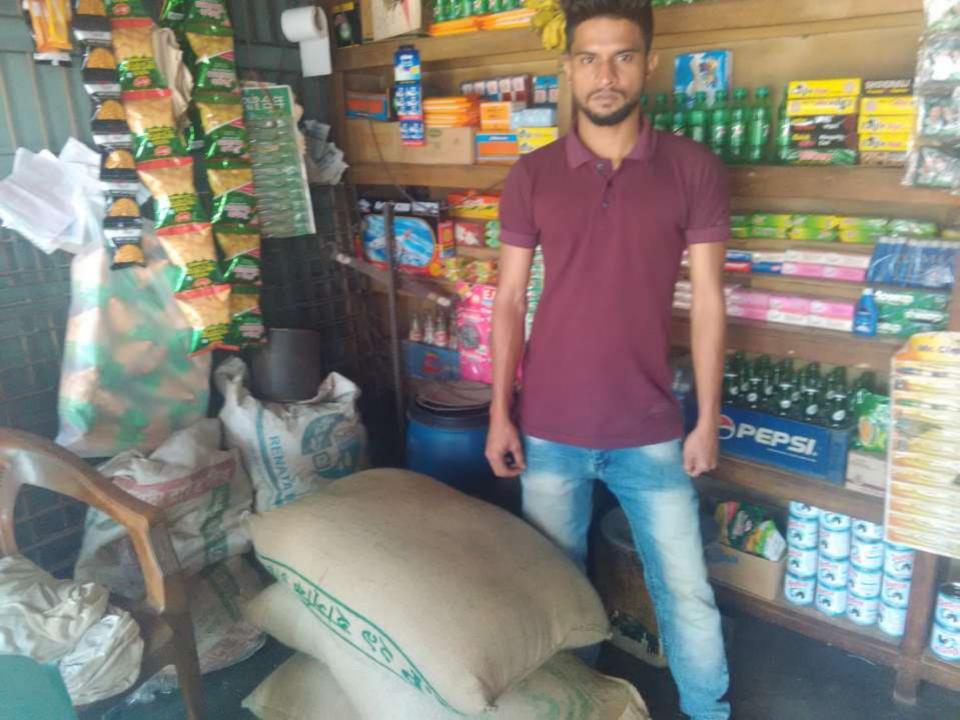

|
|     | Total Cash Outflow                                   | 280,000      | 80000        | 80000        |  |  |  |  |
| 3   | Net Cash Surplus                                     | 52,000       | 116100       | 190440       |  |  |  |  |



| <b>S</b> <sub>TRENGTH</sub><br>Employment: Self: 01 Family:0 Others: 0<br>Experience & Skill : 06 Years<br>Skill and experience; | WEAKNESS<br>Lack of Capital/Investment       |
|----------------------------------------------------------------------------------------------------------------------------------|----------------------------------------------|
| <b>O</b> PPORTUNITIES<br>Huge demand in the community<br>Location of shop; Jinjira, Birulia, Savar, Dhaka.<br>Regular customers; | <b>T</b> HREATS<br>Theft<br>Political unrest |

Pictures















# **FAMILY PICTURE**