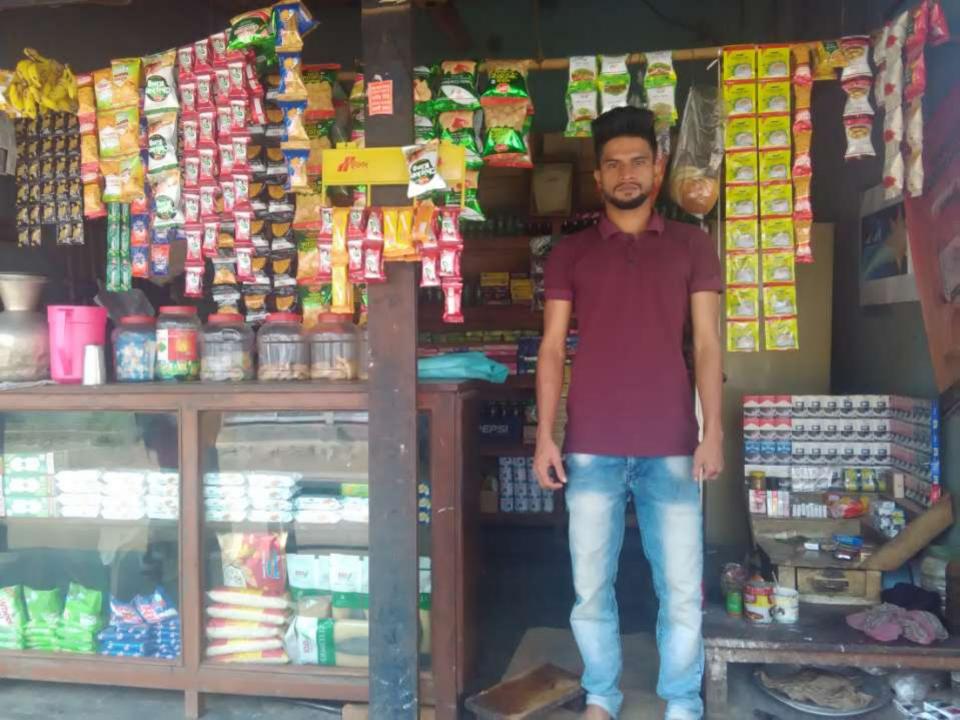

|  |
|     | Total Cash Outflow                                   | 280,000      | 80000        | 80000        |  |  |  |  |
| 3   | Net Cash Surplus                                     | 52,000       | 116100       | 190440       |  |  |  |  |



| <b>S</b> <sub>TRENGTH</sub><br>Employment: Self: 01 Family:0 Others: 0<br>Experience & Skill : 06 Years<br>Skill and experience; | WEAKNESS<br>Lack of Capital/Investment       |
|----------------------------------------------------------------------------------------------------------------------------------|----------------------------------------------|
| <b>O</b> PPORTUNITIES<br>Huge demand in the community<br>Location of shop; Jinjira, Birulia, Savar, Dhaka.<br>Regular customers; | <b>T</b> HREATS<br>Theft<br>Political unrest |

Pictures















# **FAMILY PICTURE**