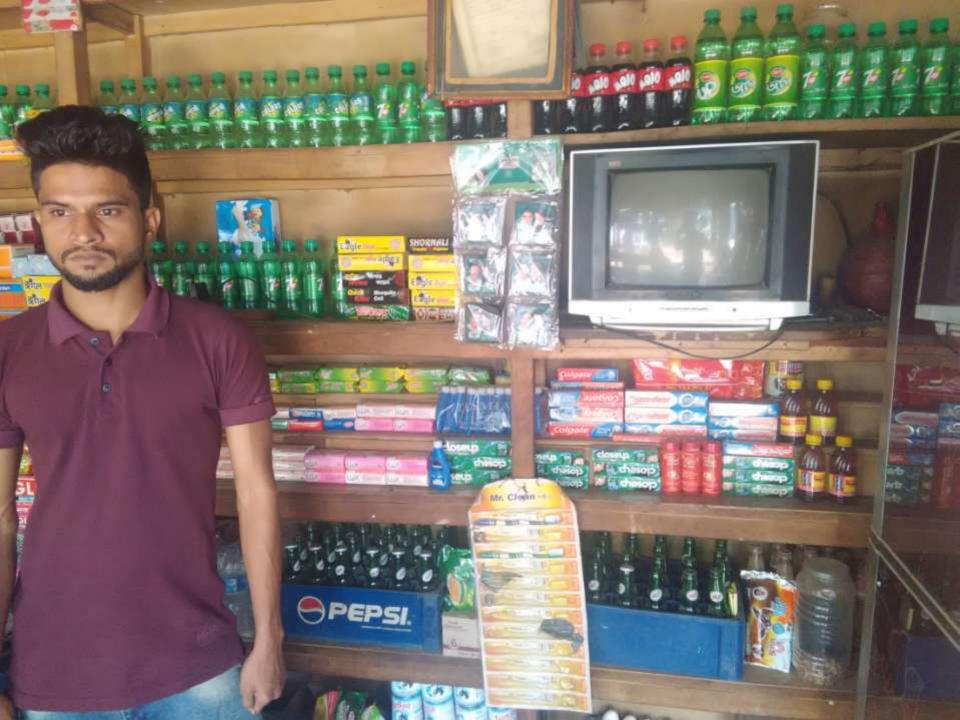

|
|     | Total Cash Outflow                                   | 280,000      | 80000        | 80000        |  |  |  |  |
| 3   | Net Cash Surplus                                     | 52,000       | 116100       | 190440       |  |  |  |  |



| <b>S</b> <sub>TRENGTH</sub><br>Employment: Self: 01 Family:0 Others: 0<br>Experience & Skill : 06 Years<br>Skill and experience; | WEAKNESS<br>Lack of Capital/Investment       |
|----------------------------------------------------------------------------------------------------------------------------------|----------------------------------------------|
| <b>O</b> PPORTUNITIES<br>Huge demand in the community<br>Location of shop; Jinjira, Birulia, Savar, Dhaka.<br>Regular customers; | <b>T</b> HREATS<br>Theft<br>Political unrest |

Pictures















# **FAMILY PICTURE**