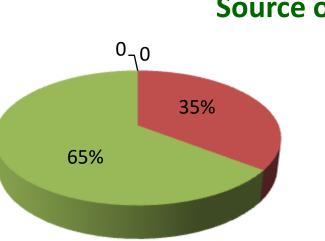

#### **Source of Finance**

- Entrepreneur's Contribution 110,000
- Investor's Investment 200,000
- Total 310,000

Financial Projection (BDT)

|                                   |       |         | r       |         |         |
|-----------------------------------|-------|---------|---------|---------|---------|
| Particular                        | Daily | Monthly | Year1   | Year 2  | Year 3  |
| Revenue(Sales)                    |       |         |         |         |         |
| Glossary item                     | 3000  | 90000   | 1080000 | 1134000 | 1190700 |
|                                   |       |         |         |         |         |
| Total Sales (A)                   | 3000  | 90000   | 1080000 | 1134000 | 1190700 |
| Less Variable Expense             |       |         |         |         |         |
| Glossary item                     | 2400  | 72000   | 864000  | 907200  | 952560  |
|                                   |       |         | 0       |         |         |
| Total variable Expense (B)        | 2,400 | 72000   | 864000  | 907200  | 952560  |
| Contribution Margin (CM) [C=(A-B) | 600   | 18000   | 216000  | 226800  | 238140  |
| Less Variable Expense             |       |         |         |         |         |
| Rent                              |       | 0       | 0       | 0       | 0       |
| Electricity bill                  |       | 300     | 3600    | 4100    | 4600    |
| Transportation                    |       | 700     | 8400    | 8,900   | 9400    |
| Salary (self)                     |       | 5000    | 60000   | 60000   | 60000   |
| Salary(Staff 02)                  |       | 0       | 0       | 0       | C       |
| Entertainment                     |       | 400     | 4800    | 4800    | 4800    |
| Guard                             |       | 0       | 0       | 0       | C       |
| Generator                         |       | 200     | 2400    | 2400    | 2400    |
| Bank charge                       |       | 0       | 0       | 0       | 0       |
| Mobile bill                       |       | 400     | 4800    | 4900    | 5000    |
| Total fixed cost (D)              |       | 7,000   | 81,600  | 82,700  | 83800   |
| Net Profit (E)= [C-D]             |       | 11000   | 132000  | 144,100 | 154340  |
| Investment Payback                |       |         | 80,000  | 80,000  | 80,000  |