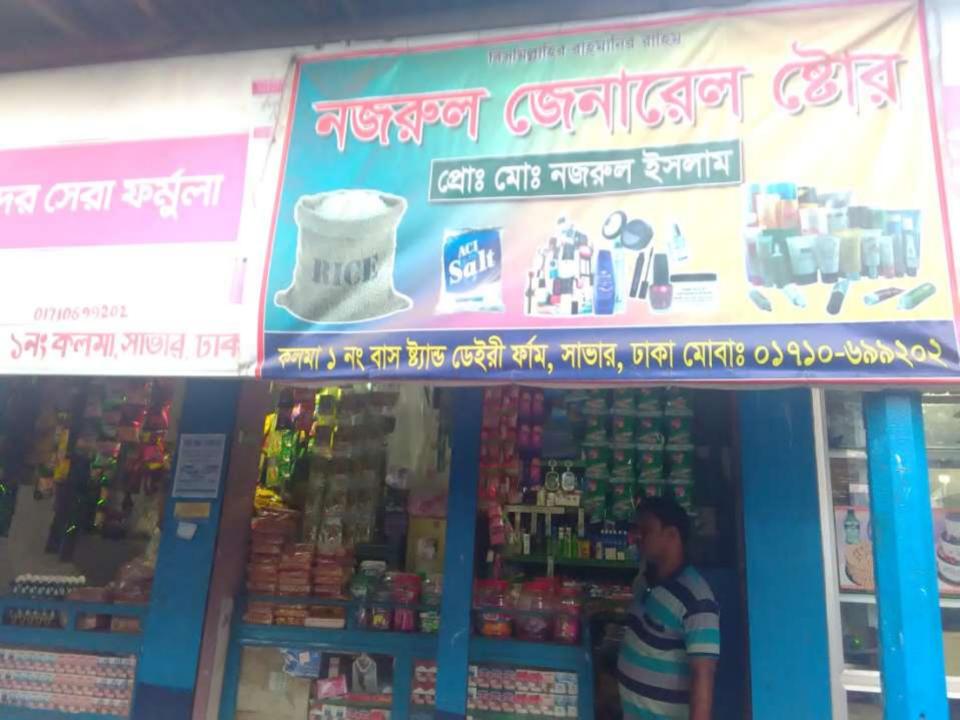

| Proposed Nobin Udyokta Business Info                 |   |                                                                                                                                                                                                                                                                  |  |  |
|------------------------------------------------------|---|------------------------------------------------------------------------------------------------------------------------------------------------------------------------------------------------------------------------------------------------------------------|--|--|
| Business Name                                        | : | NAJRUL GENERAL STORE                                                                                                                                                                                                                                             |  |  |
| Location                                             | : | Kalma-01, Dairy Farm, Savar, Dhaka.                                                                                                                                                                                                                              |  |  |
| Total Investment in BDT                              | : | BDT 4,10,000/-                                                                                                                                                                                                                                                   |  |  |
| Financing                                            | : | Self BDT 2,60,000 (from existing business) 63%<br>Required Investment BDT 150,000 (as equity) 37%                                                                                                                                                                |  |  |
| Present salary/drawings<br>from business (estimates) | : | BDT 5,000 Taka.                                                                                                                                                                                                                                                  |  |  |
| Proposed Salary                                      | : | BDT 5,000 Taka.                                                                                                                                                                                                                                                  |  |  |
| Size of shop                                         | : | 14 ft. x 18 ft. = 252 Square ft.                                                                                                                                                                                                                                 |  |  |
| Implementation                                       | : | <ul> <li>Currently run a Glossary business.</li> <li>The business is operating by entrepreneur. Existing no Employees.</li> <li>The business is under renting.</li> <li>Collects goods from Saver, Dhamrai.</li> <li>Agreed grace period is 3 months.</li> </ul> |  |  |

Pictures