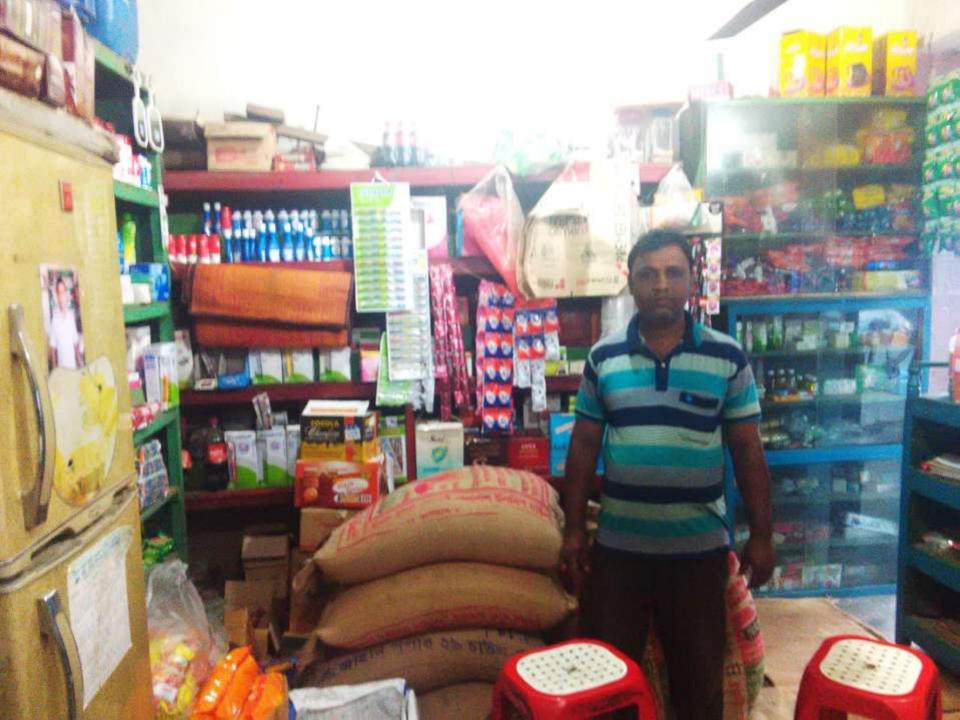

ing Ownership Tr. Fee) | 60000        | 60000        | 60000        |
|      | Total Cash Outflow            | 210,000      | 60,000       | 60,000       |
| 3    | Net Cash Surplus              | 93,600       | 194,880      | 304,224      |



| <b>S</b> <sub>TRENGTH</sub><br>Employment: Self: 01 Family:0 Others: 0<br>Experience & Skill : 10 Years<br>Skill and experience; | WEAKNESS<br>Lack of Capital/Investment       |
|----------------------------------------------------------------------------------------------------------------------------------|----------------------------------------------|
| Opportunities<br>Huge demand in the community<br>Location of shop; Kalma-01, Dairy Farm,<br>Savar, Dhaka.<br>Regular customers;  | <b>T</b> HREATS<br>Theft<br>Political unrest |

Pictures

























# **FAMILY PICTURE**