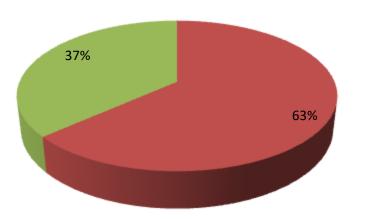

| Proposed Nobin Udyokta Business Info                 |   |                                                                                                                                                                                                                                                                  |  |  |
|------------------------------------------------------|---|------------------------------------------------------------------------------------------------------------------------------------------------------------------------------------------------------------------------------------------------------------------|--|--|
| Business Name                                        | : | NAJRUL GENERAL STORE                                                                                                                                                                                                                                             |  |  |
| Location                                             | : | Kalma-01, Dairy Farm, Savar, Dhaka.                                                                                                                                                                                                                              |  |  |
| Total Investment in BDT                              | : | BDT 4,10,000/-                                                                                                                                                                                                                                                   |  |  |
| Financing                                            | : | Self BDT 2,60,000 (from existing business) 63%<br>Required Investment BDT 150,000 (as equity) 37%                                                                                                                                                                |  |  |
| Present salary/drawings<br>from business (estimates) | : | BDT 5,000 Taka.                                                                                                                                                                                                                                                  |  |  |
| Proposed Salary                                      | : | BDT 5,000 Taka.                                                                                                                                                                                                                                                  |  |  |
| Size of shop                                         | : | 14 ft. x 18 ft. = 252 Square ft.                                                                                                                                                                                                                                 |  |  |
| Implementation                                       | : | <ul> <li>Currently run a Glossary business.</li> <li>The business is operating by entrepreneur. Existing no Employees.</li> <li>The business is under renting.</li> <li>Collects goods from Saver, Dhamrai.</li> <li>Agreed grace period is 3 months.</li> </ul> |  |  |