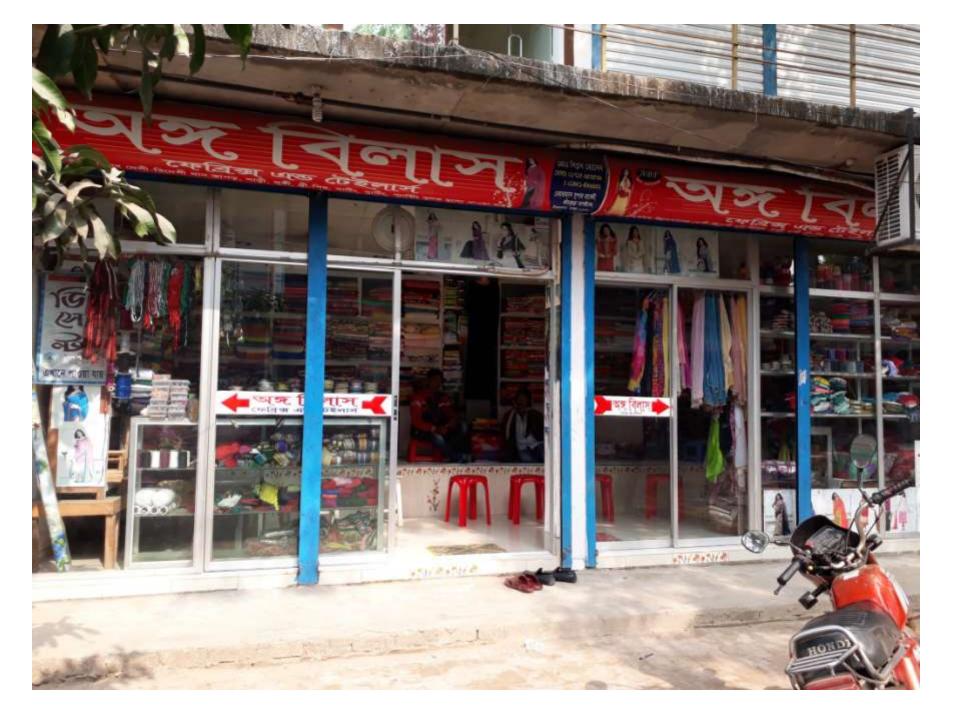

| Proposed Nobin Udyokta Business Info                 |   |                                                                                                                                                                                                                                                                                                                                                                         |  |  |  |
|------------------------------------------------------|---|-------------------------------------------------------------------------------------------------------------------------------------------------------------------------------------------------------------------------------------------------------------------------------------------------------------------------------------------------------------------------|--|--|--|
| Business Name                                        | : | Ango Bilash Febrics                                                                                                                                                                                                                                                                                                                                                     |  |  |  |
| Location                                             | : | Kanchkura,Uttorkhan,Dhaka                                                                                                                                                                                                                                                                                                                                               |  |  |  |
| Total Investment in BDT                              | : | BDT 700,000/-                                                                                                                                                                                                                                                                                                                                                           |  |  |  |
| Financing                                            | : | Self BDT 600,000/- (from existing business) 86%                                                                                                                                                                                                                                                                                                                         |  |  |  |
|                                                      |   | Required Investment BDT 100,000/- (as equity) 14 %                                                                                                                                                                                                                                                                                                                      |  |  |  |
| Present salary/drawings<br>from business (estimates) | : | BDT 5,000                                                                                                                                                                                                                                                                                                                                                               |  |  |  |
| Proposed Salary                                      | : | BDT 5,000                                                                                                                                                                                                                                                                                                                                                               |  |  |  |
| Size of shop                                         | : | 14 ft x 12 ft= 288 square ft                                                                                                                                                                                                                                                                                                                                            |  |  |  |
| Security of the shop                                 | : | BDT 300,000                                                                                                                                                                                                                                                                                                                                                             |  |  |  |
| Implementation                                       | : | <ul> <li>The business is planned to be scaled up by investment in existing goods ,Sari,Three pice,Than cloth,etc.</li> <li>Average 20 % gain on sales.</li> <li>The business is operating by entrepreneur. Existing One employee.</li> <li>The shop is rented .</li> <li>Collects goods from Islampur, Newmarket .</li> <li>Agreed grace period is 3 months.</li> </ul> |  |  |  |

Pictures

THE REAL PROPERTY AND INCOME.

A VAL 1

2 Vallas -0

A STORE OF COMPANY

Sec.

A VAN - K K K K

ALL CONTRACTOR