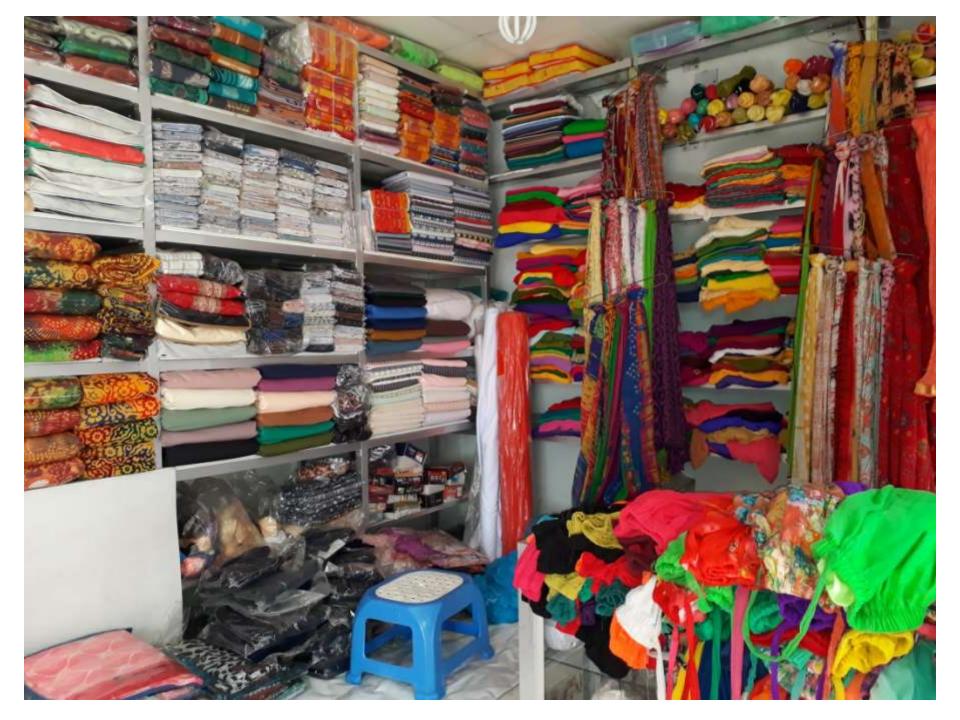

| Proposed Nobin Udyokta Business Info                 |   |                                                                                                                                                                                                                                                                                                                                                                         |  |  |  |
|------------------------------------------------------|---|-------------------------------------------------------------------------------------------------------------------------------------------------------------------------------------------------------------------------------------------------------------------------------------------------------------------------------------------------------------------------|--|--|--|
| Business Name                                        | : | Ango Bilash Febrics                                                                                                                                                                                                                                                                                                                                                     |  |  |  |
| Location                                             | : | Kanchkura,Uttorkhan,Dhaka                                                                                                                                                                                                                                                                                                                                               |  |  |  |
| Total Investment in BDT                              | : | BDT 700,000/-                                                                                                                                                                                                                                                                                                                                                           |  |  |  |
| Financing                                            | : | Self BDT 600,000/- (from existing business) 86%                                                                                                                                                                                                                                                                                                                         |  |  |  |
|                                                      |   | Required Investment BDT 100,000/- (as equity) 14 %                                                                                                                                                                                                                                                                                                                      |  |  |  |
| Present salary/drawings<br>from business (estimates) | : | BDT 5,000                                                                                                                                                                                                                                                                                                                                                               |  |  |  |
| Proposed Salary                                      | : | BDT 5,000                                                                                                                                                                                                                                                                                                                                                               |  |  |  |
| Size of shop                                         | : | 14 ft x 12 ft= 288 square ft                                                                                                                                                                                                                                                                                                                                            |  |  |  |
| Security of the shop                                 | : | BDT 300,000                                                                                                                                                                                                                                                                                                                                                             |  |  |  |
| Implementation                                       | : | <ul> <li>The business is planned to be scaled up by investment in existing goods ,Sari,Three pice,Than cloth,etc.</li> <li>Average 20 % gain on sales.</li> <li>The business is operating by entrepreneur. Existing One employee.</li> <li>The shop is rented .</li> <li>Collects goods from Islampur, Newmarket .</li> <li>Agreed grace period is 3 months.</li> </ul> |  |  |  |

Pictures

THE REAL PROPERTY AND INCOME.

A VAL 1

2 Vallas -0

A STORE OF COMPANY

Sec.

A VAN - K K K K

ALL CONTRACTOR