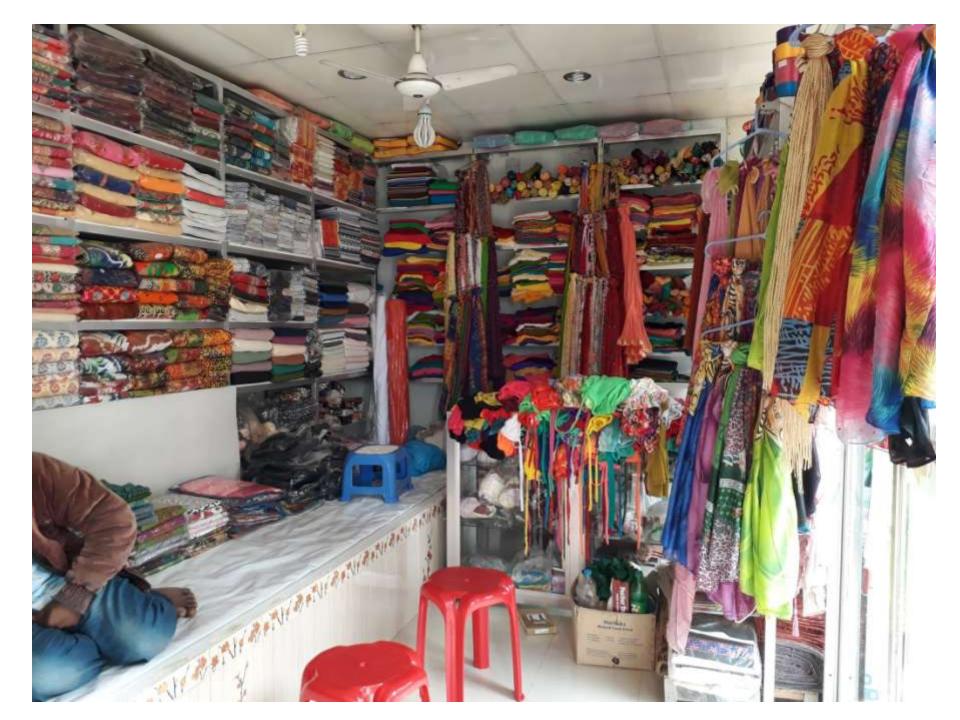

| Proposed Nobin Udyokta Business Info                 |   |                                                                                                                                                                                                                                                                                                                                                                         |  |  |  |
|------------------------------------------------------|---|-------------------------------------------------------------------------------------------------------------------------------------------------------------------------------------------------------------------------------------------------------------------------------------------------------------------------------------------------------------------------|--|--|--|
| Business Name                                        | : | Ango Bilash Febrics                                                                                                                                                                                                                                                                                                                                                     |  |  |  |
| Location                                             | : | Kanchkura,Uttorkhan,Dhaka                                                                                                                                                                                                                                                                                                                                               |  |  |  |
| Total Investment in BDT                              | : | BDT 700,000/-                                                                                                                                                                                                                                                                                                                                                           |  |  |  |
| Financing                                            | : | Self BDT 600,000/- (from existing business) 86%                                                                                                                                                                                                                                                                                                                         |  |  |  |
|                                                      |   | Required Investment BDT 100,000/- (as equity) 14 %                                                                                                                                                                                                                                                                                                                      |  |  |  |
| Present salary/drawings<br>from business (estimates) | : | BDT 5,000                                                                                                                                                                                                                                                                                                                                                               |  |  |  |
| Proposed Salary                                      | : | BDT 5,000                                                                                                                                                                                                                                                                                                                                                               |  |  |  |
| Size of shop                                         | : | 14 ft x 12 ft= 288 square ft                                                                                                                                                                                                                                                                                                                                            |  |  |  |
| Security of the shop                                 | : | BDT 300,000                                                                                                                                                                                                                                                                                                                                                             |  |  |  |
| Implementation                                       | : | <ul> <li>The business is planned to be scaled up by investment in existing goods ,Sari,Three pice,Than cloth,etc.</li> <li>Average 20 % gain on sales.</li> <li>The business is operating by entrepreneur. Existing One employee.</li> <li>The shop is rented .</li> <li>Collects goods from Islampur, Newmarket .</li> <li>Agreed grace period is 3 months.</li> </ul> |  |  |  |

Pictures

THE REAL PROPERTY AND INCOME.

A VAL 1

2 Vallas -0

A STORE OF COMPANY

Sec.

A VAN - K K K K

ALL CONTRACTOR