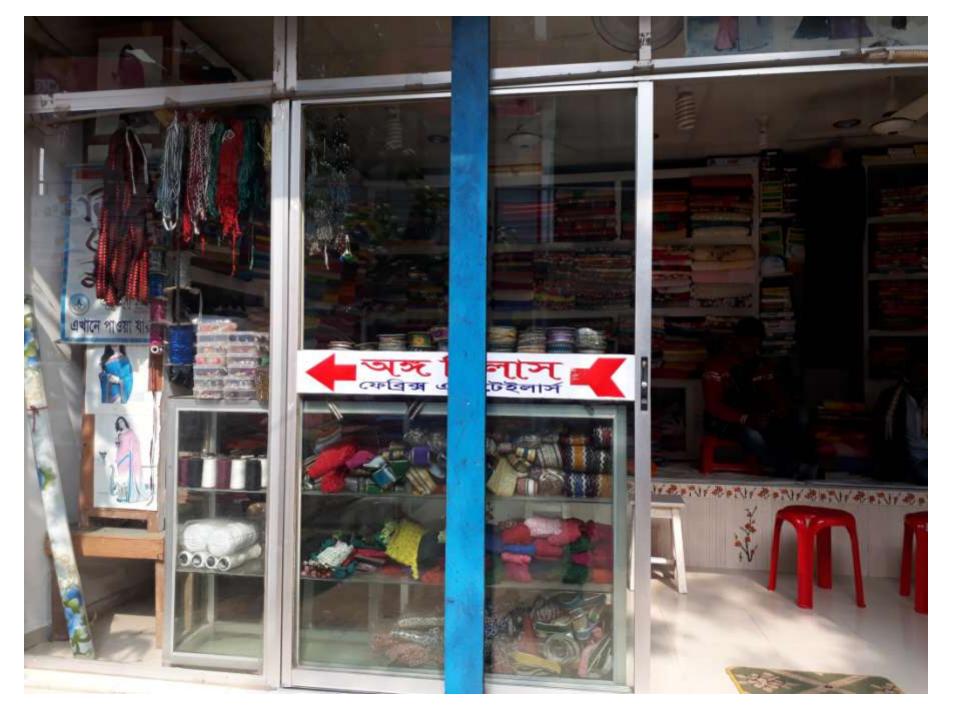

#### **Proposed NU Business Name: ANGO BILASH FEBRICS**

Project identification and prepared by: Orjun Kumar Shill, Dakshinkhan Unit, Dhaka Project verified by: Md. Siddiqur Rahman

Grameen Shakti Samajik Byabosha Ltd.

| Proposed Nobin Udyokta Business Info                 |   |                                                                                                                                                                                                                                                                                                                                                                         |  |  |  |
|------------------------------------------------------|---|-------------------------------------------------------------------------------------------------------------------------------------------------------------------------------------------------------------------------------------------------------------------------------------------------------------------------------------------------------------------------|--|--|--|
| Business Name                                        | : | Ango Bilash Febrics                                                                                                                                                                                                                                                                                                                                                     |  |  |  |
| Location                                             | : | Kanchkura,Uttorkhan,Dhaka                                                                                                                                                                                                                                                                                                                                               |  |  |  |
| Total Investment in BDT                              | : | BDT 700,000/-                                                                                                                                                                                                                                                                                                                                                           |  |  |  |
| Financing                                            | : | Self BDT 600,000/- (from existing business) 86%                                                                                                                                                                                                                                                                                                                         |  |  |  |
|                                                      |   | Required Investment BDT 100,000/- (as equity) 14 %                                                                                                                                                                                                                                                                                                                      |  |  |  |
| Present salary/drawings<br>from business (estimates) | : | BDT 5,000                                                                                                                                                                                                                                                                                                                                                               |  |  |  |
| Proposed Salary                                      | : | BDT 5,000                                                                                                                                                                                                                                                                                                                                                               |  |  |  |
| Size of shop                                         | : | 14 ft x 12 ft= 288 square ft                                                                                                                                                                                                                                                                                                                                            |  |  |  |
| Security of the shop                                 | : | BDT 300,000                                                                                                                                                                                                                                                                                                                                                             |  |  |  |
| Implementation                                       | : | <ul> <li>The business is planned to be scaled up by investment in existing goods ,Sari,Three pice,Than cloth,etc.</li> <li>Average 20 % gain on sales.</li> <li>The business is operating by entrepreneur. Existing One employee.</li> <li>The shop is rented .</li> <li>Collects goods from Islampur, Newmarket .</li> <li>Agreed grace period is 3 months.</li> </ul> |  |  |  |

Pictures

THE REAL PROPERTY AND INCOME.

A VAL 1

2 Vallas -0

A STORE OF COMPANY

Sec.

A VAN - K K K K

ALL CONTRACTOR