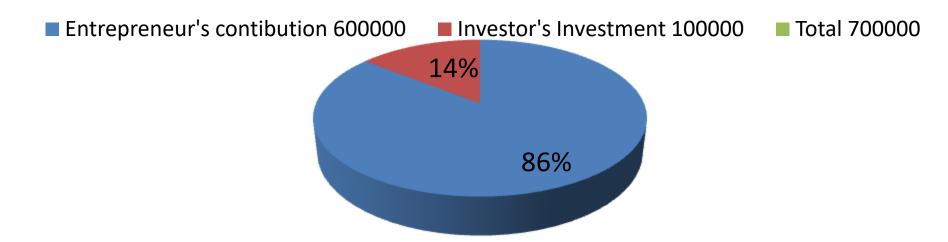

| Proposed Nobin Udyokta Business Info                 |   |                                                                                                                                                                                                                                                                                                                                                                         |  |  |  |
|------------------------------------------------------|---|-------------------------------------------------------------------------------------------------------------------------------------------------------------------------------------------------------------------------------------------------------------------------------------------------------------------------------------------------------------------------|--|--|--|
| Business Name                                        | : | Ango Bilash Febrics                                                                                                                                                                                                                                                                                                                                                     |  |  |  |
| Location                                             | : | Kanchkura,Uttorkhan,Dhaka                                                                                                                                                                                                                                                                                                                                               |  |  |  |
| Total Investment in BDT                              | : | BDT 700,000/-                                                                                                                                                                                                                                                                                                                                                           |  |  |  |
| Financing                                            | : | Self BDT 600,000/- (from existing business) 86%                                                                                                                                                                                                                                                                                                                         |  |  |  |
|                                                      |   | Required Investment BDT 100,000/- (as equity) 14 %                                                                                                                                                                                                                                                                                                                      |  |  |  |
| Present salary/drawings<br>from business (estimates) | : | BDT 5,000                                                                                                                                                                                                                                                                                                                                                               |  |  |  |
| Proposed Salary                                      | : | BDT 5,000                                                                                                                                                                                                                                                                                                                                                               |  |  |  |
| Size of shop                                         | : | 14 ft x 12 ft= 288 square ft                                                                                                                                                                                                                                                                                                                                            |  |  |  |
| Security of the shop                                 | : | BDT 300,000                                                                                                                                                                                                                                                                                                                                                             |  |  |  |
| Implementation                                       | : | <ul> <li>The business is planned to be scaled up by investment in existing goods ,Sari,Three pice,Than cloth,etc.</li> <li>Average 20 % gain on sales.</li> <li>The business is operating by entrepreneur. Existing One employee.</li> <li>The shop is rented .</li> <li>Collects goods from Islampur, Newmarket .</li> <li>Agreed grace period is 3 months.</li> </ul> |  |  |  |

|                    |          |       | Inve       | estment Breakdov | wn       |       |            |          |
|--------------------|----------|-------|------------|------------------|----------|-------|------------|----------|
| Particulars        | Existing |       |            | Particulars      | Proposed |       |            | Proposed |
| Particulars        | Quantity | Price | Unit Price |                  | Quantity | Price | Unit Price | Total    |
| Sari               | 40       | 1600  | 64000      | Sari             | 15       | 1600  | 24,000     | 88,000   |
| Three Piece        | 35       | 3000  | 105000     | Three Piece      | 10       | 3000  | 30,000     | 135,000  |
| Than Cloth         | 50       | 660   | 33000      | Than Cloth       | 15       | 660   | 9,900      | 42,900   |
| Orna               | 20       | 450   | 9000       | Orna             | 12       | 450   | 5,400      | 14,400   |
| Less               | 50       | 80    | 4000       | Less             | 15       | 80    | 1,200      | 5,200    |
| Borkha             | 15       | 800   | 12000      | Borkha           | 12       | 800   | 9,600      | 21,600   |
| Mosari             | 50       | 250   | 12500      | Mosari           | 20       | 250   | 5,000      | 17,500   |
| Bed Shed           | 40       | 250   | 10000      | Bed Shed         | 25       | 250   | 6,250      | 16,250   |
| Scarp              | 60       | 350   | 21000      | Scarp            | 12       | 350   | 4,200      | 25,200   |
| Secuirity Advanced | 0        | 0     | 300000     |                  |          |       | 0          | 300,000  |
| Others             |          |       | 29500      | Others           |          |       | 4,450      | 33,950   |
| Total              |          |       | 600,000    |                  |          |       | 100,000    | 700,000  |