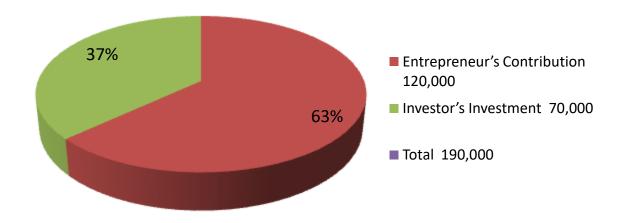

| Proposed Nobin Udyokta Business Info4             |   |                                                                                                                                                                                                                                                                                                                                        |  |  |  |
|---------------------------------------------------|---|----------------------------------------------------------------------------------------------------------------------------------------------------------------------------------------------------------------------------------------------------------------------------------------------------------------------------------------|--|--|--|
| Business Name                                     | : | HASAN DAIRY FARM                                                                                                                                                                                                                                                                                                                       |  |  |  |
| Location                                          | : | Gosinga.                                                                                                                                                                                                                                                                                                                               |  |  |  |
| Total Investment in BDT                           | : | BDT 190,000/-                                                                                                                                                                                                                                                                                                                          |  |  |  |
| Financing                                         | : | Self BDT 1 20,000/- (from existing business) 63% Required Investment BDT 70,000/- (as equity) 37%                                                                                                                                                                                                                                      |  |  |  |
| Present salary/drawings from business (estimates) | : | BDT 5,000/-                                                                                                                                                                                                                                                                                                                            |  |  |  |
| Proposed Salary                                   | : | BDT 5,000/-                                                                                                                                                                                                                                                                                                                            |  |  |  |
| Size of shop                                      | : | 10 ft x 10 ft = 100 sq. ft                                                                                                                                                                                                                                                                                                             |  |  |  |
| Security of the shop                              | : | BDT /-                                                                                                                                                                                                                                                                                                                                 |  |  |  |
| Implementation                                    | • | <ul> <li>The business is planned to be scaled up by investment in various (eg: Cow etc.).</li> <li>Average 15% gain on sales.</li> <li>The business is operated by entrepreneur. Existing one employee.</li> <li>The shop is rented.</li> <li>Collects goods from Sreepur, Dhaka.</li> <li>Agreed grace period is 3 months.</li> </ul> |  |  |  |

| Investment Breakdown |          |       |         |      |       |         |         |
|----------------------|----------|-------|---------|------|-------|---------|---------|
|                      | Proposed |       |         |      |       |         |         |
| Particulars          | Qty.     | Unit  | Amount  | Qty. | Unit  | Amoun   | Propose |
|                      |          | Price | (BDT)   |      | Price | t (BDT) | d Total |
| cow                  | 2        | 60000 | 120000  | 1    | 70000 | 70,000  | 190,000 |
|                      | 0        |       |         | 00   |       | 0       |         |
|                      | 2        | 60000 | 120,000 | 1    | 70000 | 70,000  | 190000  |