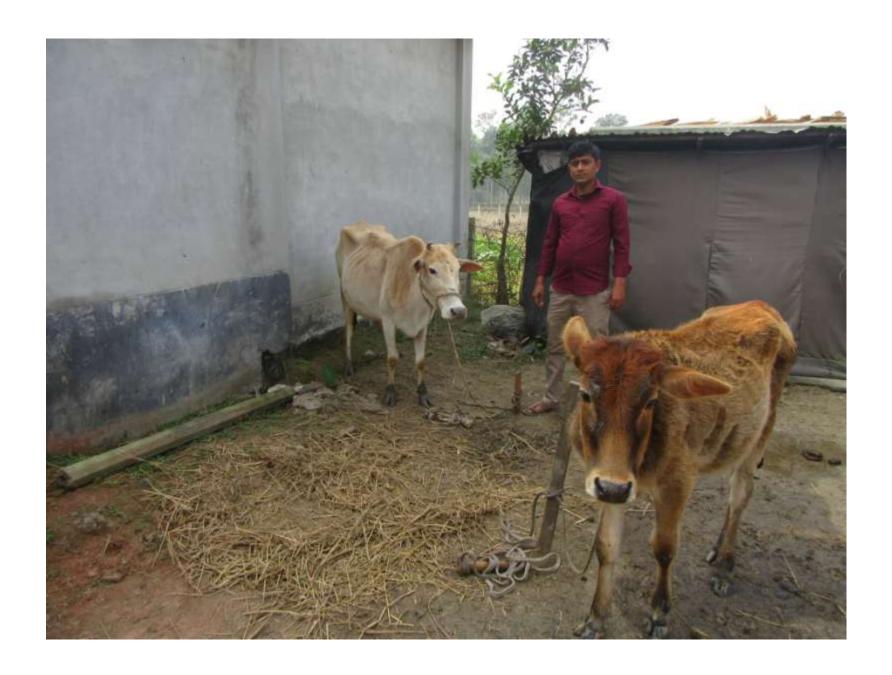

# Pictures

| Proposed Nobin Udyokta Business Info4             |   |                                                                                                                                                                                                                                                                                                                                        |  |  |
|---------------------------------------------------|---|----------------------------------------------------------------------------------------------------------------------------------------------------------------------------------------------------------------------------------------------------------------------------------------------------------------------------------------|--|--|
| Business Name                                     | : | SHIRAJ DAIRY FARM                                                                                                                                                                                                                                                                                                                      |  |  |
| Location                                          | : | Ujilab                                                                                                                                                                                                                                                                                                                                 |  |  |
| Total Investment in BDT                           | : | BDT 230,000/-                                                                                                                                                                                                                                                                                                                          |  |  |
| Financing                                         | : | Self BDT 150,000/- (from existing business) 65% Required Investment BDT 80,000/- (as equity) 35%                                                                                                                                                                                                                                       |  |  |
| Present salary/drawings from business (estimates) | : | BDT 5,000/-                                                                                                                                                                                                                                                                                                                            |  |  |
| Proposed Salary                                   | : | BDT 5,000/-                                                                                                                                                                                                                                                                                                                            |  |  |
| Size of shop                                      | : | 10 ft x 10 ft = 100 sq. ft                                                                                                                                                                                                                                                                                                             |  |  |
| Security of the shop                              | : | BDT /-                                                                                                                                                                                                                                                                                                                                 |  |  |
| Implementation                                    | • | <ul> <li>The business is planned to be scaled up by investment in various (eg: Cow etc.).</li> <li>Average 15% gain on sales.</li> <li>The business is operated by entrepreneur. Existing one employee.</li> <li>The shop is rented.</li> <li>Collects goods from Sreepur, Dhaka.</li> <li>Agreed grace period is 3 months.</li> </ul> |  |  |