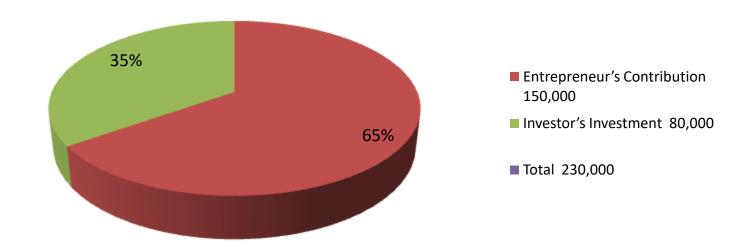

| Investment Breakdown |          |       |         |      |                          |        |          |
|----------------------|----------|-------|---------|------|--------------------------|--------|----------|
|                      | Proposed |       |         |      |                          |        |          |
| Particulars          | Qty.     | Unit  | Amount  | Qty. | Qty. Unit Amount Propose |        | Proposed |
|                      |          | Price | (BDT)   |      | Price                    | (BDT)  | Total    |
| cow                  | 3        | 50000 | 150000  | 1    | 80000                    | 80,000 | 230,000  |
|                      | 3        | 50000 | 150,000 | 1    | 80000                    | 80,000 | 230,000  |