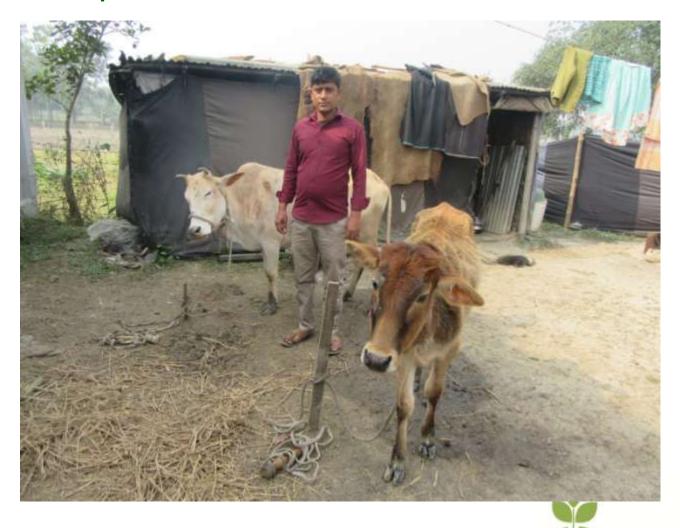

#### **Proposed NU Business Name: SHIRAJ DAIRY FARM**



Project identification and prepared by: Md. Mahfuzur Rohaman, Sreepur Unit, Gazipur

Project verified by: Md. Siddikur Rahman

Grameen Shakti Samajik Byabosha Ltd.

| Brief Bio of The Proposed Nobin Udyokta                                                                                                         |       |                                                                                                                                                                                                              |  |  |  |
|-------------------------------------------------------------------------------------------------------------------------------------------------|-------|----------------------------------------------------------------------------------------------------------