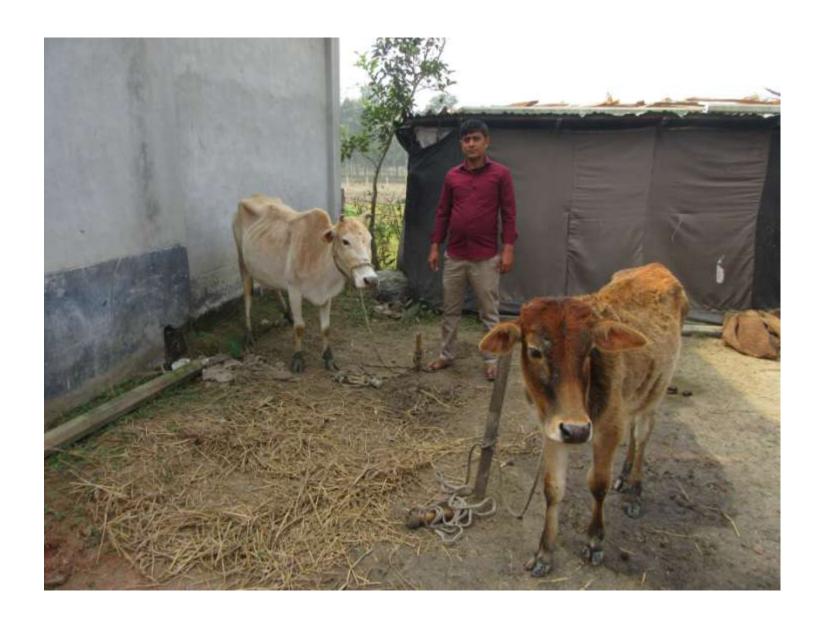

# Pictures

| Proposed Nobin Udyokta Business Info4             |   |                                                                                                                                                                                                                                                                                                                                        |  |  |
|---------------------------------------------------|---|----------------------------------------------------------------------------------------------------------------------------------------------------------------------------------------------------------------------------------------------------------------------------------------------------------------------------------------|--|--|
| Business Name                                     | : | SHIRAJ DAIRY FARM                                                                                                                                                                                                                                                                                                                      |  |  |
| Location                                          | : | Ujilab                                                                                                                                                                                                                                                                                                                                 |  |  |
| Total Investment in BDT                           | : | BDT 230,000/-                                                                                                                                                                                                                                                                                                                          |  |  |
| Financing                                         | : | Self BDT 150,000/- (from existing business) 65% Required Investment BDT 80,000/- (as equity) 35%                                                                                                                                                                                                                                       |  |  |
| Present salary/drawings from business (estimates) | : | BDT 5,000/-                                                                                                                                                                                                                                                                                                                            |  |  |
| Proposed Salary                                   | : | BDT 5,000/-                                                                                                                                                                                                                                                                                                                            |  |  |
| Size of shop                                      | : | 10 ft x 10 ft = 100 sq. ft                                                                                                                                                                                                                                                                                                             |  |  |
| Security of the shop                              | : | BDT /-                                                                                                                                                                                                                                                                                                                                 |  |  |
| Implementation                                    | • | <ul> <li>The business is planned to be scaled up by investment in various (eg: Cow etc.).</li> <li>Average 15% gain on sales.</li> <li>The business is operated by entrepreneur. Existing one employee.</li> <li>The shop is rented.</li> <li>Collects goods from Sreepur, Dhaka.</li> <li>Agreed grace period is 3 months.</li> </ul> |  |  |