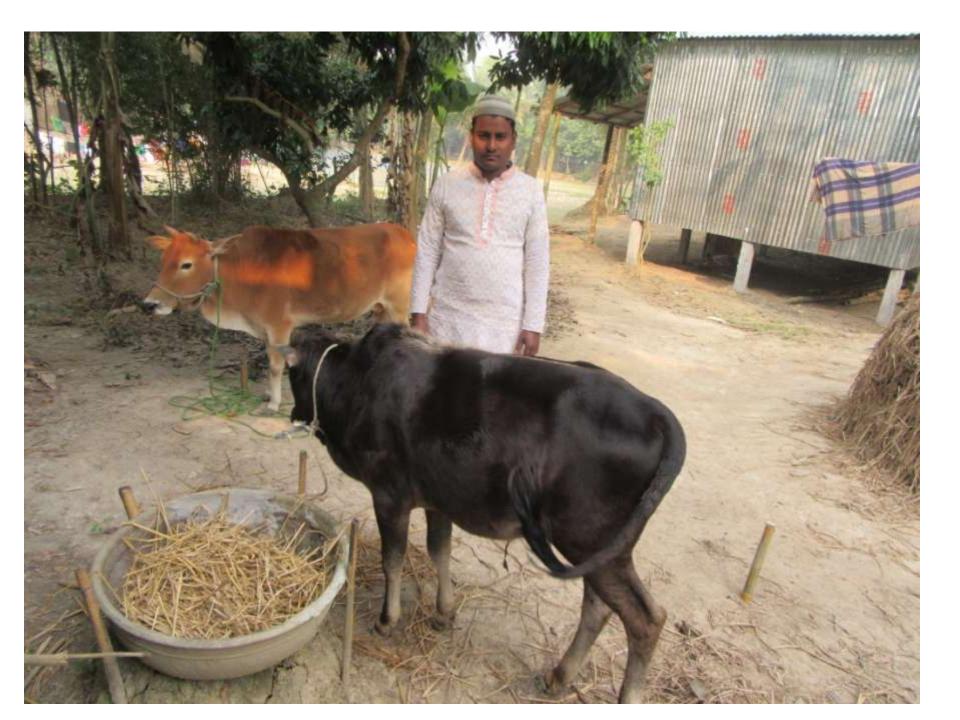

# Pictures

| Proposed Nobin Udyokta Business Info4             |   |                                                                                                                                                                                                                                                                                                                                        |  |  |  |
|---------------------------------------------------|---|----------------------------------------------------------------------------------------------------------------------------------------------------------------------------------------------------------------------------------------------------------------------------------------------------------------------------------------|--|--|--|
| Business Name                                     | : | SAIDUL POULTRY & DAIRY FARM                                                                                                                                                                                                                                                                                                            |  |  |  |
| Location                                          | : | Sreepur.                                                                                                                                                                                                                                                                                                                               |  |  |  |
| Total Investment in BDT                           | : | BDT 210,000/-                                                                                                                                                                                                                                                                                                                          |  |  |  |
| Financing                                         | : | Self BDT 150,000/- (from existing business) 71%                                                                                                                                                                                                                                                                                        |  |  |  |
|                                                   |   | Required Investment BDT 60,000/- (as equity) 29%                                                                                                                                                                                                                                                                                       |  |  |  |
| Present salary/drawings from business (estimates) | : | BDT 5,000/-                                                                                                                                                                                                                                                                                                                            |  |  |  |
| Proposed Salary                                   | : | BDT 5,000/-                                                                                                                                                                                                                                                                                                                            |  |  |  |
| Size of shop                                      | : | 10 ft x 110 ft = 100 sq. ft                                                                                                                                                                                                                                                                                                            |  |  |  |
| Security of the shop                              | : | BDT /-                                                                                                                                                                                                                                                                                                                                 |  |  |  |
| Implementation                                    | : | <ul> <li>The business is planned to be scaled up by investment in various (eg: Cow etc.).</li> <li>Average 15% gain on sales.</li> <li>The business is operated by entrepreneur. Existing one employee.</li> <li>The shop is rented.</li> <li>Collects goods from Sreepur, Dhaka.</li> <li>Agreed grace period is 3 months.</li> </ul> |  |  |  |