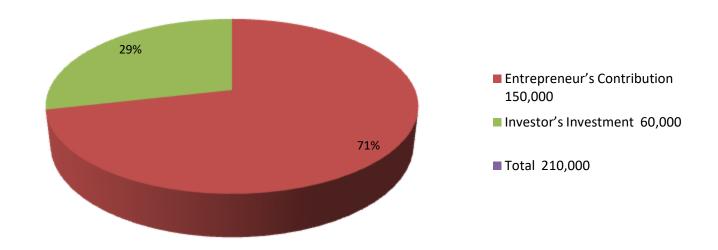

| Proposed Nobin Udyokta Business Info4             |   |                                                                                                                                                                                                                                                                                                                                        |  |  |  |
|---------------------------------------------------|---|----------------------------------------------------------------------------------------------------------------------------------------------------------------------------------------------------------------------------------------------------------------------------------------------------------------------------------------|--|--|--|
| Business Name                                     | : | SAIDUL POULTRY & DAIRY FARM                                                                                                                                                                                                                                                                                                            |  |  |  |
| Location                                          | : | Sreepur.                                                                                                                                                                                                                                                                                                                               |  |  |  |
| Total Investment in BDT                           | : | BDT 210,000/-                                                                                                                                                                                                                                                                                                                          |  |  |  |
| Financing                                         | : | Self BDT 150,000/- (from existing business) 71%                                                                                                                                                                                                                                                                                        |  |  |  |
|                                                   |   | Required Investment BDT 60,000/- (as equity) 29%                                                                                                                                                                                                                                                                                       |  |  |  |
| Present salary/drawings from business (estimates) | : | BDT 5,000/-                                                                                                                                                                                                                                                                                                                            |  |  |  |
| Proposed Salary                                   | : | BDT 5,000/-                                                                                                                                                                                                                                                                                                                            |  |  |  |
| Size of shop                                      | : | 10 ft x 110 ft = 100 sq. ft                                                                                                                                                                                                                                                                                                            |  |  |  |
| Security of the shop                              | : | BDT /-                                                                                                                                                                                                                                                                                                                                 |  |  |  |
| Implementation                                    | : | <ul> <li>The business is planned to be scaled up by investment in various (eg: Cow etc.).</li> <li>Average 15% gain on sales.</li> <li>The business is operated by entrepreneur. Existing one employee.</li> <li>The shop is rented.</li> <li>Collects goods from Sreepur, Dhaka.</li> <li>Agreed grace period is 3 months.</li> </ul> |  |  |  |

| Investment Breakdown |        |        |          |      |       |         |         |  |
|----------------------|--------|--------|----------|------|-------|---------|---------|--|
|                      | Existi | ng     | Proposed |      |       |         |         |  |
| Particulars          | Qty.   | Unit   | Amount   | Qty. | Unit  | Amoun   | Propose |  |
|                      |        | Price  | (BDT)    |      | Price | t (BDT) | d Total |  |
| cow                  | 1      | 50000  | 50000    | 1    | 60000 | 60,000  | 110,000 |  |
|                      |        |        | 0        | 0    |       | 0       | 0       |  |
| Hen                  | 1      | 100000 | 100000   |      |       |         | 100,000 |  |
|                      | 2      | 150000 | 150,000  | 1    | 60000 | 60,000  | 210000  |  |