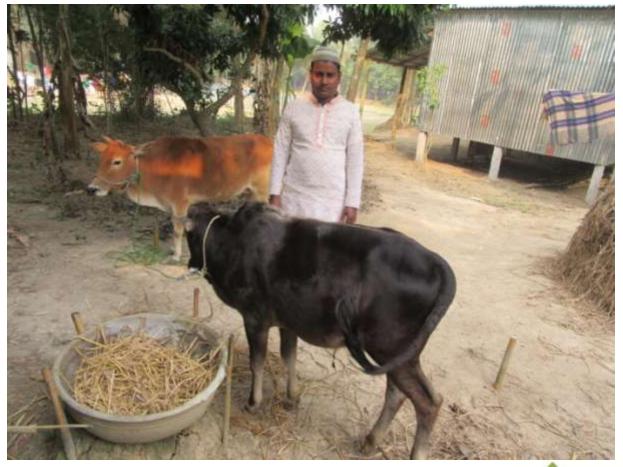

# Pictures

| Proposed Nobin Udyokta Business Info4             |   |                                                                                                                                                                                                                                                                                                                                        |  |  |  |
|---------------------------------------------------|---|----------------------------------------------------------------------------------------------------------------------------------------------------------------------------------------------------------------------------------------------------------------------------------------------------------------------------------------|--|--|--|
| Business Name                                     | : | SAIDUL POULTRY & DAIRY FARM                                                                                                                                                                                                                                                                                                            |  |  |  |
| Location                                          | : | Sreepur.                                                                                                                                                                                                                                                                                                                               |  |  |  |
| Total Investment in BDT                           | : | BDT 210,000/-                                                                                                                                                                                                                                                                                                                          |  |  |  |
| Financing                                         | : | Self BDT 150,000/- (from existing business) 71%                                                                                                                                                                                                                                                                                        |  |  |  |
|                                                   |   | Required Investment BDT 60,000/- (as equity) 29%                                                                                                                                                                                                                                                                                       |  |  |  |
| Present salary/drawings from business (estimates) | : | BDT 5,000/-                                                                                                                                                                                                                                                                                                                            |  |  |  |
| Proposed Salary                                   | : | BDT 5,000/-                                                                                                                                                                                                                                                                                                                            |  |  |  |
| Size of shop                                      | : | 10 ft x 110 ft = 100 sq. ft                                                                                                                                                                                                                                                                                                            |  |  |  |
| Security of the shop                              | : | BDT /-                                                                                                                                                                                                                                                                                                                                 |  |  |  |
| Implementation                                    | : | <ul> <li>The business is planned to be scaled up by investment in various (eg: Cow etc.).</li> <li>Average 15% gain on sales.</li> <li>The business is operated by entrepreneur. Existing one employee.</li> <li>The shop is rented.</li> <li>Collects goods from Sreepur, Dhaka.</li> <li>Agreed grace period is 3 months.</li> </ul> |  |  |  |