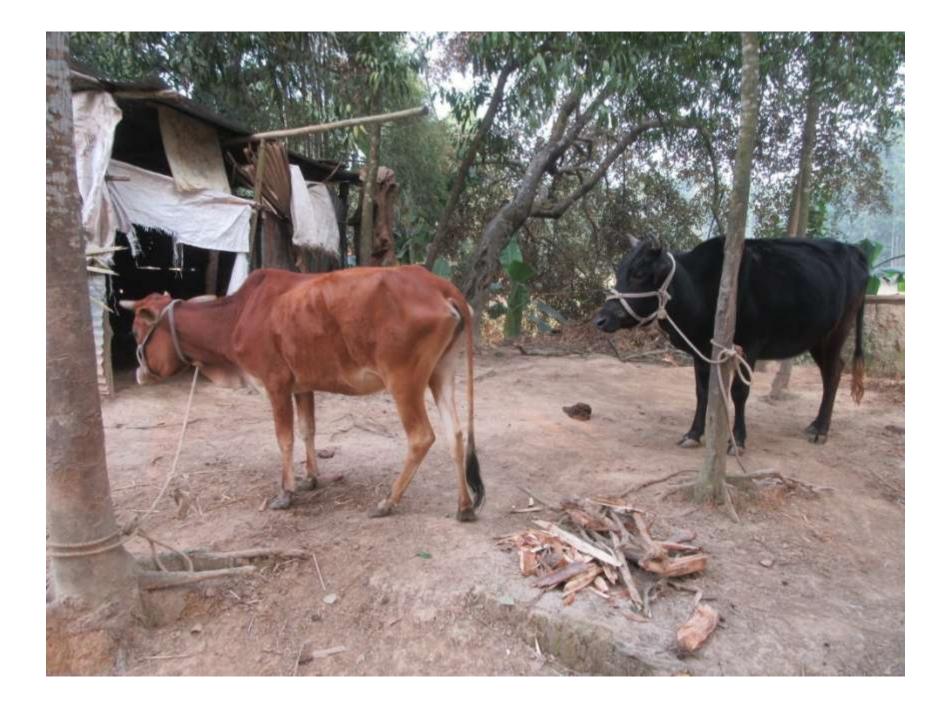

| Proposed Nobin Udyokta Business Info4                |   |                                                                                                                                                                                                                                                                                                                                        |  |  |
|------------------------------------------------------|---|----------------------------------------------------------------------------------------------------------------------------------------------------------------------------------------------------------------------------------------------------------------------------------------------------------------------------------------|--|--|
| Business Name                                        | : | RAZIB DAIRY FARM                                                                                                                                                                                                                                                                                                                       |  |  |
| Location                                             | : | Kornopur                                                                                                                                                                                                                                                                                                                               |  |  |
| Total Investment in BDT                              | : | BDT 230,000/-                                                                                                                                                                                                                                                                                                                          |  |  |
| Financing                                            | : | Self BDT 150,000/- (from existing business) 65%                                                                                                                                                                                                                                                                                        |  |  |
|                                                      |   | Required Investment BDT 80,000/- (as equity) 35%                                                                                                                                                                                                                                                                                       |  |  |
| Present salary/drawings<br>from business (estimates) | : | BDT 5,000/-                                                                                                                                                                                                                                                                                                                            |  |  |
| Proposed Salary                                      | : | BDT 5,000/-                                                                                                                                                                                                                                                                                                                            |  |  |
| Size of shop                                         | : | 10 ft x 10 ft = 100 sq. ft                                                                                                                                                                                                                                                                                                             |  |  |
| Security of the shop                                 | : | BDT /-                                                                                                                                                                                                                                                                                                                                 |  |  |
| Implementation                                       | : | <ul> <li>The business is planned to be scaled up by investment in various (eg: Cow etc.).</li> <li>Average 15% gain on sales.</li> <li>The business is operated by entrepreneur. Existing one employee.</li> <li>The shop is rented.</li> <li>Collects goods from Sreepur, Dhaka.</li> <li>Agreed grace period is 3 months.</li> </ul> |  |  |

| Investment Breakdown |        |       |          |                         |       |         |         |
|----------------------|--------|-------|----------|-------------------------|-------|---------|---------|
|                      | Existi | ng    | Proposed |                         |       |         |         |
| Particulars          | Qty.   | Unit  | Amount   | it Qty. Unit Amoun Prop |       |         |         |
|                      |        | Price | (BDT)    |                         | Price | t (BDT) | d Total |
|                      | 2      | 65000 | 130000   | 1                       | 8000  | 80,000  | 210,000 |
| COW                  |        |       |          |                         | 0     | 80,000  |         |
| Calf                 | 1      | 20000 | 20000    |                         |       | 0       | 20,000  |
|                      | 3      | 85000 | 150,000  | 1                       | 80000 | 80,000  | 230000  |