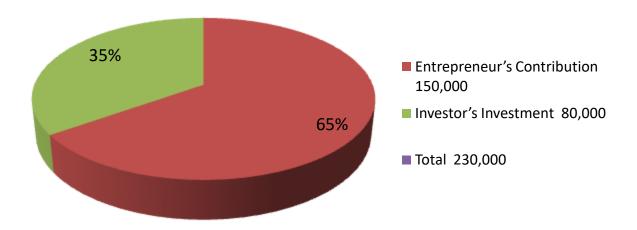

| Proposed Nobin Udyokta Business Info4                |   |                                                                                                                                                                                                                                                                                                                                        |  |  |
|------------------------------------------------------|---|----------------------------------------------------------------------------------------------------------------------------------------------------------------------------------------------------------------------------------------------------------------------------------------------------------------------------------------|--|--|
| Business Name                                        | : | RAZIB DAIRY FARM                                                                                                                                                                                                                                                                                                                       |  |  |
| Location                                             | : | Kornopur                                                                                                                                                                                                                                                                                                                               |  |  |
| Total Investment in BDT                              | : | BDT 230,000/-                                                                                                                                                                                                                                                                                                                          |  |  |
| Financing                                            | : | Self BDT 150,000/- (from existing business) 65%                                                                                                                                                                                                                                                                                        |  |  |
|                                                      |   | Required Investment BDT 80,000/- (as equity) 35%                                                                                                                                                                                                                                                                                       |  |  |
| Present salary/drawings<br>from business (estimates) | : | BDT 5,000/-                                                                                                                                                                                                                                                                                                                            |  |  |
| Proposed Salary                                      | : | BDT 5,000/-                                                                                                                                                                                                                                                                                                                            |  |  |
| Size of shop                                         | : | 10 ft x 10 ft = 100 sq. ft                                                                                                                                                                                                                                                                                                             |  |  |
| Security of the shop                                 | : | BDT /-                                                                                                                                                                                                                                                                                                                                 |  |  |
| Implementation                                       | : | <ul> <li>The business is planned to be scaled up by investment in various (eg: Cow etc.).</li> <li>Average 15% gain on sales.</li> <li>The business is operated by entrepreneur. Existing one employee.</li> <li>The shop is rented.</li> <li>Collects goods from Sreepur, Dhaka.</li> <li>Agreed grace period is 3 months.</li> </ul> |  |  |