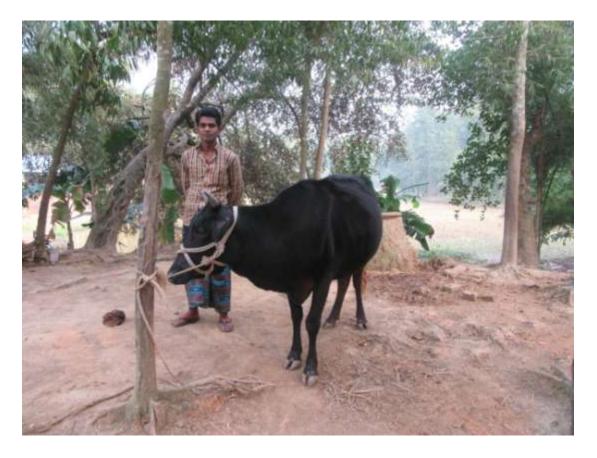

| Proposed Nobin Udyokta Business Info4                |   |                                                                                                                                                                                                                                                                                                                                        |  |  |
|------------------------------------------------------|---|----------------------------------------------------------------------------------------------------------------------------------------------------------------------------------------------------------------------------------------------------------------------------------------------------------------------------------------|--|--|
| Business Name                                        | : | RAZIB DAIRY FARM                                                                                                                                                                                                                                                                                                                       |  |  |
| Location                                             | : | Kornopur                                                                                                                                                                                                                                                                                                                               |  |  |
| Total Investment in BDT                              | : | BDT 230,000/-                                                                                                                                                                                                                                                                                                                          |  |  |
| Financing                                            | : | Self BDT 150,000/- (from existing business) 65%                                                                                                                                                                                                                                                                                        |  |  |
|                                                      |   | Required Investment BDT 80,000/- (as equity) 35%                                                                                                                                                                                                                                                                                       |  |  |
| Present salary/drawings<br>from business (estimates) | : | BDT 5,000/-                                                                                                                                                                                                                                                                                                                            |  |  |
| Proposed Salary                                      | : | BDT 5,000/-                                                                                                                                                                                                                                                                                                                            |  |  |
| Size of shop                                         | : | 10 ft x 10 ft = 100 sq. ft                                                                                                                                                                                                                                                                                                             |  |  |
| Security of the shop                                 | : | BDT /-                                                                                                                                                                                                                                                                                                                                 |  |  |
| Implementation                                       | : | <ul> <li>The business is planned to be scaled up by investment in various (eg: Cow etc.).</li> <li>Average 15% gain on sales.</li> <li>The business is operated by entrepreneur. Existing one employee.</li> <li>The shop is rented.</li> <li>Collects goods from Sreepur, Dhaka.</li> <li>Agreed grace period is 3 months.</li> </ul> |  |  |

# **FAMILY PICTURE**