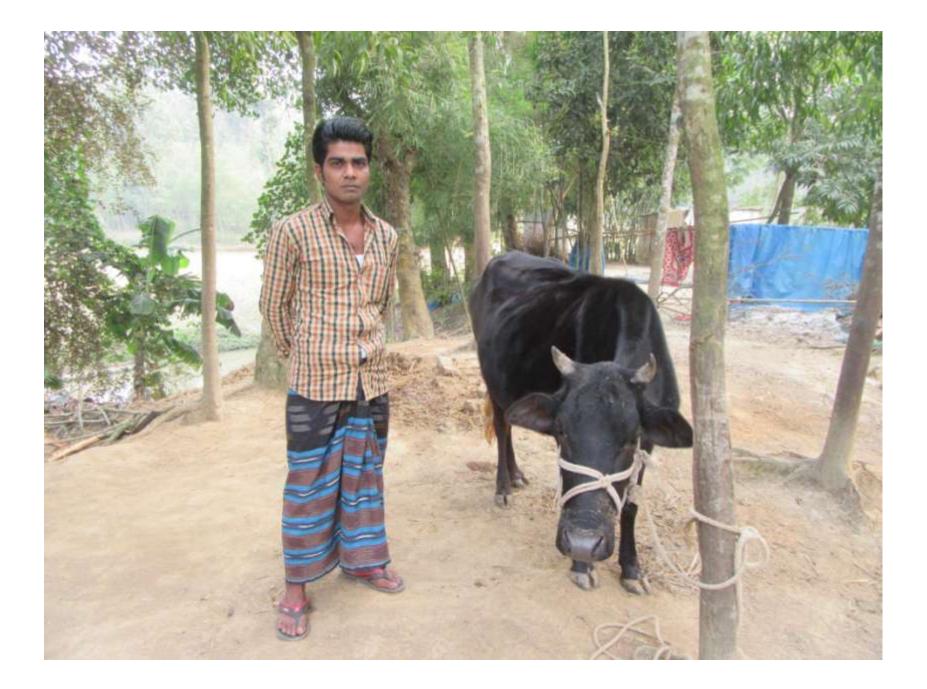

| Proposed Nobin Udyokta Business Info4                |   |                                                                                                                                                                                                                                                                                                                                        |  |  |
|------------------------------------------------------|---|----------------------------------------------------------------------------------------------------------------------------------------------------------------------------------------------------------------------------------------------------------------------------------------------------------------------------------------|--|--|
| Business Name                                        | : | RAZIB DAIRY FARM                                                                                                                                                                                                                                                                                                                       |  |  |
| Location                                             | : | Kornopur                                                                                                                                                                                                                                                                                                                               |  |  |
| Total Investment in BDT                              | : | BDT 230,000/-                                                                                                                                                                                                                                                                                                                          |  |  |
| Financing                                            | : | Self BDT 150,000/- (from existing business) 65%                                                                                                                                                                                                                                                                                        |  |  |
|                                                      |   | Required Investment BDT 80,000/- (as equity) 35%                                                                                                                                                                                                                                                                                       |  |  |
| Present salary/drawings<br>from business (estimates) | : | BDT 5,000/-                                                                                                                                                                                                                                                                                                                            |  |  |
| Proposed Salary                                      | : | BDT 5,000/-                                                                                                                                                                                                                                                                                                                            |  |  |
| Size of shop                                         | : | 10 ft x 10 ft = 100 sq. ft                                                                                                                                                                                                                                                                                                             |  |  |
| Security of the shop                                 | : | BDT /-                                                                                                                                                                                                                                                                                                                                 |  |  |
| Implementation                                       | : | <ul> <li>The business is planned to be scaled up by investment in various (eg: Cow etc.).</li> <li>Average 15% gain on sales.</li> <li>The business is operated by entrepreneur. Existing one employee.</li> <li>The shop is rented.</li> <li>Collects goods from Sreepur, Dhaka.</li> <li>Agreed grace period is 3 months.</li> </ul> |  |  |

# **FAMILY PICTURE**