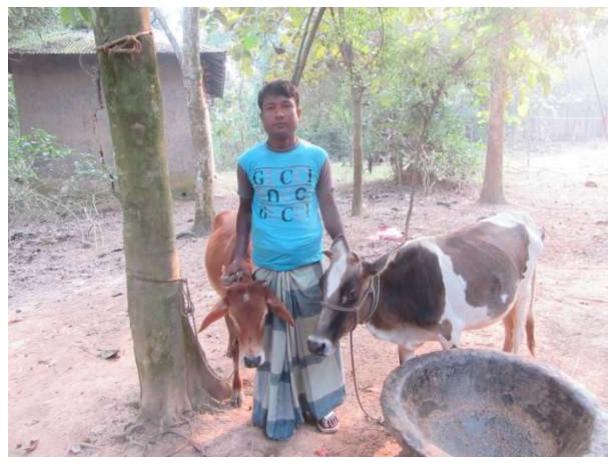

#### **Proposed NU Business Name: SHAHIDULLAH DAIRY FARM**



Project identification and prepared by: Md. Mhafuzur Rohaman, Sreepur Unit, Gazipur

Project verified by: Md. Siddikur Rahman



| Brief Bio of The Proposed Nobin Udyokta                                                                                                         |     |                                                                                                                                                                                                               |  |  |  |
|-------------------------------------------------------------------------------------------------------------------------------------------------|-----|-------------------------------------------------------------------------------------------------------------------------------------------------