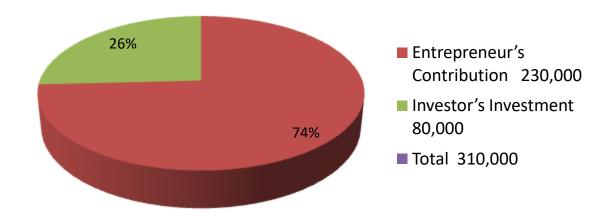

| Proposed Nobin Udyokta Business Info4             |   |                                                                                                                                                                                                                                                                                                                                        |  |  |  |
|---------------------------------------------------|---|----------------------------------------------------------------------------------------------------------------------------------------------------------------------------------------------------------------------------------------------------------------------------------------------------------------------------------------|--|--|--|
| Business Name                                     | : | SHAHIDULLAH DAIRY FARM                                                                                                                                                                                                                                                                                                                 |  |  |  |
| Location                                          | : | Gosinga.                                                                                                                                                                                                                                                                                                                               |  |  |  |
| Total Investment in BDT                           | : | BDT 310,000/-                                                                                                                                                                                                                                                                                                                          |  |  |  |
| Financing                                         | : | Self BDT 230,000/- (from existing business) 74%                                                                                                                                                                                                                                                                                        |  |  |  |
|                                                   |   | Required Investment BDT 80,000/- (as equity) 26%                                                                                                                                                                                                                                                                                       |  |  |  |
| Present salary/drawings from business (estimates) | • | BDT 5,000/-                                                                                                                                                                                                                                                                                                                            |  |  |  |
| Proposed Salary                                   | : | BDT 5,000/-                                                                                                                                                                                                                                                                                                                            |  |  |  |
| Size of shop                                      | : | 10 ft x 10 ft = 100 sq. ft                                                                                                                                                                                                                                                                                                             |  |  |  |
| Security of the shop                              | : | BDT /-                                                                                                                                                                                                                                                                                                                                 |  |  |  |
| Implementation                                    | : | <ul> <li>The business is planned to be scaled up by investment in various (eg: Cow etc.).</li> <li>Average 15% gain on sales.</li> <li>The business is operated by entrepreneur. Existing one employee.</li> <li>The shop is rented.</li> <li>Collects goods from Sreepur, Dhaka.</li> <li>Agreed grace period is 3 months.</li> </ul> |  |  |  |

| Investment Breakdown |          |            |         |      |       |        |          |
|----------------------|----------|------------|---------|------|-------|--------|----------|
|                      | Proposed |            |         |      |       |        |          |
| Particulars          | Qty.     | Unit Price | Amount  | Qty. | Unit  | Amount | Proposed |
|                      |          |            | (BDT)   |      | Price | (BDT)  | Total    |
| cow                  | 2        | 50000      | 100000  | 1    | 80000 | 80,000 | 180,000  |
| OX                   | 2        | 50000      | 100000  |      |       | 0      | 100,000  |
| CALF                 | 1        | 30000      | 30000   |      |       |        | 30,000   |
|                      | 5        | 130000     | 230,000 | 1    | 80000 | 80,000 | 310000   |