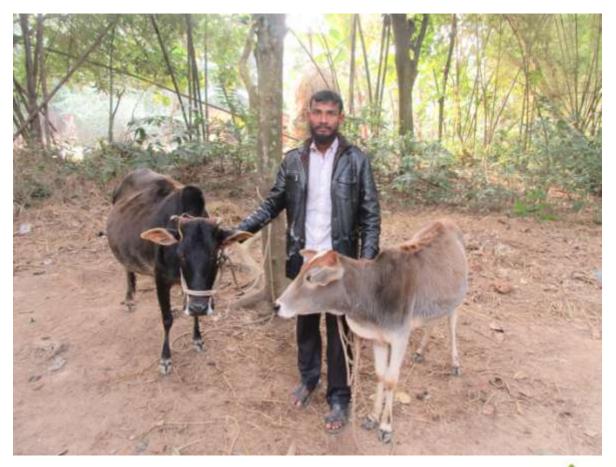

#### **Proposed NU Business Name: SURUZ DAIRY FARM**



Project identification and prepared by: Md. Mahfuzur Rahman, Sreepur Unit, Gazipur

Project verified by: Md. Siddikur Rahman



| Brief Bio of The Proposed Nobin Udyokta                                                                                                         |       |                                                                                                                                                                                        |  |  |  |
|-------------------------------------------------------------------------------------------------------------------------------------------------|-------|---------------------------------------------------------------------------------------------------------------------------------------------------------------------