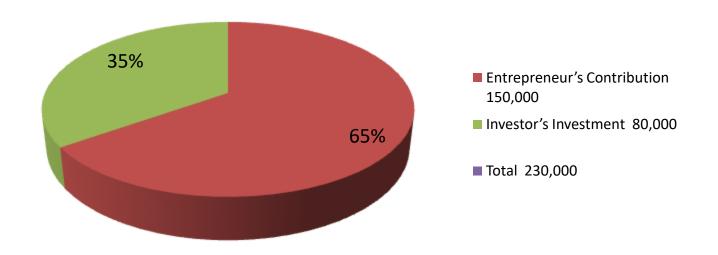

| Investment Breakdown |               |       |          |      |       |         |         |  |
|----------------------|---------------|-------|----------|------|-------|---------|---------|--|
|                      | Existi        | ng    | Proposed |      |       |         |         |  |
| Particulars          | ticulars Qty. |       | Amount   | Qty. | Unit  | Amoun   | Propose |  |
|                      |               | Price | (BDT)    |      | Price | t (BDT) | d Total |  |
| cow                  | 3             | 50000 | 150000   | 1    | 80000 | 80,000  | 230,000 |  |
|                      | 3             | 50000 | 150,000  | 1    | 80000 | 80,000  | 230000  |  |