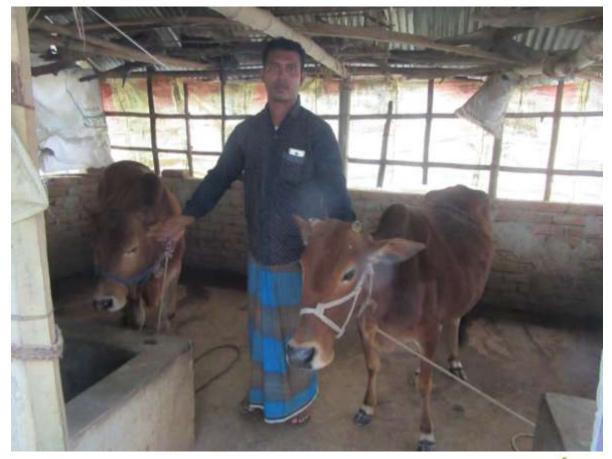

| Proposed Nobin Udyokta Business Info4                |   |                                                                                                                                                                                                                                                                                                                                        |  |  |  |
|------------------------------------------------------|---|----------------------------------------------------------------------------------------------------------------------------------------------------------------------------------------------------------------------------------------------------------------------------------------------------------------------------------------|--|--|--|
| Business Name                                        | : | ARIF DAIRY FARM                                                                                                                                                                                                                                                                                                                        |  |  |  |
| Location                                             | : | Sreepur                                                                                                                                                                                                                                                                                                                                |  |  |  |
| Total Investment in BDT                              | : | BDT 220,000/-                                                                                                                                                                                                                                                                                                                          |  |  |  |
| Financing                                            | : | Self BDT 150,000/- (from existing business) 68%                                                                                                                                                                                                                                                                                        |  |  |  |
|                                                      |   | Required Investment BDT 70,000/- (as equity) 32%                                                                                                                                                                                                                                                                                       |  |  |  |
| Present salary/drawings<br>from business (estimates) | : | BDT 5,000/-                                                                                                                                                                                                                                                                                                                            |  |  |  |
| Proposed Salary                                      | : | BDT 5,000/-                                                                                                                                                                                                                                                                                                                            |  |  |  |
| Size of shop                                         | : | 10 ft x 15 ft = 150 sq. ft                                                                                                                                                                                                                                                                                                             |  |  |  |
| Security of the shop                                 | : | -                                                                                                                                                                                                                                                                                                                                      |  |  |  |
| Implementation                                       | : | <ul> <li>The business is planned to be scaled up by investment in various (eg: Cow etc.).</li> <li>Average 15% gain on sales.</li> <li>The business is operated by entrepreneur. Existing one employee.</li> <li>The shop is rented.</li> <li>Collects goods from Sreepur, Dhaka.</li> <li>Agreed grace period is 3 months.</li> </ul> |  |  |  |

| Investment Breakdown |        |       |          |                    |       |        |          |
|----------------------|--------|-------|----------|--------------------|-------|--------|----------|
|                      | Existi | ng    | Proposed |                    |       |        |          |
| Particulars          | Qty.   | Unit  | Amoun    | oun Qty. Unit Amou |       |        |          |
|                      |        | Price | t (BDT)  |                    | Price | nt     | ed Total |
|                      |        |       |          |                    |       | (BDT)  |          |
| cow                  | 3      | 50000 | 150000   | 1                  | 70000 | 70,000 | 220,000  |
|                      | 3      | 50000 | 150,000  | 1                  | 70000 | 70,000 | 220000   |