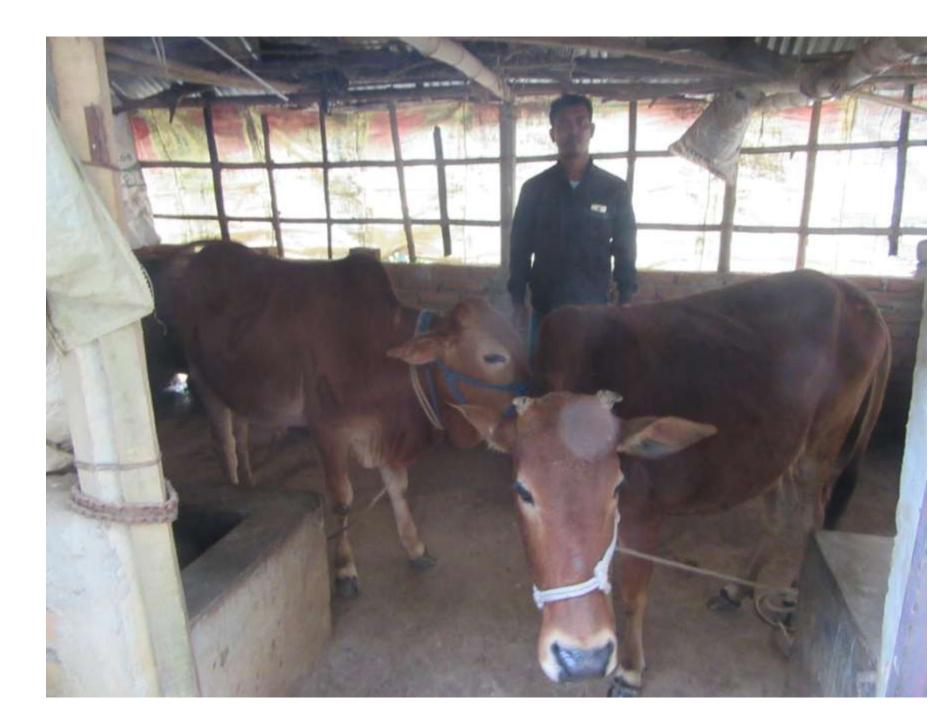

| Proposed Nobin Udyokta Business Info4                |   |                                                                                                                                                                                                                                                                                                                                        |  |  |  |
|------------------------------------------------------|---|----------------------------------------------------------------------------------------------------------------------------------------------------------------------------------------------------------------------------------------------------------------------------------------------------------------------------------------|--|--|--|
| Business Name                                        | : | ARIF DAIRY FARM                                                                                                                                                                                                                                                                                                                        |  |  |  |
| Location                                             | : | Sreepur                                                                                                                                                                                                                                                                                                                                |  |  |  |
| Total Investment in BDT                              | : | BDT 220,000/-                                                                                                                                                                                                                                                                                                                          |  |  |  |
| Financing                                            | : | Self BDT 150,000/- (from existing business) 68%                                                                                                                                                                                                                                                                                        |  |  |  |
|                                                      |   | Required Investment BDT 70,000/- (as equity) 32%                                                                                                                                                                                                                                                                                       |  |  |  |
| Present salary/drawings<br>from business (estimates) | : | BDT 5,000/-                                                                                                                                                                                                                                                                                                                            |  |  |  |
| Proposed Salary                                      | : | BDT 5,000/-                                                                                                                                                                                                                                                                                                                            |  |  |  |
| Size of shop                                         | : | 10 ft x 15 ft = 150 sq. ft                                                                                                                                                                                                                                                                                                             |  |  |  |
| Security of the shop                                 | : | -                                                                                                                                                                                                                                                                                                                                      |  |  |  |
| Implementation                                       | : | <ul> <li>The business is planned to be scaled up by investment in various (eg: Cow etc.).</li> <li>Average 15% gain on sales.</li> <li>The business is operated by entrepreneur. Existing one employee.</li> <li>The shop is rented.</li> <li>Collects goods from Sreepur, Dhaka.</li> <li>Agreed grace period is 3 months.</li> </ul> |  |  |  |

| Investment Breakdown |        |       |          |                    |       |        |          |
|----------------------|--------|-------|----------|--------------------|-------|--------|----------|
|                      | Existi | ng    | Proposed |                    |       |        |          |
| Particulars          | Qty.   | Unit  | Amoun    | oun Qty. Unit Amou |       |        |          |
|                      |        | Price | t (BDT)  |                    | Price | nt     | ed Total |
|                      |        |       |          |                    |       | (BDT)  |          |
| cow                  | 3      | 50000 | 150000   | 1                  | 70000 | 70,000 | 220,000  |
|                      | 3      | 50000 | 150,000  | 1                  | 70000 | 70,000 | 220000   |