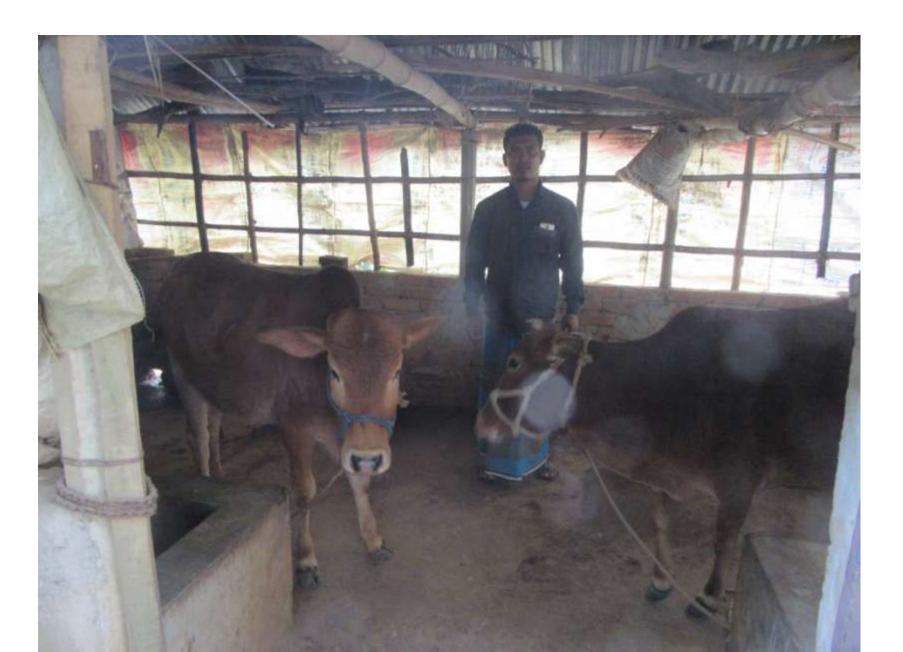

| Proposed Nobin Udyokta Business Info4                |   |                                                                                                                                                                                                                                                                                                                                        |  |  |  |
|------------------------------------------------------|---|----------------------------------------------------------------------------------------------------------------------------------------------------------------------------------------------------------------------------------------------------------------------------------------------------------------------------------------|--|--|--|
| Business Name                                        | : | ARIF DAIRY FARM                                                                                                                                                                                                                                                                                                                        |  |  |  |
| Location                                             | : | Sreepur                                                                                                                                                                                                                                                                                                                                |  |  |  |
| Total Investment in BDT                              | : | BDT 220,000/-                                                                                                                                                                                                                                                                                                                          |  |  |  |
| Financing                                            | : | Self BDT 150,000/- (from existing business) 68%                                                                                                                                                                                                                                                                                        |  |  |  |
|                                                      |   | Required Investment BDT 70,000/- (as equity) 32%                                                                                                                                                                                                                                                                                       |  |  |  |
| Present salary/drawings<br>from business (estimates) | : | BDT 5,000/-                                                                                                                                                                                                                                                                                                                            |  |  |  |
| Proposed Salary                                      | : | BDT 5,000/-                                                                                                                                                                                                                                                                                                                            |  |  |  |
| Size of shop                                         | : | 10 ft x 15 ft = 150 sq. ft                                                                                                                                                                                                                                                                                                             |  |  |  |
| Security of the shop                                 | : | -                                                                                                                                                                                                                                                                                                                                      |  |  |  |
| Implementation                                       | : | <ul> <li>The business is planned to be scaled up by investment in various (eg: Cow etc.).</li> <li>Average 15% gain on sales.</li> <li>The business is operated by entrepreneur. Existing one employee.</li> <li>The shop is rented.</li> <li>Collects goods from Sreepur, Dhaka.</li> <li>Agreed grace period is 3 months.</li> </ul> |  |  |  |

| Investment Breakdown |        |       |          |                    |       |        |          |
|----------------------|--------|-------|----------|--------------------|-------|--------|----------|
|                      | Existi | ng    | Proposed |                    |       |        |          |
| Particulars          | Qty.   | Unit  | Amoun    | oun Qty. Unit Amou |       |        |          |
|                      |        | Price | t (BDT)  |                    | Price | nt     | ed Total |
|                      |        |       |          |                    |       | (BDT)  |          |
| cow                  | 3      | 50000 | 150000   | 1                  | 70000 | 70,000 | 220,000  |
|                      | 3      | 50000 | 150,000  | 1                  | 70000 | 70,000 | 220000   |