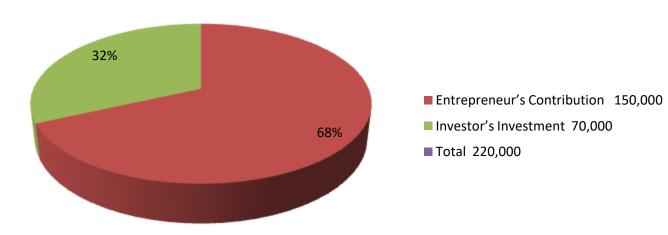

| Investment Breakdown |        |       |          |                    |       |        |          |
|----------------------|--------|-------|----------|--------------------|-------|--------|----------|
|                      | Existi | ng    | Proposed |                    |       |        |          |
| Particulars          | Qty.   | Unit  | Amoun    | oun Qty. Unit Amou |       |        |          |
|                      |        | Price | t (BDT)  |                    | Price | nt     | ed Total |
|                      |        |       |          |                    |       | (BDT)  |          |
| cow                  | 3      | 50000 | 150000   | 1                  | 70000 | 70,000 | 220,000  |
|                      | 3      | 50000 | 150,000  | 1                  | 70000 | 70,000 | 220000   |