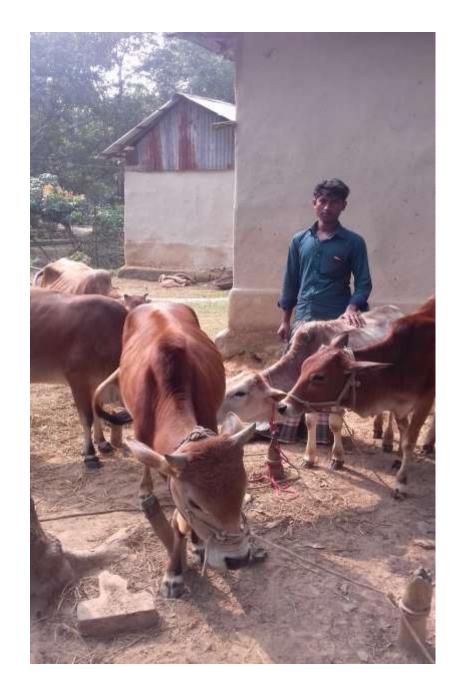

# Pictures

| Proposed Nobin Udyokta Business Info              |   |                                                                                                                                                                                                                                                                                                                                     |  |  |
|---------------------------------------------------|---|-------------------------------------------------------------------------------------------------------------------------------------------------------------------------------------------------------------------------------------------------------------------------------------------------------------------------------------|--|--|
| Business Name                                     | : | LITON MIA DAIRY FARM                                                                                                                                                                                                                                                                                                                |  |  |
| Location                                          | : | Sindege,Sreepur, Gazipur.                                                                                                                                                                                                                                                                                                           |  |  |
| Total Investment in BDT                           | : | BDT 3,10,000/-                                                                                                                                                                                                                                                                                                                      |  |  |
| Financing                                         | : | Self BDT 2,40,000/- (from existing business) 76% Required Investment BDT 70,000/- (as equity) 23%                                                                                                                                                                                                                                   |  |  |
| Present salary/drawings from business (estimates) | : | BDT 5,000                                                                                                                                                                                                                                                                                                                           |  |  |
| Proposed Salary                                   | : | BDT 5,000                                                                                                                                                                                                                                                                                                                           |  |  |
| Size of shop                                      | : | 10 ft x 24 ft= 240 square ft                                                                                                                                                                                                                                                                                                        |  |  |
| Implementation                                    | : | <ul> <li>She has 3 cow,2 ox and 2 calf in her farm.</li> <li>Average Daily milk production is 10 liter and milk price is BDT 50.</li> <li>The business is operating by entrepreneur. Existing no employee.</li> <li>The farm is owned.</li> <li>Collects goods from SolingMor.</li> <li>Agreed grace period is 3 months.</li> </ul> |  |  |