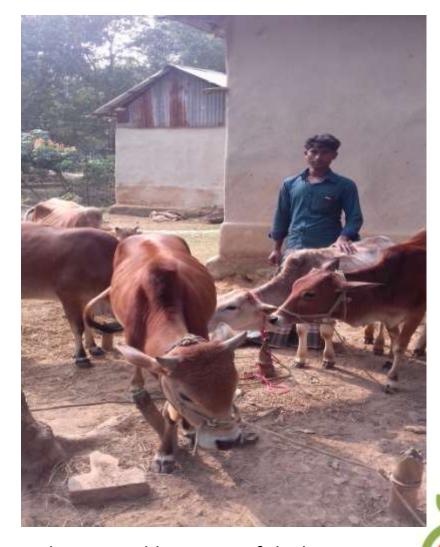

### Proposed NU Business Name: LITON MIA DAIRY FARM



Project identification and prepared by:S M Ariful Islam, Mawna Unit, Gazipur

Project verified by: Siddiqur Rahman

Grameen Shakti Samajik Byabosha Ltd.

| Brief Bio of The Proposed Nobin Udyokta                                                                                                |    |                                                                                                                                                                                 |  |  |  |
|----------------------------------------------------------------------------------------------------------------------------------------|----|--------------------------------------------------------------------------------------------------------------------------------------------------------------------------