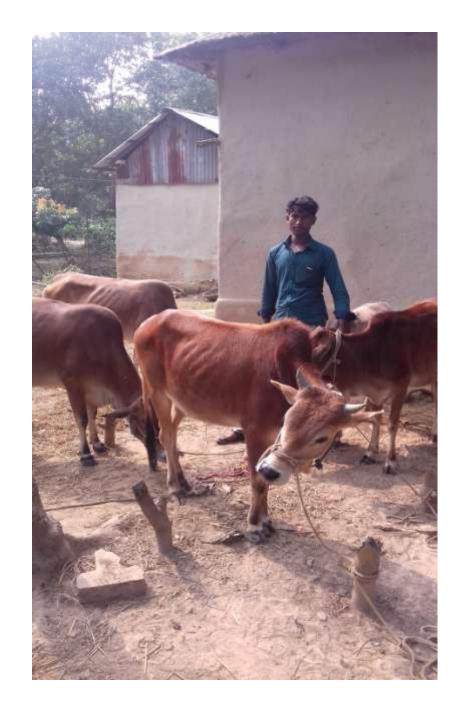

# Pictures

| Proposed Nobin Udyokta Business Info              |   |                                                                                                                                                                                                                                                                                                                                     |  |  |
|---------------------------------------------------|---|-------------------------------------------------------------------------------------------------------------------------------------------------------------------------------------------------------------------------------------------------------------------------------------------------------------------------------------|--|--|
| Business Name                                     | : | LITON MIA DAIRY FARM                                                                                                                                                                                                                                                                                                                |  |  |
| Location                                          | : | Sindege,Sreepur, Gazipur.                                                                                                                                                                                                                                                                                                           |  |  |
| Total Investment in BDT                           | : | BDT 3,10,000/-                                                                                                                                                                                                                                                                                                                      |  |  |
| Financing                                         | : | Self BDT 2,40,000/- (from existing business) 76% Required Investment BDT 70,000/- (as equity) 23%                                                                                                                                                                                                                                   |  |  |
| Present salary/drawings from business (estimates) | : | BDT 5,000                                                                                                                                                                                                                                                                                                                           |  |  |
| Proposed Salary                                   | : | BDT 5,000                                                                                                                                                                                                                                                                                                                           |  |  |
| Size of shop                                      | : | 10 ft x 24 ft= 240 square ft                                                                                                                                                                                                                                                                                                        |  |  |
| Implementation                                    | : | <ul> <li>She has 3 cow,2 ox and 2 calf in her farm.</li> <li>Average Daily milk production is 10 liter and milk price is BDT 50.</li> <li>The business is operating by entrepreneur. Existing no employee.</li> <li>The farm is owned.</li> <li>Collects goods from SolingMor.</li> <li>Agreed grace period is 3 months.</li> </ul> |  |  |