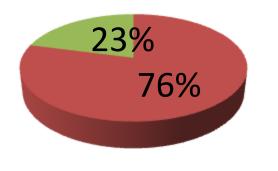

| Proposed Nobin Udyokta Business Info              |   |                                                                                                                                                                                                                                                                                                                                     |  |  |
|---------------------------------------------------|---|-------------------------------------------------------------------------------------------------------------------------------------------------------------------------------------------------------------------------------------------------------------------------------------------------------------------------------------|--|--|
| Business Name                                     | : | LITON MIA DAIRY FARM                                                                                                                                                                                                                                                                                                                |  |  |
| Location                                          | : | Sindege,Sreepur, Gazipur.                                                                                                                                                                                                                                                                                                           |  |  |
| Total Investment in BDT                           | : | BDT 3,10,000/-                                                                                                                                                                                                                                                                                                                      |  |  |
| Financing                                         | : | Self BDT 2,40,000/- (from existing business) 76% Required Investment BDT 70,000/- (as equity) 23%                                                                                                                                                                                                                                   |  |  |
| Present salary/drawings from business (estimates) | : | BDT 5,000                                                                                                                                                                                                                                                                                                                           |  |  |
| Proposed Salary                                   | : | BDT 5,000                                                                                                                                                                                                                                                                                                                           |  |  |
| Size of shop                                      | : | 10 ft x 24 ft= 240 square ft                                                                                                                                                                                                                                                                                                        |  |  |
| Implementation                                    | : | <ul> <li>She has 3 cow,2 ox and 2 calf in her farm.</li> <li>Average Daily milk production is 10 liter and milk price is BDT 50.</li> <li>The business is operating by entrepreneur. Existing no employee.</li> <li>The farm is owned.</li> <li>Collects goods from SolingMor.</li> <li>Agreed grace period is 3 months.</li> </ul> |  |  |