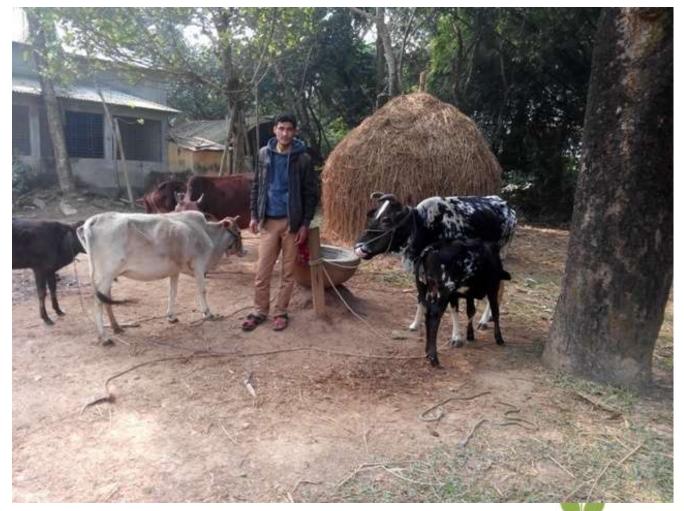

| Proposed Nobin Udyokta Business Info                 |   |                                                                                                                                                                                                                                                                                                                            |  |  |  |
|------------------------------------------------------|---|----------------------------------------------------------------------------------------------------------------------------------------------------------------------------------------------------------------------------------------------------------------------------------------------------------------------------|--|--|--|
| Business Name                                        | : | MIM DAIRY FARM                                                                                                                                                                                                                                                                                                             |  |  |  |
| Location                                             |   | Verar Cala ,Amraid.                                                                                                                                                                                                                                                                                                        |  |  |  |
| Total Investment in BDT                              | : | BDT 5,40,000/-                                                                                                                                                                                                                                                                                                             |  |  |  |
| Financing                                            | : | Self BDT 4,40,000/- (from existing business) 81%<br>Required Investment BDT 1,00,000/- (as equity) 19%                                                                                                                                                                                                                     |  |  |  |
| Present salary/drawings<br>from business (estimates) | : | BDT 5,000/-                                                                                                                                                                                                                                                                                                                |  |  |  |
| Proposed Salary                                      | : | BDT 5,000/-                                                                                                                                                                                                                                                                                                                |  |  |  |
| Size of Farm                                         | : | 20ft x 15 ft= 300 squares ft                                                                                                                                                                                                                                                                                               |  |  |  |
| Implementation                                       | : | <ul> <li>He has 04 cows &amp; 04 calves .</li> <li>Average daily milk production is 16 liter and milk price is BDT 50/</li> <li>The business is operated by entrepreneur. Existing no employee.</li> <li>The farm is owned.</li> <li>Collects cows from Amraid Bazer.</li> <li>Agreed grace period is 3 months.</li> </ul> |  |  |  |

# **FAMILY PICTURE**