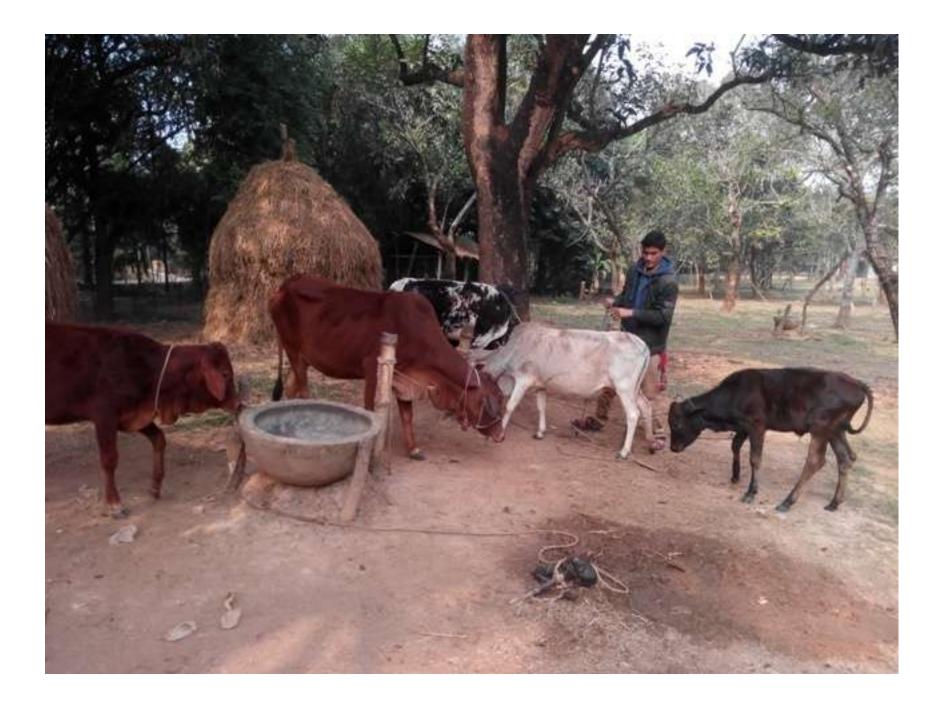

| Proposed Nobin Udyokta Business Info                 |   |                                                                                                                                                                                                                                                                                                                            |  |  |  |
|------------------------------------------------------|---|----------------------------------------------------------------------------------------------------------------------------------------------------------------------------------------------------------------------------------------------------------------------------------------------------------------------------|--|--|--|
| Business Name                                        | : | MIM DAIRY FARM                                                                                                                                                                                                                                                                                                             |  |  |  |
| Location                                             |   | Verar Cala ,Amraid.                                                                                                                                                                                                                                                                                                        |  |  |  |
| Total Investment in BDT                              | : | BDT 5,40,000/-                                                                                                                                                                                                                                                                                                             |  |  |  |
| Financing                                            | : | Self BDT 4,40,000/- (from existing business) 81%<br>Required Investment BDT 1,00,000/- (as equity) 19%                                                                                                                                                                                                                     |  |  |  |
| Present salary/drawings<br>from business (estimates) | : | BDT 5,000/-                                                                                                                                                                                                                                                                                                                |  |  |  |
| Proposed Salary                                      | : | BDT 5,000/-                                                                                                                                                                                                                                                                                                                |  |  |  |
| Size of Farm                                         | : | 20ft x 15 ft= 300 squares ft                                                                                                                                                                                                                                                                                               |  |  |  |
| Implementation                                       | : | <ul> <li>He has 04 cows &amp; 04 calves .</li> <li>Average daily milk production is 16 liter and milk price is BDT 50/</li> <li>The business is operated by entrepreneur. Existing no employee.</li> <li>The farm is owned.</li> <li>Collects cows from Amraid Bazer.</li> <li>Agreed grace period is 3 months.</li> </ul> |  |  |  |