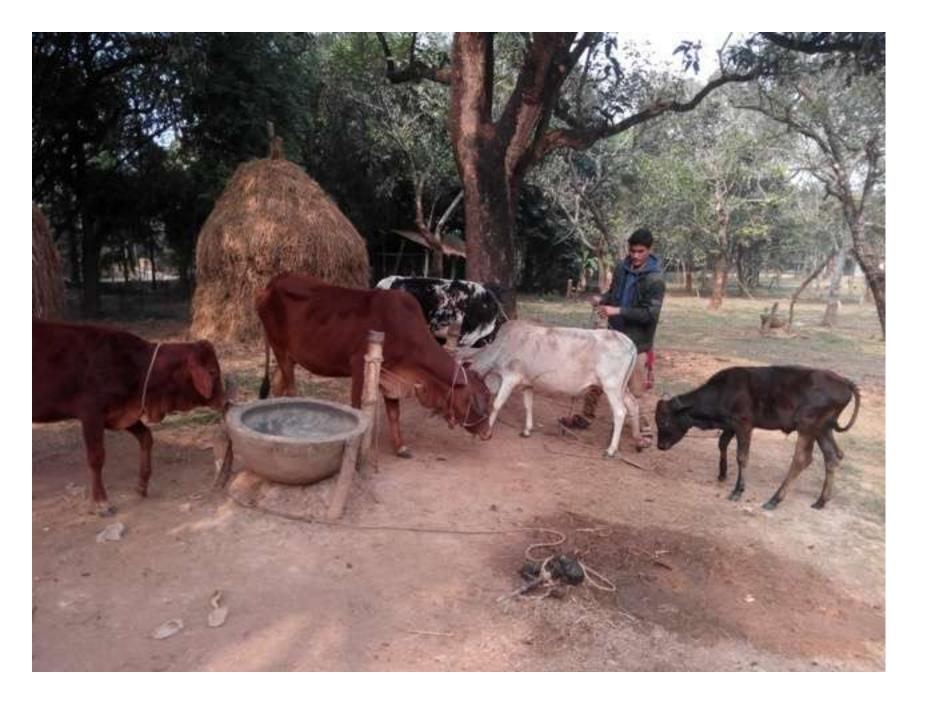

| Proposed Nobin Udyokta Business Info                 |   |                                                                                                                                                                                                                                                                                                                            |  |  |  |
|------------------------------------------------------|---|----------------------------------------------------------------------------------------------------------------------------------------------------------------------------------------------------------------------------------------------------------------------------------------------------------------------------|--|--|--|
| Business Name                                        | : | MIM DAIRY FARM                                                                                                                                                                                                                                                                                                             |  |  |  |
| Location                                             |   | Verar Cala ,Amraid.                                                                                                                                                                                                                                                                                                        |  |  |  |
| Total Investment in BDT                              | : | BDT 5,40,000/-                                                                                                                                                                                                                                                                                                             |  |  |  |
| Financing                                            | : | Self BDT 4,40,000/- (from existing business) 81%<br>Required Investment BDT 1,00,000/- (as equity) 19%                                                                                                                                                                                                                     |  |  |  |
| Present salary/drawings<br>from business (estimates) | : | BDT 5,000/-                                                                                                                                                                                                                                                                                                                |  |  |  |
| Proposed Salary                                      | : | BDT 5,000/-                                                                                                                                                                                                                                                                                                                |  |  |  |
| Size of Farm                                         | : | 20ft x 15 ft= 300 squares ft                                                                                                                                                                                                                                                                                               |  |  |  |
| Implementation                                       | : | <ul> <li>He has 04 cows &amp; 04 calves .</li> <li>Average daily milk production is 16 liter and milk price is BDT 50/</li> <li>The business is operated by entrepreneur. Existing no employee.</li> <li>The farm is owned.</li> <li>Collects cows from Amraid Bazer.</li> <li>Agreed grace period is 3 months.</li> </ul> |  |  |  |