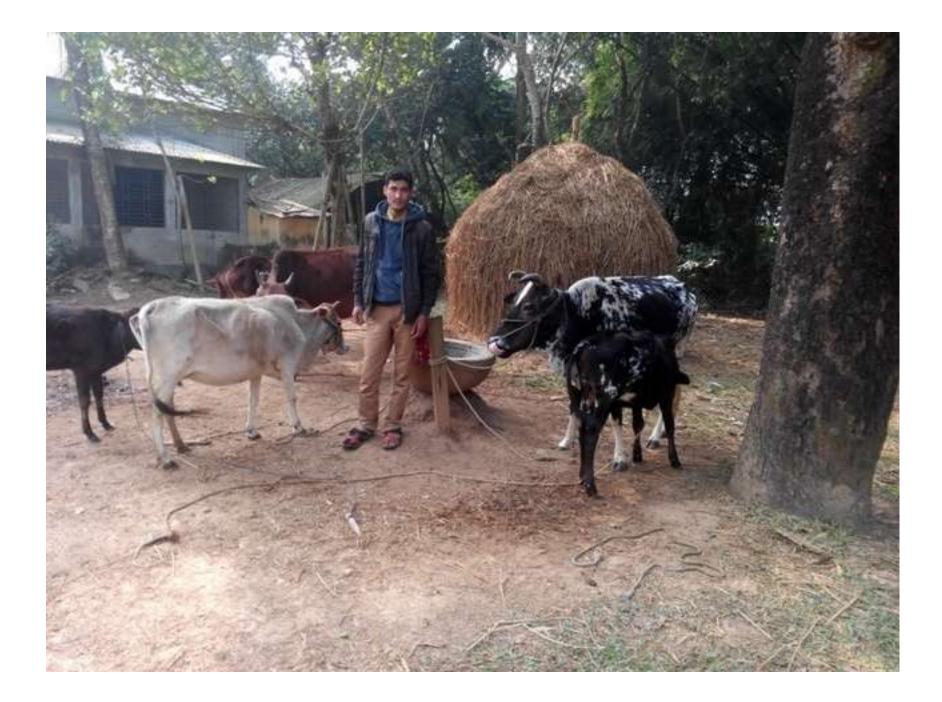

| Proposed Nobin Udyokta Business Info                 |   |                                                                                                                                                                                                                                                                                                                            |  |  |  |
|------------------------------------------------------|---|----------------------------------------------------------------------------------------------------------------------------------------------------------------------------------------------------------------------------------------------------------------------------------------------------------------------------|--|--|--|
| Business Name                                        | : | MIM DAIRY FARM                                                                                                                                                                                                                                                                                                             |  |  |  |
| Location                                             |   | Verar Cala ,Amraid.                                                                                                                                                                                                                                                                                                        |  |  |  |
| Total Investment in BDT                              | : | BDT 5,40,000/-                                                                                                                                                                                                                                                                                                             |  |  |  |
| Financing                                            | : | Self BDT 4,40,000/- (from existing business) 81%<br>Required Investment BDT 1,00,000/- (as equity) 19%                                                                                                                                                                                                                     |  |  |  |
| Present salary/drawings<br>from business (estimates) | : | BDT 5,000/-                                                                                                                                                                                                                                                                                                                |  |  |  |
| Proposed Salary                                      | : | BDT 5,000/-                                                                                                                                                                                                                                                                                                                |  |  |  |
| Size of Farm                                         | : | 20ft x 15 ft= 300 squares ft                                                                                                                                                                                                                                                                                               |  |  |  |
| Implementation                                       | : | <ul> <li>He has 04 cows &amp; 04 calves .</li> <li>Average daily milk production is 16 liter and milk price is BDT 50/</li> <li>The business is operated by entrepreneur. Existing no employee.</li> <li>The farm is owned.</li> <li>Collects cows from Amraid Bazer.</li> <li>Agreed grace period is 3 months.</li> </ul> |  |  |  |

# **FAMILY PICTURE**