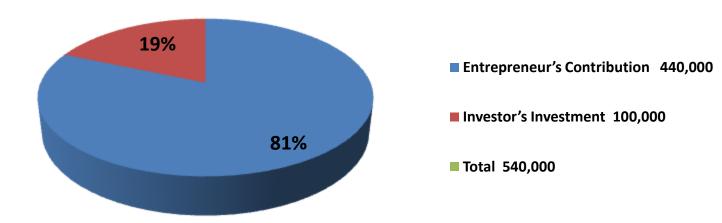

| Proposed Nobin Udyokta Business Info                 |   |                                                                                                                                                                                                                                                                                                                            |  |  |  |
|------------------------------------------------------|---|----------------------------------------------------------------------------------------------------------------------------------------------------------------------------------------------------------------------------------------------------------------------------------------------------------------------------|--|--|--|
| Business Name                                        | : | MIM DAIRY FARM                                                                                                                                                                                                                                                                                                             |  |  |  |
| Location                                             |   | Verar Cala ,Amraid.                                                                                                                                                                                                                                                                                                        |  |  |  |
| Total Investment in BDT                              | : | BDT 5,40,000/-                                                                                                                                                                                                                                                                                                             |  |  |  |
| Financing                                            | : | Self BDT 4,40,000/- (from existing business) 81%<br>Required Investment BDT 1,00,000/- (as equity) 19%                                                                                                                                                                                                                     |  |  |  |
| Present salary/drawings<br>from business (estimates) | : | BDT 5,000/-                                                                                                                                                                                                                                                                                                                |  |  |  |
| Proposed Salary                                      | : | BDT 5,000/-                                                                                                                                                                                                                                                                                                                |  |  |  |
| Size of Farm                                         | : | 20ft x 15 ft= 300 squares ft                                                                                                                                                                                                                                                                                               |  |  |  |
| Implementation                                       | : | <ul> <li>He has 04 cows &amp; 04 calves .</li> <li>Average daily milk production is 16 liter and milk price is BDT 50/</li> <li>The business is operated by entrepreneur. Existing no employee.</li> <li>The farm is owned.</li> <li>Collects cows from Amraid Bazer.</li> <li>Agreed grace period is 3 months.</li> </ul> |  |  |  |

| Investment Breakdown |      |            |                 |      |               |                 |                |  |  |
|----------------------|------|------------|-----------------|------|---------------|-----------------|----------------|--|--|
|                      | Exis | ting       |                 |      | Proposed      |                 |                |  |  |
| Particulars          | Qty. | Unit Price | Amount<br>(BDT) | Qty. | Unit<br>Price | Amount<br>(BDT) | Proposed Total |  |  |
| Cow                  | 4    | 80,000     | 320,000         | 1    | 100,000       | 100,000         | 420,000        |  |  |
| calves               | 4    | 30,000     | 120,000         | 0    | 0             | 0               | 120,000        |  |  |
| TOTAL                |      |            | 440,000         |      |               | 100,000         | 540,000        |  |  |