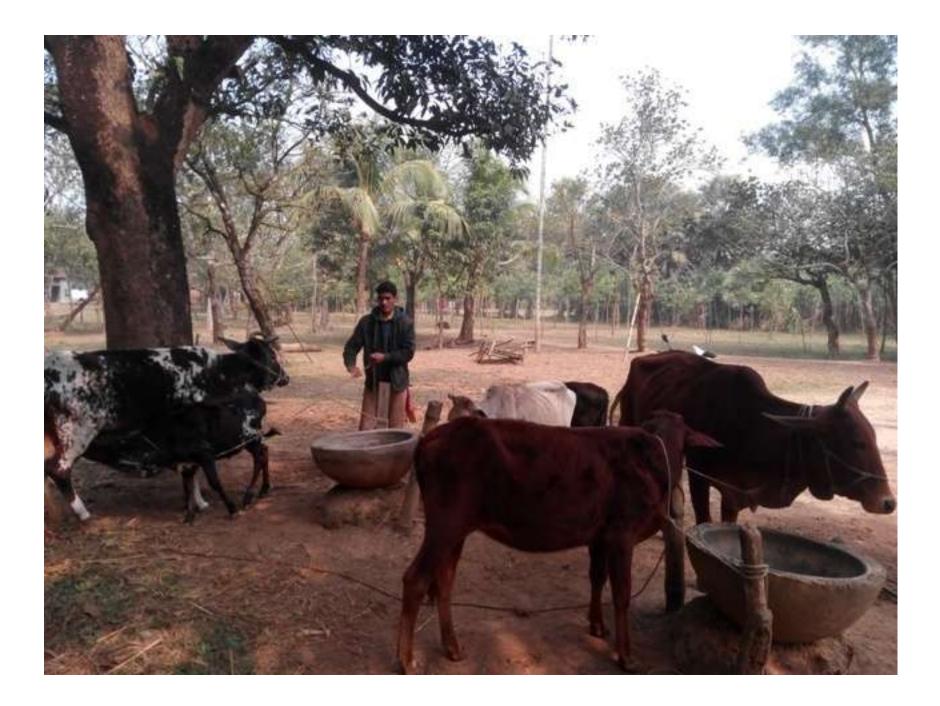

| Proposed Nobin Udyokta Business Info                 |   |                                                                                                                                                                                                                                                                                                                            |  |  |  |
|------------------------------------------------------|---|----------------------------------------------------------------------------------------------------------------------------------------------------------------------------------------------------------------------------------------------------------------------------------------------------------------------------|--|--|--|
| Business Name                                        | : | MIM DAIRY FARM                                                                                                                                                                                                                                                                                                             |  |  |  |
| Location                                             |   | Verar Cala ,Amraid.                                                                                                                                                                                                                                                                                                        |  |  |  |
| Total Investment in BDT                              | : | BDT 5,40,000/-                                                                                                                                                                                                                                                                                                             |  |  |  |
| Financing                                            | : | Self BDT 4,40,000/- (from existing business) 81%<br>Required Investment BDT 1,00,000/- (as equity) 19%                                                                                                                                                                                                                     |  |  |  |
| Present salary/drawings<br>from business (estimates) | : | BDT 5,000/-                                                                                                                                                                                                                                                                                                                |  |  |  |
| Proposed Salary                                      | : | BDT 5,000/-                                                                                                                                                                                                                                                                                                                |  |  |  |
| Size of Farm                                         | : | 20ft x 15 ft= 300 squares ft                                                                                                                                                                                                                                                                                               |  |  |  |
| Implementation                                       | : | <ul> <li>He has 04 cows &amp; 04 calves .</li> <li>Average daily milk production is 16 liter and milk price is BDT 50/</li> <li>The business is operated by entrepreneur. Existing no employee.</li> <li>The farm is owned.</li> <li>Collects cows from Amraid Bazer.</li> <li>Agreed grace period is 3 months.</li> </ul> |  |  |  |