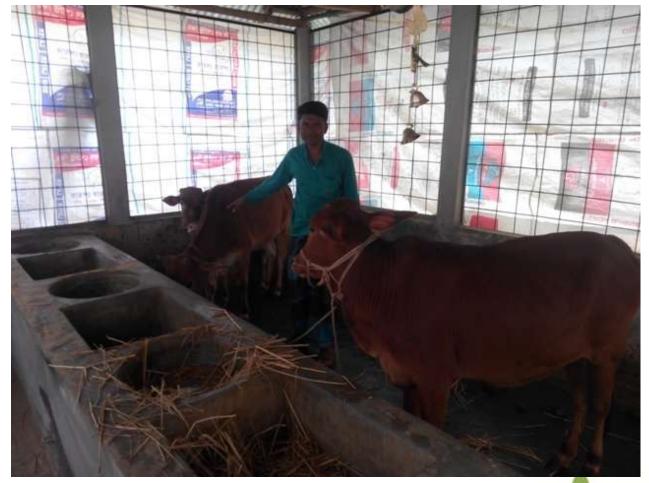

| Proposed Nobin Udyokta Business Info              |   |                                                                                                                                                                                                                                                                                                                                  |  |  |
|---------------------------------------------------|---|----------------------------------------------------------------------------------------------------------------------------------------------------------------------------------------------------------------------------------------------------------------------------------------------------------------------------------|--|--|
| Business Name                                     | : | NAZRUL DAIRY FARM                                                                                                                                                                                                                                                                                                                |  |  |
| Location                                          |   | Hailjor South para.                                                                                                                                                                                                                                                                                                              |  |  |
| Total Investment in BDT                           | : | BDT 2,80,000/-                                                                                                                                                                                                                                                                                                                   |  |  |
| Financing                                         | : | Self BDT 2,00,000/- (from existing business) 71% Required Investment BDT 80,000/- (as equity) 29%                                                                                                                                                                                                                                |  |  |
| Present salary/drawings from business (estimates) | : | BDT 5,000/-                                                                                                                                                                                                                                                                                                                      |  |  |
| Proposed Salary                                   | : | BDT 5,000/-                                                                                                                                                                                                                                                                                                                      |  |  |
| Size of Farm                                      | : | 28ft x 15 ft= 420 squares ft                                                                                                                                                                                                                                                                                                     |  |  |
| Implementation                                    | : | <ul> <li>He has two cows, two calf in his farm.</li> <li>Average daily milk production is 07 liter and milk price is BDT 60/</li> <li>The business is operated by entrepreneur. Existing no employee.</li> <li>The farm is owned.</li> <li>Collects cows from Amraid Bazer.</li> <li>Agreed grace period is 3 months.</li> </ul> |  |  |

# Pictures