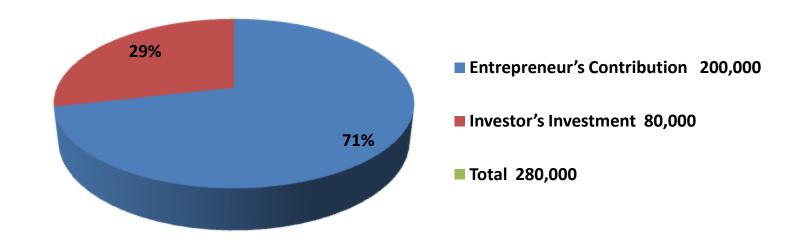

| Investment Breakdown |      |            |              |                                      |        |        |                |  |
|----------------------|------|------------|--------------|--------------------------------------|--------|--------|----------------|--|
| Existing             |      |            |              | Proposed                             |        |        |                |  |
| Particulars          | Qty. | Unit Price | Amount (BDT) | Qty. Unit Price Amount Propose (BDT) |        |        | Proposed Total |  |
| Cow                  | 2    | 70,000     | 140,000      | 1                                    | 80,000 | 80,000 | 220,000        |  |
| Calf                 | 2    | 30,000     | 60,000       | 0                                    | 0      | 0      | 60,000         |  |
| TOTAL                |      |            | 200,000      |                                      |        | 80,000 | 280,000        |  |