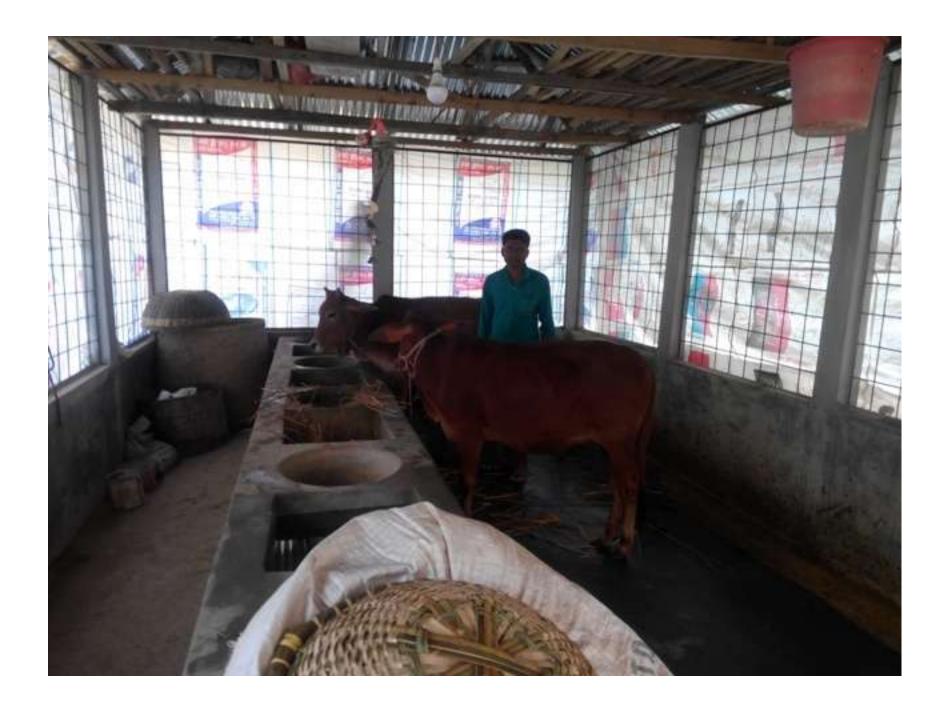

| Proposed Nobin Udyokta Business Info              |   |                                                                                                                                                                                                                                                                                                                                  |  |  |
|---------------------------------------------------|---|----------------------------------------------------------------------------------------------------------------------------------------------------------------------------------------------------------------------------------------------------------------------------------------------------------------------------------|--|--|
| Business Name                                     | : | NAZRUL DAIRY FARM                                                                                                                                                                                                                                                                                                                |  |  |
| Location                                          |   | Hailjor South para.                                                                                                                                                                                                                                                                                                              |  |  |
| Total Investment in BDT                           | : | BDT 2,80,000/-                                                                                                                                                                                                                                                                                                                   |  |  |
| Financing                                         | : | Self BDT 2,00,000/- (from existing business) 71% Required Investment BDT 80,000/- (as equity) 29%                                                                                                                                                                                                                                |  |  |
| Present salary/drawings from business (estimates) | : | BDT 5,000/-                                                                                                                                                                                                                                                                                                                      |  |  |
| Proposed Salary                                   | : | BDT 5,000/-                                                                                                                                                                                                                                                                                                                      |  |  |
| Size of Farm                                      | : | 28ft x 15 ft= 420 squares ft                                                                                                                                                                                                                                                                                                     |  |  |
| Implementation                                    | : | <ul> <li>He has two cows, two calf in his farm.</li> <li>Average daily milk production is 07 liter and milk price is BDT 60/</li> <li>The business is operated by entrepreneur. Existing no employee.</li> <li>The farm is owned.</li> <li>Collects cows from Amraid Bazer.</li> <li>Agreed grace period is 3 months.</li> </ul> |  |  |

# Pictures