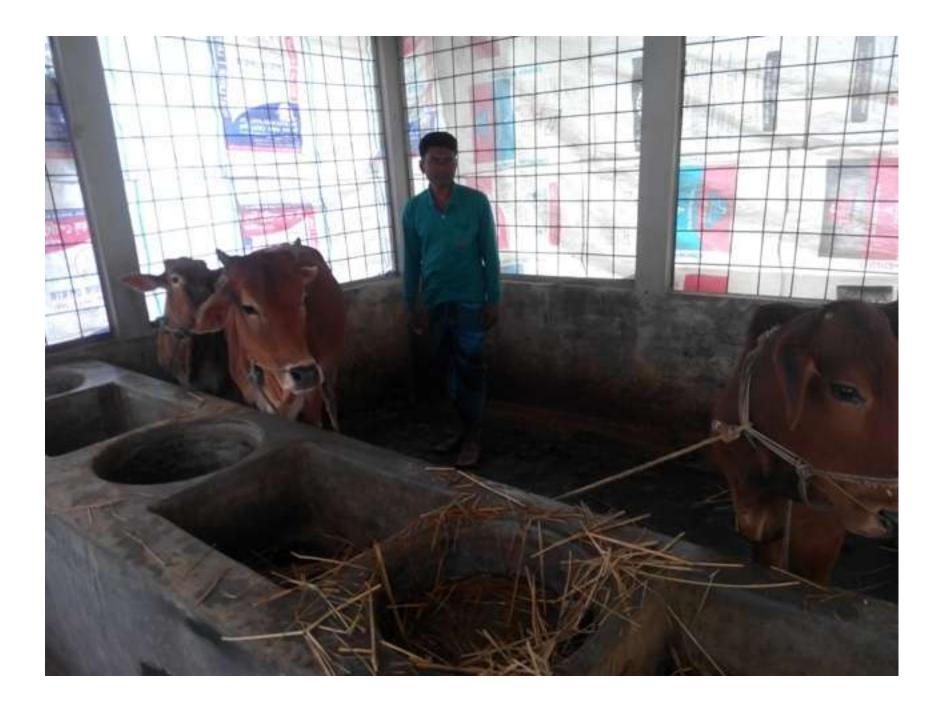

| Proposed Nobin Udyokta Business Info              |   |                                                                                                                                                                                                                                                                                                                                  |  |  |
|---------------------------------------------------|---|----------------------------------------------------------------------------------------------------------------------------------------------------------------------------------------------------------------------------------------------------------------------------------------------------------------------------------|--|--|
| Business Name                                     | : | NAZRUL DAIRY FARM                                                                                                                                                                                                                                                                                                                |  |  |
| Location                                          |   | Hailjor South para.                                                                                                                                                                                                                                                                                                              |  |  |
| Total Investment in BDT                           | : | BDT 2,80,000/-                                                                                                                                                                                                                                                                                                                   |  |  |
| Financing                                         | : | Self BDT 2,00,000/- (from existing business) 71% Required Investment BDT 80,000/- (as equity) 29%                                                                                                                                                                                                                                |  |  |
| Present salary/drawings from business (estimates) | : | BDT 5,000/-                                                                                                                                                                                                                                                                                                                      |  |  |
| Proposed Salary                                   | : | BDT 5,000/-                                                                                                                                                                                                                                                                                                                      |  |  |
| Size of Farm                                      | : | 28ft x 15 ft= 420 squares ft                                                                                                                                                                                                                                                                                                     |  |  |
| Implementation                                    | : | <ul> <li>He has two cows, two calf in his farm.</li> <li>Average daily milk production is 07 liter and milk price is BDT 60/</li> <li>The business is operated by entrepreneur. Existing no employee.</li> <li>The farm is owned.</li> <li>Collects cows from Amraid Bazer.</li> <li>Agreed grace period is 3 months.</li> </ul> |  |  |

# Pictures