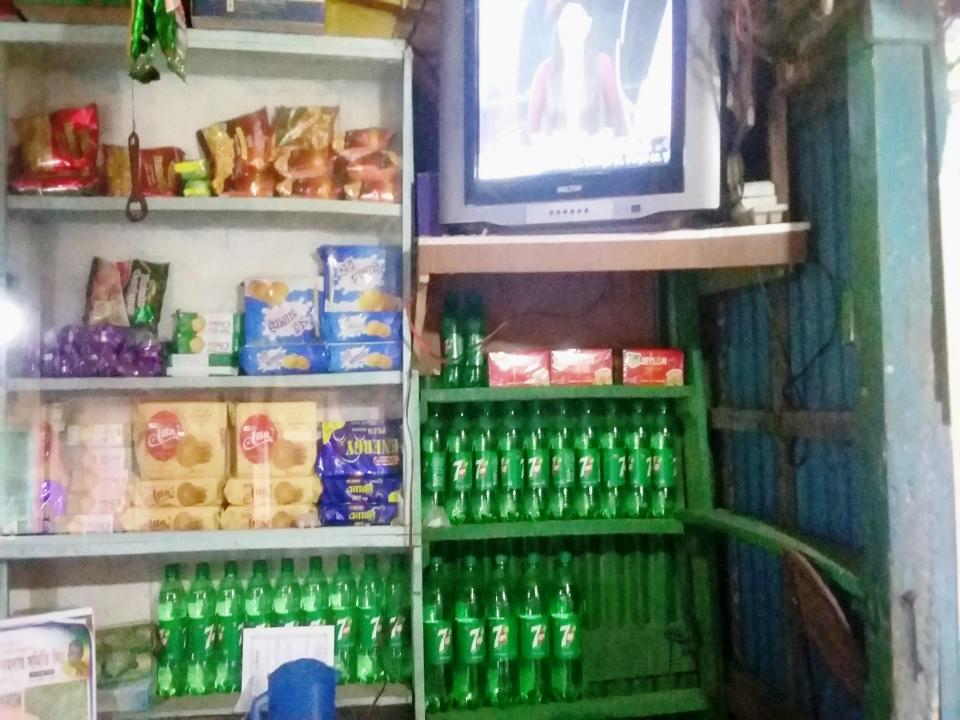

## PRESENT & PROPOSED INVESTMENT BREAKDOWN

| Particulars                          | Existing Business (BDT) | Proposed (BDT) | Total<br>(BDT) |
|--------------------------------------|-------------------------|----------------|----------------|
| Investments in different categories: | (1)                     | (2)            | (1+2)          |
| Present Stock Items:                 |                         |                |                |
| Refrezator                           | 27,000                  |                |                |
| Icecream Refrezator                  | 30,000                  |                |                |
| Soft Drinks                          | 10,000                  |                |                |

#### PROPOSED INVESTMENT BREAKDOWN

| Proposed items       |      |        |  |
|----------------------|------|--------|--|
| Product Name         | Unit | Amount |  |
| Soft Drinking        |      | 20,000 |  |
| Grocery Item         |      | 30,000 |  |
| Total Proposed Stock |      | 50,000 |  |