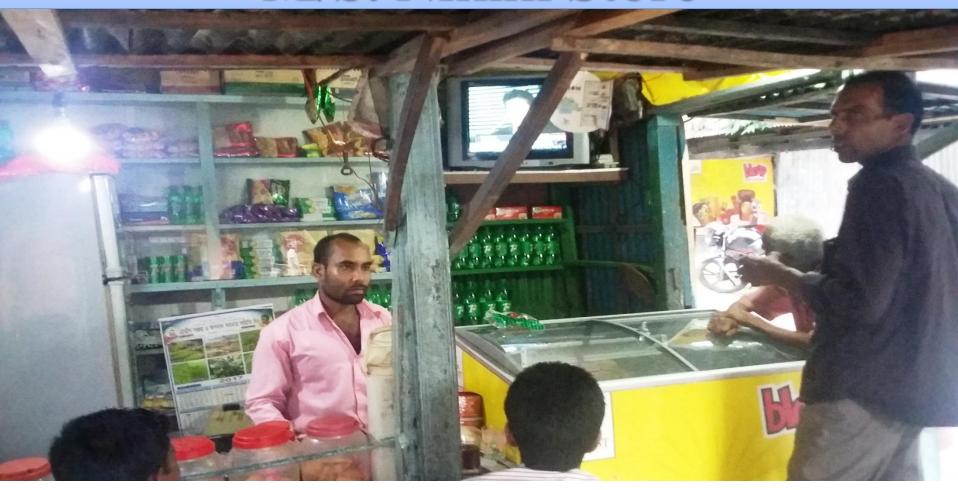

#### BRIEF BIO OF THE PROPOSED NOBIN UDYOKTA (CONT...)

| Present Occupation                      | : | M/S. Nikhil Store         |
|-----------------------------------------|---|---------------------------|
| Initial Investment                      | : | 25,000                    |
| Trade License/Drug License              |   | 13                        |
| Business Experience And Training Info   | : | 15 Years                  |
| Other Own/Family Sources of Income      | : | Father is Businessman     |
| Other Own/Family Sources of Liabilities | : | N/A                       |
| NU Contact Info                         |   | 01186-6548054             |
| NU Project Source/Reference             | : | Jhalokati Unit, Jhalokati |

#### PROPOSED NOBIN UDYOKTA BUSINESS INFO

| Business Name                                                                                                                        | : | M/S. Nikhil Store                                                                                 |
|--------------------------------------------------------------------------------------------------------------------------------------|---|---------------------------------------------------------------------------------------------------|
| Address/ Location                                                                                                                    | : | Vimroli Bazar, Kittipasa, Jhalokati.                                                              |
| Total Investment in BDT                                                                                                              | : | 1,88,000/=                                                                                        |
| Financing                                                                                                                            | : | Self BDT 1,38,000/= (from existing business) 73% Required Investment BDT 50,000/= (as equity) 27% |
| Present salary/drawings from business (estimates)                                                                                    | : | 6,000/-                                                                                           |
| Proposed Salary                                                                                                                      | : | 7,000/-                                                                                           |
| Proposed Business  (i) % of present gross profit margin  (ii) Estimated % of proposed gross profit margin  (iii) Agreed grace period | : | 20% 20% Agreed Installment Every 2 months.(12 Installments)                                       |