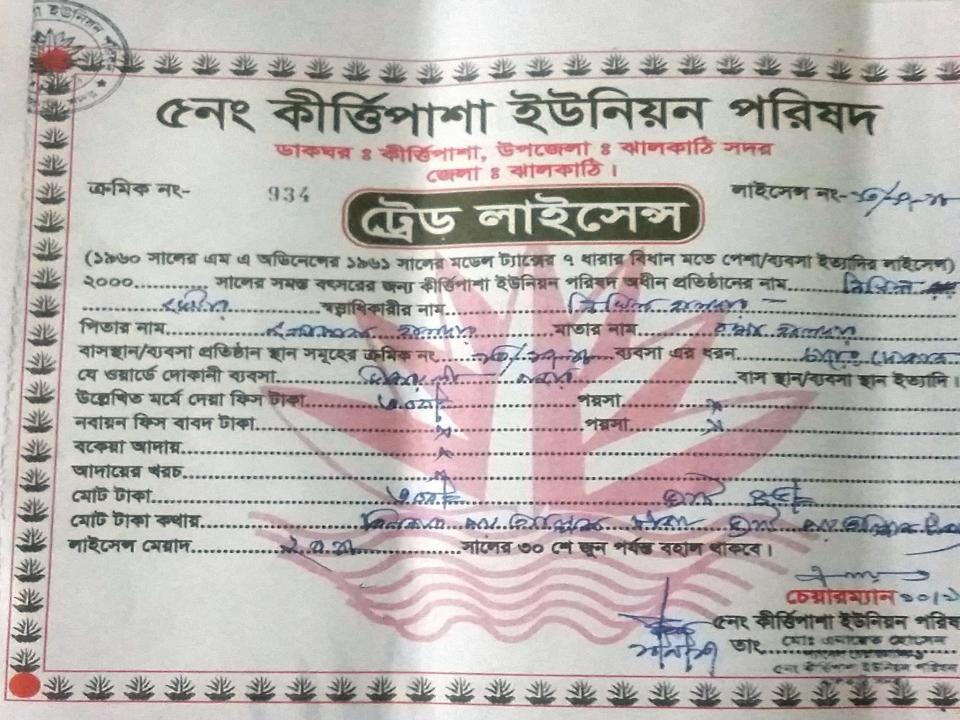

#### BRIEF BIO OF THE PROPOSED NOBIN UDYOKTA (CONT...)

| Present Occupation                      | : | M/S. Nikhil Store         |
|-----------------------------------------|---|---------------------------|
| Initial Investment                      | : | 25,000                    |
| Trade License/Drug License              |   | 13                        |
| Business Experience And Training Info   | : | 15 Years                  |
| Other Own/Family Sources of Income      | : | Father is Businessman     |
| Other Own/Family Sources of Liabilities | : | N/A                       |
| NU Contact Info                         |   | 01186-6548054             |
| NU Project Source/Reference             | : | Jhalokati Unit, Jhalokati |

#### PROPOSED NOBIN UDYOKTA BUSINESS INFO

| Business Name                                                                                                                        | : | M/S. Nikhil Store                                                                                 |
|--------------------------------------------------------------------------------------------------------------------------------------|---|---------------------------------------------------------------------------------------------------|
| Address/ Location                                                                                                                    | : | Vimroli Bazar, Kittipasa, Jhalokati.                                                              |
| Total Investment in BDT                                                                                                              | : | 1,88,000/=                                                                                        |
| Financing                                                                                                                            | : | Self BDT 1,38,000/= (from existing business) 73% Required Investment BDT 50,000/= (as equity) 27% |
| Present salary/drawings from business (estimates)                                                                                    | : | 6,000/-                                                                                           |
| Proposed Salary                                                                                                                      | : | 7,000/-                                                                                           |
| Proposed Business  (i) % of present gross profit margin  (ii) Estimated % of proposed gross profit margin  (iii) Agreed grace period | : | 20% 20% Agreed Installment Every 2 months.(12 Installments)                                       |