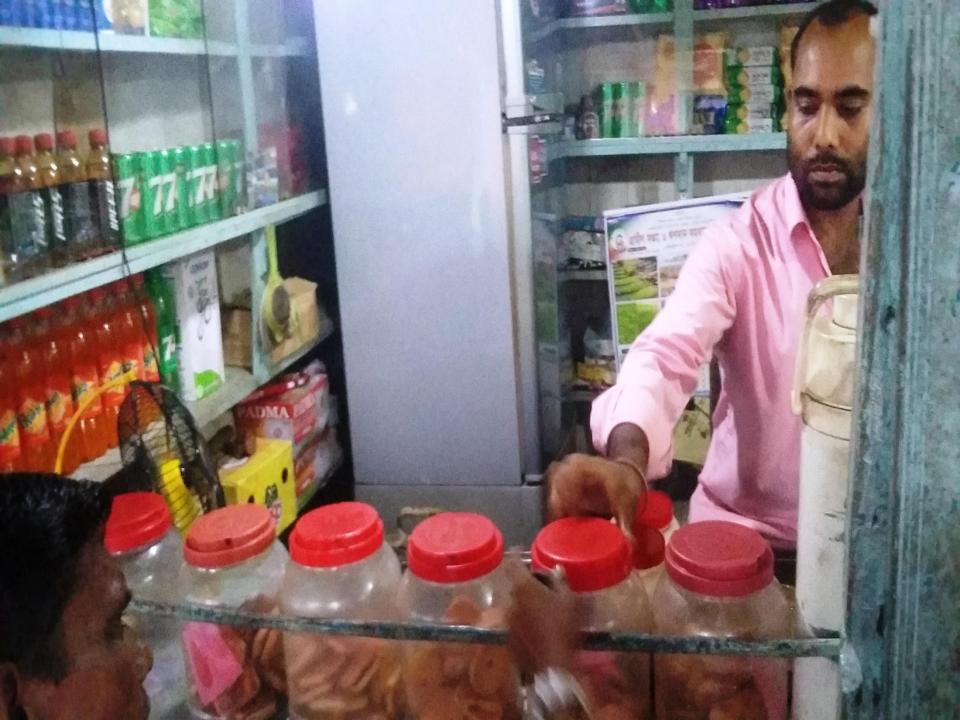

#### BRIEF BIO OF THE PROPOSED NOBIN UDYOKTA (CONT...)

| Present Occupation                      | : | M/S. Nikhil Store         |
|-----------------------------------------|---|---------------------------|
| Initial Investment                      | : | 25,000                    |
| Trade License/Drug License              |   | 13                        |
| Business Experience And Training Info   | : | 15 Years                  |
| Other Own/Family Sources of Income      | : | Father is Businessman     |
| Other Own/Family Sources of Liabilities | : | N/A                       |
| NU Contact Info                         |   | 01186-6548054             |
| NU Project Source/Reference             | : | Jhalokati Unit, Jhalokati |

#### PROPOSED NOBIN UDYOKTA BUSINESS INFO

| Business Name                                                                                                                        | : | M/S. Nikhil Store                                                                                 |
|--------------------------------------------------------------------------------------------------------------------------------------|---|---------------------------------------------------------------------------------------------------|
| Address/ Location                                                                                                                    | : | Vimroli Bazar, Kittipasa, Jhalokati.                                                              |
| Total Investment in BDT                                                                                                              | : | 1,88,000/=                                                                                        |
| Financing                                                                                                                            | : | Self BDT 1,38,000/= (from existing business) 73% Required Investment BDT 50,000/= (as equity) 27% |
| Present salary/drawings from business (estimates)                                                                                    | : | 6,000/-                                                                                           |
| Proposed Salary                                                                                                                      | : | 7,000/-                                                                                           |
| Proposed Business  (i) % of present gross profit margin  (ii) Estimated % of proposed gross profit margin  (iii) Agreed grace period | : | 20% 20% Agreed Installment Every 2 months.(12 Installments)                                       |