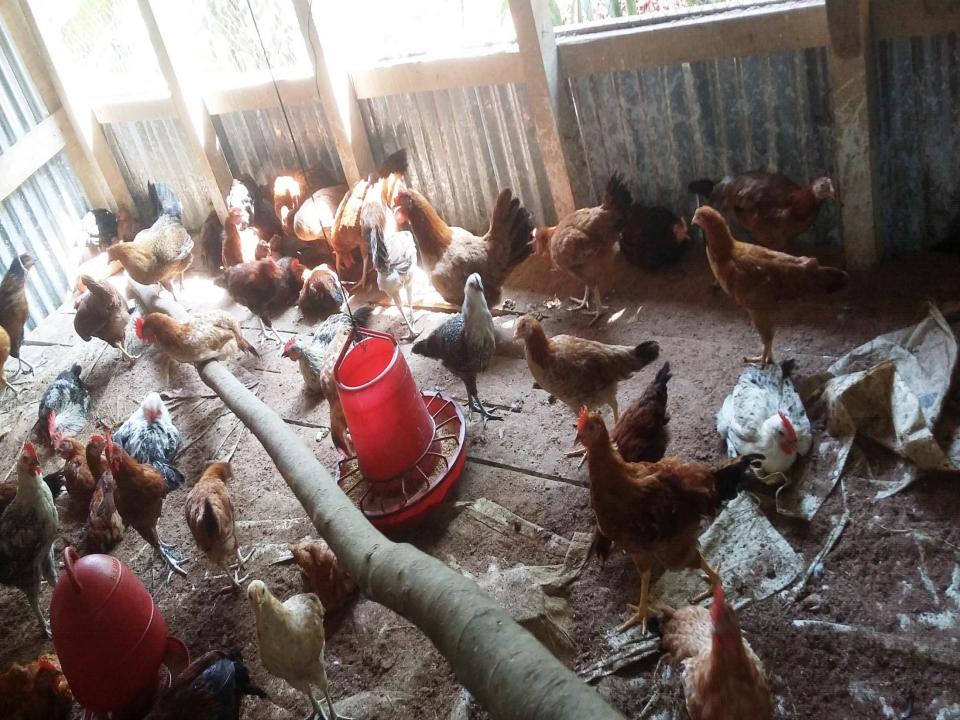

# **PROPOSED NOBIN UDYOKTA BUSINESS INFO**

| Business Name                                                                                                                                                                                | : | Nazrul Poultry Farm                                                                           |
|----------------------------------------------------------------------------------------------------------------------------------------------------------------------------------------------|---|-----------------------------------------------------------------------------------------------|
| Address/ Location                                                                                                                                                                            | : | Vill:Kirtipasha, Post:Kirtipasha, P.S:Jhalokati, District:<br>Jhalokati                       |
| Total Investment in BDT                                                                                                                                                                      | : | 2,28,200/=                                                                                    |
| Financing                                                                                                                                                                                    | : | Self BDT 1,58,200/=(from existing business)69%Required Investment BDT 70,000/= (as equity)31% |
| Present salary/drawings from business (estimates)                                                                                                                                            | : | 5,000                                                                                         |
| Proposed Salary                                                                                                                                                                              | : | 5,500                                                                                         |
| <ul> <li>Proposed Business</li> <li>(i) % of present gross<br/>profit margin</li> <li>(ii) Estimated % of<br/>proposed gross profit<br/>margin</li> <li>(iii) Agreed grace period</li> </ul> | : | 30%<br>30%<br>Agreed Instalment Every Two months(12 Installments)                             |

#### PRESENT & PROPOSED INVESTMENT BREAKDOWN

| Particulars                                                                                                                                     | Existing Business (BDT)                                         | Proposed (BDT) | Total<br>(BDT) |
|-------------------------------------------------------------------------------------------------------------------------------------------------|-----------------------------------------------------------------|----------------|----------------|
| Investments in different categories:                                                                                                            | (1)                                                             | (2)            | (1+2)          |
| Present Stock Items:<br>Sonali Cok (300)<br>Dressing Machine<br>Feed<br>Food Poot<br>Weight Machine<br>Table, Chair, Fan Others<br>Cash In Hand | 70,000<br>26,700<br>4,000<br>7,000<br>4,200<br>17,000<br>30,000 | 70,000         | 1,58,200       |
| Proposed items:                                                                                                                                 | 1,58,200                                                        | 70,000         | 70,000         |
| Total Capital                                                                                                                                   |                                                                 |                | 2,28,200       |

| Proposed items       |      |        |  |  |
|----------------------|------|--------|--|--|
| Product Name         | Unit | Amount |  |  |
| Sonali Cock          | 600  | 18,000 |  |  |
| Feed                 | 20   | 43,000 |  |  |
| Medicine             |      | 9,000  |  |  |
| Total Proposed Stock |      | 70,000 |  |  |