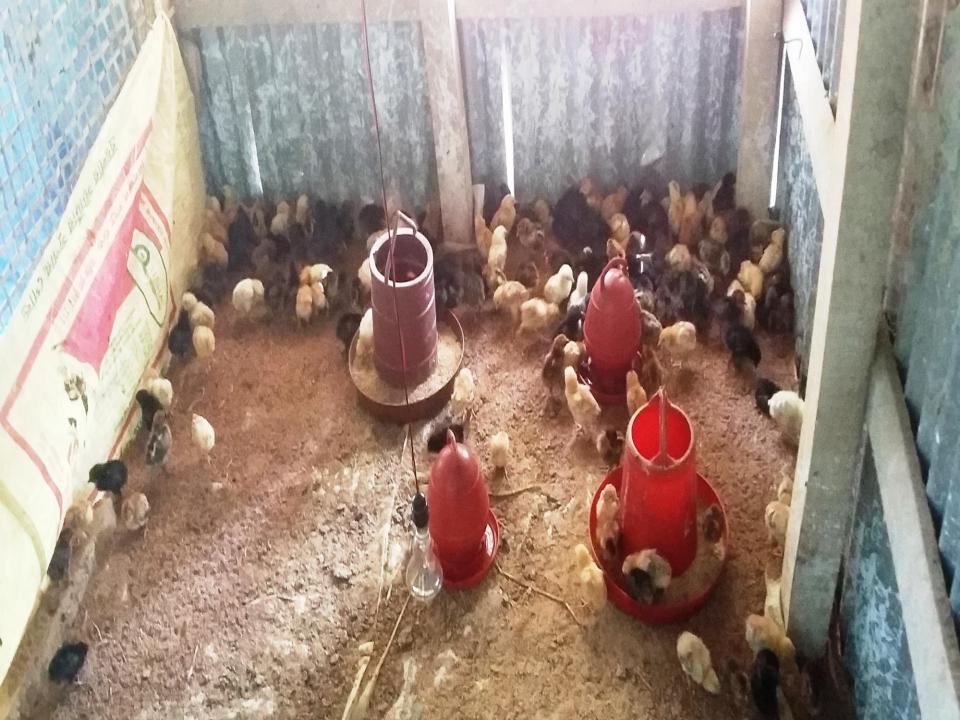

#### PRESENT & PROPOSED INVESTMENT BREAKDOWN

| Particulars                                                                                                                                     | Existing Business (BDT)                                         | Proposed (BDT) | Total<br>(BDT) |
|-------------------------------------------------------------------------------------------------------------------------------------------------|-----------------------------------------------------------------|----------------|----------------|
| Investments in different categories:                                                                                                            | (1)                                                             | (2)            | (1+2)          |
| Present Stock Items:<br>Sonali Cok (300)<br>Dressing Machine<br>Feed<br>Food Poot<br>Weight Machine<br>Table, Chair, Fan Others<br>Cash In Hand | 70,000<br>26,700<br>4,000<br>7,000<br>4,200<br>17,000<br>30,000 | 70,000         | 1,58,200       |
| Proposed items:                                                                                                                                 | 1,58,200                                                        | 70,000         | 70,000         |
| Total Capital                                                                                                                                   |                                                                 |                | 2,28,200       |

| Proposed items       |      |        |  |  |
|----------------------|------|--------|--|--|
| Product Name         | Unit | Amount |  |  |
| Sonali Cock          | 600  | 18,000 |  |  |
| Feed                 | 20   | 43,000 |  |  |
| Medicine             |      | 9,000  |  |  |
| Total Proposed Stock |      | 70,000 |  |  |