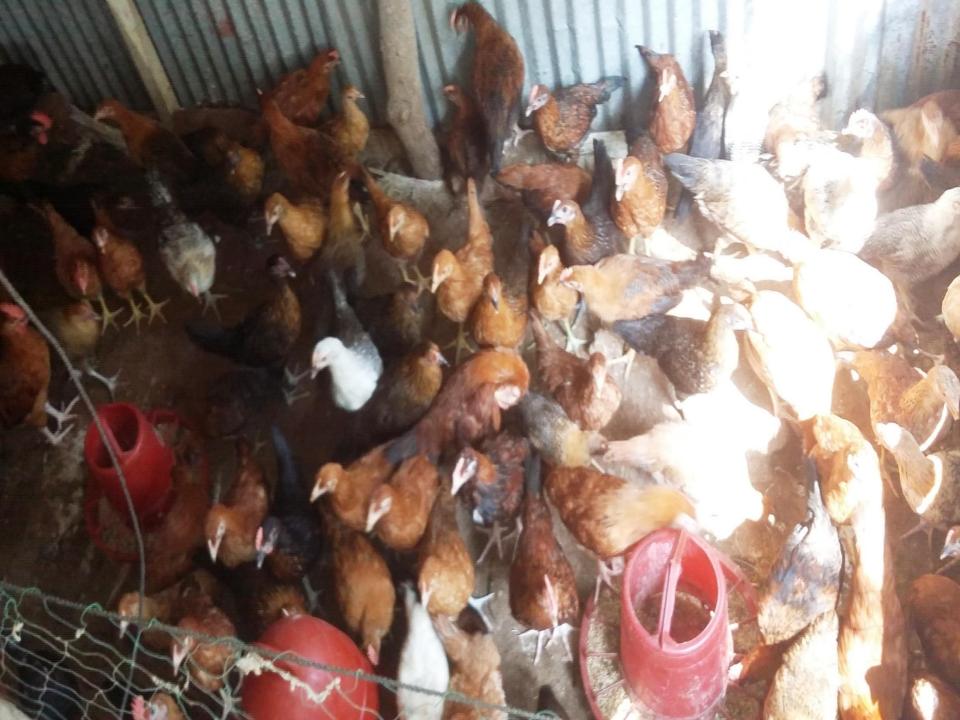

# **PROPOSED NOBIN UDYOKTA BUSINESS INFO**

| Business Name                                                                                                                                                                                | : | Nazrul Poultry Farm                                                                           |
|----------------------------------------------------------------------------------------------------------------------------------------------------------------------------------------------|---|-----------------------------------------------------------------------------------------------|
| Address/ Location                                                                                                                                                                            | : | Vill:Kirtipasha, Post:Kirtipasha, P.S:Jhalokati, District:<br>Jhalokati                       |
| Total Investment in BDT                                                                                                                                                                      | : | 2,28,200/=                                                                                    |
| Financing                                                                                                                                                                                    | : | Self BDT 1,58,200/=(from existing business)69%Required Investment BDT 70,000/= (as equity)31% |
| Present salary/drawings from business (estimates)                                                                                                                                            | : | 5,000                                                                                         |
| Proposed Salary                                                                                                                                                                              | : | 5,500                                                                                         |
| <ul> <li>Proposed Business</li> <li>(i) % of present gross<br/>profit margin</li> <li>(ii) Estimated % of<br/>proposed gross profit<br/>margin</li> <li>(iii) Agreed grace period</li> </ul> | : | 30%<br>30%<br>Agreed Instalment Every Two months(12 Installments)                             |

#### PRESENT & PROPOSED INVESTMENT BREAKDOWN

| Particulars                                                                                                                                     | Existing Business (BDT)                                         | Proposed (BDT) | Total<br>(BDT) |
|-------------------------------------------------------------------------------------------------------------------------------------------------|-----------------------------------------------------------------|----------------|----------------|
| Investments in different categories:                                                                                                            | (1)                                                             | (2)            | (1+2)          |
| Present Stock Items:<br>Sonali Cok (300)<br>Dressing Machine<br>Feed<br>Food Poot<br>Weight Machine<br>Table, Chair, Fan Others<br>Cash In Hand | 70,000<br>26,700<br>4,000<br>7,000<br>4,200<br>17,000<br>30,000 | 70,000         | 1,58,200       |
| Proposed items:                                                                                                                                 | 1,58,200                                                        | 70,000         | 70,000         |
| Total Capital                                                                                                                                   |                                                                 |                | 2,28,200       |