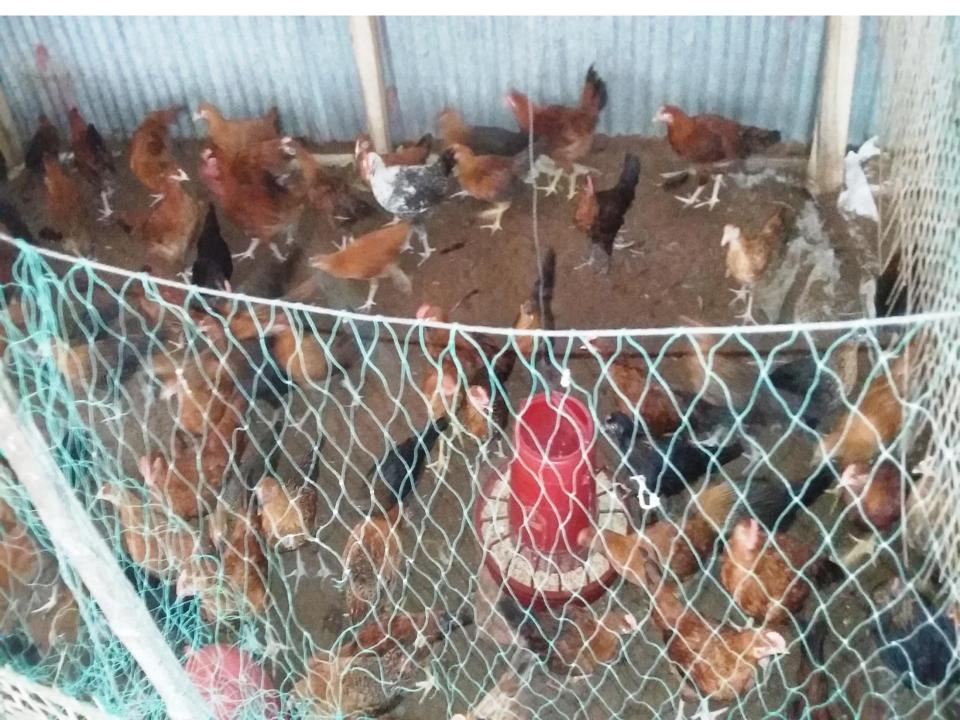

# **PROPOSED NOBIN UDYOKTA BUSINESS INFO**

| Business Name                                                                                                                                                                                | : | Nazrul Poultry Farm                                                                           |
|----------------------------------------------------------------------------------------------------------------------------------------------------------------------------------------------|---|-----------------------------------------------------------------------------------------------|
| Address/ Location                                                                                                                                                                            | : | Vill:Kirtipasha, Post:Kirtipasha, P.S:Jhalokati, District:<br>Jhalokati                       |
| Total Investment in BDT                                                                                                                                                                      | : | 2,28,200/=                                                                                    |
| Financing                                                                                                                                                                                    | : | Self BDT 1,58,200/=(from existing business)69%Required Investment BDT 70,000/= (as equity)31% |
| Present salary/drawings from business (estimates)                                                                                                                                            | : | 5,000                                                                                         |
| Proposed Salary                                                                                                                                                                              | : | 5,500                                                                                         |
| <ul> <li>Proposed Business</li> <li>(i) % of present gross<br/>profit margin</li> <li>(ii) Estimated % of<br/>proposed gross profit<br/>margin</li> <li>(iii) Agreed grace period</li> </ul> | : | 30%<br>30%<br>Agreed Instalment Every Two months(12 Installments)                             |

#### PRESENT & PROPOSED INVESTMENT BREAKDOWN

| Particulars                                                                                                                                     | Existing Business (BDT)                                         | Proposed (BDT) | Total<br>(BDT) |
|-------------------------------------------------------------------------------------------------------------------------------------------------|-----------------------------------------------------------------|----------------|----------------|
| Investments in different categories:                                                                                                            | (1)                                                             | (2)            | (1+2)          |
| Present Stock Items:<br>Sonali Cok (300)<br>Dressing Machine<br>Feed<br>Food Poot<br>Weight Machine<br>Table, Chair, Fan Others<br>Cash In Hand | 70,000<br>26,700<br>4,000<br>7,000<br>4,200<br>17,000<br>30,000 | 70,000         | 1,58,200       |
| Proposed items:                                                                                                                                 | 1,58,200                                                        | 70,000         | 70,000         |
| Total Capital                                                                                                                                   |                                                                 |                | 2,28,200       |