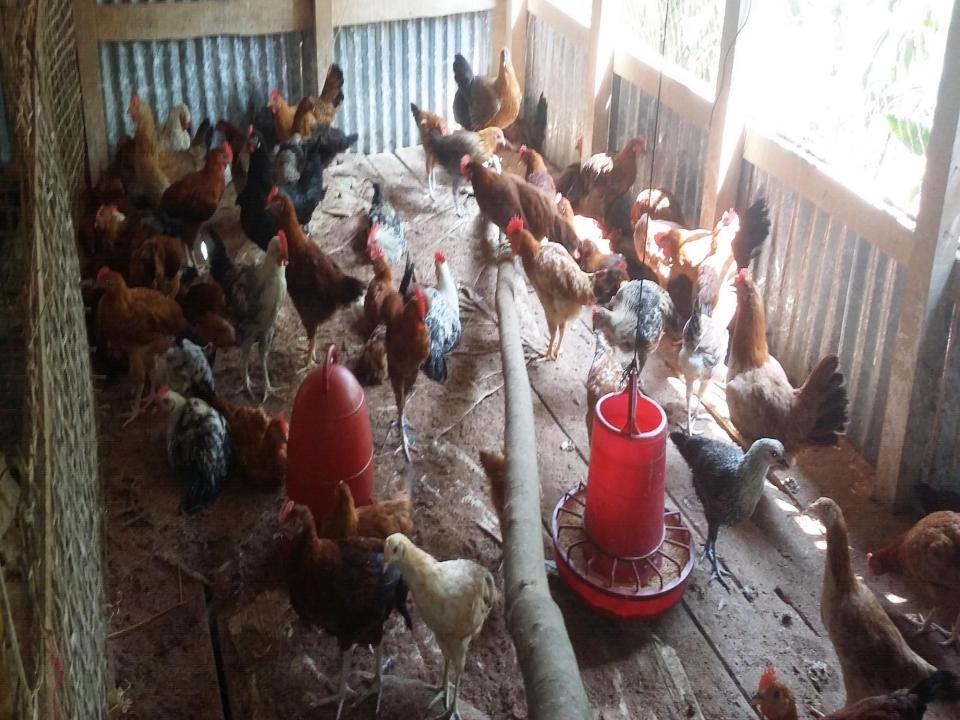

# **PROPOSED NOBIN UDYOKTA BUSINESS INFO**

| Business Name                                                                                                                                                                                | : | Nazrul Poultry Farm                                                                           |
|----------------------------------------------------------------------------------------------------------------------------------------------------------------------------------------------|---|-----------------------------------------------------------------------------------------------|
| Address/ Location                                                                                                                                                                            | : | Vill:Kirtipasha, Post:Kirtipasha, P.S:Jhalokati, District:<br>Jhalokati                       |
| Total Investment in BDT                                                                                                                                                                      | : | 2,28,200/=                                                                                    |
| Financing                                                                                                                                                                                    | : | Self BDT 1,58,200/=(from existing business)69%Required Investment BDT 70,000/= (as equity)31% |
| Present salary/drawings from business (estimates)                                                                                                                                            | : | 5,000                                                                                         |
| Proposed Salary                                                                                                                                                                              | : | 5,500                                                                                         |
| <ul> <li>Proposed Business</li> <li>(i) % of present gross<br/>profit margin</li> <li>(ii) Estimated % of<br/>proposed gross profit<br/>margin</li> <li>(iii) Agreed grace period</li> </ul> | : | 30%<br>30%<br>Agreed Instalment Every Two months(12 Installments)                             |

#### PRESENT & PROPOSED INVESTMENT BREAKDOWN

| Particulars                                                                                                                                     | Existing Business (BDT)                                         | Proposed (BDT) | Total<br>(BDT) |
|-------------------------------------------------------------------------------------------------------------------------------------------------|-----------------------------------------------------------------|----------------|----------------|
| Investments in different categories:                                                                                                            | (1)                                                             | (2)            | (1+2)          |
| Present Stock Items:<br>Sonali Cok (300)<br>Dressing Machine<br>Feed<br>Food Poot<br>Weight Machine<br>Table, Chair, Fan Others<br>Cash In Hand | 70,000<br>26,700<br>4,000<br>7,000<br>4,200<br>17,000<br>30,000 | 70,000         | 1,58,200       |
| Proposed items:                                                                                                                                 | 1,58,200                                                        | 70,000         | 70,000         |
| Total Capital                                                                                                                                   |                                                                 |                | 2,28,200       |

| Proposed items       |      |        |  |  |
|----------------------|------|--------|--|--|
| Product Name         | Unit | Amount |  |  |
| Sonali Cock          | 600  | 18,000 |  |  |
| Feed                 | 20   | 43,000 |  |  |
| Medicine             |      | 9,000  |  |  |
| Total Proposed Stock |      | 70,000 |  |  |