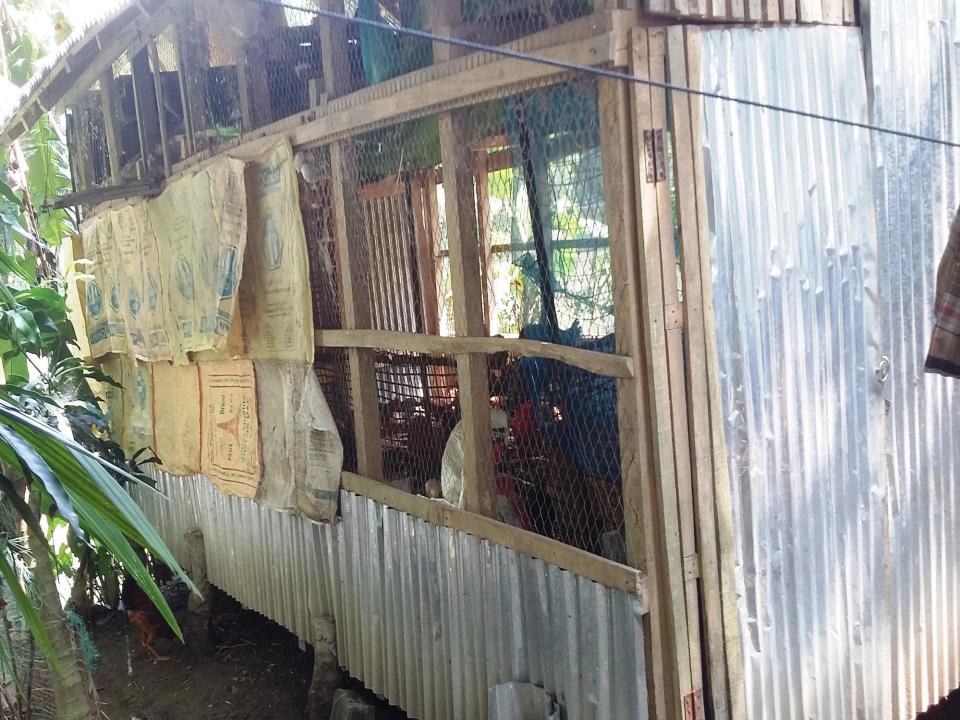

# **PROPOSED NOBIN UDYOKTA BUSINESS INFO**

| Business Name                                                                                                                                                                                | : | Nazrul Poultry Farm                                                                           |
|----------------------------------------------------------------------------------------------------------------------------------------------------------------------------------------------|---|-----------------------------------------------------------------------------------------------|
| Address/ Location                                                                                                                                                                            | : | Vill:Kirtipasha, Post:Kirtipasha, P.S:Jhalokati, District:<br>Jhalokati                       |
| Total Investment in BDT                                                                                                                                                                      | : | 2,28,200/=                                                                                    |
| Financing                                                                                                                                                                                    | : | Self BDT 1,58,200/=(from existing business)69%Required Investment BDT 70,000/= (as equity)31% |
| Present salary/drawings from business (estimates)                                                                                                                                            | : | 5,000                                                                                         |
| Proposed Salary                                                                                                                                                                              | : | 5,500                                                                                         |
| <ul> <li>Proposed Business</li> <li>(i) % of present gross<br/>profit margin</li> <li>(ii) Estimated % of<br/>proposed gross profit<br/>margin</li> <li>(iii) Agreed grace period</li> </ul> | : | 30%<br>30%<br>Agreed Instalment Every Two months(12 Installments)                             |