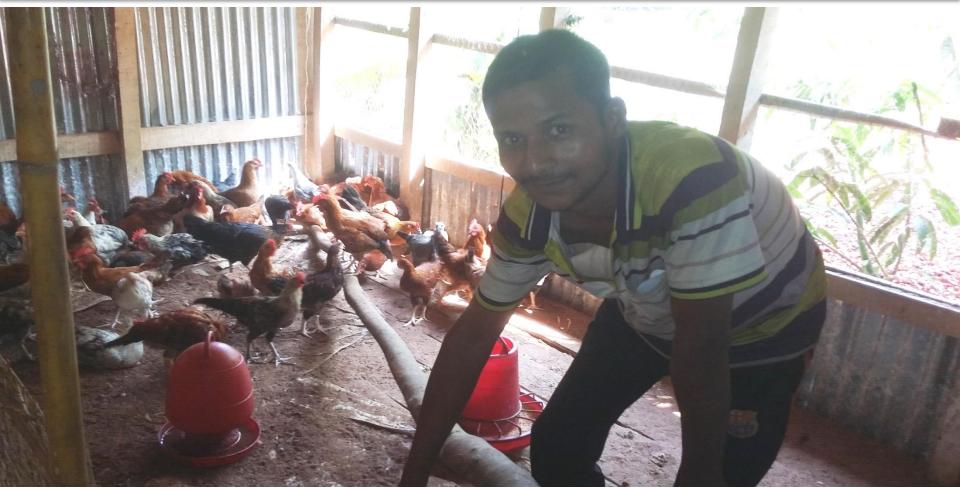

### BRIEF BIO OF THE PROPOSED NOBIN UDYOKTA (CONT...)

| Present Occupation                       | : | Nazrul Poultry Farm       |
|------------------------------------------|---|---------------------------|
| Initial Investment                       | : | 15000                     |
| Trade License/ Drug License              | : | 292                       |
| Business Experience<br>And Training Info | : | 3 years                   |
| Other Own/Family Sources of Income       | : | N/A                       |
| Other Own/Family Sources of Liabilities  | : | N/A                       |
| NU Contact Info                          |   | 01771-533750              |
| NU Project Source/Reference              | : | Jhalokati Unit, Jhalokati |

# **PROPOSED NOBIN UDYOKTA BUSINESS INFO**

| Business Name                                                                                                                                                                                | : | Nazrul Poultry Farm                                                                           |
|----------------------------------------------------------------------------------------------------------------------------------------------------------------------------------------------|---|-----------------------------------------------------------------------------------------------|
| Address/ Location                                                                                                                                                                            | : | Vill:Kirtipasha, Post:Kirtipasha, P.S:Jhalokati, District:<br>Jhalokati                       |
| Total Investment in BDT                                                                                                                                                                      | : | 2,28,200/=                                                                                    |
| Financing                                                                                                                                                                                    | : | Self BDT 1,58,200/=(from existing business)69%Required Investment BDT 70,000/= (as equity)31% |
| Present salary/drawings from business (estimates)                                                                                                                                            | : | 5,000                                                                                         |
| Proposed Salary                                                                                                                                                                              | : | 5,500                                                                                         |
| <ul> <li>Proposed Business</li> <li>(i) % of present gross<br/>profit margin</li> <li>(ii) Estimated % of<br/>proposed gross profit<br/>margin</li> <li>(iii) Agreed grace period</li> </ul> | : | 30%<br>30%<br>Agreed Instalment Every Two months(12 Installments)                             |