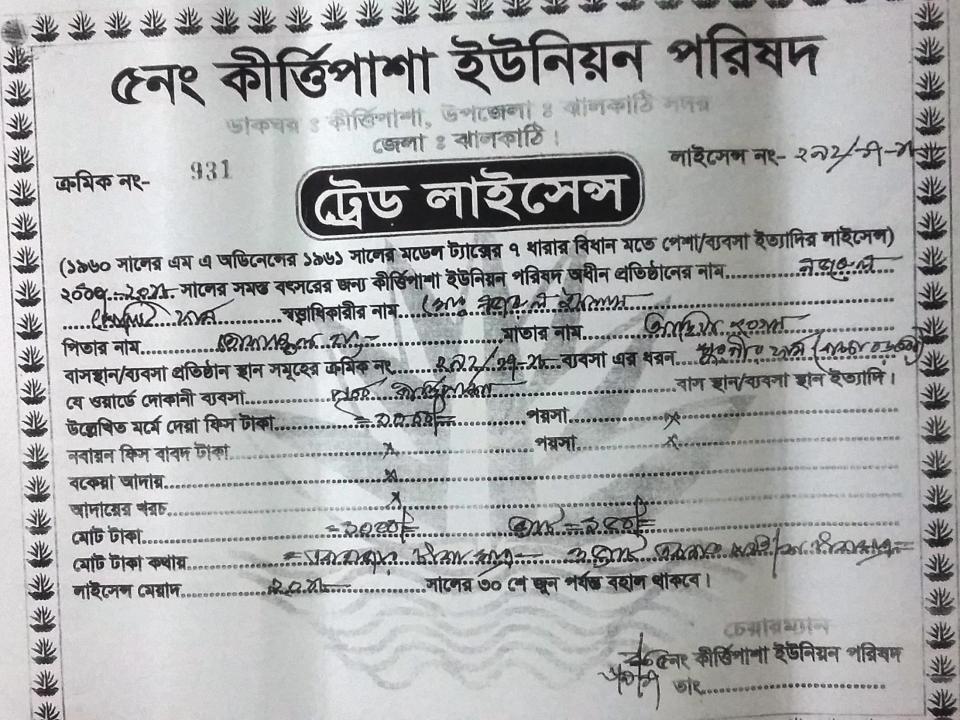

### BRIEF BIO OF THE PROPOSED NOBIN UDYOKTA (CONT...)

| Present Occupation                       | : | Nazrul Poultry Farm       |
|------------------------------------------|---|---------------------------|
| Initial Investment                       | : | 15000                     |
| Trade License/ Drug License              | : | 292                       |
| Business Experience<br>And Training Info | : | 3 years                   |
| Other Own/Family Sources of Income       | : | N/A                       |
| Other Own/Family Sources of Liabilities  | : | N/A                       |
| NU Contact Info                          |   | 01771-533750              |
| NU Project Source/Reference              | : | Jhalokati Unit, Jhalokati |