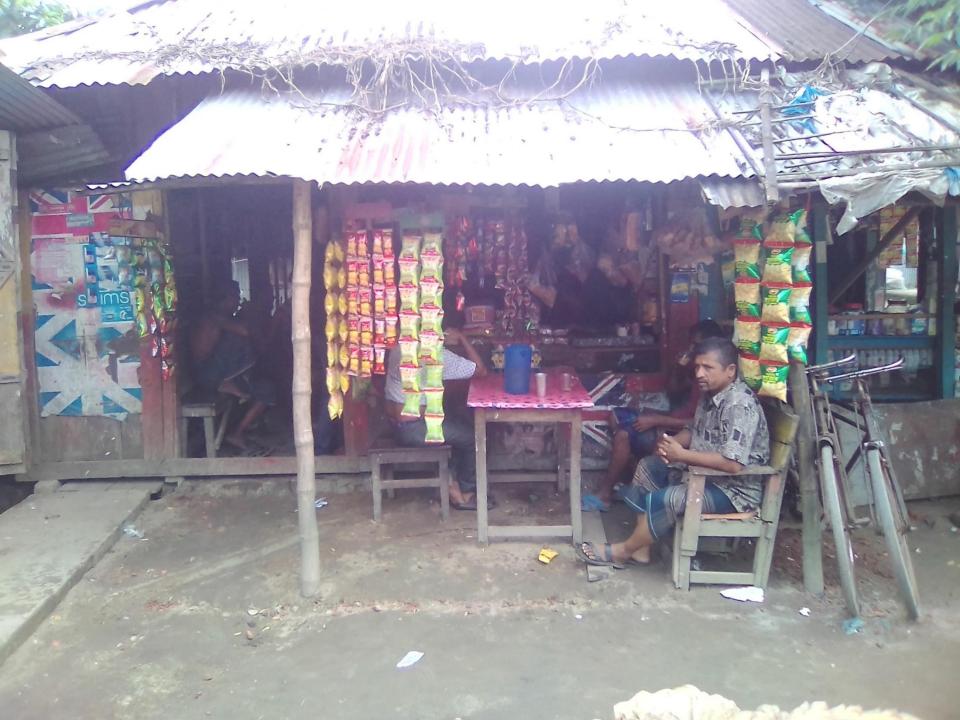

# Photographs

a numben numpens with newfor a THE RESERVE AND A SERVER WHEN BOTH A PERSON THE RES.

Agen has been one of some one over need my