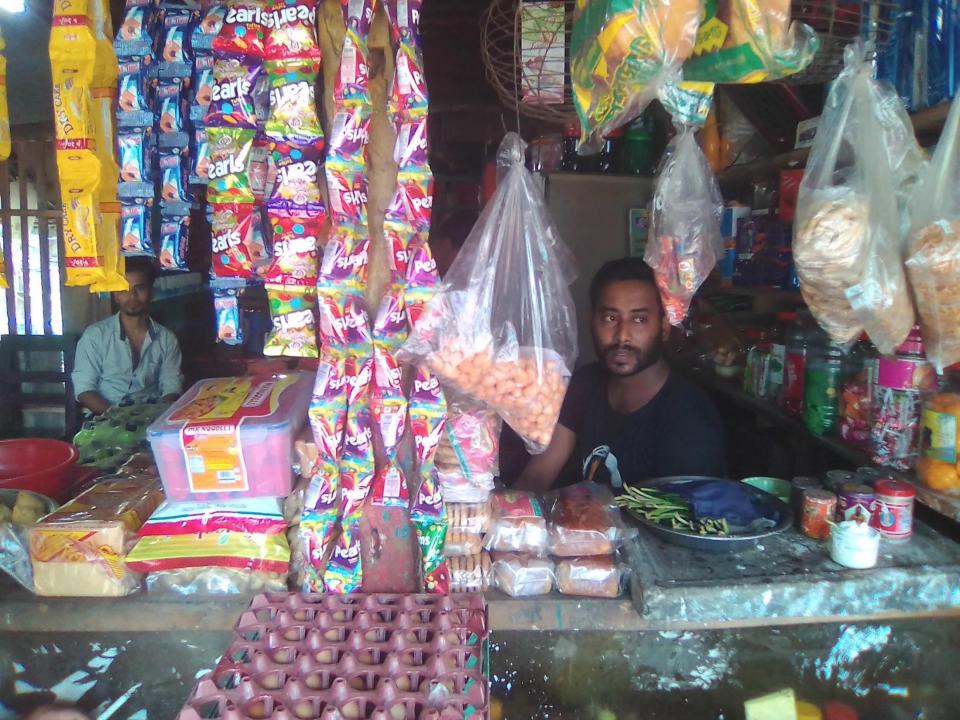

# Photographs

a numben numpens with newfor a THE RESERVE AND A SERVER WHEN BOTH A PERSON THE RES.

Agen has been one of some one over need my