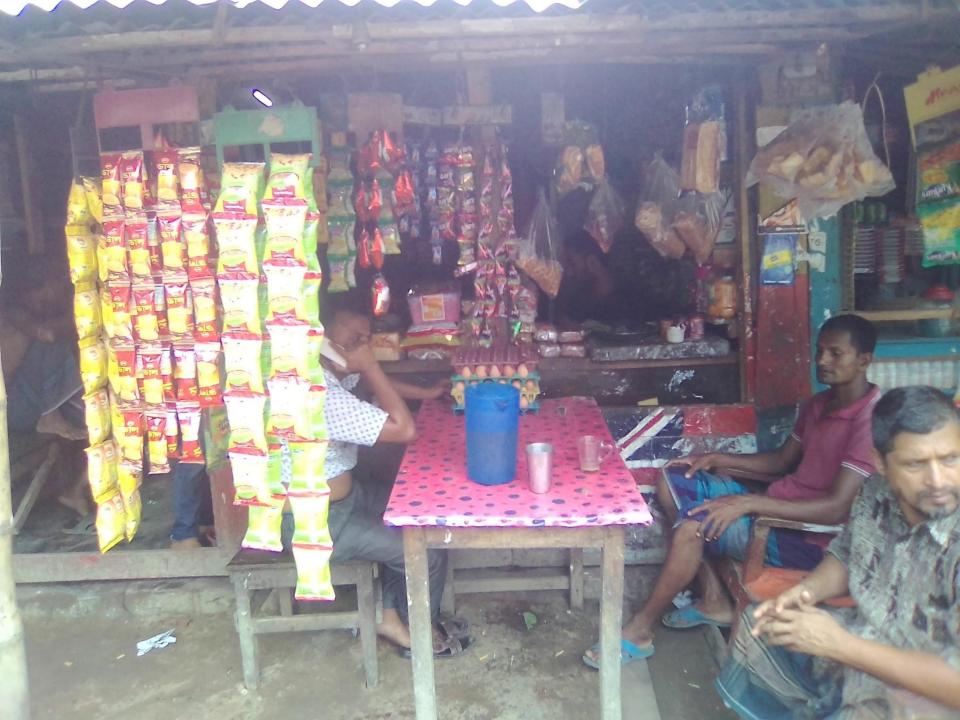

# Photographs

a numben numpens with newfor a THE RESERVE AND A SERVER WHEN BOTH A PERSON THE RES.

Agen has been one of some one over need my