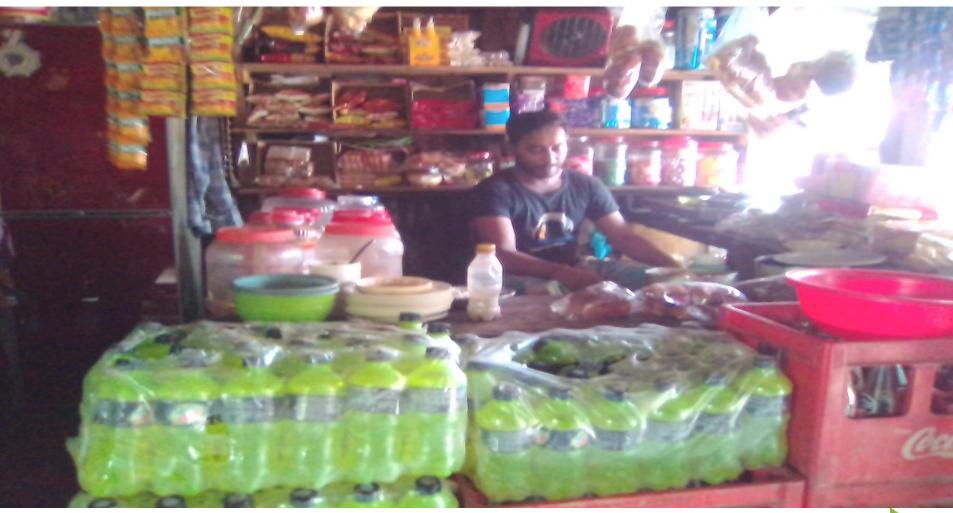

# Photographs

a numben numpens with newfor a THE RESERVE AND A SERVER WHEN BOTH A PERSON THE RES.

Agen has been one of some one over need my