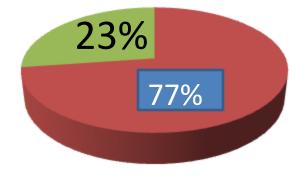

| Proposed Nobin Udyokta Business Info              |   |                                                                                                                                                                                                                                                                                                                                                                                                     |  |  |  |
|---------------------------------------------------|---|-----------------------------------------------------------------------------------------------------------------------------------------------------------------------------------------------------------------------------------------------------------------------------------------------------------------------------------------------------------------------------------------------------|--|--|--|
| Business Name                                     | : | KHANDOKER FURNITURE                                                                                                                                                                                                                                                                                                                                                                                 |  |  |  |
| Location                                          | : | Fultola, Khulna                                                                                                                                                                                                                                                                                                                                                                                     |  |  |  |
| Total Investment in BDT                           | : | BD 2,60,000                                                                                                                                                                                                                                                                                                                                                                                         |  |  |  |
| Financing                                         | : | Self BDT 2,00,000(from existing business) 77% Required Investment BDT 60,000(as equity) 23%                                                                                                                                                                                                                                                                                                         |  |  |  |
| Present salary/drawings from business (estimates) | : | BDT 5,000 Taka.                                                                                                                                                                                                                                                                                                                                                                                     |  |  |  |
| Proposed Salary                                   | : | BDT 5,000 Taka.                                                                                                                                                                                                                                                                                                                                                                                     |  |  |  |
| Size of shop                                      | : | 25ft x 20ft= 500 Square ft                                                                                                                                                                                                                                                                                                                                                                          |  |  |  |
| Security of the shop                              | : | 1,50,000Taka.                                                                                                                                                                                                                                                                                                                                                                                       |  |  |  |
| Implementation                                    | : | <ul> <li>The business is planned to be scaled up by investment in existing goods likes, Sakes, Wear drop, Mishaps, Kat, Destin Table, Alna Etc.</li> <li>Average 15% gain on sale.</li> <li>The business is operating by entrepreneur. Existing 03 Employee. After getting equity fund no employee will be appointed</li> <li>The Shop is Rented.</li> <li>Collects goods from Sikirhat.</li> </ul> |  |  |  |