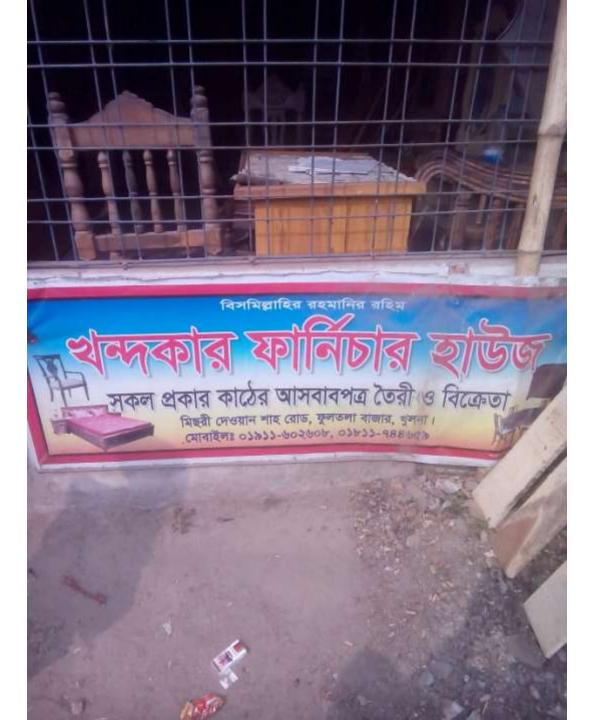

# Pictures

| Proposed Nobin Udyokta Business Info              |   |                                                                                                                                                                                                                                                                                                                                                                                                     |  |  |  |
|---------------------------------------------------|---|-----------------------------------------------------------------------------------------------------------------------------------------------------------------------------------------------------------------------------------------------------------------------------------------------------------------------------------------------------------------------------------------------------|--|--|--|
| Business Name                                     | : | KHANDOKER FURNITURE                                                                                                                                                                                                                                                                                                                                                                                 |  |  |  |
| Location                                          | : | Fultola, Khulna                                                                                                                                                                                                                                                                                                                                                                                     |  |  |  |
| Total Investment in BDT                           | : | BD 2,60,000                                                                                                                                                                                                                                                                                                                                                                                         |  |  |  |
| Financing                                         | : | Self BDT 2,00,000(from existing business) 77% Required Investment BDT 60,000(as equity) 23%                                                                                                                                                                                                                                                                                                         |  |  |  |
| Present salary/drawings from business (estimates) | : | BDT 5,000 Taka.                                                                                                                                                                                                                                                                                                                                                                                     |  |  |  |
| Proposed Salary                                   | : | BDT 5,000 Taka.                                                                                                                                                                                                                                                                                                                                                                                     |  |  |  |
| Size of shop                                      | : | 25ft x 20ft= 500 Square ft                                                                                                                                                                                                                                                                                                                                                                          |  |  |  |
| Security of the shop                              | : | 1,50,000Taka.                                                                                                                                                                                                                                                                                                                                                                                       |  |  |  |
| Implementation                                    | : | <ul> <li>The business is planned to be scaled up by investment in existing goods likes, Sakes, Wear drop, Mishaps, Kat, Destin Table, Alna Etc.</li> <li>Average 15% gain on sale.</li> <li>The business is operating by entrepreneur. Existing 03 Employee. After getting equity fund no employee will be appointed</li> <li>The Shop is Rented.</li> <li>Collects goods from Sikirhat.</li> </ul> |  |  |  |