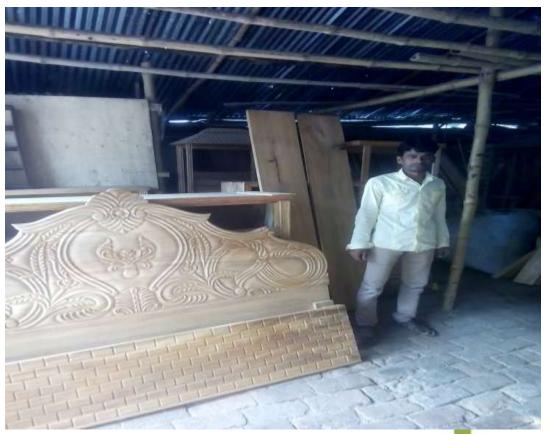

#### **Proposed NU Business Name: KHANDOKER FURNITURE**



Project identification and prepared by : Sonjay Kumer Sarker Fultola Unit, Khulna

Project verified by : Md: Hafizur Rahman



| Brief Bio of The Proposed Nobin Udyokta                                                                                                         |       |                                                                                                                                                                                      |  |  |
|-------------------------------------------------------------------------------------------------------------------------------------------------|-------|---------------------------------------------------------------------------------------------------------------------------------------------------------------------------