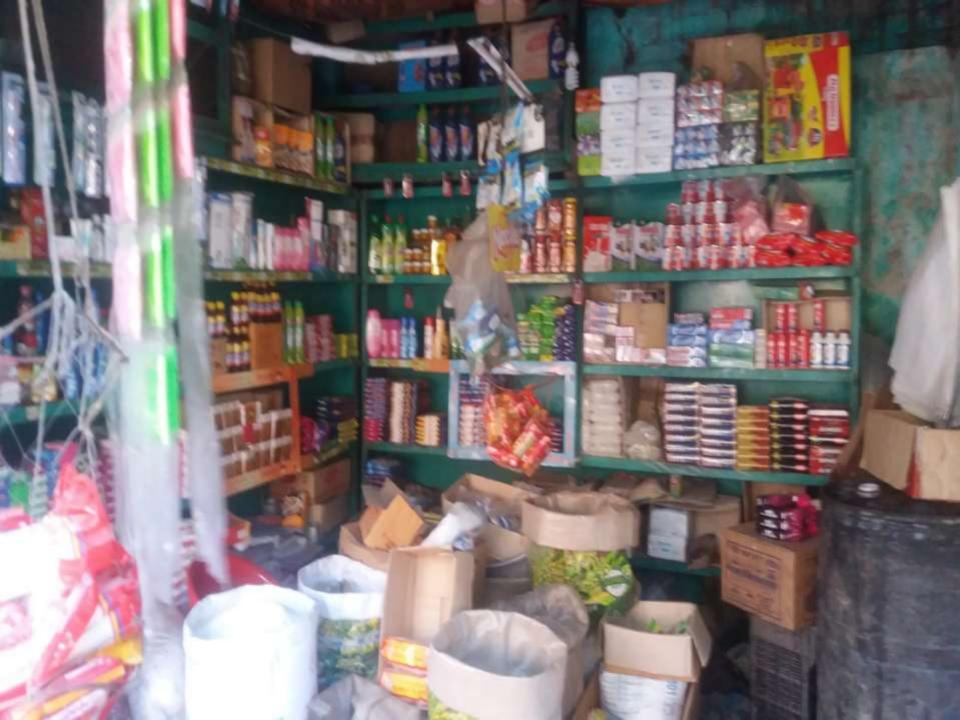

## **PROPOSED NOBIN UDYOKTA BUSINESS INFO**

| Business Name                                                                                                                                  | : | Osman Store                                                                                         |
|------------------------------------------------------------------------------------------------------------------------------------------------|---|-----------------------------------------------------------------------------------------------------|
| Address/ Location                                                                                                                              | : | Panchdona Bazar                                                                                     |
| Total Investment in BDT                                                                                                                        | : | 2,00,000/=                                                                                          |
| Financing                                                                                                                                      | : | Self BDT-1,50,000/-(from existing business) 75%<br>Required Investment BDT- 50,000/-(as equity) 25% |
| Present salary/drawings from business (estimates)                                                                                              | : | 7,000/=                                                                                             |
| Proposed Salary                                                                                                                                |   | 7,000/=                                                                                             |
| Proposed Business<br>(i)% of present gross profit<br>margin<br>(ii) Estimated %of proposed<br>gross profit margin<br>(iii) Agreed grace period | : | 20 %<br>20%<br>01 month                                                                             |

| Particulars                                                                                                                         | Existing<br>Business (BDT) | Proposed<br>(BDT) | Total<br>(BDT) |
|-------------------------------------------------------------------------------------------------------------------------------------|----------------------------|-------------------|----------------|
| Investments in different categories:                                                                                                | (1)                        | (2)               | (1+2)          |
| Present items:<br>Grocery Items: 50000<br>Bakery Item: 25,000/<br>Confectionary: 25,000/<br>Cosmetic:25,000/<br>Soft Dinks: 25,000/ | 1,50,000                   |                   | 1,50,000       |
| Proposed Items (**) :                                                                                                               |                            | 50,000            | 50,000         |
| Total Capital                                                                                                                       | 1,50,000                   | 50,000            | 200,000        |

#### Product name Amount **Product Name** Amount 50,000 15000 Grocery items **Grocery** Items 10,000 25,000 **Bakery Item Bakery Item** Confectionary 10,000 Confectionary 25,000 Cosmetic 5,000 25,000 Cosmetic Soft Dinks 10,000 Soft Dinks 25,000 **Total proposed** 50,000 1,00,000 **Total Present Stock**

**PRESENT & PROPOSED INVESTMENT BREAKDOWN** 