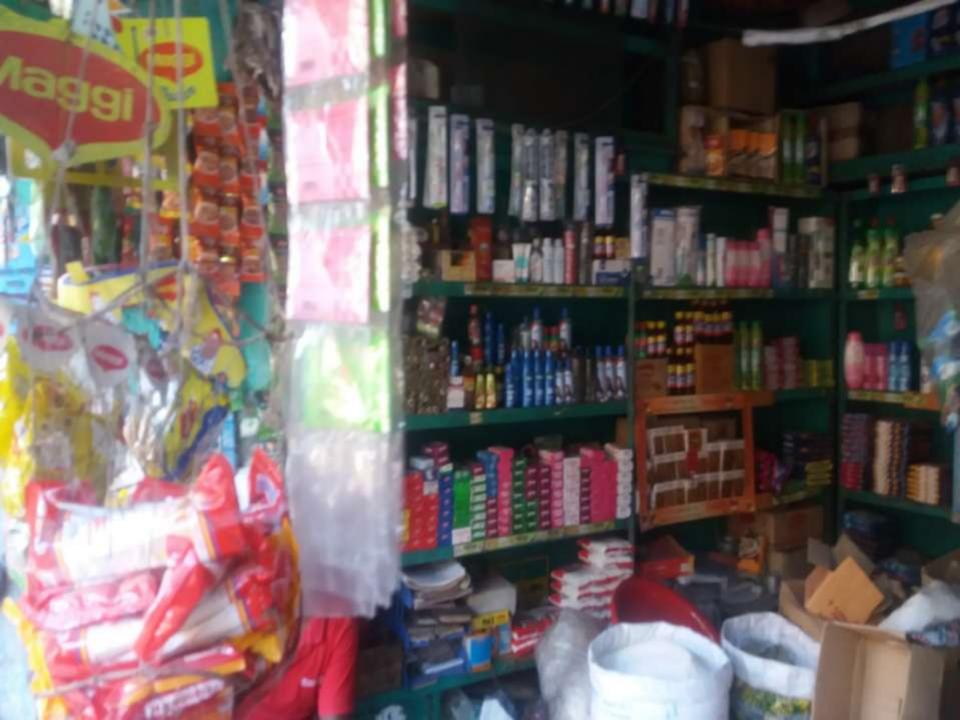

## **PROPOSED NOBIN UDYOKTA BUSINESS INFO**

| Business Name                                                                                                                                  | : | Osman Store                                                                                         |
|------------------------------------------------------------------------------------------------------------------------------------------------|---|-----------------------------------------------------------------------------------------------------|
| Address/ Location                                                                                                                              | : | Panchdona Bazar                                                                                     |
| Total Investment in BDT                                                                                                                        | : | 2,00,000/=                                                                                          |
| Financing                                                                                                                                      | : | Self BDT-1,50,000/-(from existing business) 75%<br>Required Investment BDT- 50,000/-(as equity) 25% |
| Present salary/drawings from business (estimates)                                                                                              | : | 7,000/=                                                                                             |
| Proposed Salary                                                                                                                                |   | 7,000/=                                                                                             |
| Proposed Business<br>(i)% of present gross profit<br>margin<br>(ii) Estimated %of proposed<br>gross profit margin<br>(iii) Agreed grace period | : | 20 %<br>20%<br>01 month                                                                             |

| Particulars                                                                                                                         | Existing<br>Business (BDT) | Proposed<br>(BDT) | Total<br>(BDT) |
|-------------------------------------------------------------------------------------------------------------------------------------|----------------------------|-------------------|----------------|
| Investments in different categories:                                                                                                | (1)                        | (2)               | (1+2)          |
| Present items:<br>Grocery Items: 50000<br>Bakery Item: 25,000/<br>Confectionary: 25,000/<br>Cosmetic:25,000/<br>Soft Dinks: 25,000/ | 1,50,000                   |                   | 1,50,000       |
| Proposed Items (**) :                                                                                                               |                            | 50,000            | 50,000         |
| Total Capital                                                                                                                       | 1,50,000                   | 50,000            | 200,000        |

#### Product name Amount **Product Name** Amount 50,000 15000 Grocery items **Grocery** Items 10,000 25,000 **Bakery Item Bakery Item** Confectionary 10,000 Confectionary 25,000 Cosmetic 5,000 25,000 Cosmetic Soft Dinks 10,000 Soft Dinks 25,000 **Total proposed** 50,000 1,00,000 **Total Present Stock**

**PRESENT & PROPOSED INVESTMENT BREAKDOWN** 