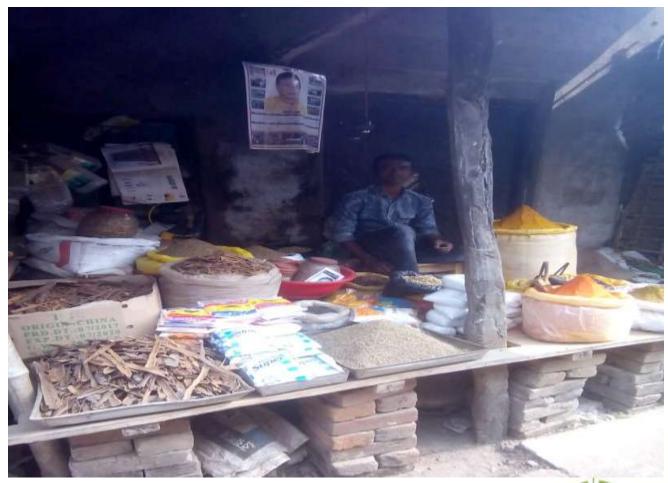

| Proposed Nobin Udyokta Business Info              |   |                                                                                                                                                                                                                                                                                                                                                                           |  |  |
|---------------------------------------------------|---|---------------------------------------------------------------------------------------------------------------------------------------------------------------------------------------------------------------------------------------------------------------------------------------------------------------------------------------------------------------------------|--|--|
| Business Name                                     | : | SAGOR STORE                                                                                                                                                                                                                                                                                                                                                               |  |  |
| Location                                          | : | Sikirhat Fultola                                                                                                                                                                                                                                                                                                                                                          |  |  |
| Total Investment in BDT                           | : | BD 3,00,000                                                                                                                                                                                                                                                                                                                                                               |  |  |
| Financing                                         | : | Self BDT 2,50,000(from existing business) 83% Required Investment BDT 50,000(as equity) 17%                                                                                                                                                                                                                                                                               |  |  |
| Present salary/drawings from business (estimates) | : | BDT 5,000 Taka.                                                                                                                                                                                                                                                                                                                                                           |  |  |
| Proposed Salary                                   | : | BDT 5,000 Taka.                                                                                                                                                                                                                                                                                                                                                           |  |  |
| Size of shop                                      | : | 10ft x 07ft= 70 Square ft                                                                                                                                                                                                                                                                                                                                                 |  |  |
| Security of the shop                              | : | 50,000 Taka.                                                                                                                                                                                                                                                                                                                                                              |  |  |
| Implementation                                    | : | <ul> <li>The business is planned to be scaled up by investment in existing goods likes; Oil, Holud, Jira, Alas, Lobongo, Darcini etc.</li> <li>Average 15% gain on sale.</li> <li>The business is operating by entrepreneur. Existing no Employee.</li> <li>The Shop is Rented.</li> <li>Collects goods from Khulna.</li> <li>Agreed grace period is 3 months.</li> </ul> |  |  |

# Pictures