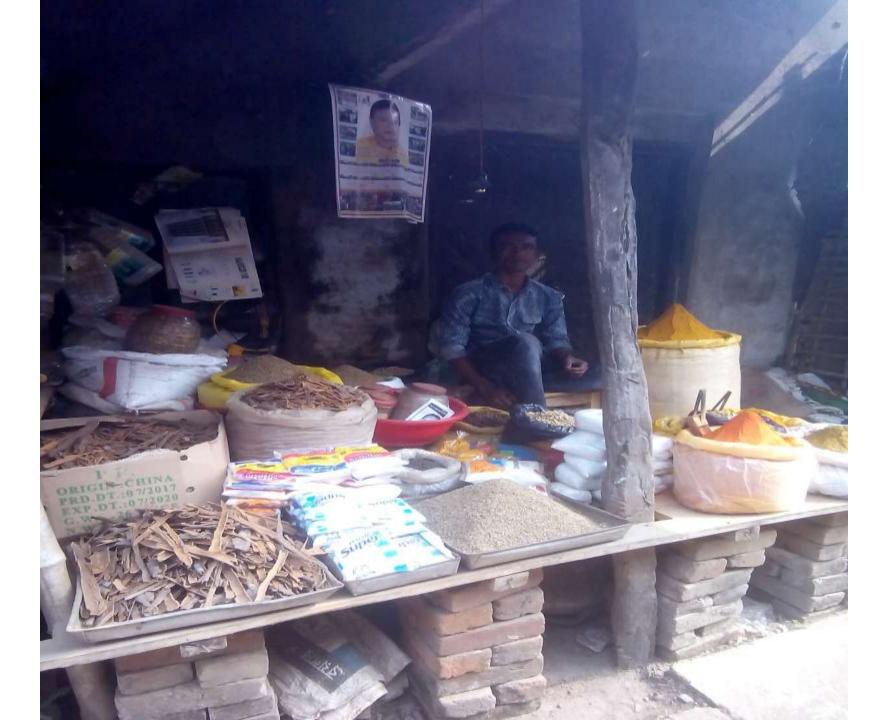

| Proposed Nobin Udyokta Business Info              |   |                                                                                                                                                                                                                                                                                                                                                                           |  |  |
|---------------------------------------------------|---|---------------------------------------------------------------------------------------------------------------------------------------------------------------------------------------------------------------------------------------------------------------------------------------------------------------------------------------------------------------------------|--|--|
| Business Name                                     | : | SAGOR STORE                                                                                                                                                                                                                                                                                                                                                               |  |  |
| Location                                          | : | Sikirhat Fultola                                                                                                                                                                                                                                                                                                                                                          |  |  |
| Total Investment in BDT                           | : | BD 3,00,000                                                                                                                                                                                                                                                                                                                                                               |  |  |
| Financing                                         | : | Self BDT 2,50,000(from existing business) 83% Required Investment BDT 50,000(as equity) 17%                                                                                                                                                                                                                                                                               |  |  |
| Present salary/drawings from business (estimates) | : | BDT 5,000 Taka.                                                                                                                                                                                                                                                                                                                                                           |  |  |
| Proposed Salary                                   | : | BDT 5,000 Taka.                                                                                                                                                                                                                                                                                                                                                           |  |  |
| Size of shop                                      | : | 10ft x 07ft= 70 Square ft                                                                                                                                                                                                                                                                                                                                                 |  |  |
| Security of the shop                              | : | 50,000 Taka.                                                                                                                                                                                                                                                                                                                                                              |  |  |
| Implementation                                    | : | <ul> <li>The business is planned to be scaled up by investment in existing goods likes; Oil, Holud, Jira, Alas, Lobongo, Darcini etc.</li> <li>Average 15% gain on sale.</li> <li>The business is operating by entrepreneur. Existing no Employee.</li> <li>The Shop is Rented.</li> <li>Collects goods from Khulna.</li> <li>Agreed grace period is 3 months.</li> </ul> |  |  |

# Pictures