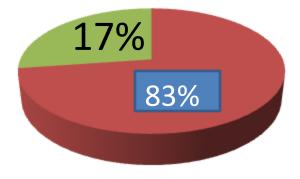

| Proposed Nobin Udyokta Business Info              |   |                                                                                                                                                                                                                                                                                                                                                                           |  |  |
|---------------------------------------------------|---|---------------------------------------------------------------------------------------------------------------------------------------------------------------------------------------------------------------------------------------------------------------------------------------------------------------------------------------------------------------------------|--|--|
| Business Name                                     | : | SAGOR STORE                                                                                                                                                                                                                                                                                                                                                               |  |  |
| Location                                          | : | Sikirhat Fultola                                                                                                                                                                                                                                                                                                                                                          |  |  |
| Total Investment in BDT                           | : | BD 3,00,000                                                                                                                                                                                                                                                                                                                                                               |  |  |
| Financing                                         | : | Self BDT 2,50,000(from existing business) 83% Required Investment BDT 50,000(as equity) 17%                                                                                                                                                                                                                                                                               |  |  |
| Present salary/drawings from business (estimates) | : | BDT 5,000 Taka.                                                                                                                                                                                                                                                                                                                                                           |  |  |
| Proposed Salary                                   | : | BDT 5,000 Taka.                                                                                                                                                                                                                                                                                                                                                           |  |  |
| Size of shop                                      | : | 10ft x 07ft= 70 Square ft                                                                                                                                                                                                                                                                                                                                                 |  |  |
| Security of the shop                              | : | 50,000 Taka.                                                                                                                                                                                                                                                                                                                                                              |  |  |
| Implementation                                    | : | <ul> <li>The business is planned to be scaled up by investment in existing goods likes; Oil, Holud, Jira, Alas, Lobongo, Darcini etc.</li> <li>Average 15% gain on sale.</li> <li>The business is operating by entrepreneur. Existing no Employee.</li> <li>The Shop is Rented.</li> <li>Collects goods from Khulna.</li> <li>Agreed grace period is 3 months.</li> </ul> |  |  |