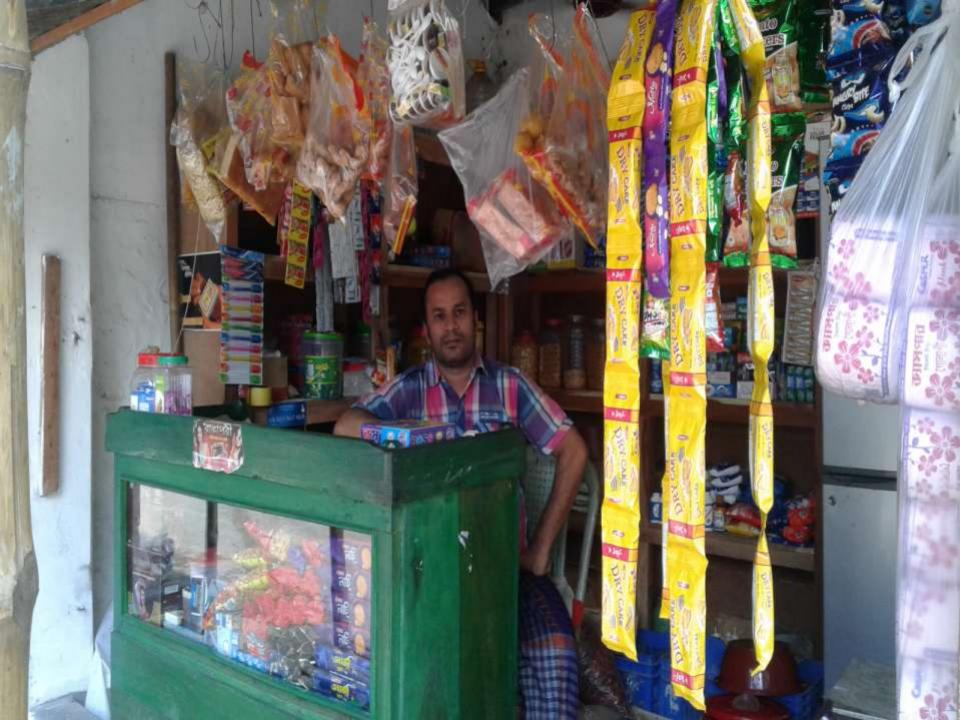

## M/S Ikra Store

**Project by- Md Shahin Kobir** 

**Identified by- Shanjit Das Verified by- Sonia Sultana** 

Panchdona Unit Area 4 GRAMEEN TRUST

### PROPOSED NOBIN UDYOKTA BUSINESS INFO

| Business Name                                      | : | M/S Ikra Store                                                                                           |
|----------------------------------------------------|---|----------------------------------------------------------------------------------------------------------|
| Address/ Location                                  | : | Utter Chandon,Panchdona, Narsingdi.                                                                      |
| Total Investment in BDT                            | : | 1,60,000                                                                                                 |
| Financing                                          | : | Self BDT : 1,10,000 (from existing business) - 68%<br>Required Investment BDT : 50,000 (as equity) - 32% |
| Present salary/drawings from business (estimates)  | : | BDT 5,000                                                                                                |
| Proposed Salary                                    |   | BDT 5,000                                                                                                |
| Proposed Business % of present gross profit margin | : | 15%                                                                                                      |
| Estimated % of proposed gross profit margin        | : | 15%                                                                                                      |
| Agreed grace period                                | : | 1 month                                                                                                  |

### PRESENT & PROPOSED INVESTMENT BREAKDOWN

| Product name                                                                           | Amount |
|----------------------------------------------------------------------------------------|--------|
| Cosmetic items: Cream, shampoo, soap, powder, etc.                                     | 20,000 |
| Confectionary items: Detergent, varieties soap, tissue, bread, biscuits,chocolate etc. | 20,000 |
| Grocery: Soya bin, pump oil, sarisa oil, soft drinks, tea etc.)                        | 40,000 |
| Total Present Stock                                                                    | 80,000 |

| Product Name   | Amount |
|----------------|--------|
| cosmetics      | 10,000 |
| confectionary  | 10,000 |
| grocery items  | 25,000 |
| Drinks         | 5000   |
| Total proposed | 50,000 |