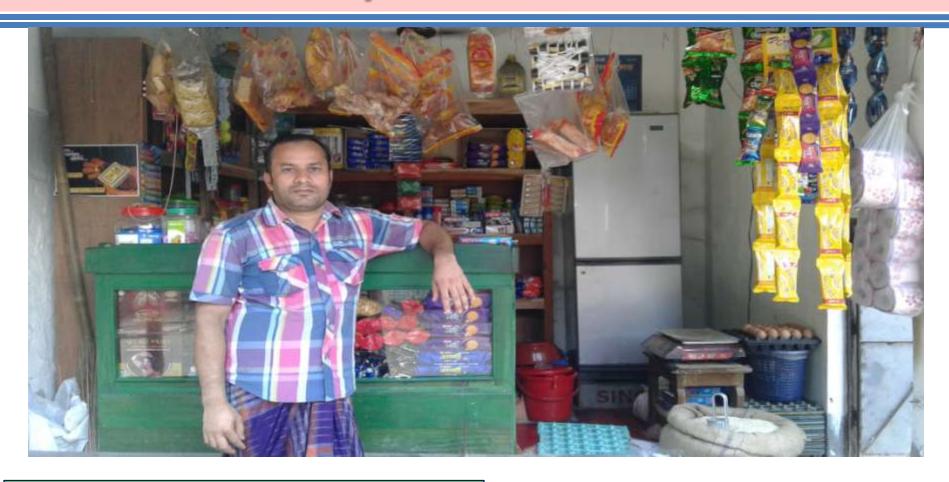

## M/S Ikra Store

**Project by- Md Shahin Kobir** 

**Identified by- Shanjit Das Verified by- Sonia Sultana** 

Panchdona Unit Area 4 GRAMEEN TRUST

### PROPOSED NOBIN UDYOKTA BUSINESS INFO

| Business Name                                      | : | M/S Ikra Store                                                                                           |
|----------------------------------------------------|---|----------------------------------------------------------------------------------------------------------|
| Address/ Location                                  | : | Utter Chandon,Panchdona, Narsingdi.                                                                      |
| Total Investment in BDT                            | : | 1,60,000                                                                                                 |
| Financing                                          | : | Self BDT : 1,10,000 (from existing business) - 68%<br>Required Investment BDT : 50,000 (as equity) - 32% |
| Present salary/drawings from business (estimates)  | : | BDT 5,000                                                                                                |
| Proposed Salary                                    |   | BDT 5,000                                                                                                |
| Proposed Business % of present gross profit margin | : | 15%                                                                                                      |
| Estimated % of proposed gross profit margin        | : | 15%                                                                                                      |
| Agreed grace period                                | : | 1 month                                                                                                  |

### PRESENT & PROPOSED INVESTMENT BREAKDOWN

| Product name                                                                           | Amount |
|----------------------------------------------------------------------------------------|--------|
| Cosmetic items: Cream, shampoo, soap, powder, etc.                                     | 20,000 |
| Confectionary items: Detergent, varieties soap, tissue, bread, biscuits,chocolate etc. | 20,000 |
| Grocery: Soya bin, pump oil, sarisa oil, soft drinks, tea etc.)                        | 40,000 |
| Total Present Stock                                                                    | 80,000 |

| Product Name   | Amount |
|----------------|--------|
| cosmetics      | 10,000 |
| confectionary  | 10,000 |
| grocery items  | 25,000 |
| Drinks         | 5000   |
| Total proposed | 50,000 |