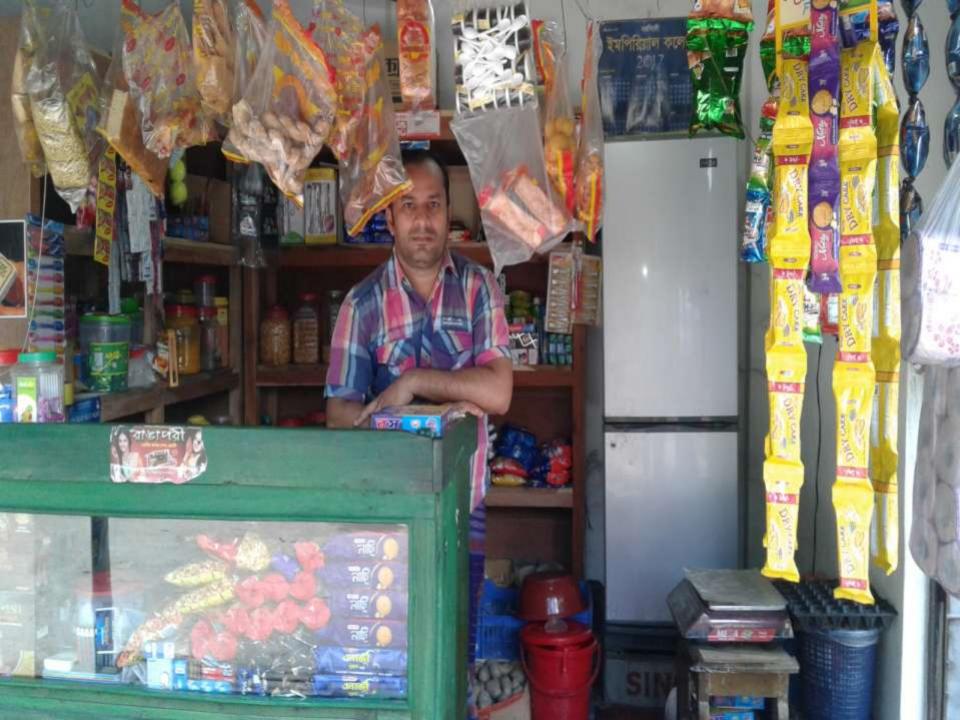

## M/S Ikra Store

**Project by- Md Shahin Kobir** 

**Identified by- Shanjit Das Verified by- Sonia Sultana** 

Panchdona Unit Area 4 GRAMEEN TRUST

### PROPOSED NOBIN UDYOKTA BUSINESS INFO

| Business Name                                      | : | M/S Ikra Store                                                                                           |
|----------------------------------------------------|---|----------------------------------------------------------------------------------------------------------|
| Address/ Location                                  | : | Utter Chandon,Panchdona, Narsingdi.                                                                      |
| Total Investment in BDT                            | : | 1,60,000                                                                                                 |
| Financing                                          | : | Self BDT : 1,10,000 (from existing business) - 68%<br>Required Investment BDT : 50,000 (as equity) - 32% |
| Present salary/drawings from business (estimates)  | : | BDT 5,000                                                                                                |
| Proposed Salary                                    |   | BDT 5,000                                                                                                |
| Proposed Business % of present gross profit margin | : | 15%                                                                                                      |
| Estimated % of proposed gross profit margin        | : | 15%                                                                                                      |
| Agreed grace period                                | : | 1 month                                                                                                  |