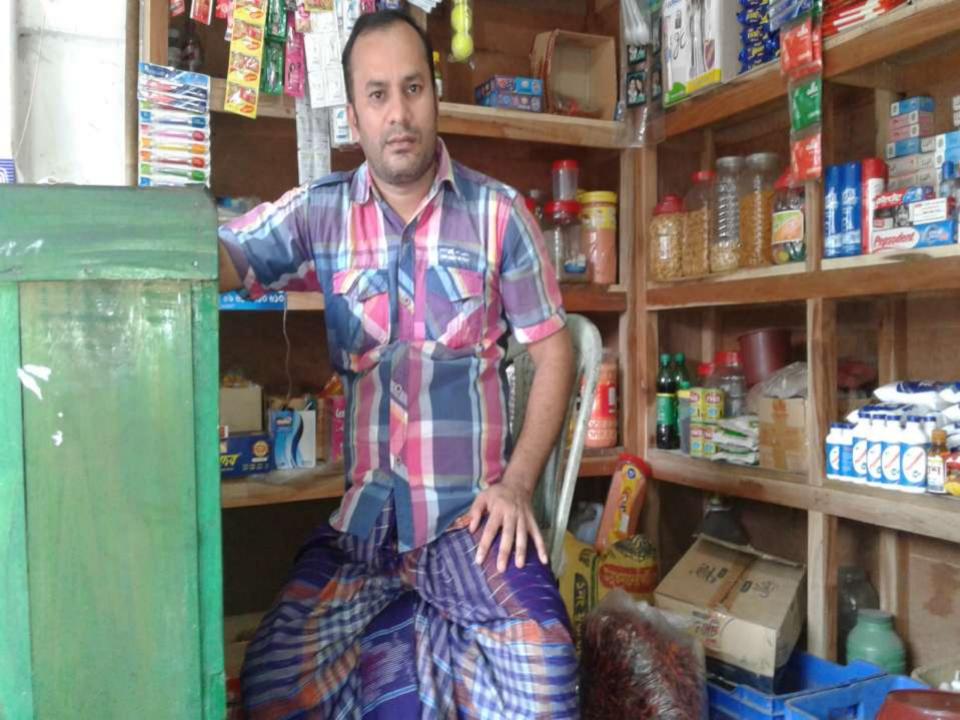

## M/S Ikra Store

**Project by- Md Shahin Kobir** 

**Identified by- Shanjit Das Verified by- Sonia Sultana** 

Panchdona Unit Area 4 GRAMEEN TRUST

### PROPOSED NOBIN UDYOKTA BUSINESS INFO

| Business Name                                      | : | M/S Ikra Store                                                                                           |
|----------------------------------------------------|---|----------------------------------------------------------------------------------------------------------|
| Address/ Location                                  | : | Utter Chandon,Panchdona, Narsingdi.                                                                      |
| Total Investment in BDT                            | : | 1,60,000                                                                                                 |
| Financing                                          | : | Self BDT : 1,10,000 (from existing business) - 68%<br>Required Investment BDT : 50,000 (as equity) - 32% |
| Present salary/drawings from business (estimates)  | : | BDT 5,000                                                                                                |
| Proposed Salary                                    |   | BDT 5,000                                                                                                |
| Proposed Business % of present gross profit margin | : | 15%                                                                                                      |
| Estimated % of proposed gross profit margin        | : | 15%                                                                                                      |
| Agreed grace period                                | : | 1 month                                                                                                  |