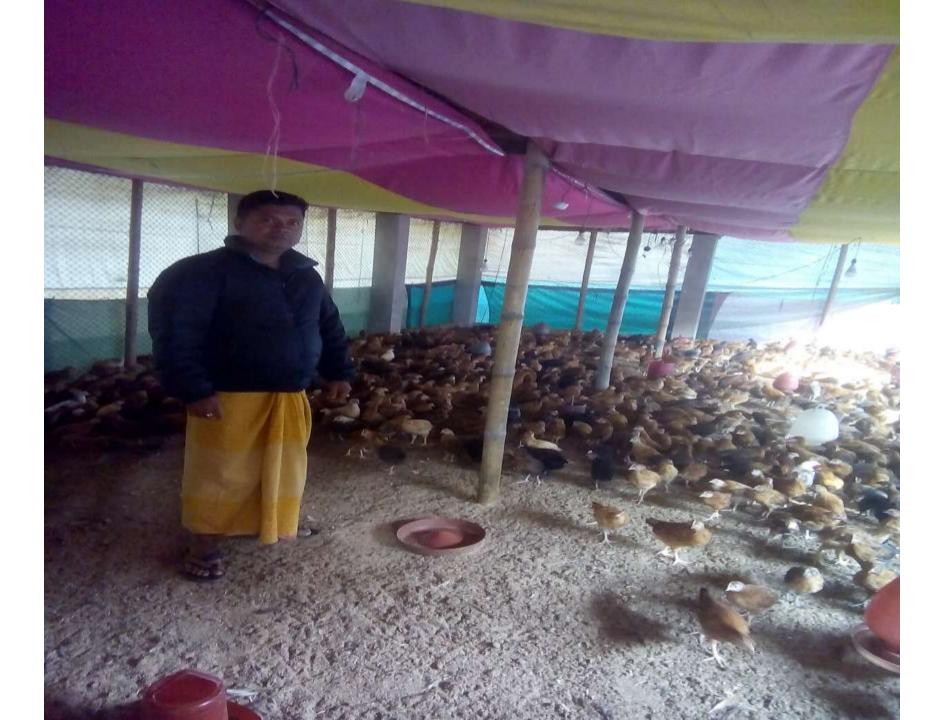

| Proposed Nobin Udyokta Business Info                    |   |                                                                                                                                                                                                                                                                                                                                                                                                         |  |  |
|---------------------------------------------------------|---|---------------------------------------------------------------------------------------------------------------------------------------------------------------------------------------------------------------------------------------------------------------------------------------------------------------------------------------------------------------------------------------------------------|--|--|
| Business Name                                           | : | SAMI CHIKS HATCHERY                                                                                                                                                                                                                                                                                                                                                                                     |  |  |
| Location                                                | : | Fultola, Khulna                                                                                                                                                                                                                                                                                                                                                                                         |  |  |
| Total Investment in BDT                                 | : | BD : 3,20,000                                                                                                                                                                                                                                                                                                                                                                                           |  |  |
| Financing                                               | : | Self BDT 2,50,000(from existing business) 78%<br>Required Investment BDT 70,000(as equity) 22%                                                                                                                                                                                                                                                                                                          |  |  |
| Present salary/drawings<br>from business<br>(estimates) | : | BDT 5,000 Taka.                                                                                                                                                                                                                                                                                                                                                                                         |  |  |
| Proposed Salary                                         | : | BDT 5,000 Taka.                                                                                                                                                                                                                                                                                                                                                                                         |  |  |
| Size of shop                                            | : | 110t x 21ft= 2310 Square ft                                                                                                                                                                                                                                                                                                                                                                             |  |  |
| Security of the shop                                    | : | 50,000 Taka.                                                                                                                                                                                                                                                                                                                                                                                            |  |  |
| Implementation                                          | : | <ul> <li>The business is planned to be scaled up by investment in existing goods likes;Hen,Medicen,Feed etc.</li> <li>Average 20% gain on sale.</li> <li>The business is operating by entrepreneur. Existing no Employee. After getting equity fund no employee will be appointed</li> <li>The Pond is onwer.</li> <li>Collects goods from Khulna.</li> <li>Agreed grace period is 3 months.</li> </ul> |  |  |

Pictures