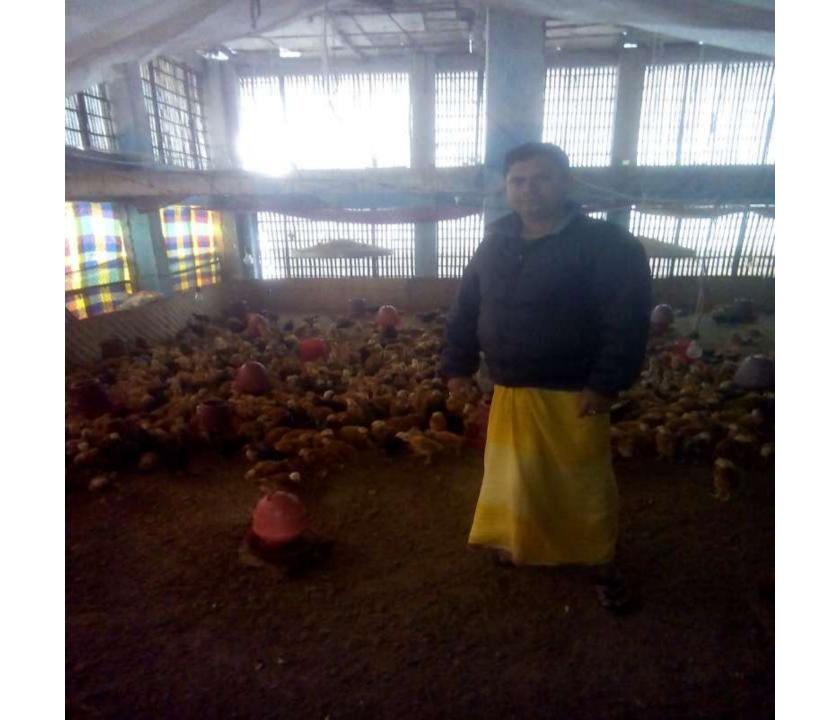

| Proposed Nobin Udyokta Business Info                    |   |                                                                                                                                                                                                                                                                                                                                                                                                         |  |  |
|---------------------------------------------------------|---|---------------------------------------------------------------------------------------------------------------------------------------------------------------------------------------------------------------------------------------------------------------------------------------------------------------------------------------------------------------------------------------------------------|--|--|
| Business Name                                           | : | SAMI CHIKS HATCHERY                                                                                                                                                                                                                                                                                                                                                                                     |  |  |
| Location                                                | : | Fultola, Khulna                                                                                                                                                                                                                                                                                                                                                                                         |  |  |
| Total Investment in BDT                                 | : | BD : 3,20,000                                                                                                                                                                                                                                                                                                                                                                                           |  |  |
| Financing                                               | : | Self BDT 2,50,000(from existing business) 78%<br>Required Investment BDT 70,000(as equity) 22%                                                                                                                                                                                                                                                                                                          |  |  |
| Present salary/drawings<br>from business<br>(estimates) | : | BDT 5,000 Taka.                                                                                                                                                                                                                                                                                                                                                                                         |  |  |
| Proposed Salary                                         | : | BDT 5,000 Taka.                                                                                                                                                                                                                                                                                                                                                                                         |  |  |
| Size of shop                                            | : | 110t x 21ft= 2310 Square ft                                                                                                                                                                                                                                                                                                                                                                             |  |  |
| Security of the shop                                    | : | 50,000 Taka.                                                                                                                                                                                                                                                                                                                                                                                            |  |  |
| Implementation                                          | : | <ul> <li>The business is planned to be scaled up by investment in existing goods likes;Hen,Medicen,Feed etc.</li> <li>Average 20% gain on sale.</li> <li>The business is operating by entrepreneur. Existing no Employee. After getting equity fund no employee will be appointed</li> <li>The Pond is onwer.</li> <li>Collects goods from Khulna.</li> <li>Agreed grace period is 3 months.</li> </ul> |  |  |

Pictures