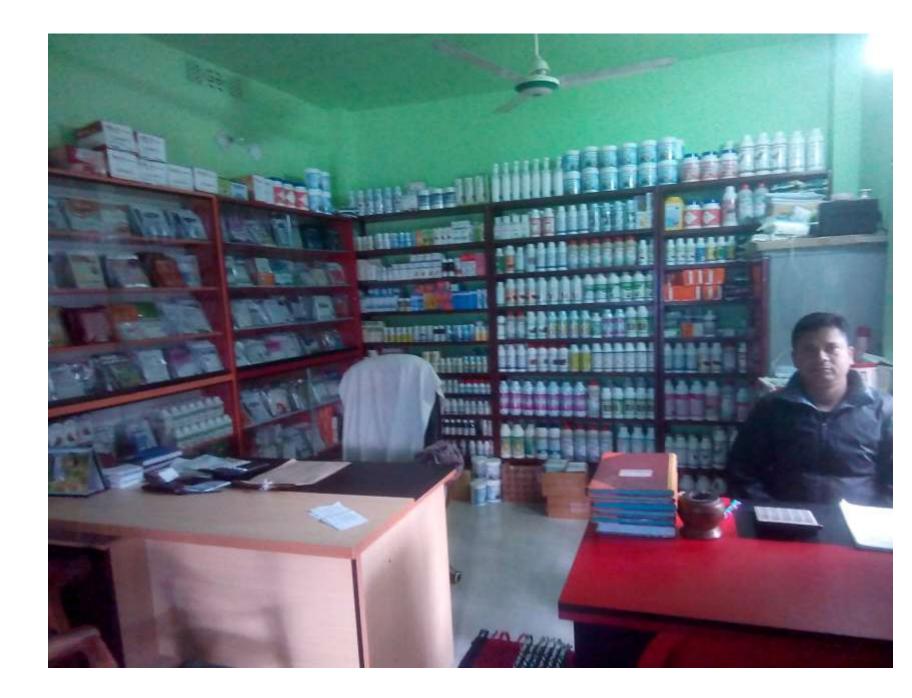

| Proposed Nobin Udyokta Business Info                    |   |                                                                                                                                                                                                                                                                                                                                                                                                         |  |  |
|---------------------------------------------------------|---|---------------------------------------------------------------------------------------------------------------------------------------------------------------------------------------------------------------------------------------------------------------------------------------------------------------------------------------------------------------------------------------------------------|--|--|
| Business Name                                           | : | SAMI CHIKS HATCHERY                                                                                                                                                                                                                                                                                                                                                                                     |  |  |
| Location                                                | : | Fultola, Khulna                                                                                                                                                                                                                                                                                                                                                                                         |  |  |
| Total Investment in BDT                                 | : | BD : 3,20,000                                                                                                                                                                                                                                                                                                                                                                                           |  |  |
| Financing                                               | : | Self BDT 2,50,000(from existing business) 78%<br>Required Investment BDT 70,000(as equity) 22%                                                                                                                                                                                                                                                                                                          |  |  |
| Present salary/drawings<br>from business<br>(estimates) | : | BDT 5,000 Taka.                                                                                                                                                                                                                                                                                                                                                                                         |  |  |
| Proposed Salary                                         | : | BDT 5,000 Taka.                                                                                                                                                                                                                                                                                                                                                                                         |  |  |
| Size of shop                                            | : | 110t x 21ft= 2310 Square ft                                                                                                                                                                                                                                                                                                                                                                             |  |  |
| Security of the shop                                    | : | 50,000 Taka.                                                                                                                                                                                                                                                                                                                                                                                            |  |  |
| Implementation                                          | : | <ul> <li>The business is planned to be scaled up by investment in existing goods likes;Hen,Medicen,Feed etc.</li> <li>Average 20% gain on sale.</li> <li>The business is operating by entrepreneur. Existing no Employee. After getting equity fund no employee will be appointed</li> <li>The Pond is onwer.</li> <li>Collects goods from Khulna.</li> <li>Agreed grace period is 3 months.</li> </ul> |  |  |

Pictures