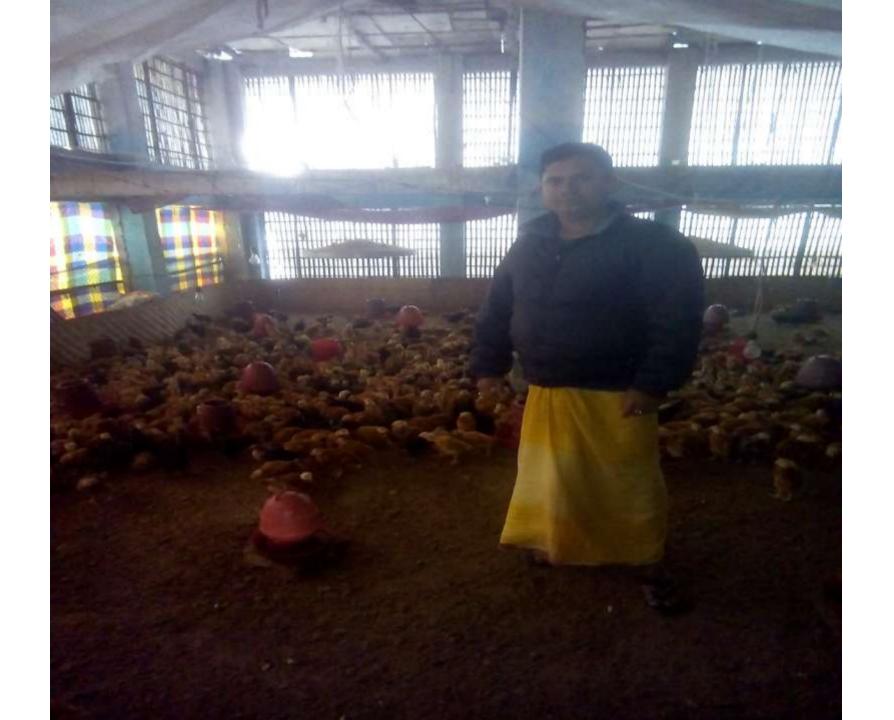

| Proposed Nobin Udyokta Business Info                    |   |                                                                                                                                                                                                                                                                                                                                                                                                         |  |  |
|---------------------------------------------------------|---|---------------------------------------------------------------------------------------------------------------------------------------------------------------------------------------------------------------------------------------------------------------------------------------------------------------------------------------------------------------------------------------------------------|--|--|
| Business Name                                           | : | SAMI CHIKS HATCHERY                                                                                                                                                                                                                                                                                                                                                                                     |  |  |
| Location                                                | : | Fultola, Khulna                                                                                                                                                                                                                                                                                                                                                                                         |  |  |
| Total Investment in BDT                                 | : | BD : 3,20,000                                                                                                                                                                                                                                                                                                                                                                                           |  |  |
| Financing                                               | : | Self BDT 2,50,000(from existing business) 78%<br>Required Investment BDT 70,000(as equity) 22%                                                                                                                                                                                                                                                                                                          |  |  |
| Present salary/drawings<br>from business<br>(estimates) | : | BDT 5,000 Taka.                                                                                                                                                                                                                                                                                                                                                                                         |  |  |
| Proposed Salary                                         | : | BDT 5,000 Taka.                                                                                                                                                                                                                                                                                                                                                                                         |  |  |
| Size of shop                                            | : | 110t x 21ft= 2310 Square ft                                                                                                                                                                                                                                                                                                                                                                             |  |  |
| Security of the shop                                    | : | 50,000 Taka.                                                                                                                                                                                                                                                                                                                                                                                            |  |  |
| Implementation                                          | : | <ul> <li>The business is planned to be scaled up by investment in existing goods likes;Hen,Medicen,Feed etc.</li> <li>Average 20% gain on sale.</li> <li>The business is operating by entrepreneur. Existing no Employee. After getting equity fund no employee will be appointed</li> <li>The Pond is onwer.</li> <li>Collects goods from Khulna.</li> <li>Agreed grace period is 3 months.</li> </ul> |  |  |

Pictures