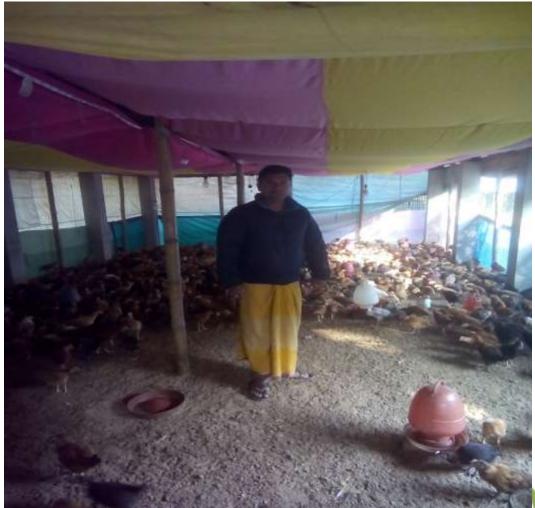

| Proposed Nobin Udyokta Business Info                    |   |                                                                                                                                                                                                                                                                                                                                                                                                         |  |  |
|---------------------------------------------------------|---|---------------------------------------------------------------------------------------------------------------------------------------------------------------------------------------------------------------------------------------------------------------------------------------------------------------------------------------------------------------------------------------------------------|--|--|
| Business Name                                           | : | SAMI CHIKS HATCHERY                                                                                                                                                                                                                                                                                                                                                                                     |  |  |
| Location                                                | : | Fultola, Khulna                                                                                                                                                                                                                                                                                                                                                                                         |  |  |
| Total Investment in BDT                                 | : | BD : 3,20,000                                                                                                                                                                                                                                                                                                                                                                                           |  |  |
| Financing                                               | : | Self BDT 2,50,000(from existing business) 78%<br>Required Investment BDT 70,000(as equity) 22%                                                                                                                                                                                                                                                                                                          |  |  |
| Present salary/drawings<br>from business<br>(estimates) | : | BDT 5,000 Taka.                                                                                                                                                                                                                                                                                                                                                                                         |  |  |
| Proposed Salary                                         | : | BDT 5,000 Taka.                                                                                                                                                                                                                                                                                                                                                                                         |  |  |
| Size of shop                                            | : | 110t x 21ft= 2310 Square ft                                                                                                                                                                                                                                                                                                                                                                             |  |  |
| Security of the shop                                    | : | 50,000 Taka.                                                                                                                                                                                                                                                                                                                                                                                            |  |  |
| Implementation                                          | : | <ul> <li>The business is planned to be scaled up by investment in existing goods likes;Hen,Medicen,Feed etc.</li> <li>Average 20% gain on sale.</li> <li>The business is operating by entrepreneur. Existing no Employee. After getting equity fund no employee will be appointed</li> <li>The Pond is onwer.</li> <li>Collects goods from Khulna.</li> <li>Agreed grace period is 3 months.</li> </ul> |  |  |

Pictures