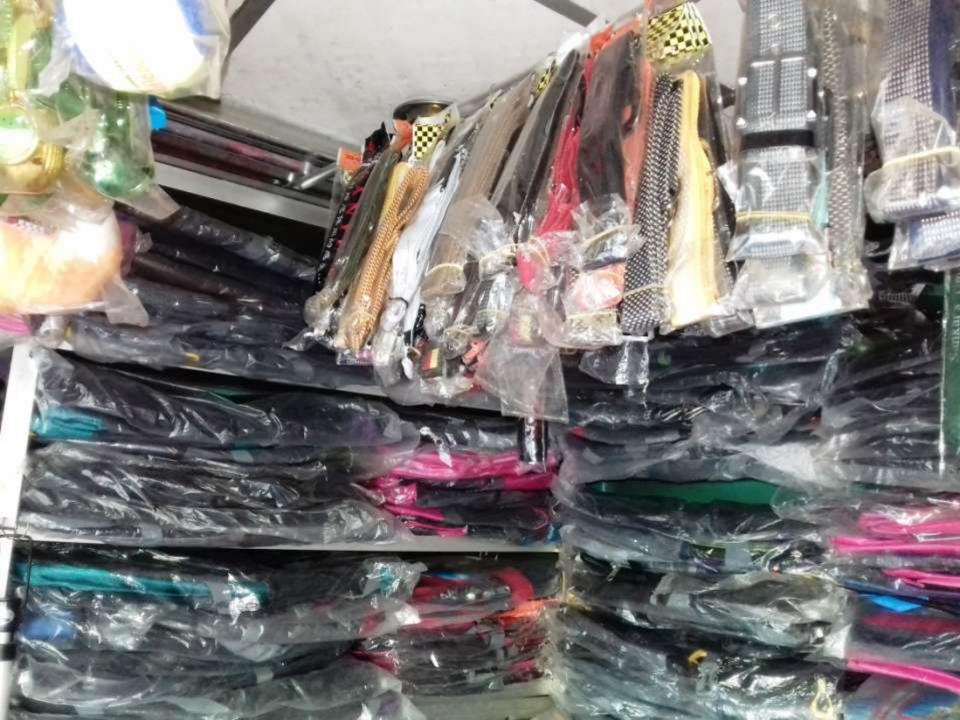

 Present Stock items

 Product name
 Unit (Quantity)
 Amount

 Product Name
 Product Name

**PRESENT & PROPOSED INVESTMENT BREAKDOWN** 

|                                 | (Quantity) |          |
|---------------------------------|------------|----------|
| College Bag                     |            | 40,000   |
| Ladies Bag                      |            | 25,000   |
| School Bag                      |            | 30,000   |
| Umbrella, belt, Plastic<br>Item |            | 10,000   |
| Others                          |            | 15,000   |
|                                 |            |          |
|                                 |            |          |
|                                 |            |          |
|                                 |            |          |
| Total Present Stock             |            | 1,20,000 |