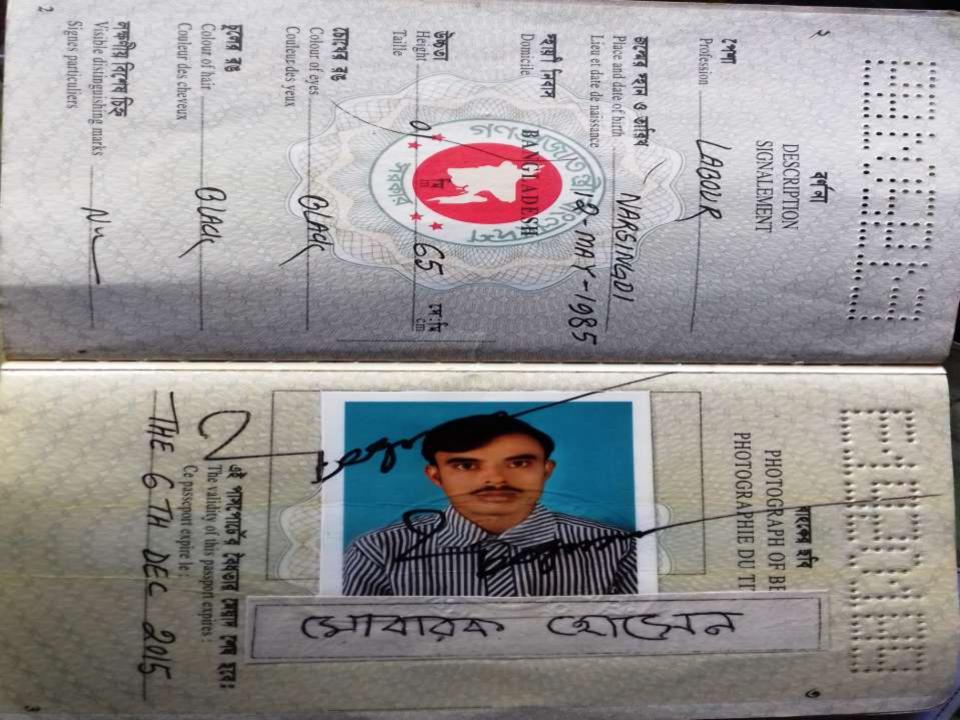

## BRIEF BIO OF THE PROPOSED NOBIN UDYOKTA (CONT...)

| Name                                                                                                                                                | : | Mobarak Hossan                                                                                                                                                       |
|-----------------------------------------------------------------------------------------------------------------------------------------------------|---|----------------------------------------------------------------------------------------------------------------------------------------------------------------------|
| Age                                                                                                                                                 | : | 06-may-1989 (28 Years)                                                                                                                                               |
| Marital status                                                                                                                                      | : | Unmarried                                                                                                                                                            |
| Children                                                                                                                                            | : | 1 Son 1 Daughter                                                                                                                                                     |
| No. of siblings:                                                                                                                                    | : | 01 Brother, 01 Sister                                                                                                                                                |
| Parent's and GB related Info<br>(i) Who is GB member<br>(ii) Mother's name<br>(iii) Father's name<br>(iv) GB member's info                          | : | Mother Father<br>Mst. Parul<br>Late Suruj Mia<br>Branch: Norandropur Vumi Centre, 40/m Group no 09,<br>Loanee no.: 7767 Member since: 2000-2017<br>First Ioan:10,000 |
| Further Information:<br>(v) Who pays GB loan installment<br>(vi) Mobile lady<br>(vii) Grameen Education Loan<br>(viii)Any other loan like GCCN, GKF | : | Existing loan: 40,000 Outstanding: 18,280<br>NU<br>N/A<br>N/A<br>N/A                                                                                                 |
| Education                                                                                                                                           | : | Class Eight                                                                                                                                                          |

মোঃ মোকারক হোসেন, পিতা-মৃত সুরুজ মিয়া, গ্রাম-নবেপ্রপুর , ডাকখর-নবেপ্রপুর, খানা-মনোহরনী,জেলা- নরসিংদী ধর্ম-ইসলাম, পেশা-ব্যবসা, জাতীয়তা-বাংলাদেশী ।

২য় পক্ষ/ তাড়াচিয়া।

う

পরম করুনাময়ের নাম স্বরণ করিয়া জর দোকান তাড়া দেওয়ার উদ্দেশ্যে বিশেষ ভাবে বর্ননা করা হইতেছে যে, ১ম লক্ষ তাহার খড় দখলীয় নিম্ন তফসিল বর্নিত দোকান দরটি নিম্ন লর্ডবলীর ভিন্তিতে ২য় পক্ষের নিকট তাড়ায় হস্তান্তর করিলাম।