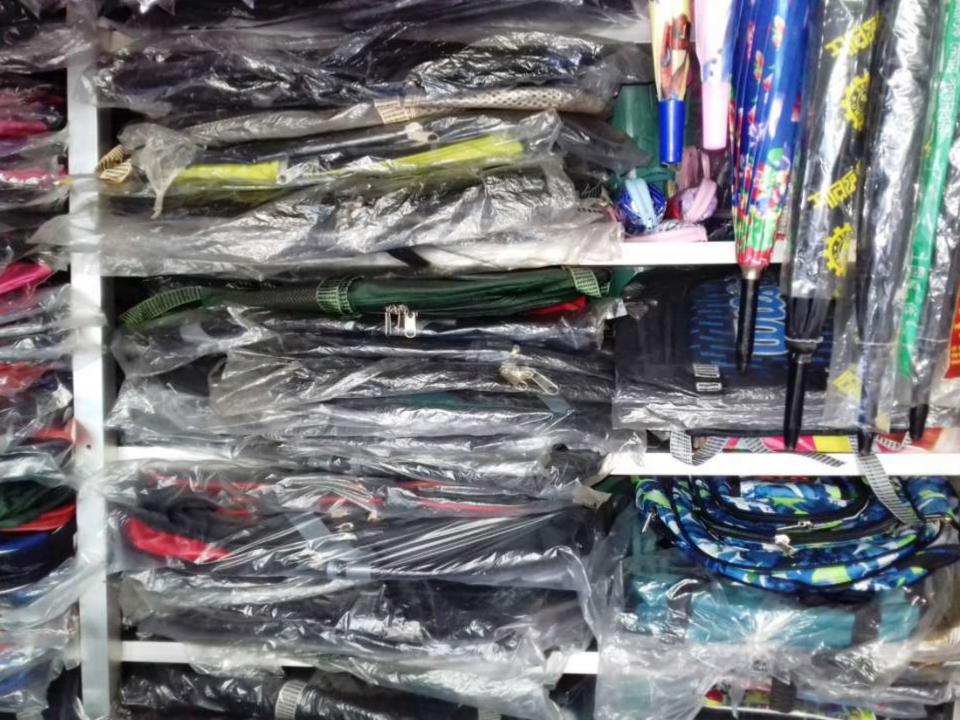

 Present Stock items

 Product name
 Unit (Quantity)
 Amount

 Product Name
 Product Name

**PRESENT & PROPOSED INVESTMENT BREAKDOWN** 

|                                 | (Quantity) |          |
|---------------------------------|------------|----------|
| College Bag                     |            | 40,000   |
| Ladies Bag                      |            | 25,000   |
| School Bag                      |            | 30,000   |
| Umbrella, belt, Plastic<br>Item |            | 10,000   |
| Others                          |            | 15,000   |
|                                 |            |          |
|                                 |            |          |
|                                 |            |          |
|                                 |            |          |
| Total Present Stock             |            | 1,20,000 |