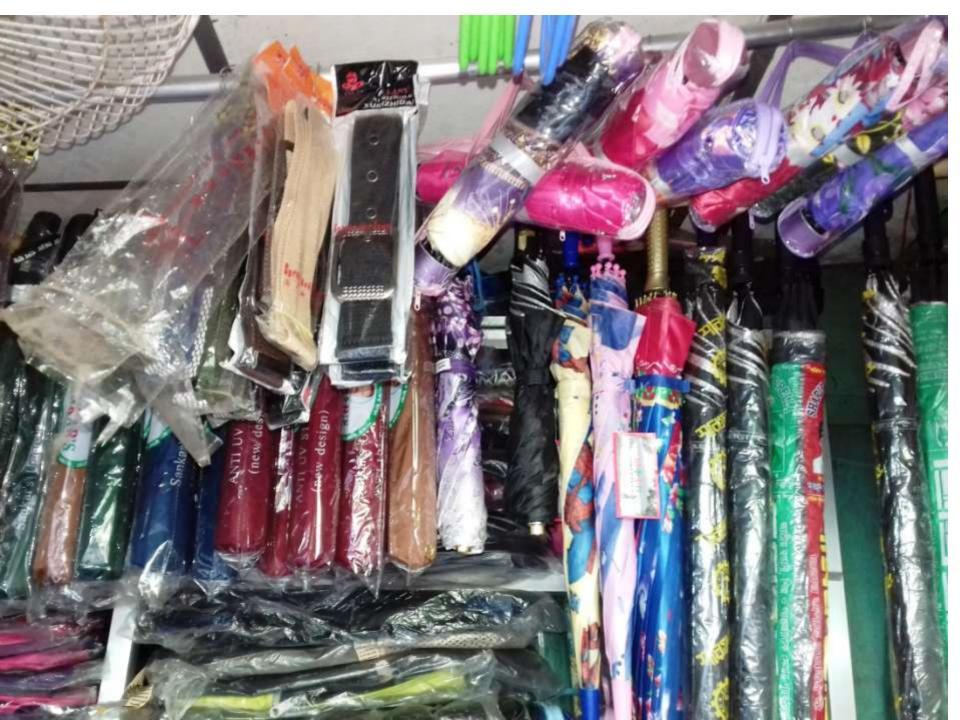

 Present Stock items

 Product name
 Unit (Quantity)
 Amount

 Product Name
 Product Name

**PRESENT & PROPOSED INVESTMENT BREAKDOWN** 

|                                 | (Quantity) |          |
|---------------------------------|------------|----------|
| College Bag                     |            | 40,000   |
| Ladies Bag                      |            | 25,000   |
| School Bag                      |            | 30,000   |
| Umbrella, belt, Plastic<br>Item |            | 10,000   |
| Others                          |            | 15,000   |
|                                 |            |          |
|                                 |            |          |
|                                 |            |          |
|                                 |            |          |
| Total Present Stock             |            | 1,20,000 |