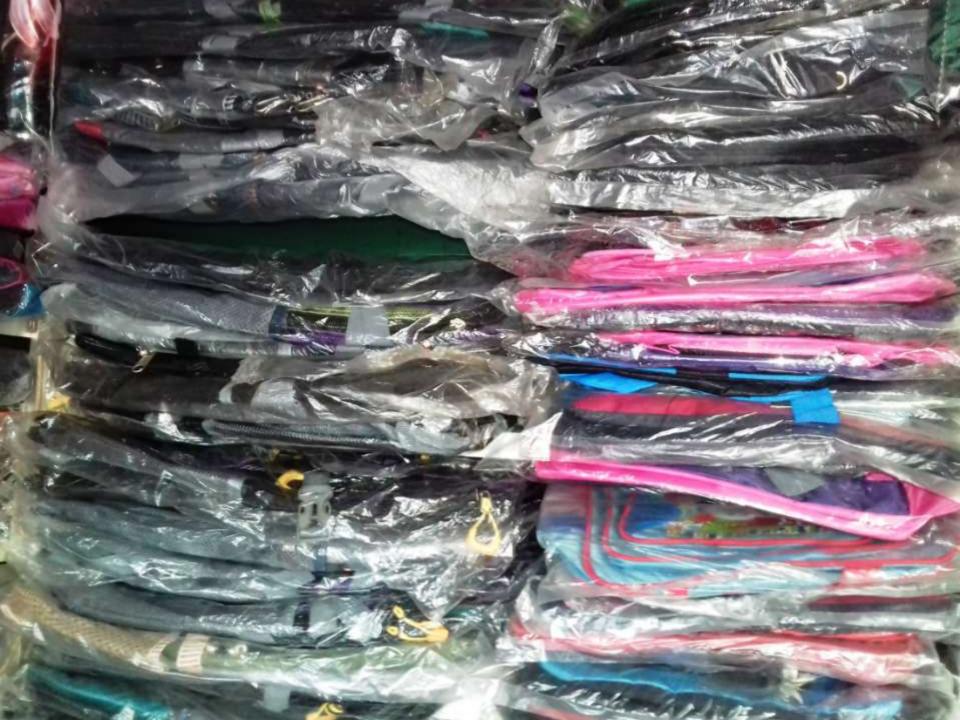

 Present Stock items

 Product name
 Unit (Quantity)
 Amount

 Product Name
 Product Name

**PRESENT & PROPOSED INVESTMENT BREAKDOWN** 

|                                 | (Quantity) |          |
|---------------------------------|------------|----------|
| College Bag                     |            | 40,000   |
| Ladies Bag                      |            | 25,000   |
| School Bag                      |            | 30,000   |
| Umbrella, belt, Plastic<br>Item |            | 10,000   |
| Others                          |            | 15,000   |
|                                 |            |          |
|                                 |            |          |
|                                 |            |          |
|                                 |            |          |
| Total Present Stock             |            | 1,20,000 |

| Proposed items       |                    |        |  |  |
|----------------------|--------------------|--------|--|--|
| Product Name         | Unit<br>(Quantity) | Amount |  |  |
| Cosmetics            |                    | 30,000 |  |  |
| Ladies Bag           |                    | 10,000 |  |  |
| Purse                |                    | 10,000 |  |  |
|                      |                    |        |  |  |
| Total Proposed items |                    | 50,000 |  |  |