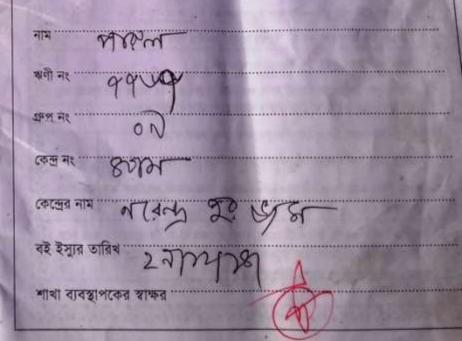

## BRIEF BIO OF THE PROPOSED NOBIN UDYOKTA (CONT...)

| Name                                                                                                                                                | : | Mobarak Hossan                                                                                                                                                       |
|-----------------------------------------------------------------------------------------------------------------------------------------------------|---|----------------------------------------------------------------------------------------------------------------------------------------------------------------------|
| Age                                                                                                                                                 | : | 06-may-1989 (28 Years)                                                                                                                                               |
| Marital status                                                                                                                                      | : | Unmarried                                                                                                                                                            |
| Children                                                                                                                                            | : | 1 Son 1 Daughter                                                                                                                                                     |
| No. of siblings:                                                                                                                                    | : | 01 Brother, 01 Sister                                                                                                                                                |
| Parent's and GB related Info<br>(i) Who is GB member<br>(ii) Mother's name<br>(iii) Father's name<br>(iv) GB member's info                          | : | Mother Father<br>Mst. Parul<br>Late Suruj Mia<br>Branch: Norandropur Vumi Centre, 40/m Group no 09,<br>Loanee no.: 7767 Member since: 2000-2017<br>First Ioan:10,000 |
| Further Information:<br>(v) Who pays GB loan installment<br>(vi) Mobile lady<br>(vii) Grameen Education Loan<br>(viii)Any other loan like GCCN, GKF | : | Existing loan: 40,000 Outstanding: 18,280<br>NU<br>N/A<br>N/A<br>N/A                                                                                                 |
| Education                                                                                                                                           | : | Class Eight                                                                                                                                                          |

### সহজ ঋণের পাশ বই