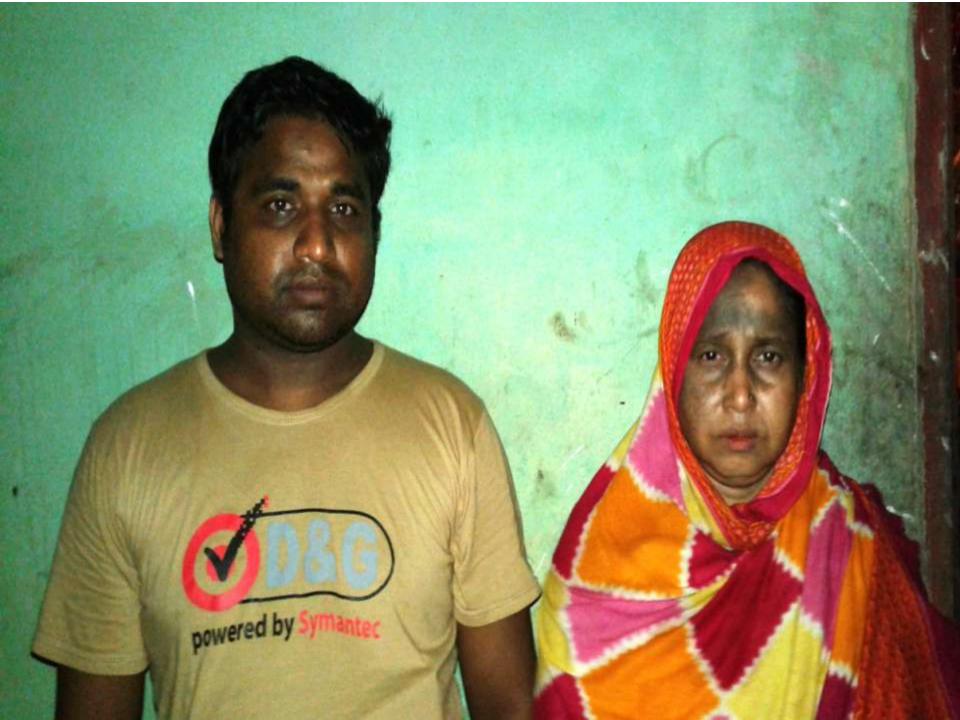

#### **Musafir Collection**

Project by-Md. Moazzam Hossaim

Identified by- Shatadal Mandal Verified by- Md. Kamal Hossain

Monohardi Unit Area 4

**GRAMEEN TRUST** 

### BRIEF BIO OF THE PROPOSED NOBIN UDYOKTA (CONT...)

| Name                                                                                                                                    | :     | Md. Moazzam Hossain                                                                                                                                                 |
|-----------------------------------------------------------------------------------------------------------------------------------------|-------|---------------------------------------------------------------------------------------------------------------------------------------------------------------------|
| Age                                                                                                                                     | :     | 01-Jan-1990 (27 Years)                                                                                                                                              |
| Marital status                                                                                                                          | :     | Married                                                                                                                                                             |
| Children`s                                                                                                                              | :     | 01 Daughter                                                                                                                                                         |
| No. of siblings:                                                                                                                        | :     | 02 Brothers 01 Sister                                                                                                                                               |
| Parent's and GB related Info  (i) Who is GB member  (ii) Mother's name  (iii) Father's name  (iv) GB member's info                      | : : : | Mother is a member of GB  Mst. Momtaz Begum  Md. Joynal Abadin  Branch: Sukundi Centre :12/m Group no : 05  Luanne no: 1507/1 Member since: 2000  First loan: 10000 |
| Further Information: (v) Who pays GB loan installment (vi) Mobile lady (vii) Grameen Education Loan (viii)Any other loan like GCCN, GKF | :     | Existing loan: 20000 Outstanding: 5920  Father N/A N/A N/A                                                                                                          |
| Education                                                                                                                               | :     | HSC                                                                                                                                                                 |