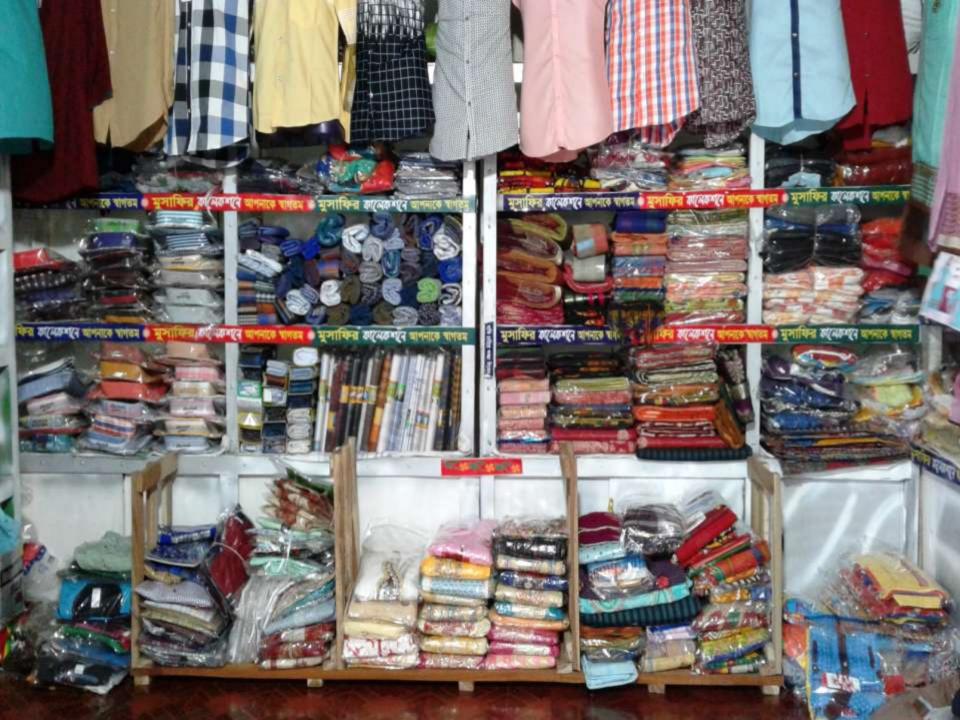

### PRESENT & PROPOSED INVESTMENT BREAKDOWN

| Particulars                                                                                                                                                                                                                                                                                                                                | Existing Business (BDT) | Proposed (BDT) | Total<br>(BDT) |
|--------------------------------------------------------------------------------------------------------------------------------------------------------------------------------------------------------------------------------------------------------------------------------------------------------------------------------------------|-------------------------|----------------|----------------|
| Investments in different categories:                                                                                                                                                                                                                                                                                                       | (1)                     | (2)            | (1+2)          |
| Present Stock Items:           Winter Clothes         =100000           Sari         =30000           Shirt         =10000           Ladies Cloths         = 20000           Pant         =20000           Lungi         =20000           Panjabi         =10000           kids Dress         =5000           Depreciation:         =30000 | 295000/=                |                | 295000/=       |
| Proposed items: Sari Shirt Pant                                                                                                                                                                                                                                                                                                            |                         | 50000/=        | 50000/=        |
| Total Capital                                                                                                                                                                                                                                                                                                                              | 295000/=                | 50000/=        | 345000/=       |

### PRESENT & PROPOSED INVESTMENT BREAKDOWN

| Present Stock items |        |  |  |
|---------------------|--------|--|--|
| Product name        | Amount |  |  |
|                     |        |  |  |
| Winter Clothes      | 100000 |  |  |
| Sari                | 30000  |  |  |
| Shirt               | 10000  |  |  |
| Pant                | 20000  |  |  |
| Ladies Cloths       | 20000  |  |  |
| Lungi               | 20000  |  |  |
| Panjabi             | 10000  |  |  |
| Kid's Dress         | 5000   |  |  |
| Total Present Stock | 215000 |  |  |