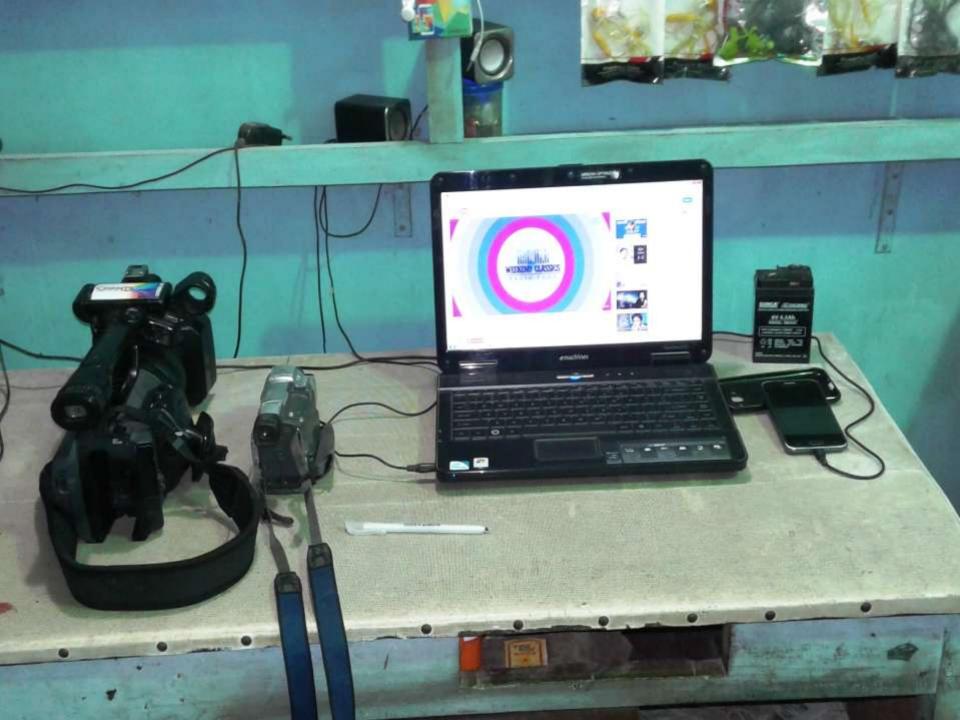

### PRESENT & PROPOSED INVESTMENT BREAKDOWN

| Particulars                                                                                                                               | Existing Business (BDT) | Proposed (BDT) | Total<br>(BDT) |
|-------------------------------------------------------------------------------------------------------------------------------------------|-------------------------|----------------|----------------|
| Investments in different categories:                                                                                                      | (1)                     | (2)            | (1+2)          |
| Present Stock Items:  Computer(01) =35000  Camera (02) =100000  Mobile Cover, Charger , Battery =7000  Watch =3000  Depreciation : =15000 | 160000/=                |                | 160000/=       |
| Proposed items:  Mobile Cover, Charger, Battery & Watch                                                                                   |                         | 50000/=        | 50000/=        |
| Total Capital                                                                                                                             | 160000/=                | 50000/=        | 210000/=       |

### PRESENT & PROPOSED INVESTMENT BREAKDOWN

| Present S                      | Stock items |        |
|--------------------------------|-------------|--------|
| Product name                   | (Quantity)  | Amount |
|                                |             |        |
| Computer                       | 01          | 35000  |
| Camera                         | 02          | 100000 |
| Mobile Cover, Charger & Betray |             | 7000   |
| Watch                          |             | 3000   |
| Total Present Stock            |             | 145000 |