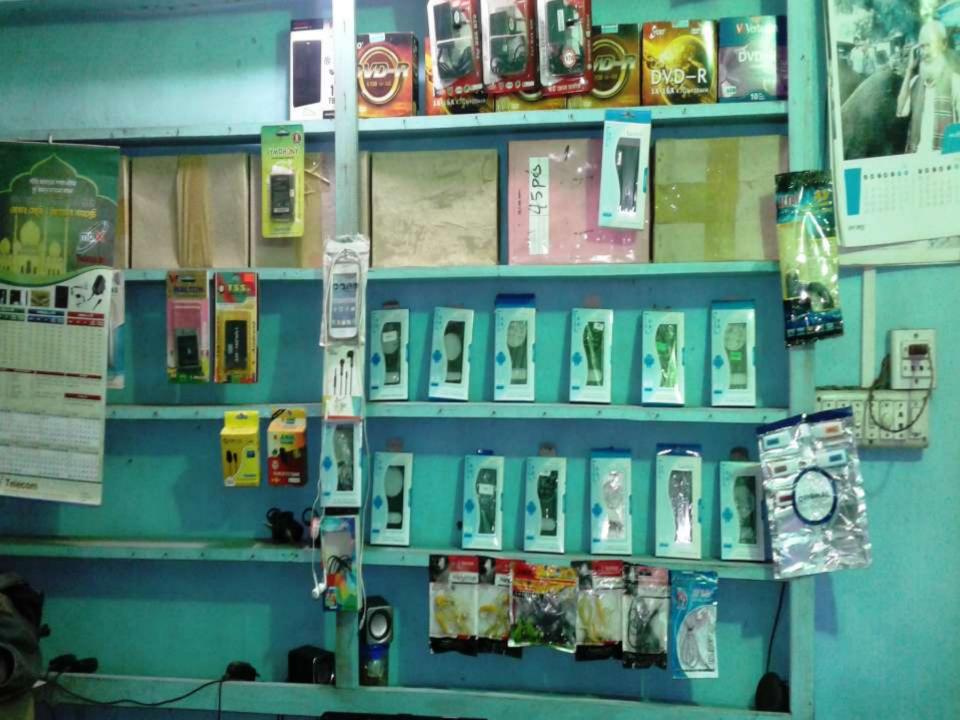

### PRESENT & PROPOSED INVESTMENT BREAKDOWN

| Particulars                                                                                                                               | Existing Business (BDT) | Proposed (BDT) | Total<br>(BDT) |
|-------------------------------------------------------------------------------------------------------------------------------------------|-------------------------|----------------|----------------|
| Investments in different categories:                                                                                                      | (1)                     | (2)            | (1+2)          |
| Present Stock Items:  Computer(01) =35000  Camera (02) =100000  Mobile Cover, Charger , Battery =7000  Watch =3000  Depreciation : =15000 | 160000/=                |                | 160000/=       |
| Proposed items:  Mobile Cover, Charger, Battery & Watch                                                                                   |                         | 50000/=        | 50000/=        |
| Total Capital                                                                                                                             | 160000/=                | 50000/=        | 210000/=       |

### PRESENT & PROPOSED INVESTMENT BREAKDOWN

| Present S                      | Stock items |        |
|--------------------------------|-------------|--------|
| Product name                   | (Quantity)  | Amount |
|                                |             |        |
| Computer                       | 01          | 35000  |
| Camera                         | 02          | 100000 |
| Mobile Cover, Charger & Betray |             | 7000   |
| Watch                          |             | 3000   |
| Total Present Stock            |             | 145000 |

| Proposed items                    |            |        |  |
|-----------------------------------|------------|--------|--|
| Product Name                      | (Quantity) | Amount |  |
| Mobile Cover,<br>Charger & Betray |            | 30000  |  |
| Watch                             |            | 20000  |  |
| Total Proposed items              |            | 50000  |  |