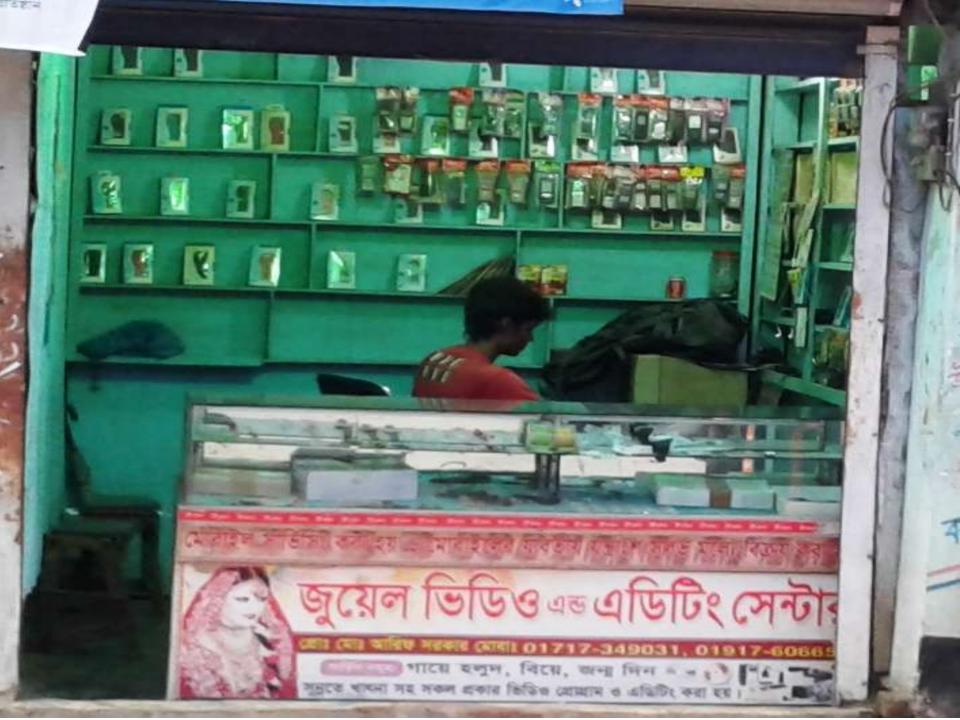

# PROPOSED NOBIN UDYOKTA BUSINESS INFO

| Business Name                                                                                                                   | : | Juwel Video                                                                                  |
|---------------------------------------------------------------------------------------------------------------------------------|---|----------------------------------------------------------------------------------------------|
| Address/ Location                                                                                                               | : | Main Road Haterdia Bazar.                                                                    |
| Total Investment in BDT                                                                                                         | : | 210000/=                                                                                     |
| Financing                                                                                                                       | : | Self BDT-160000/-(from existing business) 76% Required Investment BDT-50000/-(as equity) 24% |
| Present salary/drawings from business (estimates)                                                                               | : | 6000/=                                                                                       |
| Proposed Salary                                                                                                                 |   | 6000/=                                                                                       |
| Proposed Business (i)% of present gross profit margin (ii) Estimated %of proposed gross profit margin (iii) Agreed grace period | : | 50% 50% 01 month                                                                             |