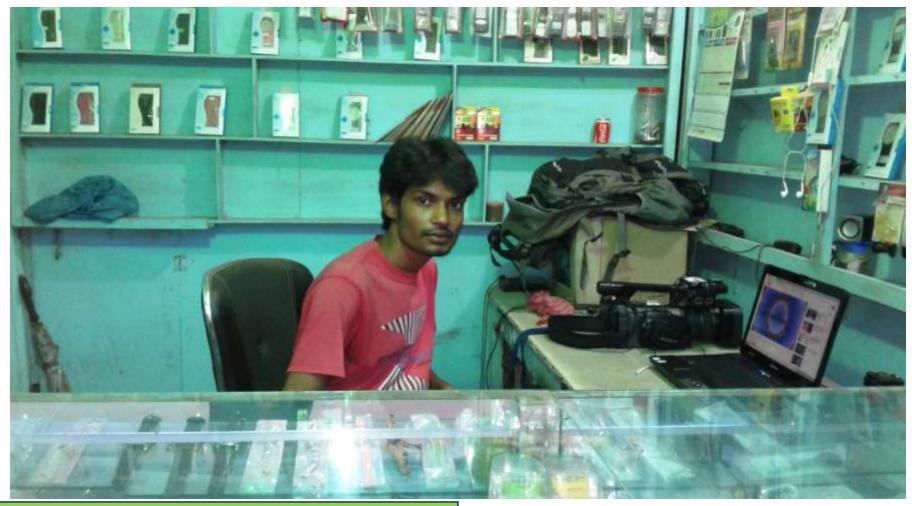

## BRIEF BIO OF THE PROPOSED NOBIN UDYOKTA (CONT...)

| Present Occupation                      | : | Business: Selling mobile Cover, Charger, Battery, Watch & Video Collection. |
|-----------------------------------------|---|-----------------------------------------------------------------------------|
| Initial Investment                      | : | 70000(Father)                                                               |
| Trade License                           |   | 1337 (2017-2018)                                                            |
| Business Experience                     | : | 10Years                                                                     |
| Other Own/Family Sources of Income      | : | N/A                                                                         |
| Other Own/Family Sources of Liabilities | : | N/A                                                                         |
| NU Contact Info                         |   | 01717-349031                                                                |
| NU Project<br>Source/Reference          | : | Monohardi Unit                                                              |

# PROPOSED NOBIN UDYOKTA BUSINESS INFO

| Business Name                                                                                                                   | : | Juwel Video                                                                                  |
|---------------------------------------------------------------------------------------------------------------------------------|---|----------------------------------------------------------------------------------------------|
| Address/ Location                                                                                                               | : | Main Road Haterdia Bazar.                                                                    |
| Total Investment in BDT                                                                                                         | : | 210000/=                                                                                     |
| Financing                                                                                                                       | : | Self BDT-160000/-(from existing business) 76% Required Investment BDT-50000/-(as equity) 24% |
| Present salary/drawings from business (estimates)                                                                               | : | 6000/=                                                                                       |
| Proposed Salary                                                                                                                 |   | 6000/=                                                                                       |
| Proposed Business (i)% of present gross profit margin (ii) Estimated %of proposed gross profit margin (iii) Agreed grace period | : | 50% 50% 01 month                                                                             |