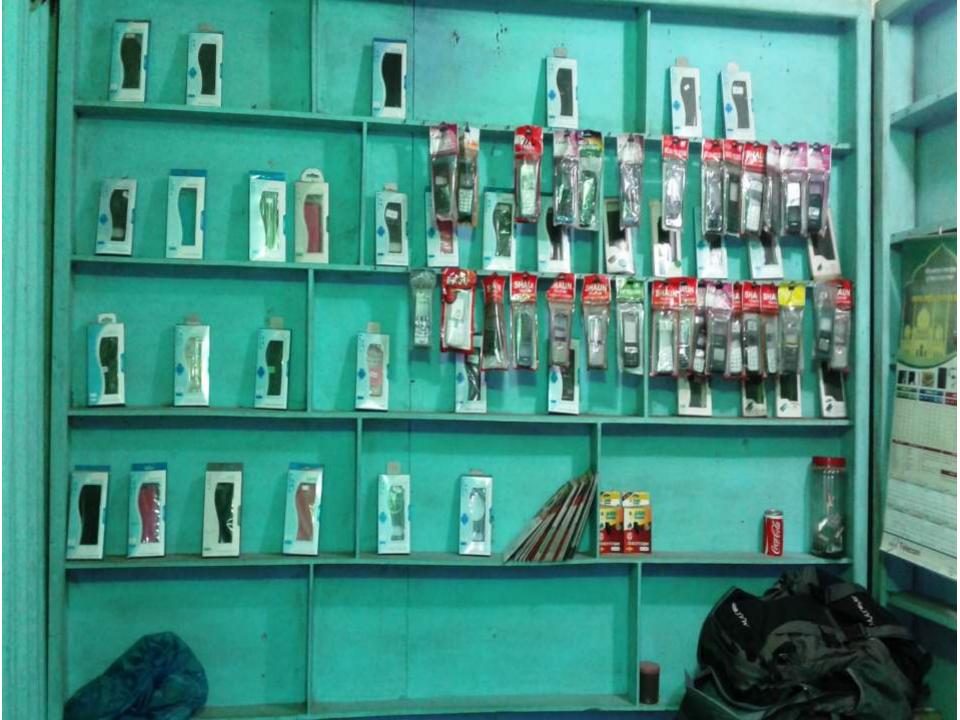

## BRIEF BIO OF THE PROPOSED NOBIN UDYOKTA (CONT...)

| Present Occupation                      | : | Business: Selling mobile Cover, Charger, Battery, Watch & Video Collection. |
|-----------------------------------------|---|-----------------------------------------------------------------------------|
| Initial Investment                      | : | 70000(Father)                                                               |
| Trade License                           |   | 1337 (2017-2018)                                                            |
| Business Experience                     | : | 10Years                                                                     |
| Other Own/Family Sources of Income      | : | N/A                                                                         |
| Other Own/Family Sources of Liabilities | : | N/A                                                                         |
| NU Contact Info                         |   | 01717-349031                                                                |
| NU Project<br>Source/Reference          | : | Monohardi Unit                                                              |

# PROPOSED NOBIN UDYOKTA BUSINESS INFO

| Business Name                                                                                                                   | : | Juwel Video                                                                                  |
|---------------------------------------------------------------------------------------------------------------------------------|---|----------------------------------------------------------------------------------------------|
| Address/ Location                                                                                                               | : | Main Road Haterdia Bazar.                                                                    |
| Total Investment in BDT                                                                                                         | : | 210000/=                                                                                     |
| Financing                                                                                                                       | : | Self BDT-160000/-(from existing business) 76% Required Investment BDT-50000/-(as equity) 24% |
| Present salary/drawings from business (estimates)                                                                               | : | 6000/=                                                                                       |
| Proposed Salary                                                                                                                 |   | 6000/=                                                                                       |
| Proposed Business (i)% of present gross profit margin (ii) Estimated %of proposed gross profit margin (iii) Agreed grace period | : | 50% 50% 01 month                                                                             |

### PRESENT & PROPOSED INVESTMENT BREAKDOWN

| Present S                      | Stock items |        |
|--------------------------------|-------------|--------|
| Product name                   | (Quantity)  | Amount |
|                                |             |        |
| Computer                       | 01          | 35000  |
| Camera                         | 02          | 100000 |
| Mobile Cover, Charger & Betray |             | 7000   |
| Watch                          |             | 3000   |
| Total Present Stock            |             | 145000 |

| Proposed items                    |            |        |  |
|-----------------------------------|------------|--------|--|
| Product Name                      | (Quantity) | Amount |  |
| Mobile Cover,<br>Charger & Betray |            | 30000  |  |
| Watch                             |            | 20000  |  |
| Total Proposed items              |            | 50000  |  |