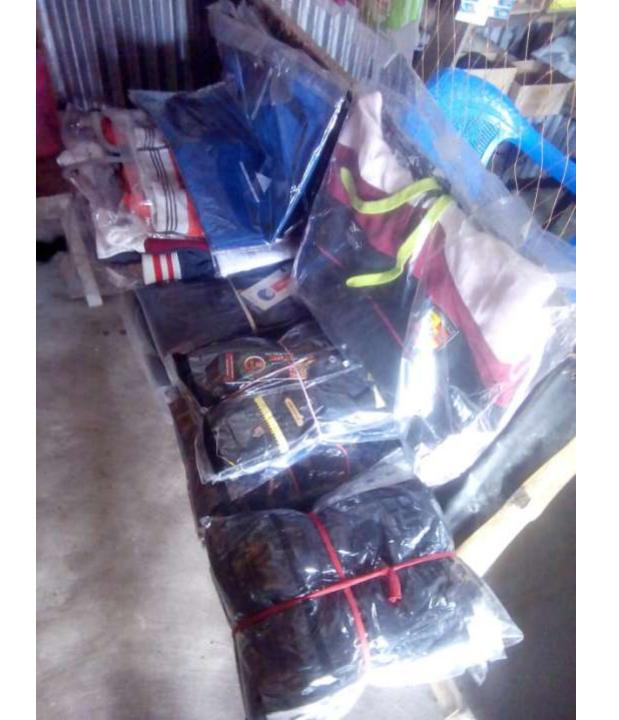

| Investment Breakdown |         |            |              |          |            |              |                |  |
|----------------------|---------|------------|--------------|----------|------------|--------------|----------------|--|
|                      | Existir | ng         |              | Proposed |            |              |                |  |
| Particulars          | Qty.    | Unit Price | Amount (BDT) | Qty      | Unit Price | Amount (BDT) | Proposed Total |  |
| Biscuit              | 1000    | 10         | 10000        | 1000     | 10         | 10000        | 20000          |  |
| Chips                | 800     | 10         | 8000         | 800      | 10         | 8000         | 16000          |  |
| Wheel                | 300     | 30         | 9000         | 300      | 30         | 9000         | 18000          |  |
| Soap                 | 100     | 30         | 3000         | 100      | 30         | 3000         | 6000           |  |
| Oil                  | 20      | 100        | 2000         | 20       | 100        | 2000         | 4000           |  |
| Rice                 | 04      | 2500       | 10000        | 0        | 0          | 0            | 10000          |  |
| Cloths               | -       | -          | 20000        | 0        | 0          | 0            | 20000          |  |
| Total                |         |            | 70,000       |          |            | 50,000       | 1,20,000       |  |

# Pictures