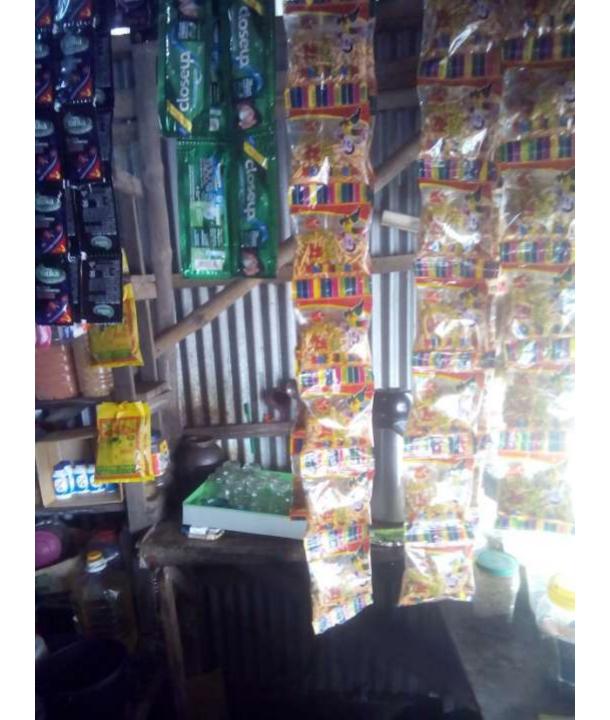

| Proposed Nobin Udyokta Business Info              |    |                                                                                                                                                                                                                                                                                                                                                                                                                                   |  |  |  |
|---------------------------------------------------|----|-----------------------------------------------------------------------------------------------------------------------------------------------------------------------------------------------------------------------------------------------------------------------------------------------------------------------------------------------------------------------------------------------------------------------------------|--|--|--|
| Business Name                                     | :  | VAI VAI STORE                                                                                                                                                                                                                                                                                                                                                                                                                     |  |  |  |
| Location                                          | :  | Kismotfultola, Botiaghata, Khulna                                                                                                                                                                                                                                                                                                                                                                                                 |  |  |  |
| Total Investment in BDT                           | :  | BD 1,20,000                                                                                                                                                                                                                                                                                                                                                                                                                       |  |  |  |
| Financing                                         | :  | Self BDT 70,000(from existing business) 58% Required Investment BDT 50,000(as equity) 42%                                                                                                                                                                                                                                                                                                                                         |  |  |  |
| Present salary/drawings from business (estimates) | :  | BDT 5,000 Taka.                                                                                                                                                                                                                                                                                                                                                                                                                   |  |  |  |
| Proposed Salary                                   | :  | BDT 5,000 Taka.                                                                                                                                                                                                                                                                                                                                                                                                                   |  |  |  |
| Size of shop                                      | :  | 15ft x 12ft= 180 Square ft                                                                                                                                                                                                                                                                                                                                                                                                        |  |  |  |
| Security of the shop                              | :  | 0Taka.                                                                                                                                                                                                                                                                                                                                                                                                                            |  |  |  |
| Implementation                                    | •• | <ul> <li>The business is planned to be scaled up by investment in existing goods likes; Biscuit, Chips, Rice, Oil, Soap, etc.</li> <li>Average 15% gain on sale.</li> <li>The business is operating by entrepreneur. Existing 0 Employee.</li> <li>After getting equity fund 1 employee will be appointed</li> <li>The Shop is own.</li> <li>Collects goods from Botiaghata.</li> <li>Agreed grace period is 3 months.</li> </ul> |  |  |  |

# Pictures