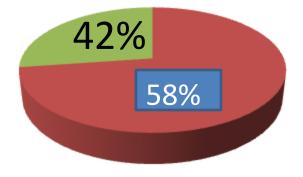

| Proposed Nobin Udyokta Business Info              |    |                                                                                                                                                                                                                                                                                                                                                                                                                                   |  |  |  |
|---------------------------------------------------|----|-----------------------------------------------------------------------------------------------------------------------------------------------------------------------------------------------------------------------------------------------------------------------------------------------------------------------------------------------------------------------------------------------------------------------------------|--|--|--|
| Business Name                                     | :  | VAI VAI STORE                                                                                                                                                                                                                                                                                                                                                                                                                     |  |  |  |
| Location                                          | :  | Kismotfultola, Botiaghata, Khulna                                                                                                                                                                                                                                                                                                                                                                                                 |  |  |  |
| Total Investment in BDT                           | :  | BD 1,20,000                                                                                                                                                                                                                                                                                                                                                                                                                       |  |  |  |
| Financing                                         | :  | Self BDT 70,000(from existing business) 58% Required Investment BDT 50,000(as equity) 42%                                                                                                                                                                                                                                                                                                                                         |  |  |  |
| Present salary/drawings from business (estimates) | :  | BDT 5,000 Taka.                                                                                                                                                                                                                                                                                                                                                                                                                   |  |  |  |
| Proposed Salary                                   | :  | BDT 5,000 Taka.                                                                                                                                                                                                                                                                                                                                                                                                                   |  |  |  |
| Size of shop                                      | :  | 15ft x 12ft= 180 Square ft                                                                                                                                                                                                                                                                                                                                                                                                        |  |  |  |
| Security of the shop                              | :  | 0Taka.                                                                                                                                                                                                                                                                                                                                                                                                                            |  |  |  |
| Implementation                                    | •• | <ul> <li>The business is planned to be scaled up by investment in existing goods likes; Biscuit, Chips, Rice, Oil, Soap, etc.</li> <li>Average 15% gain on sale.</li> <li>The business is operating by entrepreneur. Existing 0 Employee.</li> <li>After getting equity fund 1 employee will be appointed</li> <li>The Shop is own.</li> <li>Collects goods from Botiaghata.</li> <li>Agreed grace period is 3 months.</li> </ul> |  |  |  |