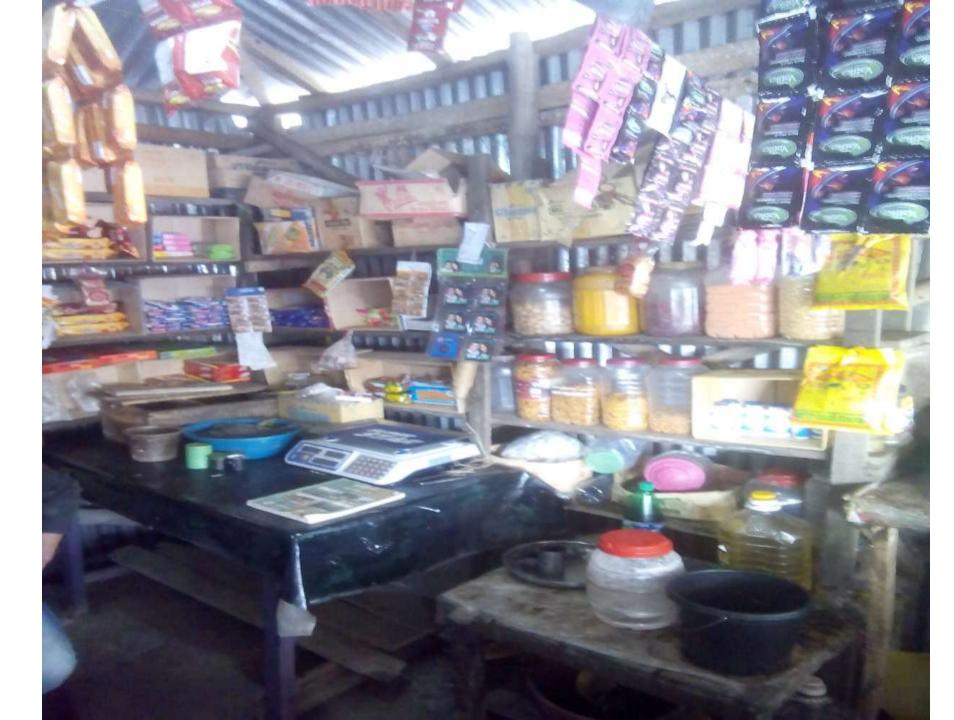

| Proposed Nobin Udyokta Business Info              |    |                                                                                                                                                                                                                                                                                                                                                                                                                                   |  |  |  |
|---------------------------------------------------|----|-----------------------------------------------------------------------------------------------------------------------------------------------------------------------------------------------------------------------------------------------------------------------------------------------------------------------------------------------------------------------------------------------------------------------------------|--|--|--|
| Business Name                                     | :  | VAI VAI STORE                                                                                                                                                                                                                                                                                                                                                                                                                     |  |  |  |
| Location                                          | :  | Kismotfultola, Botiaghata, Khulna                                                                                                                                                                                                                                                                                                                                                                                                 |  |  |  |
| Total Investment in BDT                           | :  | BD 1,20,000                                                                                                                                                                                                                                                                                                                                                                                                                       |  |  |  |
| Financing                                         | :  | Self BDT 70,000(from existing business) 58% Required Investment BDT 50,000(as equity) 42%                                                                                                                                                                                                                                                                                                                                         |  |  |  |
| Present salary/drawings from business (estimates) | :  | BDT 5,000 Taka.                                                                                                                                                                                                                                                                                                                                                                                                                   |  |  |  |
| Proposed Salary                                   | :  | BDT 5,000 Taka.                                                                                                                                                                                                                                                                                                                                                                                                                   |  |  |  |
| Size of shop                                      | :  | 15ft x 12ft= 180 Square ft                                                                                                                                                                                                                                                                                                                                                                                                        |  |  |  |
| Security of the shop                              | :  | 0Taka.                                                                                                                                                                                                                                                                                                                                                                                                                            |  |  |  |
| Implementation                                    | •• | <ul> <li>The business is planned to be scaled up by investment in existing goods likes; Biscuit, Chips, Rice, Oil, Soap, etc.</li> <li>Average 15% gain on sale.</li> <li>The business is operating by entrepreneur. Existing 0 Employee.</li> <li>After getting equity fund 1 employee will be appointed</li> <li>The Shop is own.</li> <li>Collects goods from Botiaghata.</li> <li>Agreed grace period is 3 months.</li> </ul> |  |  |  |

# Pictures