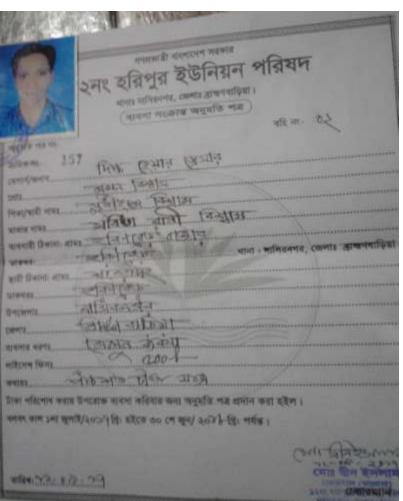

## BRIEF BIO OF THE PROPOSED NOBIN UDYOKTA (CONT...)

| Present Occupation                      | : | Saloon business    |
|-----------------------------------------|---|--------------------|
| Initial Investment                      | : | 50,000             |
| Trade License                           |   | 157 (2017-2018)    |
| Business Experience And Training Info   | : | 10Years            |
| Other Own/Family Sources of Income      | : | Father             |
| Other Own/Family Sources of Liabilities | : | N/A                |
| NU Contact Info                         |   | 01742-985401       |
| NU Project<br>Source/Reference          | : | GT- Madhobpur Unit |