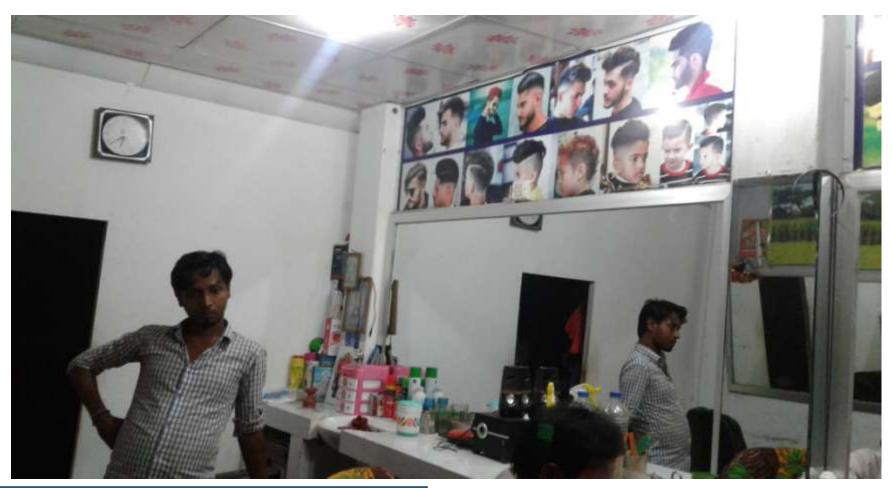

# PROPOSED NOBIN UDYOKTA BUSINESS INFO

| Business Name                                                                                                                   | : | Dipto Hair Dresser                                                                                 |
|---------------------------------------------------------------------------------------------------------------------------------|---|----------------------------------------------------------------------------------------------------|
| Address/ Location                                                                                                               | : | Horinbad Bazar ,Nasirnogor,B-Badiya                                                                |
| Total Investment in BDT                                                                                                         | : | 1,90,000                                                                                           |
| Financing                                                                                                                       | : | Self BDT- 1,40,000 /-(from existing business) 73% Required Investment BDT-50,000 /-(as equity) 27% |
| Present salary/drawings from business (estimates)                                                                               | : | 6,000                                                                                              |
| Proposed Salary                                                                                                                 |   | 6,000                                                                                              |
| Proposed Business (i)% of present gross profit margin (ii) Estimated %of proposed gross profit margin (iii) Agreed grace period | : | 60%<br>60%<br>1 month                                                                              |