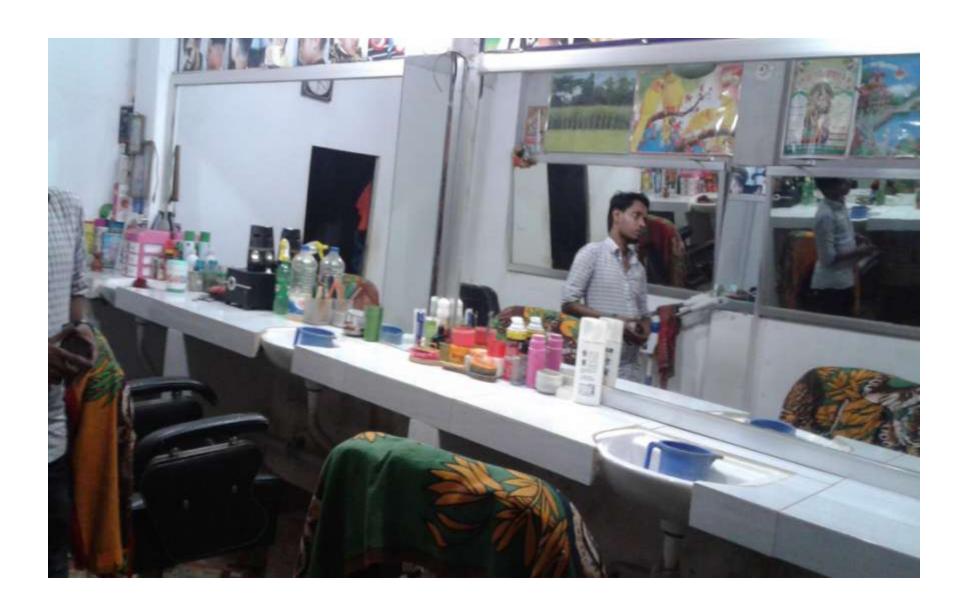

# PROPOSED NOBIN UDYOKTA BUSINESS INFO

| Business Name                                                                                                                   | : | Dipto Hair Dresser                                                                                 |
|---------------------------------------------------------------------------------------------------------------------------------|---|----------------------------------------------------------------------------------------------------|
| Address/ Location                                                                                                               | : | Horinbad Bazar ,Nasirnogor,B-Badiya                                                                |
| Total Investment in BDT                                                                                                         | : | 1,90,000                                                                                           |
| Financing                                                                                                                       | : | Self BDT- 1,40,000 /-(from existing business) 73% Required Investment BDT-50,000 /-(as equity) 27% |
| Present salary/drawings from business (estimates)                                                                               | : | 6,000                                                                                              |
| Proposed Salary                                                                                                                 |   | 6,000                                                                                              |
| Proposed Business (i)% of present gross profit margin (ii) Estimated %of proposed gross profit margin (iii) Agreed grace period | : | 60%<br>60%<br>1 month                                                                              |