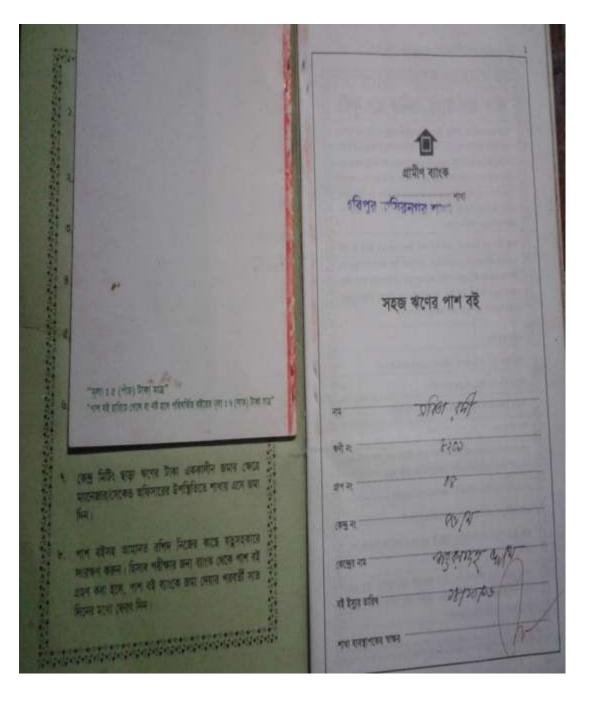

### BRIEF BIO OF THE PROPOSED NOBIN UDYOKTA (CONT...)

| Name                                                                                                                                                                  | :       | Suman Bishwas                                                                                                                                                                                           |  |  |  |
|-----------------------------------------------------------------------------------------------------------------------------------------------------------------------|---------|---------------------------------------------------------------------------------------------------------------------------------------------------------------------------------------------------------|--|--|--|
| Age                                                                                                                                                                   | :       | 07 Oct -1987(30 Years)                                                                                                                                                                                  |  |  |  |
| Marital status                                                                                                                                                        | :       | Married                                                                                                                                                                                                 |  |  |  |
| Children                                                                                                                                                              | :       | 0 Son 0 Doaughter                                                                                                                                                                                       |  |  |  |
| No. of siblings:                                                                                                                                                      | :       | 03 Brothers 0 Sister                                                                                                                                                                                    |  |  |  |
| Parent's and GB related Info (i) Who is GB member (ii) Mother's name (iii) Father's name (iv) GB member's info  Further Information: (v) Who pays GB loan installment | : : : : | Mother Father  Sabita Bishwas  Sudagshu Bishwas  Branch: Horipur, Centre: 56/m Group no: 04  Loanee no.8201 Member since:2005  First loan:3,000  Existing loan: 48,000 Outstanding: 24,812  NU's Father |  |  |  |
| (vi) Mobile lady<br>(vii) Grameen Education Loan<br>(viii)Any other loan like GCCN, GKF                                                                               | :       | N/A<br>N/A<br>N/A                                                                                                                                                                                       |  |  |  |
| Education                                                                                                                                                             | :       | Class Eight                                                                                                                                                                                             |  |  |  |