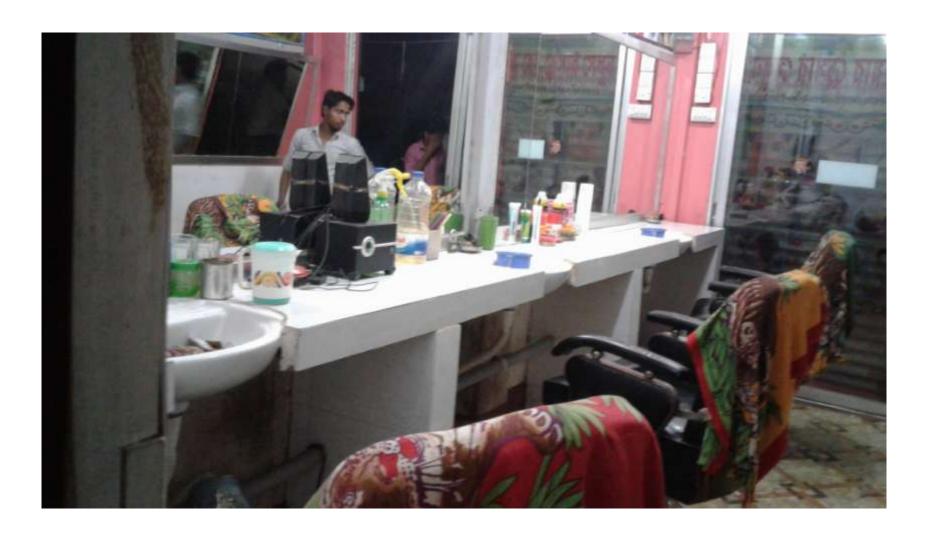

# PROPOSED NOBIN UDYOKTA BUSINESS INFO

| Business Name                                                                                                                   | : | Dipto Hair Dresser                                                                                 |
|---------------------------------------------------------------------------------------------------------------------------------|---|----------------------------------------------------------------------------------------------------|
| Address/ Location                                                                                                               | : | Horinbad Bazar ,Nasirnogor,B-Badiya                                                                |
| Total Investment in BDT                                                                                                         | : | 1,90,000                                                                                           |
| Financing                                                                                                                       | : | Self BDT- 1,40,000 /-(from existing business) 73% Required Investment BDT-50,000 /-(as equity) 27% |
| Present salary/drawings from business (estimates)                                                                               | : | 6,000                                                                                              |
| Proposed Salary                                                                                                                 |   | 6,000                                                                                              |
| Proposed Business (i)% of present gross profit margin (ii) Estimated %of proposed gross profit margin (iii) Agreed grace period | : | 60%<br>60%<br>1 month                                                                              |