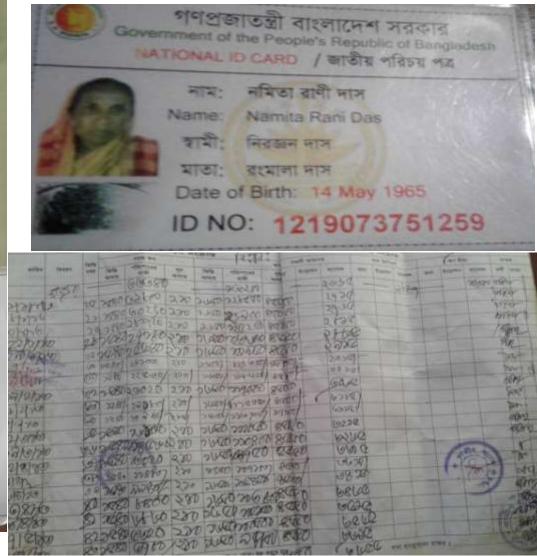

#### BRIEF BIO OF THE PROPOSED NOBIN UDYOKTA (CONT...)

| Name                                                                                                                                                | : | Ripon Das                                                                                                                                                    |
|-----------------------------------------------------------------------------------------------------------------------------------------------------|---|--------------------------------------------------------------------------------------------------------------------------------------------------------------|
| Age                                                                                                                                                 | - | 11 Apr-1985 (31 Years)                                                                                                                                       |
| Marital status                                                                                                                                      | - | Married                                                                                                                                                      |
| Children                                                                                                                                            | • | 01Son 01 Daughter                                                                                                                                            |
| No. of siblings:                                                                                                                                    | - | 02 Brothers 01 Sisters                                                                                                                                       |
| Parent's and GB related Info<br>(i) Who is GB member<br>(ii) Mother's name<br>(iii) Father's name<br>(iv) GB member's info                          |   | Mother Father<br>Namita Rani Das<br>Nirronjon Das<br>Branch: Horipur Centre : 49/m Group no:08 Loanee<br>no.:1133 Member since:2000-2014<br>First Ioan:2,000 |
| Further Information:<br>(v) Who pays GB loan installment<br>(vi) Mobile lady<br>(vii) Grameen Education Loan<br>(viii)Any other loan like GCCN, GKF | : | Existing loan: 0 Outstanding: 0<br>N/A<br>N/A<br>N/A<br>N/A                                                                                                  |
| Education                                                                                                                                           | : | Class Five                                                                                                                                                   |

NU's Mother.. has been a member of Grameen Bank since 2000-2014 (14 years). At first She took 2,000 taka from GB. GB Borrower invested GB Loan in her Father's work and gradually improved their living standard by using GB loan.